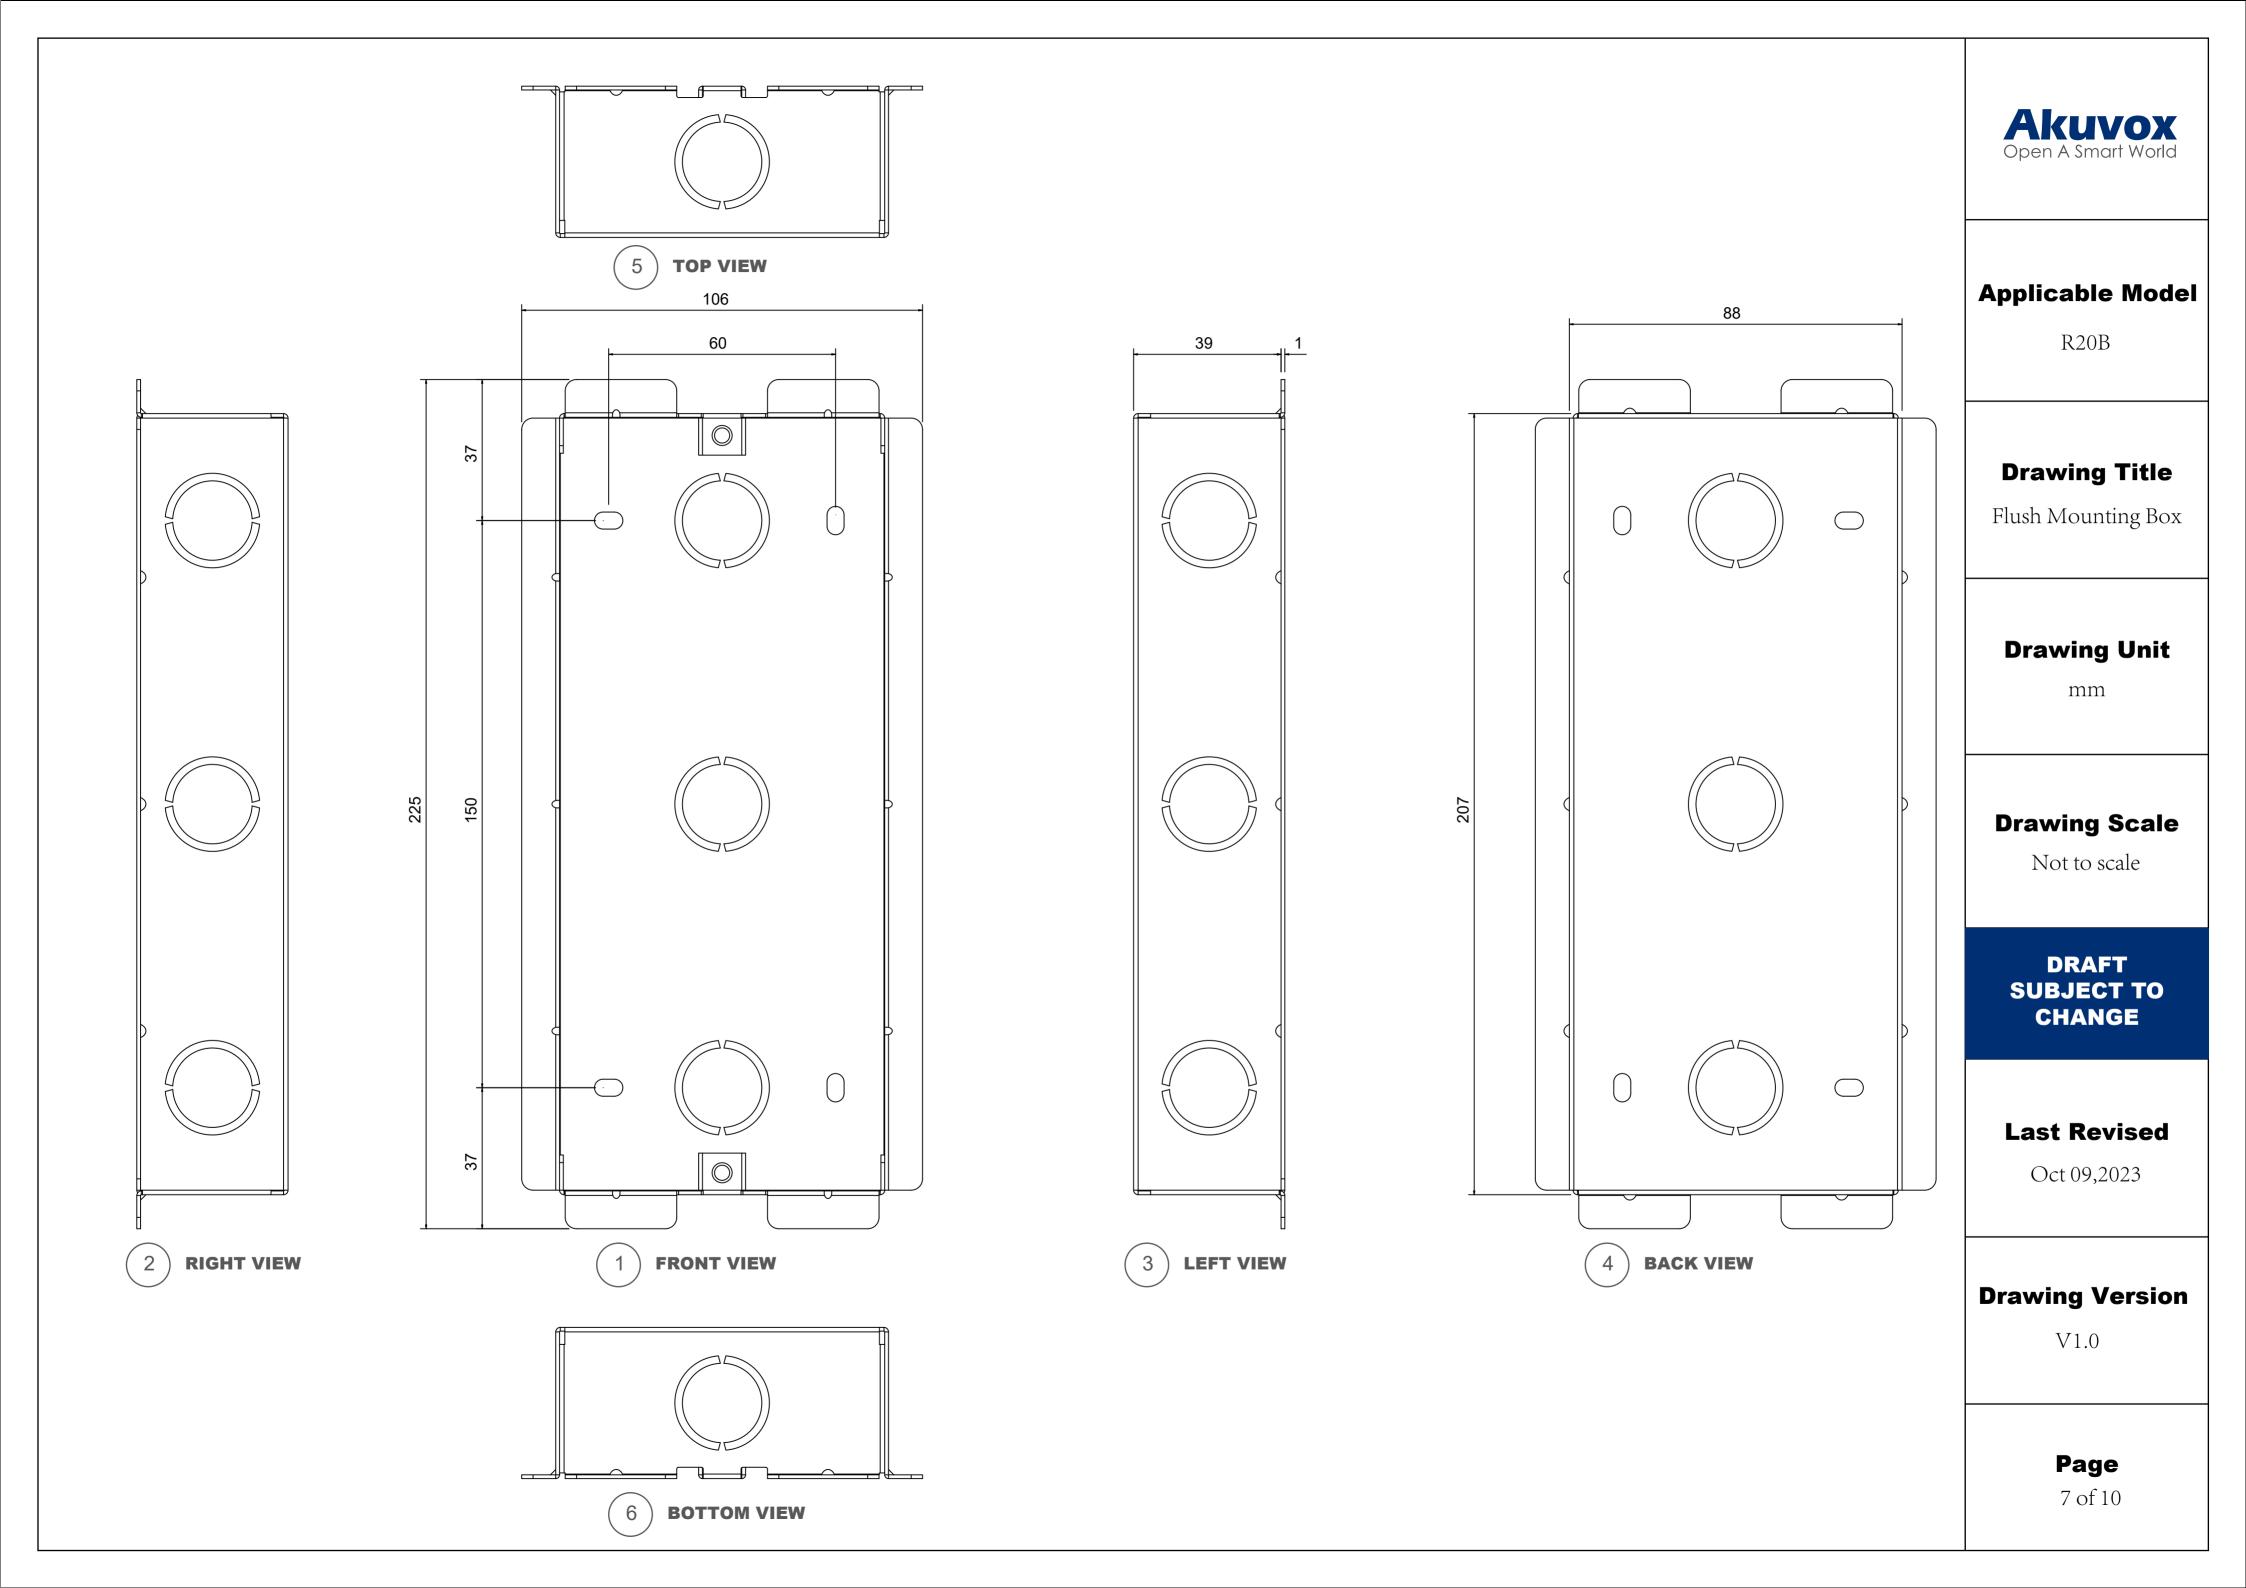

## **Applicable Model**

# **Drawing Title**

Wall Mounting Bracket

## **Drawing Unit**

# **Drawing Scale**

# DRAFT **SUBJECT TO**

SIDE VIEW:INTERCOM PANEL ON WALL

**Applicable Model** 

R20BX3

**Drawing Title** 

Placement

**Drawing Unit** 

mm