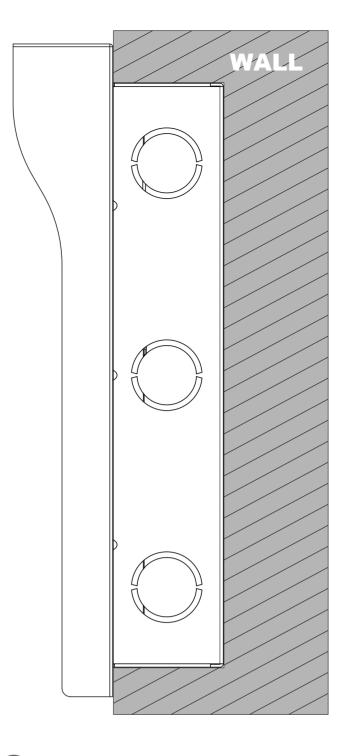

Page

5 of 10

GROUND

GROUND

3 SIDE VIEW:INTERCOM PANEL IN WALL

**Applicable Model** 

R20BX3

**Drawing Title** 

Placement

**Drawing Unit** 

mm

**Drawing Scale** 

Not to scale

DRAFT SUBJECT TO CHANGE

**Last Revised** 

Oct 09,2023

**Drawing Version** 

V1.0

Page