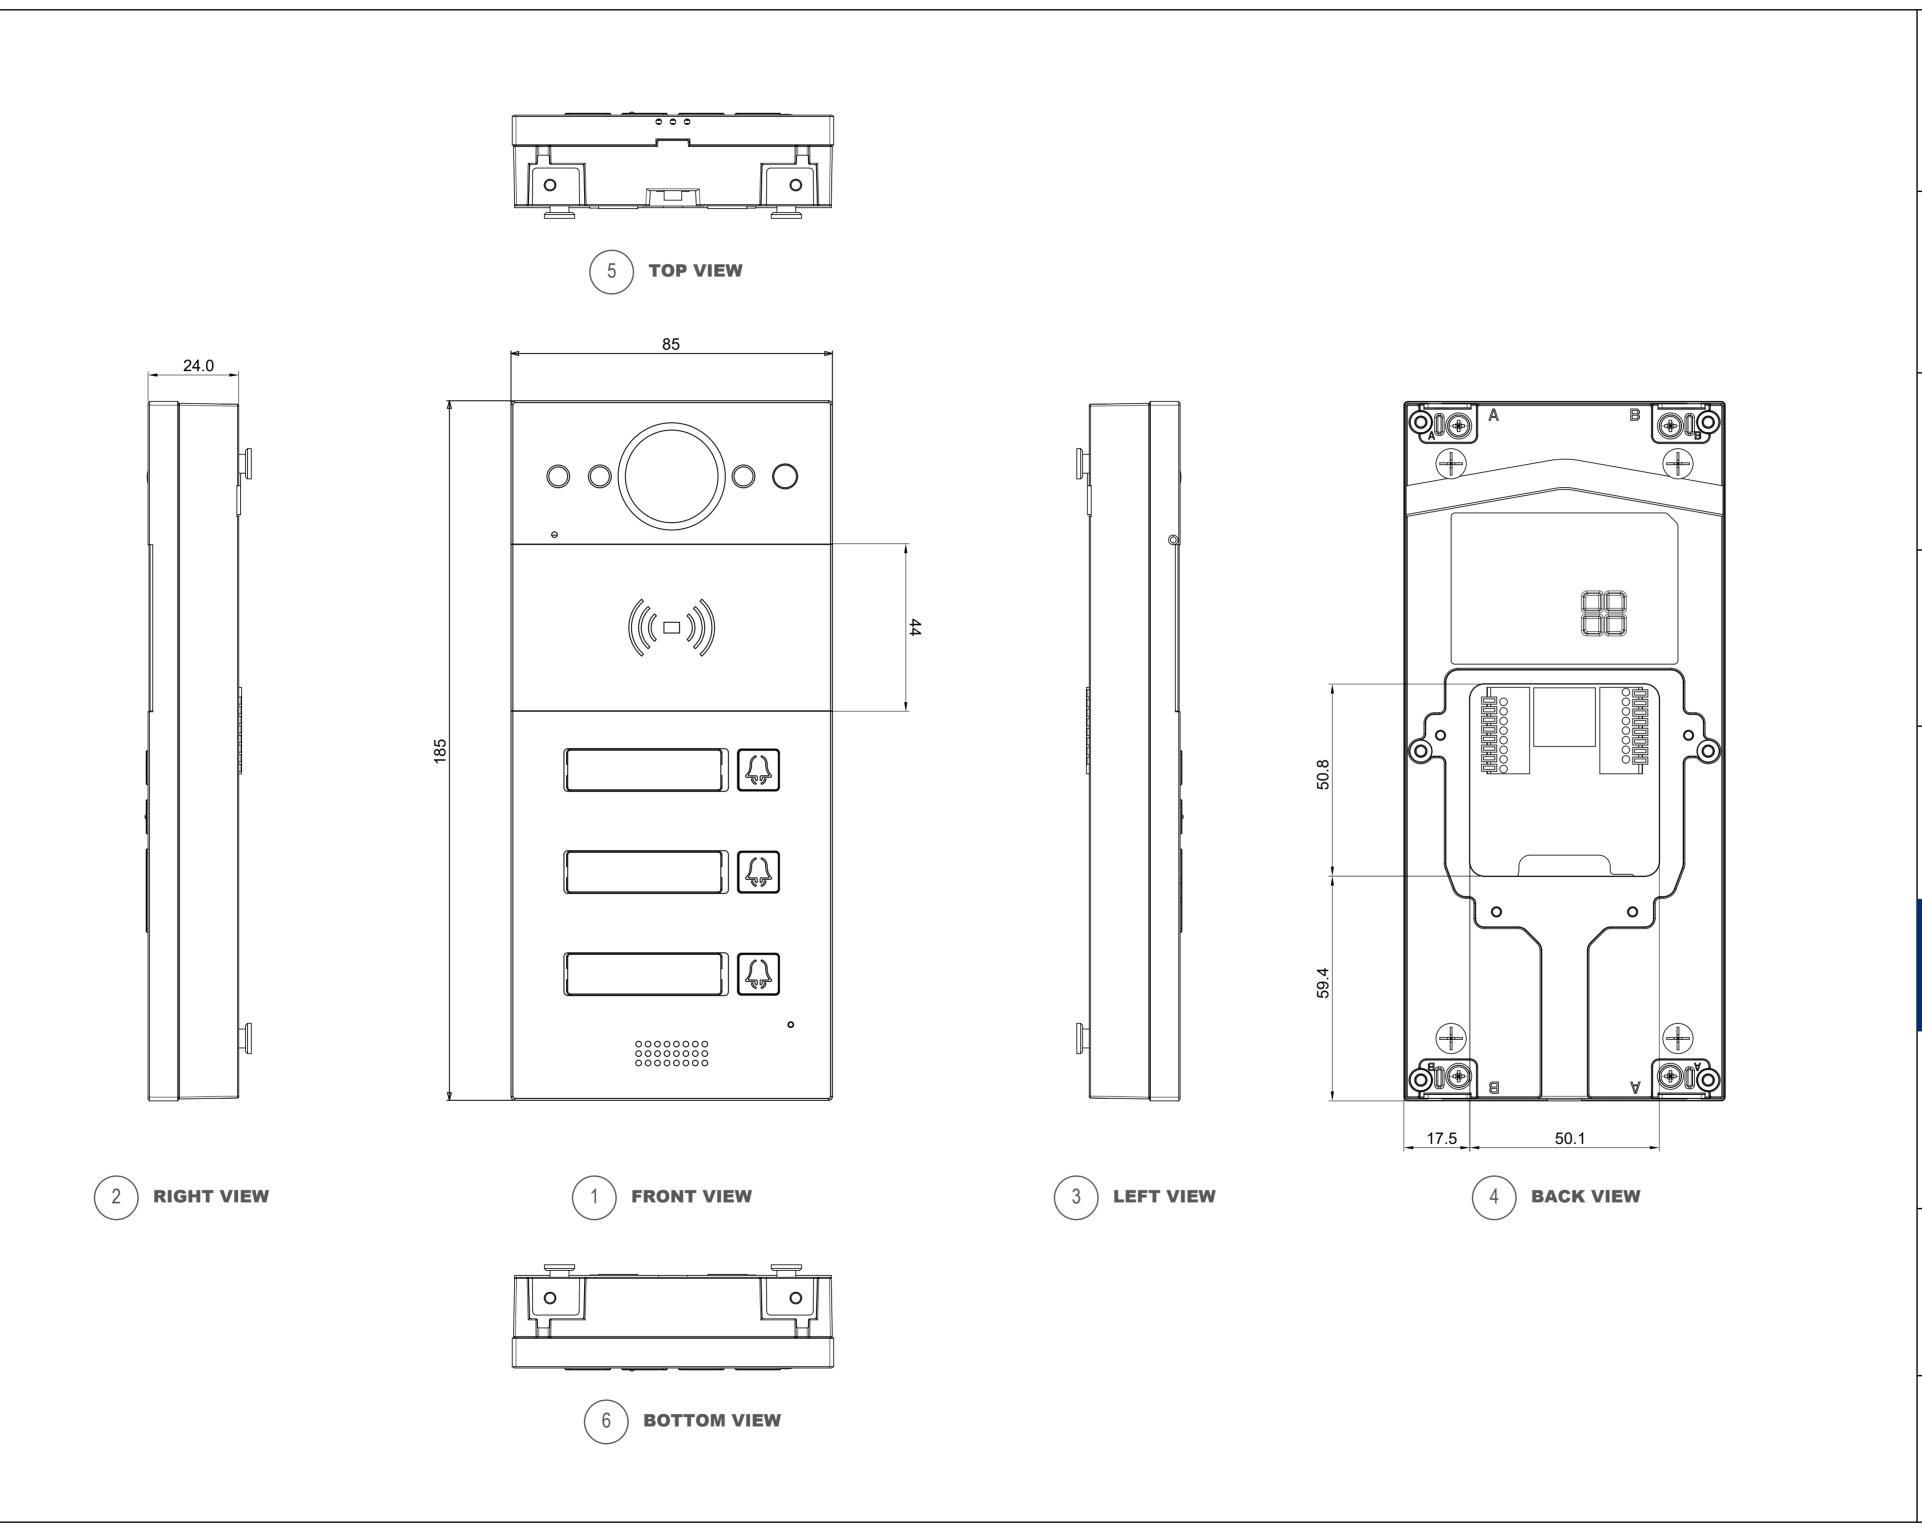

## **Applicable Model**

R20BX3

## **Drawing Title**

Intercom Panel

## **Drawing Unit**

mm

## **Drawing Scale**

Not to scale