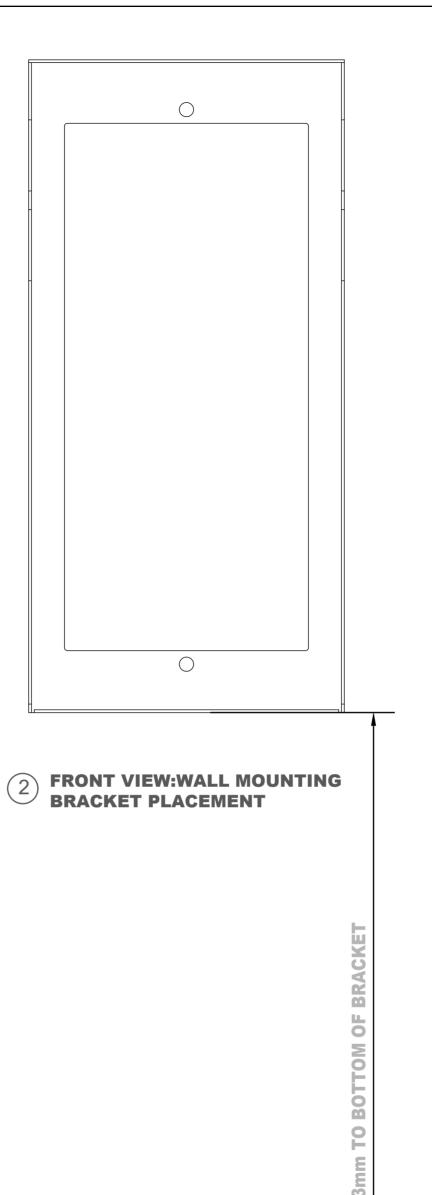

## Page

PRONT VIEW:WALL MOUNTING BRACKET PLACEMENT

3 SIDE VIEW:INTERCOM PANEL ON WALL

**Applicable Model** 

R20BX3

**Drawing Title** 

Placement

**Drawing Unit** 

mm

**Drawing Scale** 

Not to scale

DRAFT SUBJECT TO CHANGE

**Last Revised** 

Oct 09,2023

**Drawing Version** 

V1.0

Page

5 of 10

GROUND

GROUND

3 SIDE VIEW:INTERCOM PANEL IN WALL

**Applicable Model** 

R20BX3

**Drawing Title** 