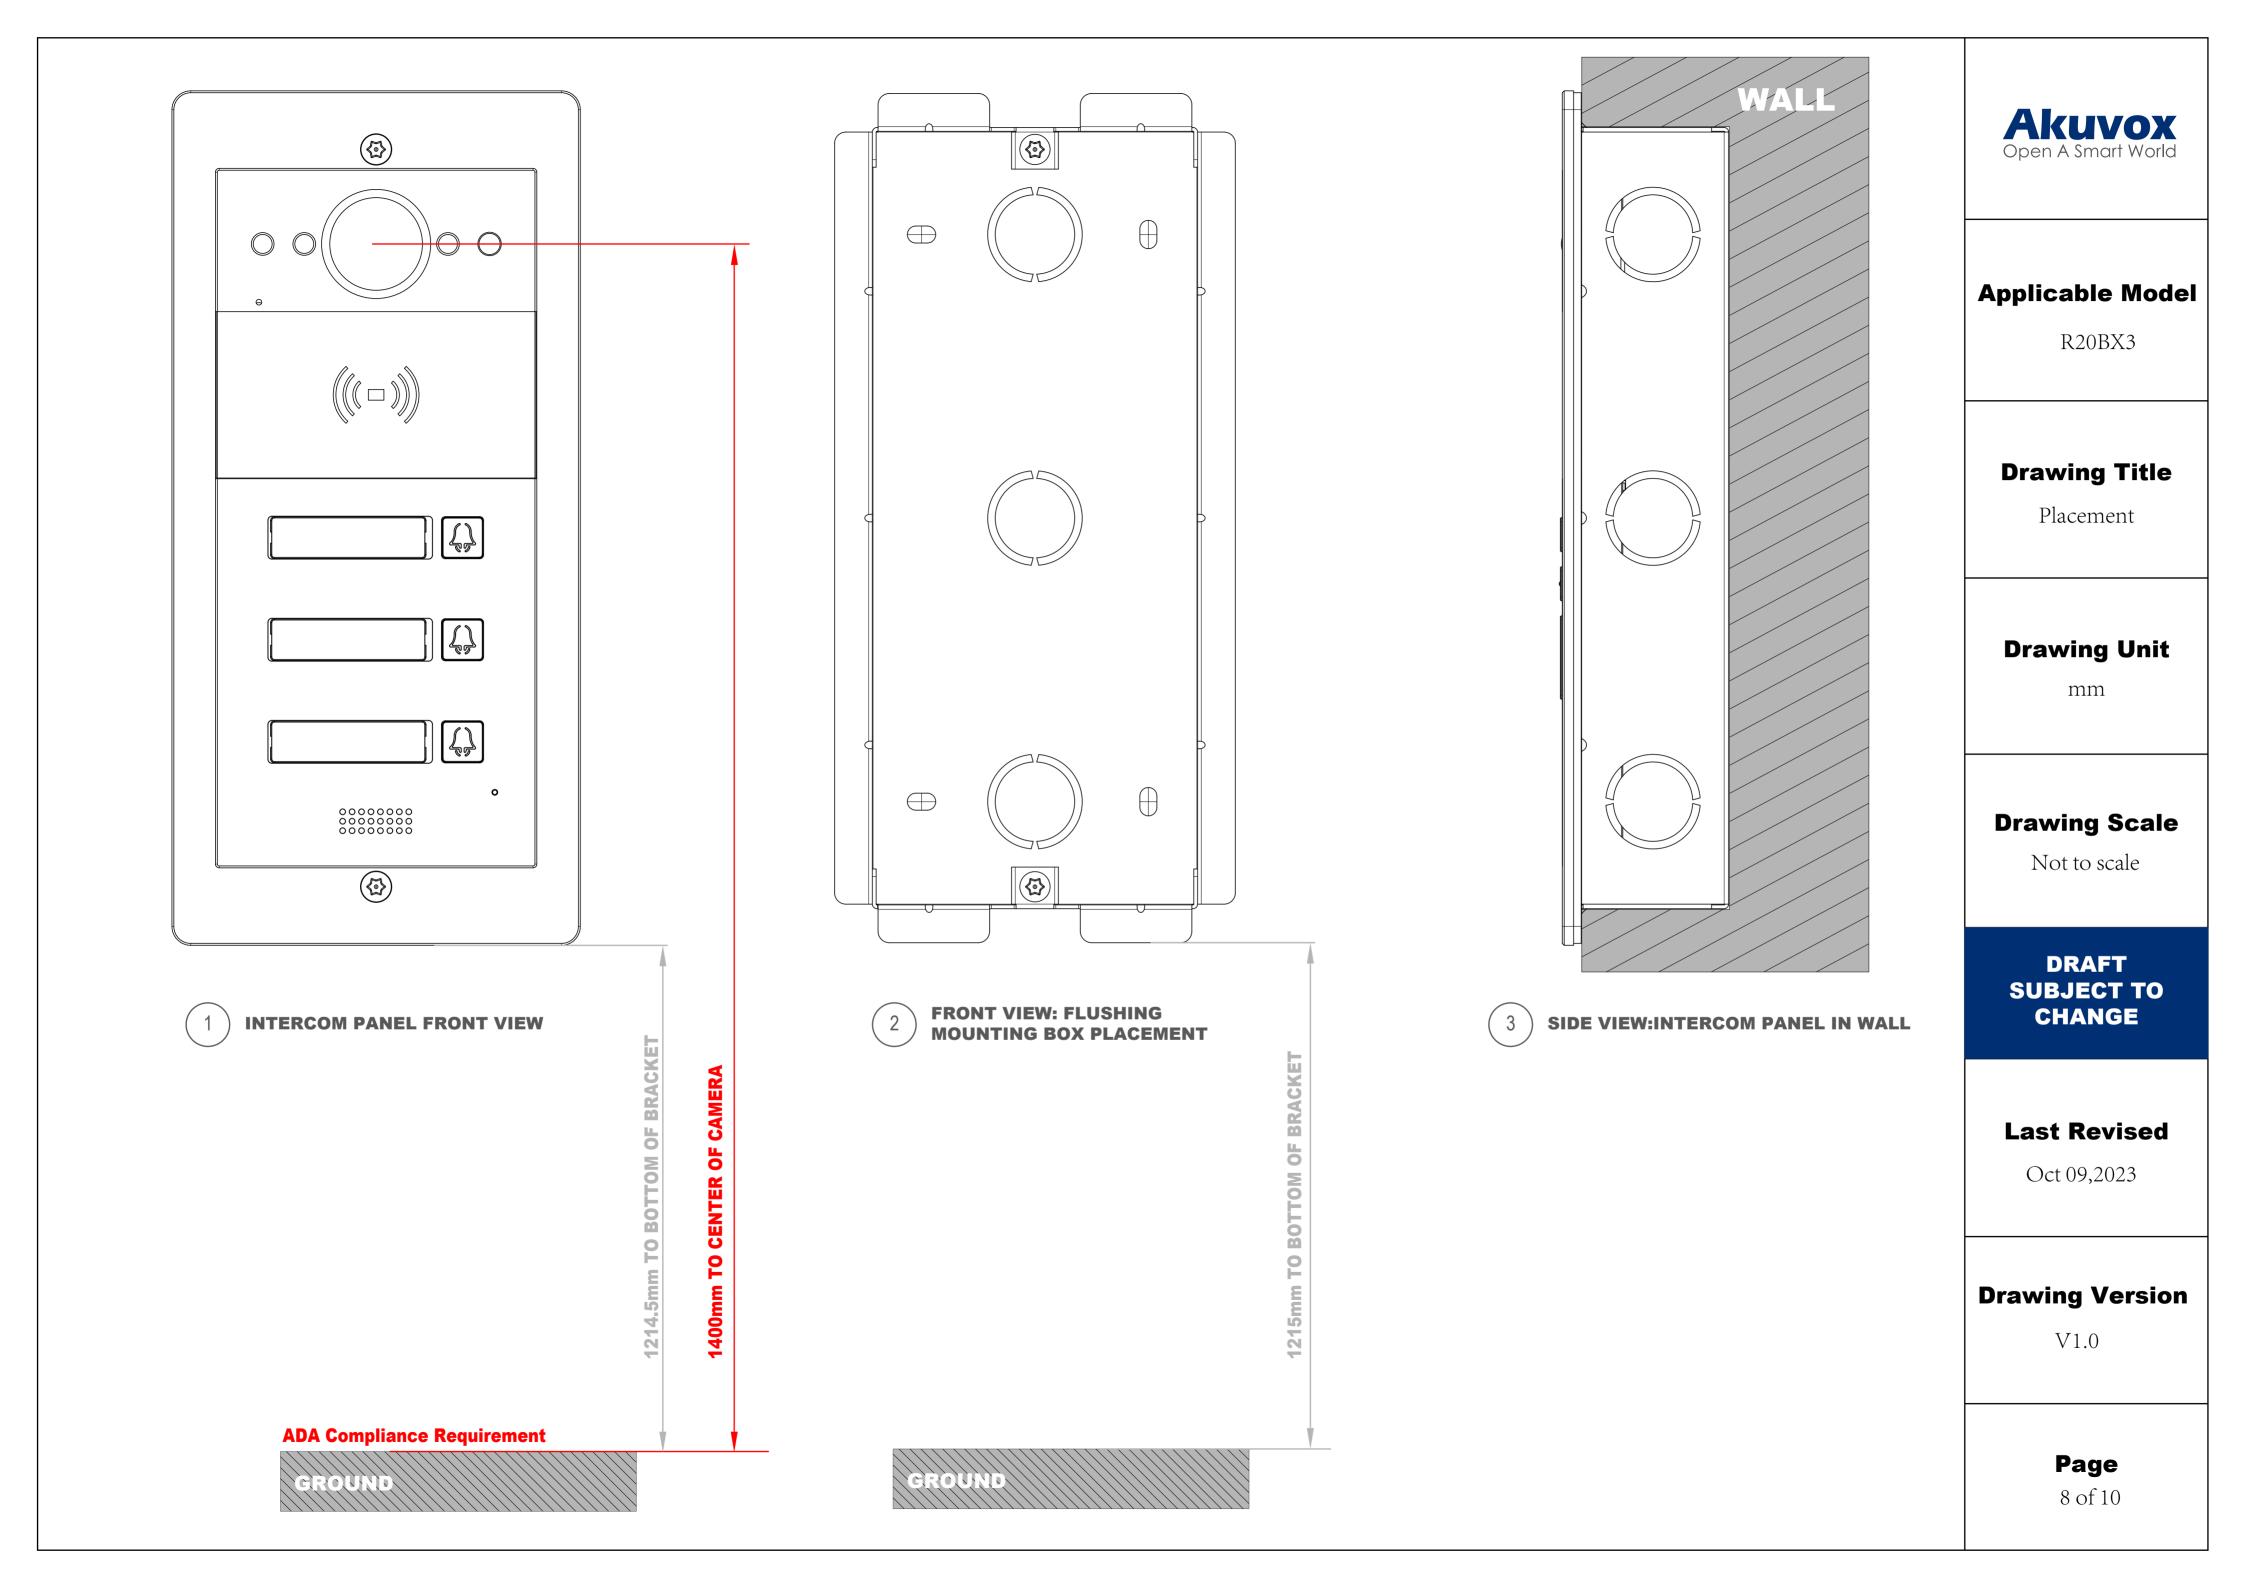

# DRAFT **SUBJECT TO**

SIDE VIEW:INTERCOM PANEL ON WALL

**Applicable Model** 

R20BX3

**Drawing Title** 

Placement

**Drawing Unit** 

mm

**Drawing Scale** 

Not to scale

DRAFT SUBJECT TO CHANGE

**Last Revised** 

Oct 09,2023

**Drawing Version** 

V1.0

Page