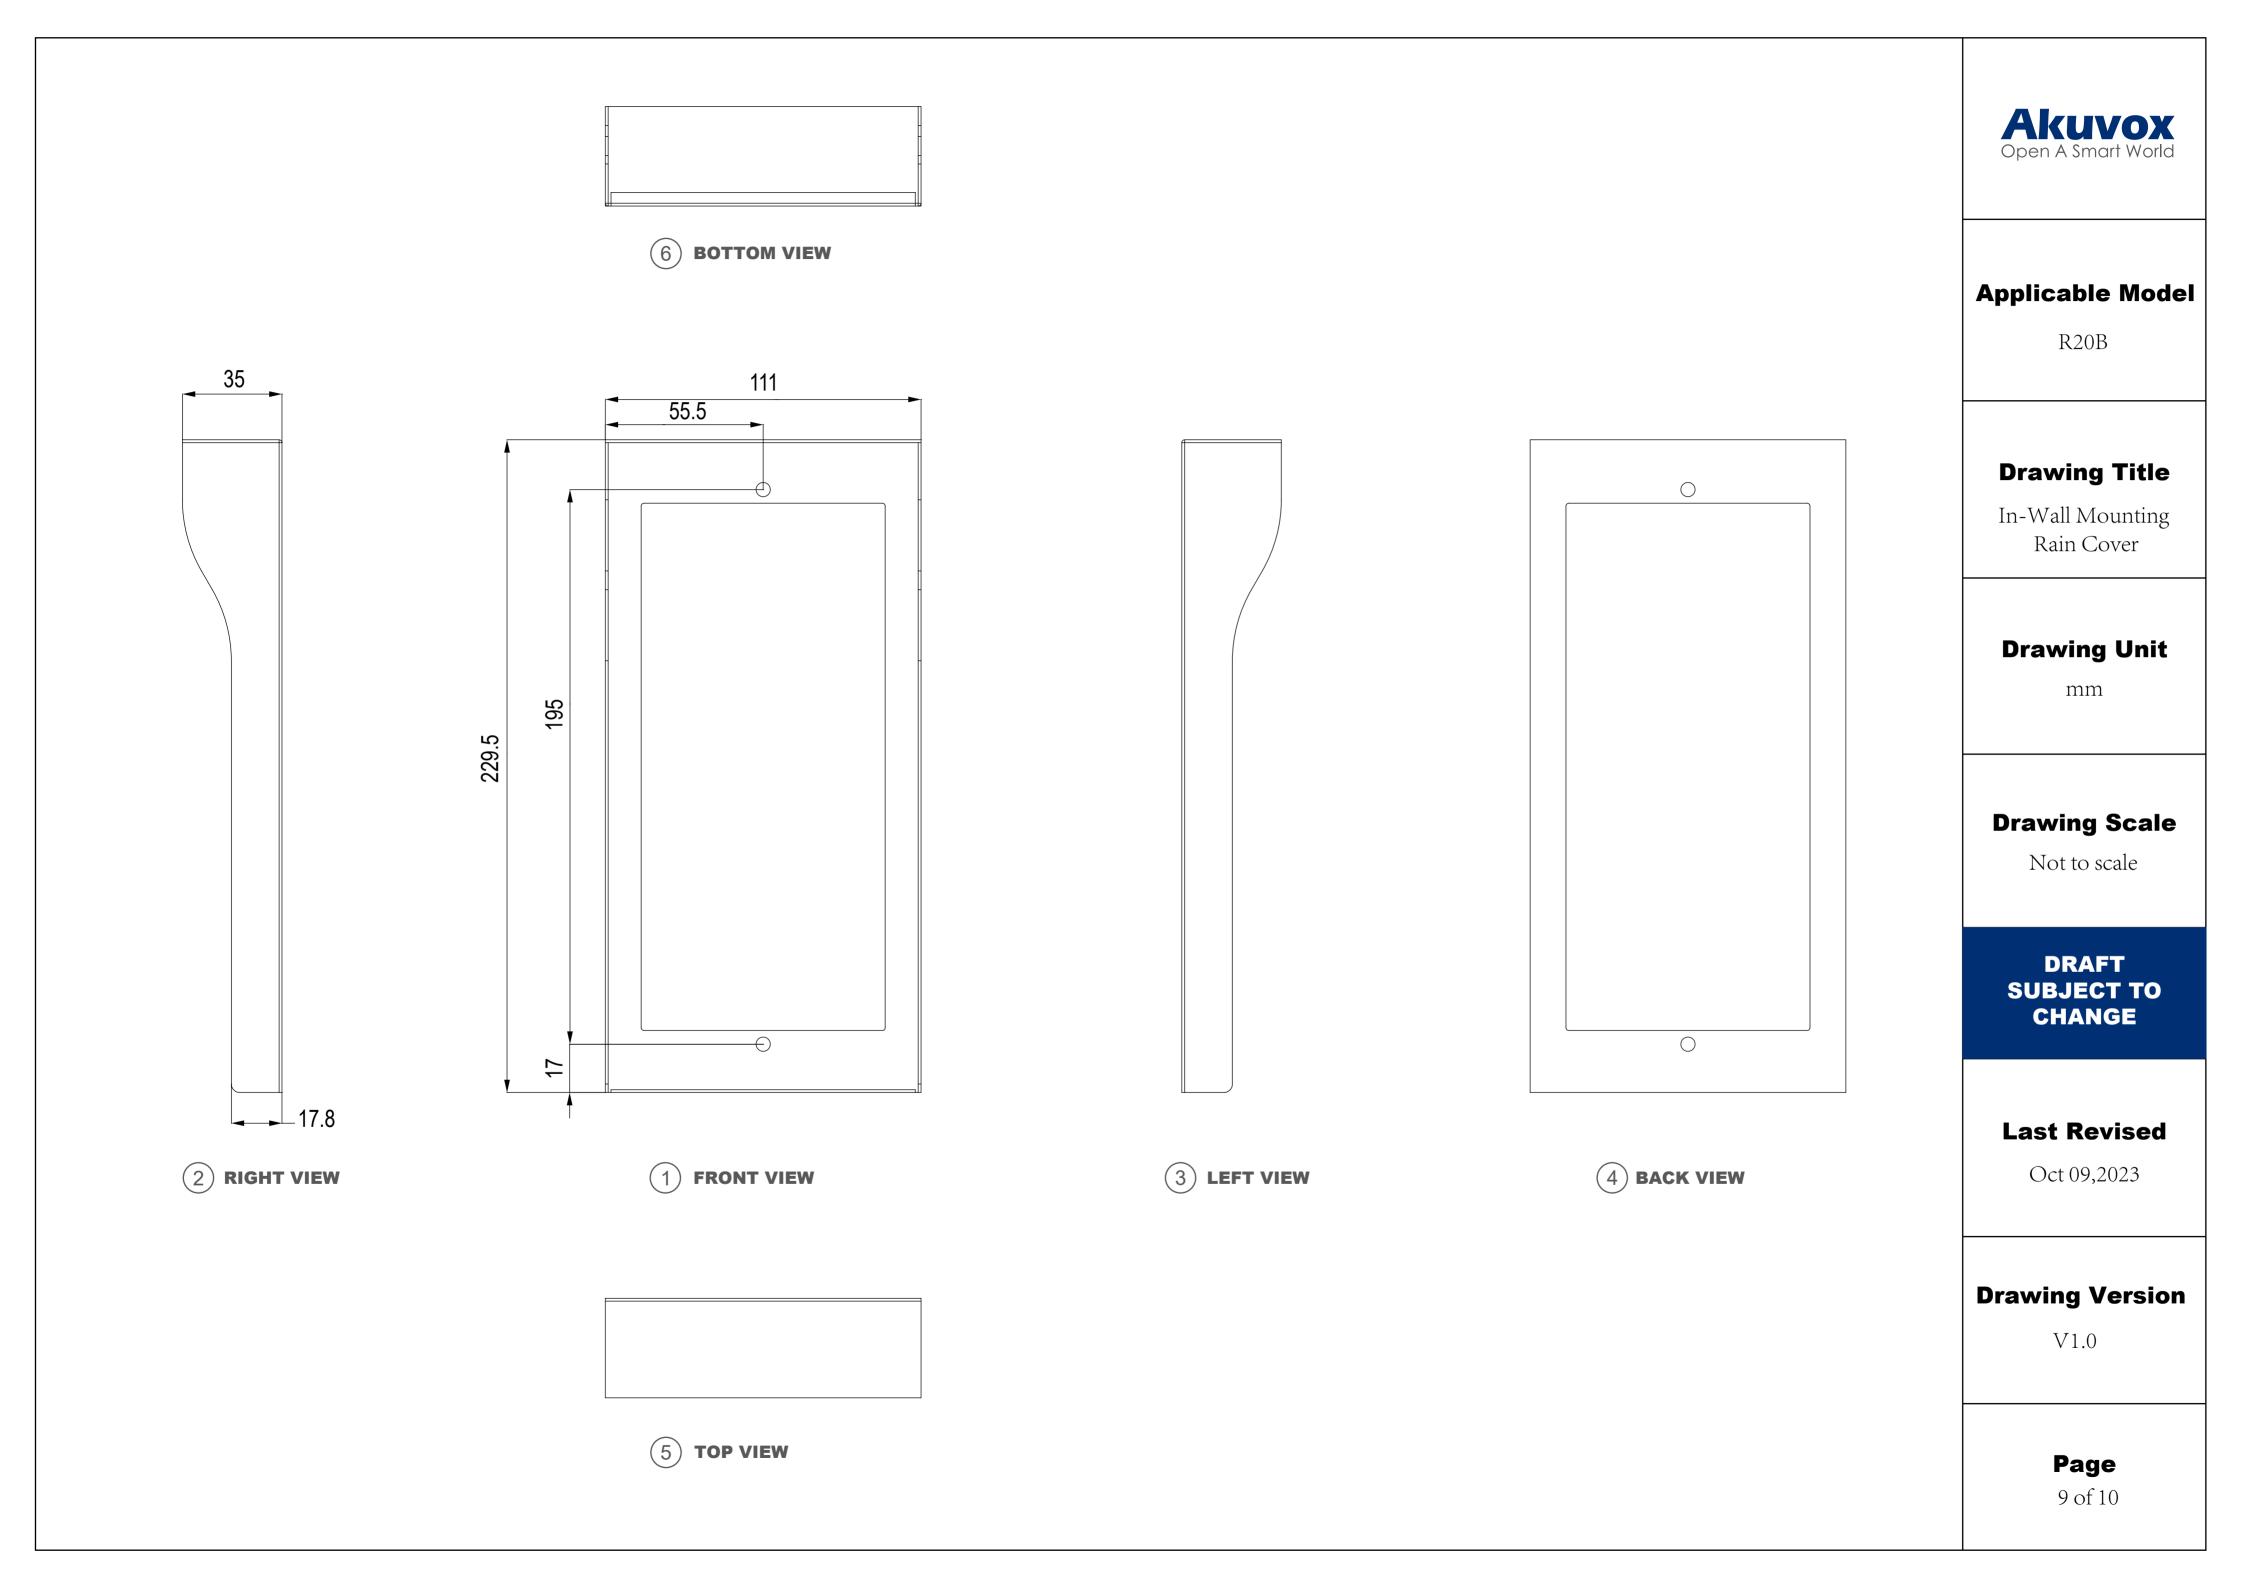

## **Applicable Model**

R20BX3

## **Drawing Title**

Intercom Panel

## **Drawing Unit**

mm

## **Drawing Scale**

Not to scale

## **Last Revised**

Oct 09,2023

## **Drawing Version**

V1.0

## Page