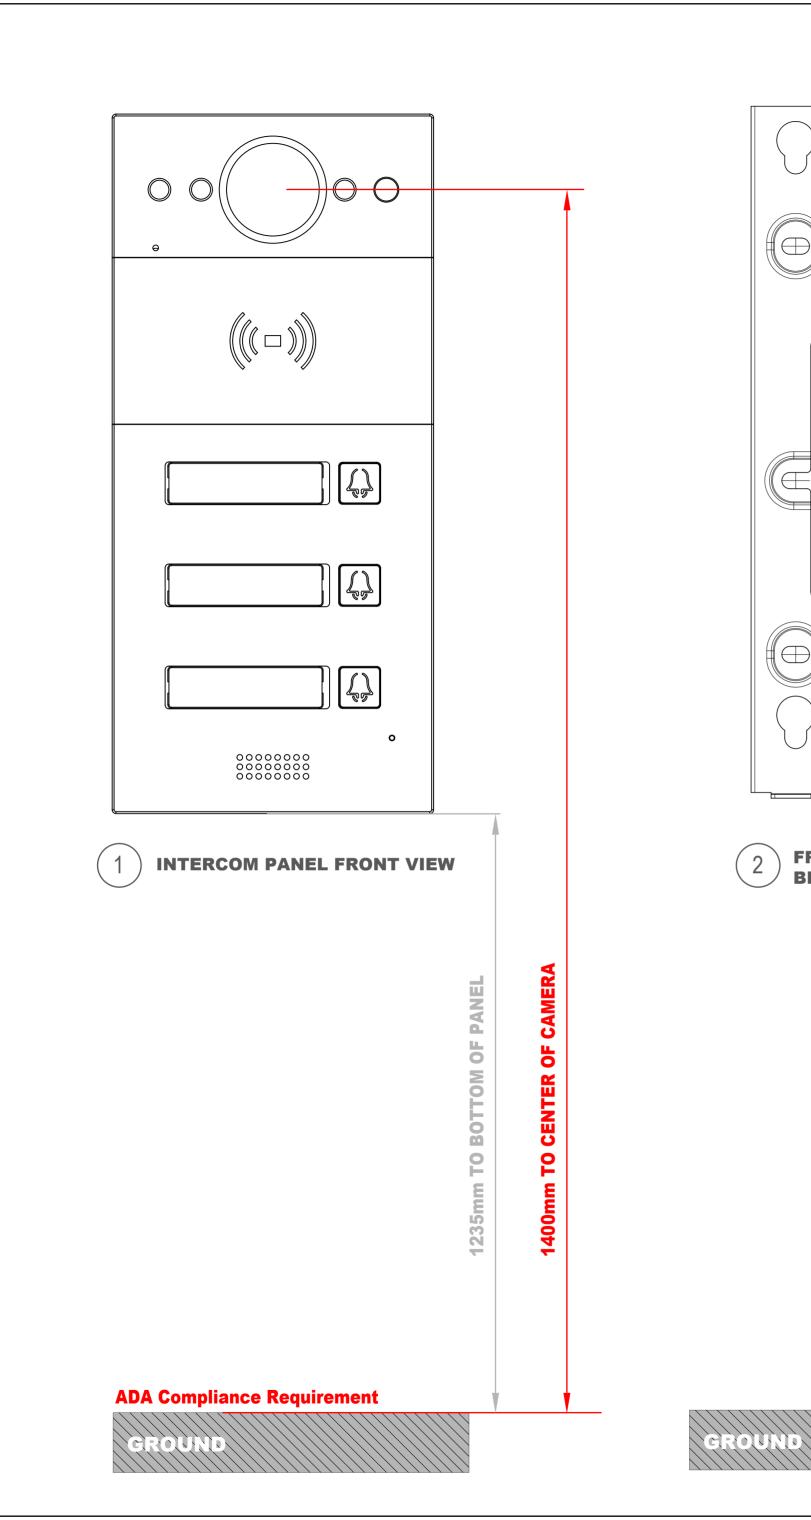

# DRAFT **SUBJECT TO**

SIDE VIEW:INTERCOM PANEL ON WALL

**Applicable Model** 

R20BX3

**Drawing Title** 

Placement

**Drawing Unit** 

mm

**Drawing Scale** 

Not to scale

DRAFT SUBJECT TO CHANGE

**Last Revised** 

Oct 09,2023

**Drawing Version** 

V1.0

Page