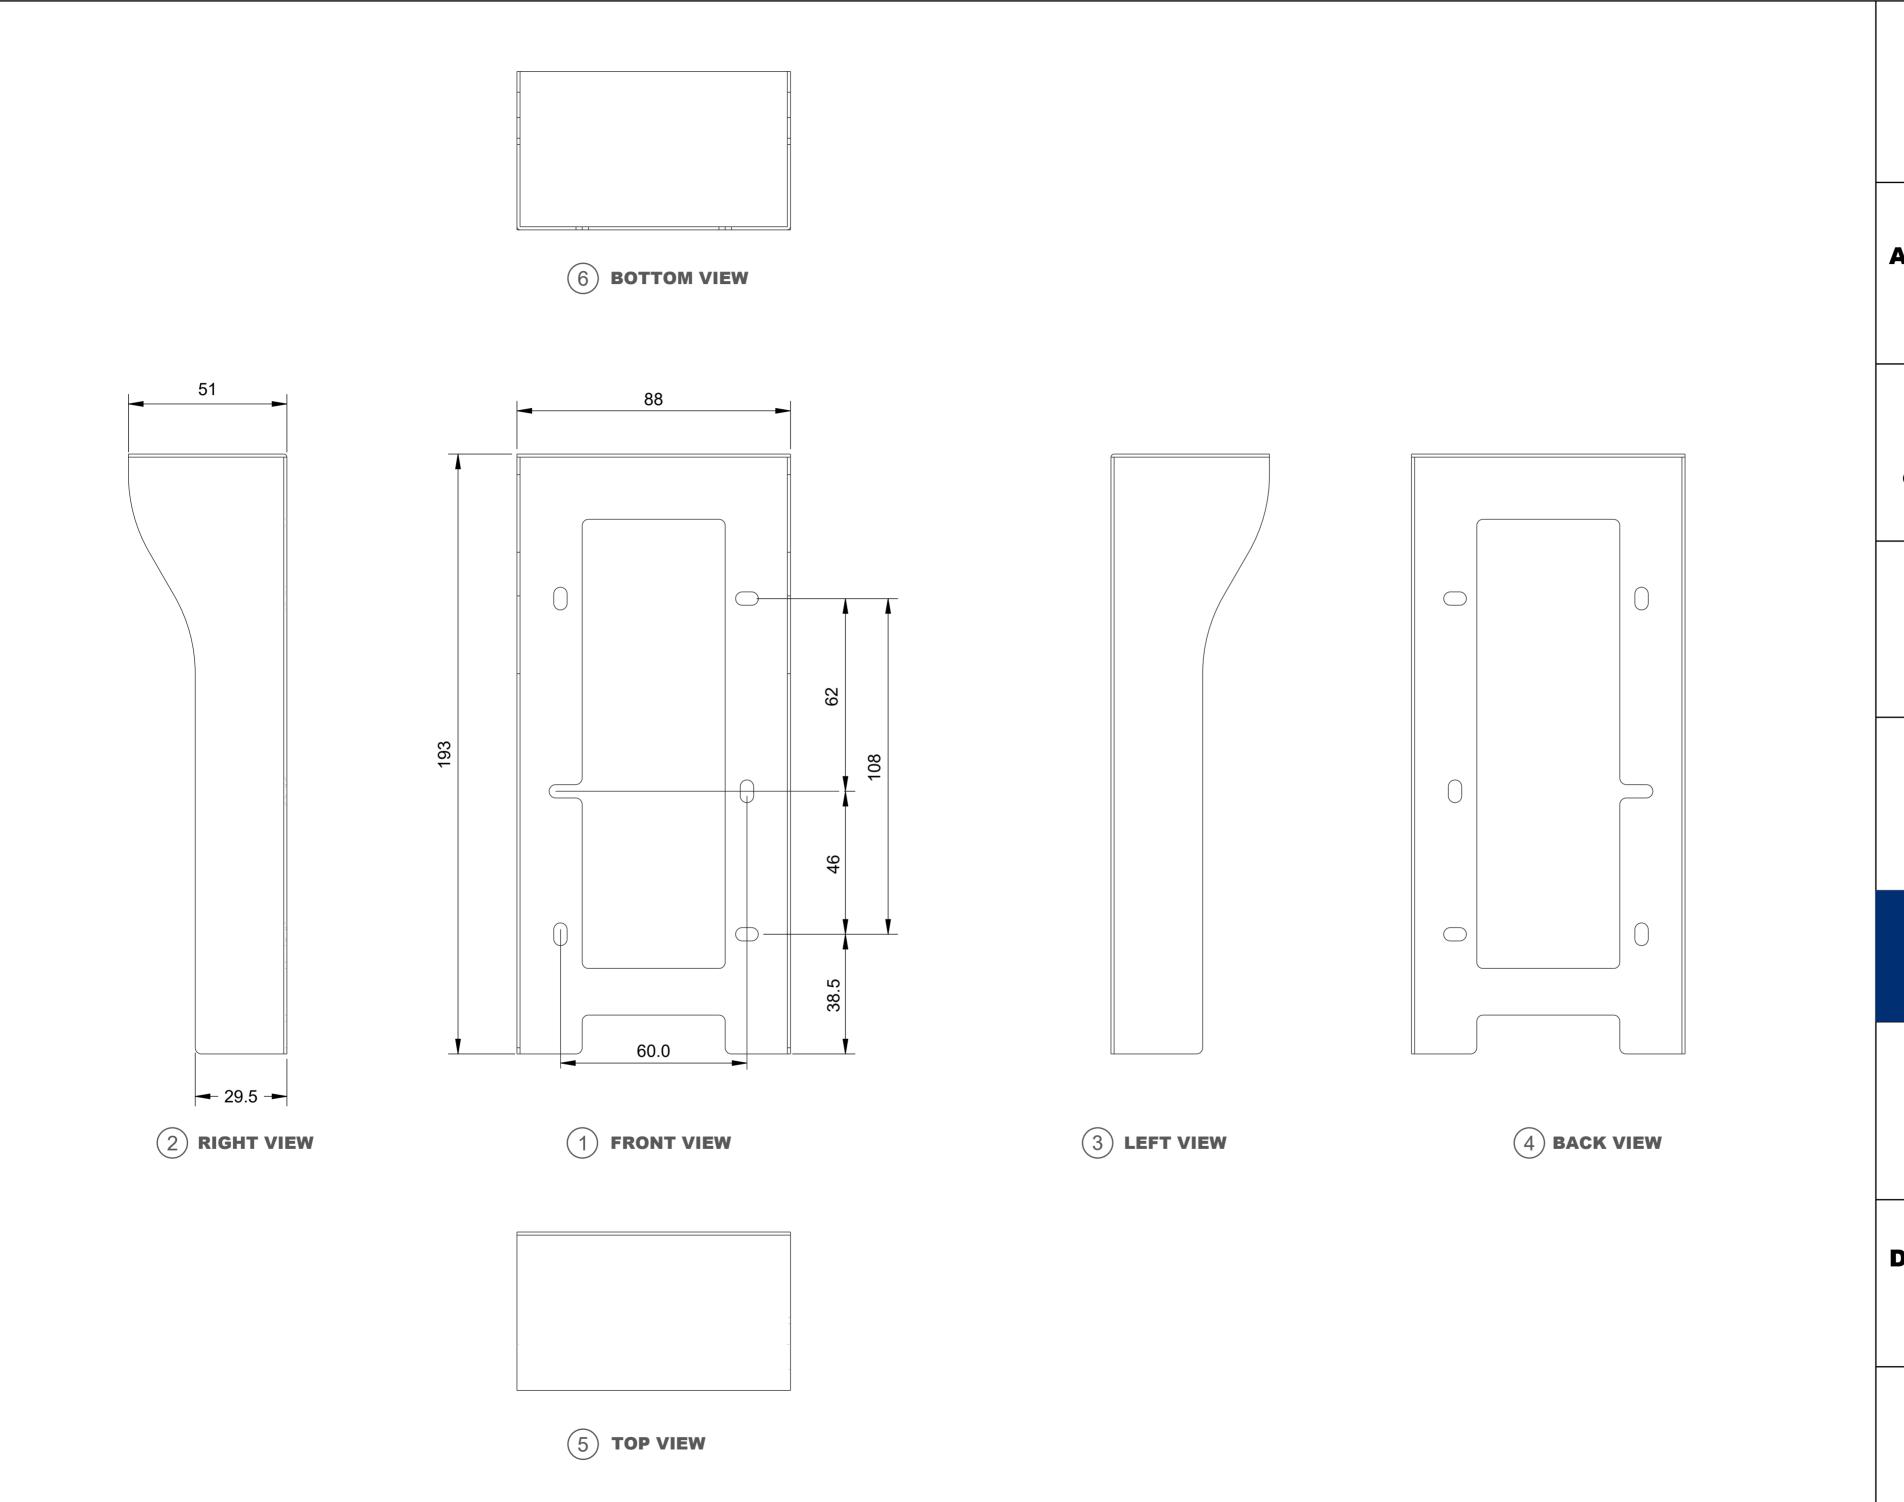

## **Applicable Model**

# **Drawing Title**

Wall Mounting Bracket

## **Drawing Unit**

# **Drawing Scale**

# DRAFT **SUBJECT TO**

SIDE VIEW:INTERCOM PANEL ON WALL

**Applicable Model** 

R20BX3

**Drawing Title** 

Placement

**Drawing Unit** 

mm