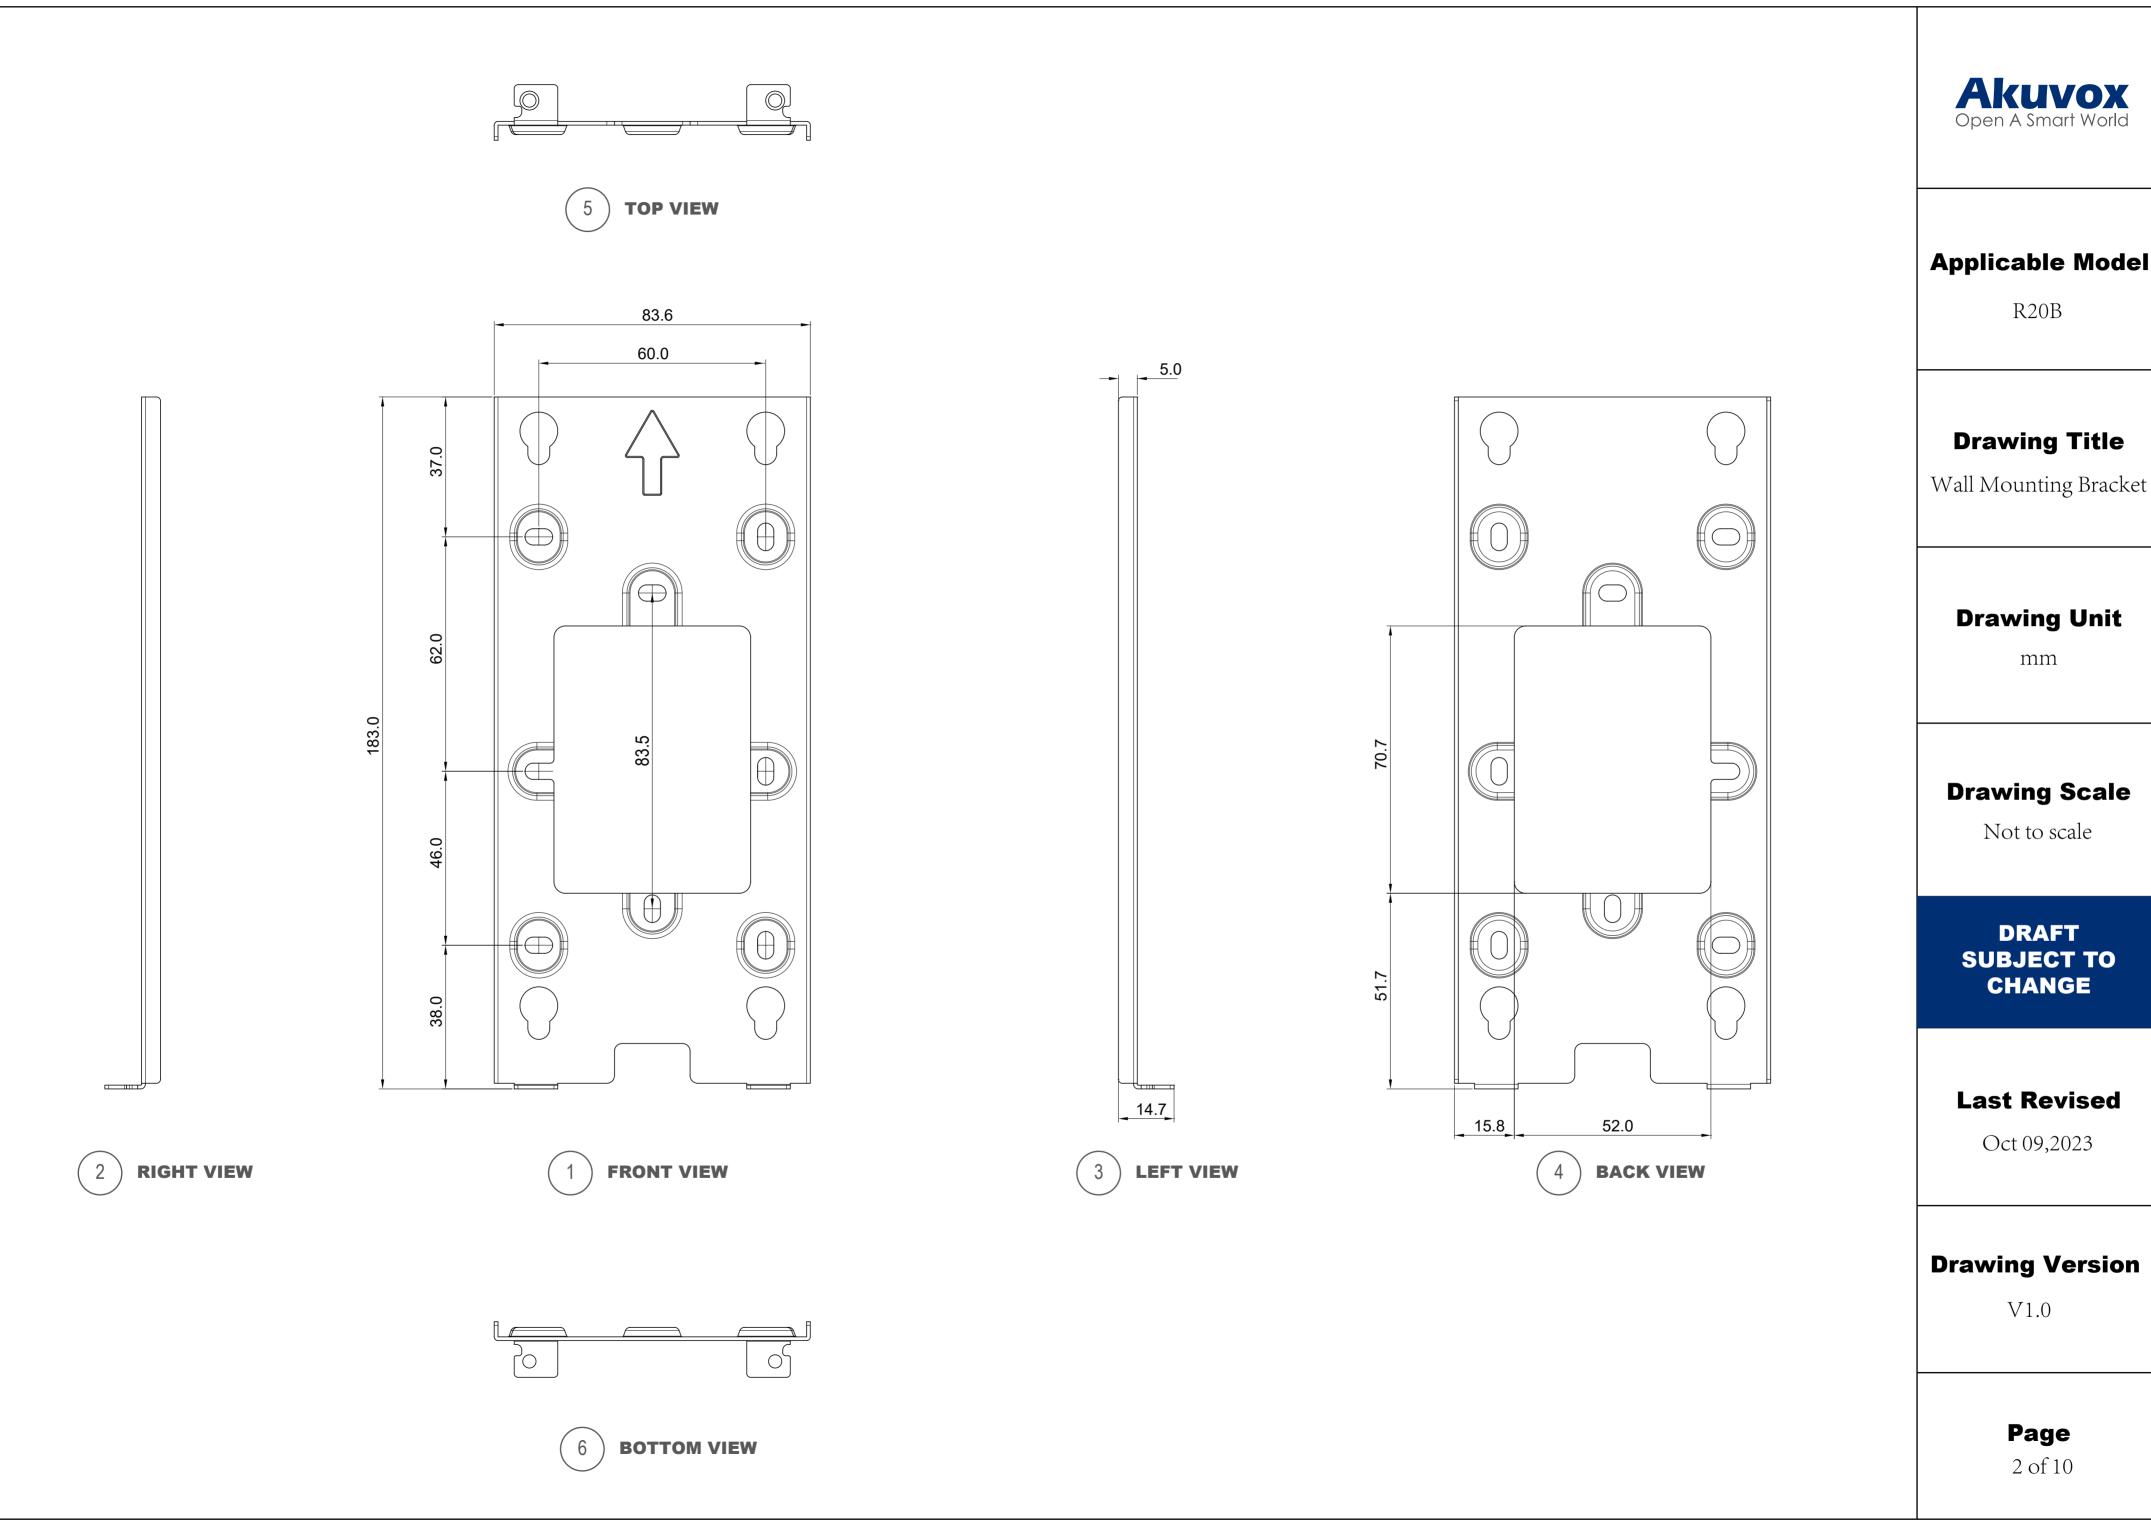

## **Applicable Model**

# **Drawing Title**

Wall Mounting Bracket

## **Drawing Unit**

# **Drawing Scale**