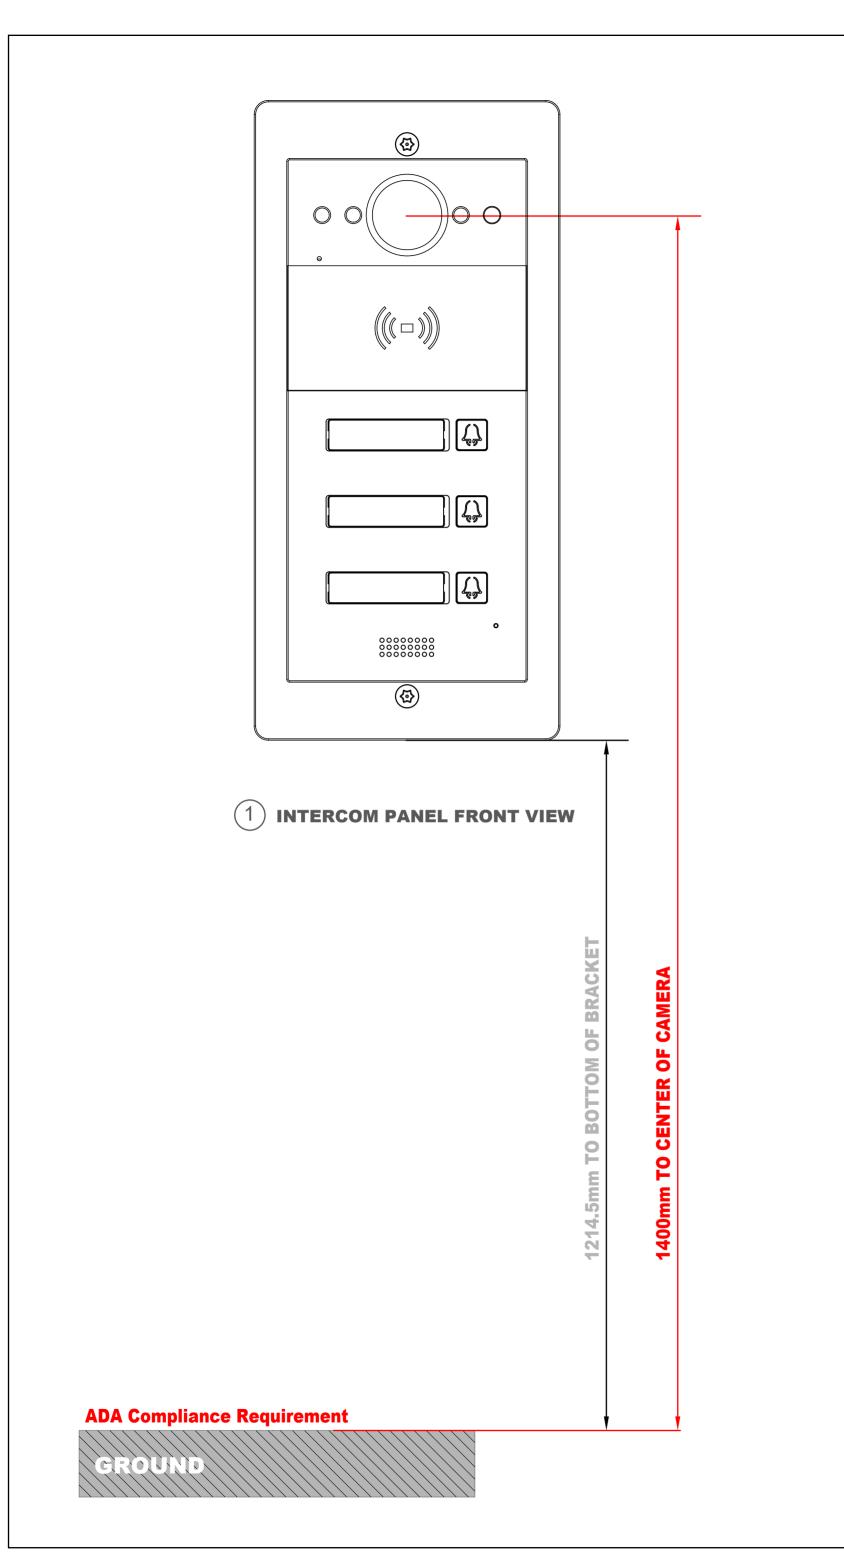

# DRAFT **SUBJECT TO**

SIDE VIEW:INTERCOM PANEL ON WALL

**Applicable Model** 

R20BX3

**Drawing Title** 

Placement

**Drawing Unit** 

mm

**Drawing Scale** 

Not to scale

DRAFT SUBJECT TO CHANGE

**Last Revised** 

Oct 09,2023

**Drawing Version** 

V1.0

Page