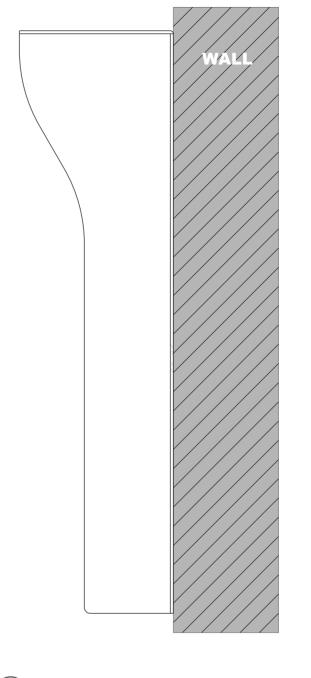

Page

5 of 10

GROUND

GROUND

3 SIDE VIEW:INTERCOM PANEL IN WALL

**Applicable Model** 

R20BX3

**Drawing Title** 

Placement

**Drawing Unit** 

mm

**Drawing Scale** 

Not to scale

DRAFT SUBJECT TO CHANGE

**Last Revised** 

Oct 09,2023

**Drawing Version** 

V1.0

Page