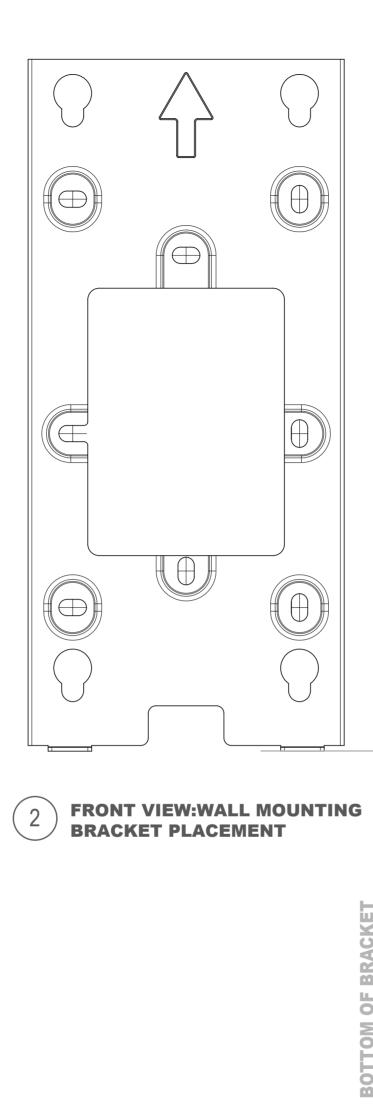

## Page

PRONT VIEW:WALL MOUNTING BRACKET PLACEMENT

3 SIDE VIEW:INTERCOM PANEL ON WALL

**Applicable Model** 

R20BX3

**Drawing Title** 

Placement

**Drawing Unit** 

mm

**Drawing Scale** 

Not to scale

DRAFT SUBJECT TO CHANGE

**Last Revised** 

Oct 09,2023

**Drawing Version** 

V1.0