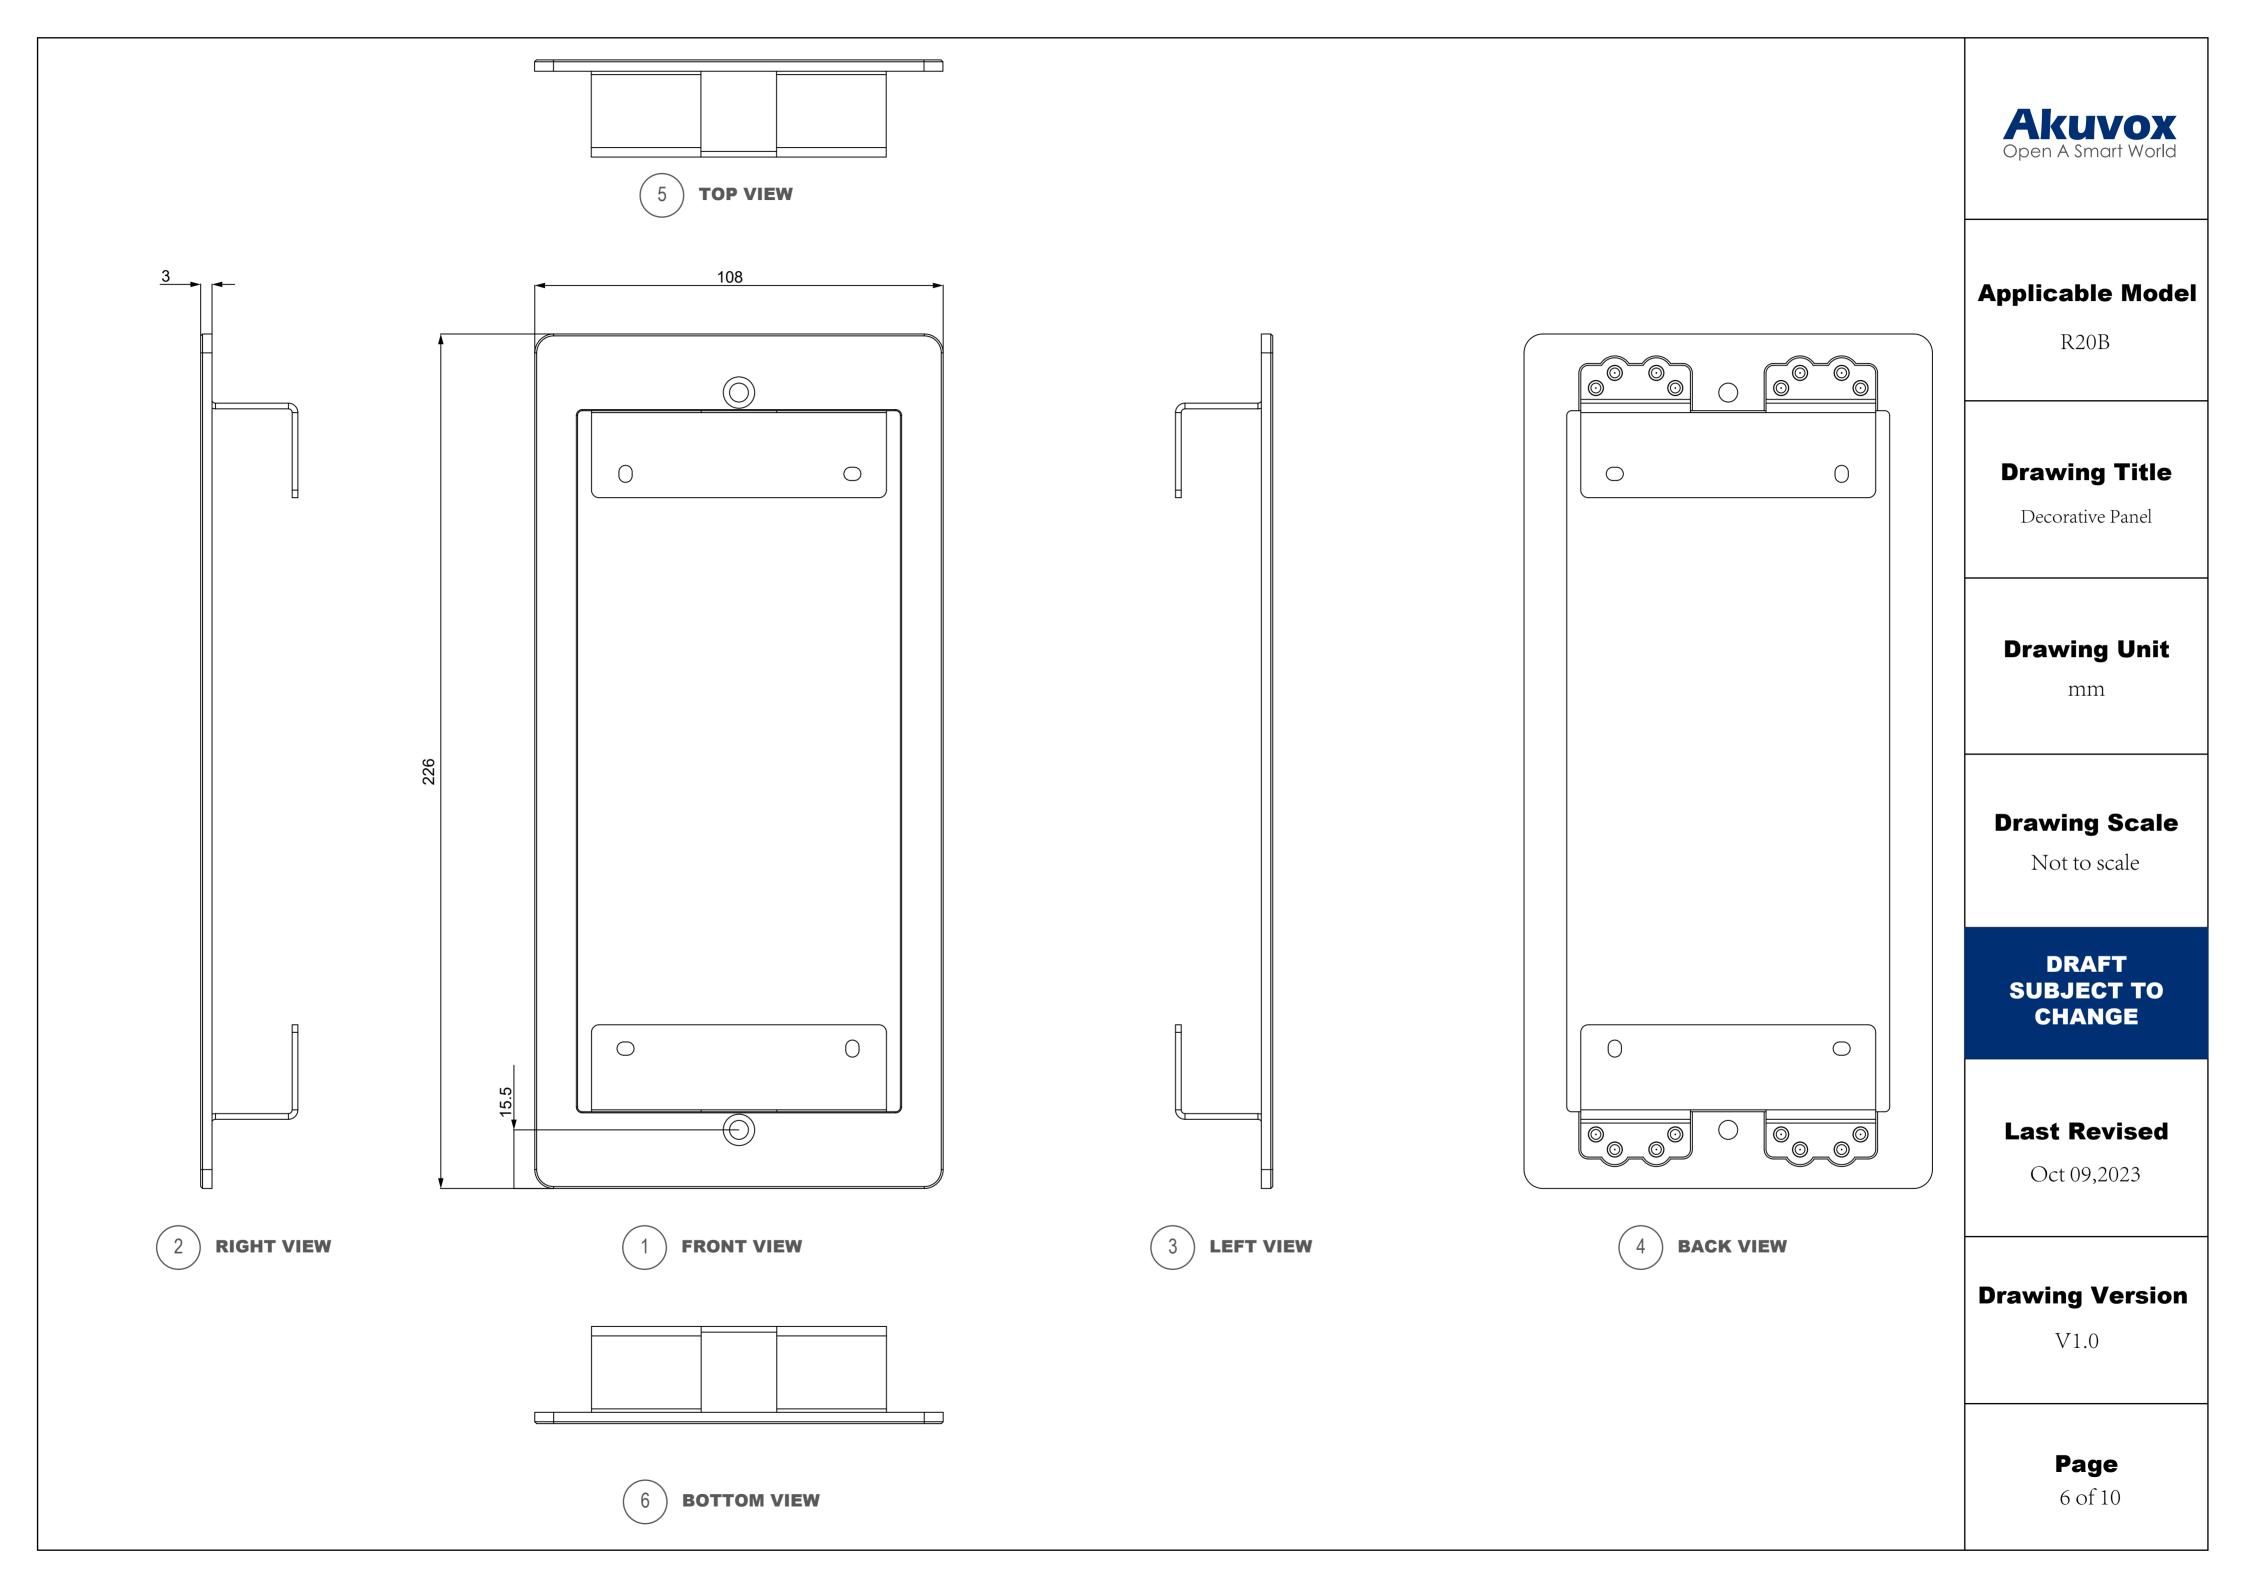

## **Applicable Model**

R20BX3

## **Drawing Title**

Intercom Panel

## **Drawing Unit**

mm

## **Drawing Scale**

Not to scale

## Page