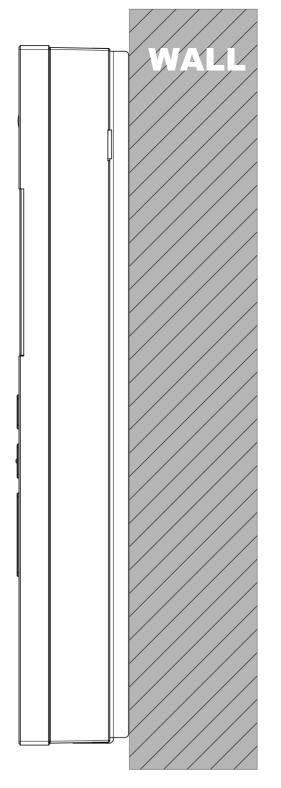

# DRAFT **SUBJECT TO**

SIDE VIEW:INTERCOM PANEL ON WALL

**Applicable Model** 

R20BX3

**Drawing Title** 

Placement

**Drawing Unit** 

mm

**Drawing Scale** 

Not to scale

DRAFT SUBJECT TO CHANGE

**Last Revised** 

Oct 09,2023

**Drawing Version** 

V1.0

Page