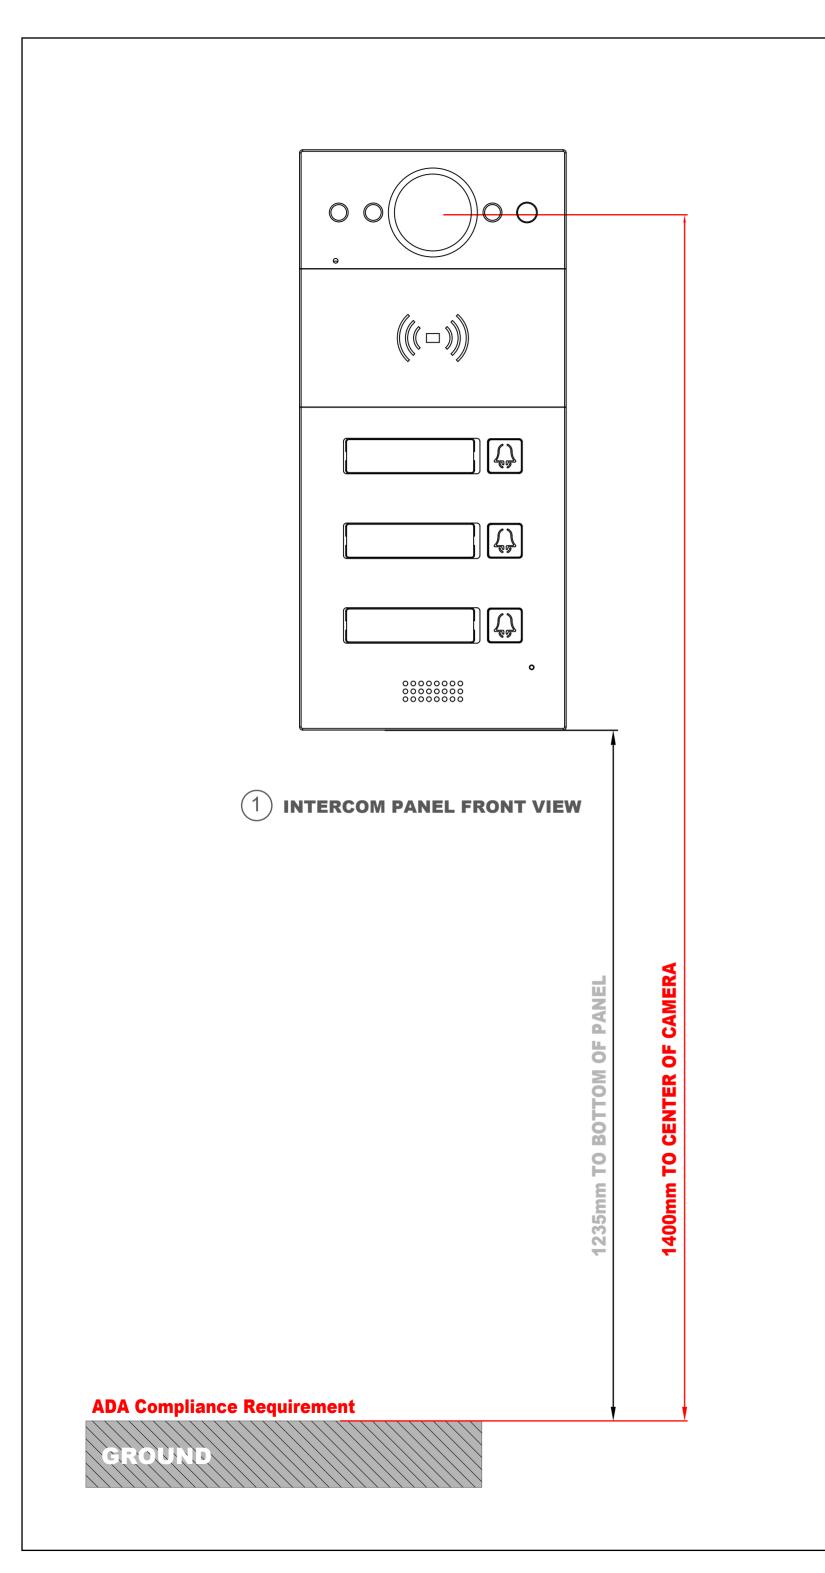

# DRAFT **SUBJECT TO**

SIDE VIEW:INTERCOM PANEL ON WALL

**Applicable Model** 

R20BX3

**Drawing Title** 

Placement

**Drawing Unit** 

mm

**Drawing Scale** 

Not to scale

DRAFT SUBJECT TO CHANGE

**Last Revised** 

Oct 09,2023

**Drawing Version** 

V1.0

Page

mm

**Drawing Scale** 

Not to scale

DRAFT SUBJECT TO CHANGE

**Last Revised** 

Oct 09,2023

**Drawing Version** 

V1.0

Page

5 of 10

GROUND

GROUND

3 SIDE VIEW:INTERCOM PANEL IN WALL

**Applicable Model** 

R20BX3

**Drawing Title** 