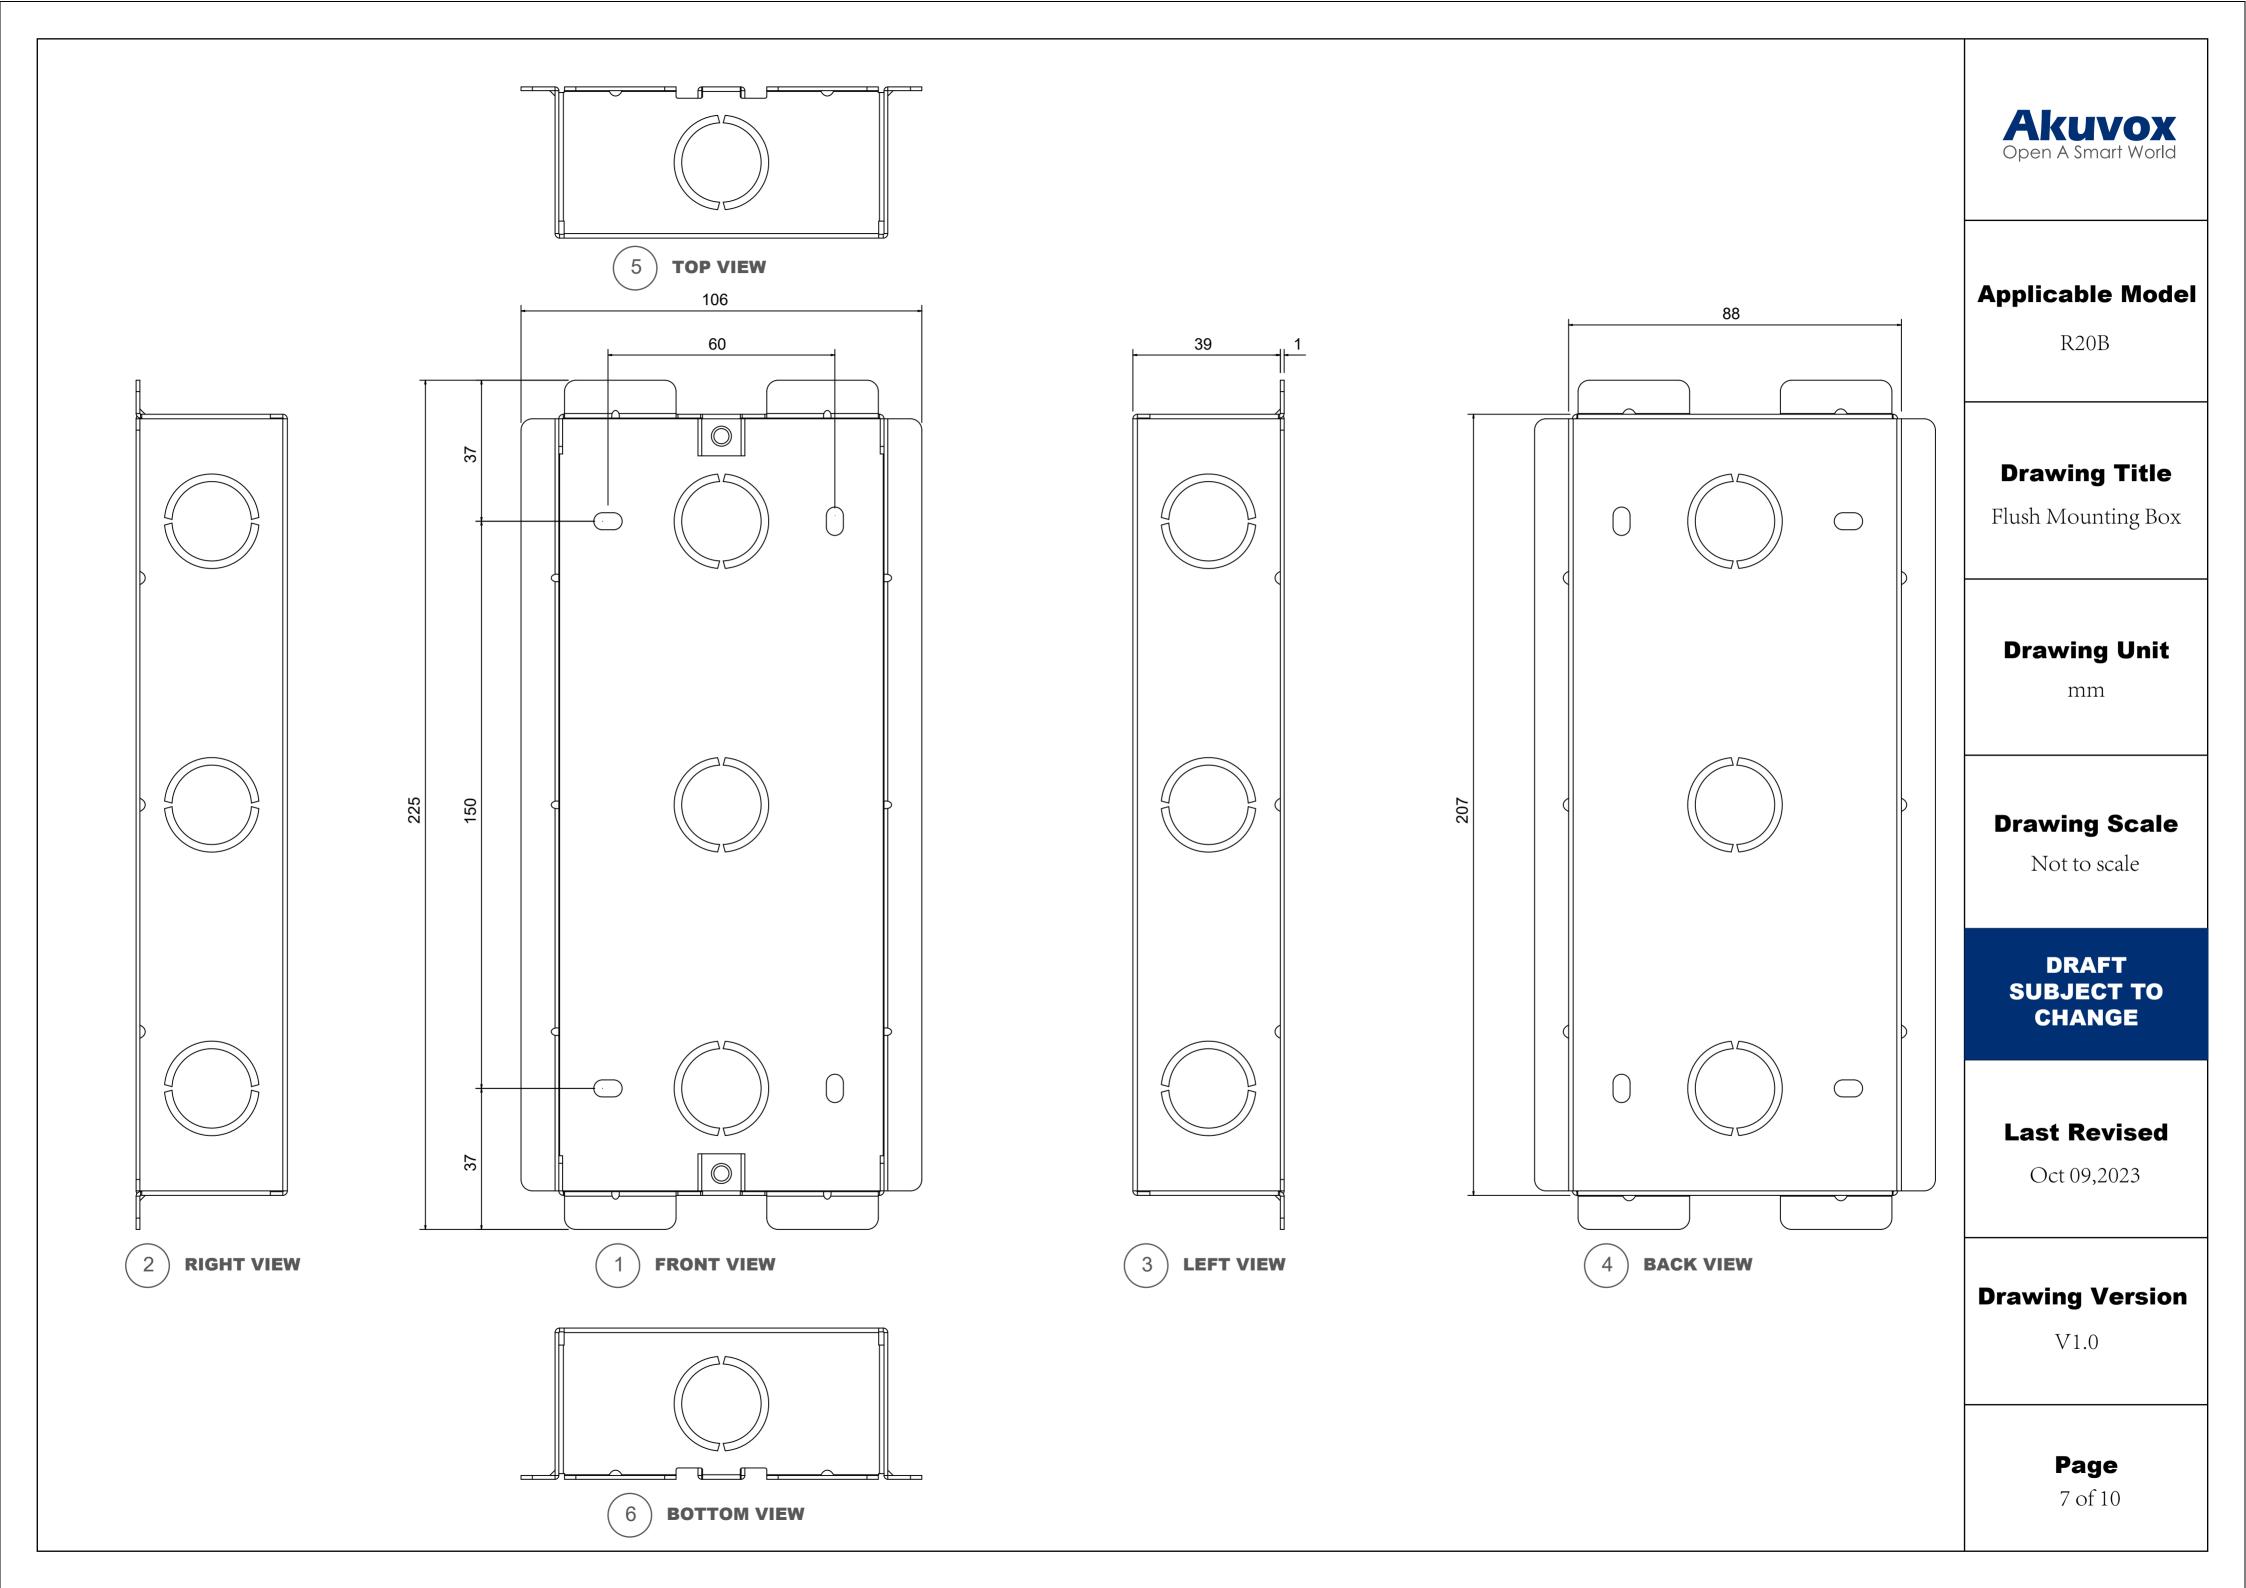

## **Applicable Model**

R20B

## **Drawing Title**

On-Wall Mounting Rain Cover

## **Drawing Unit**

mm