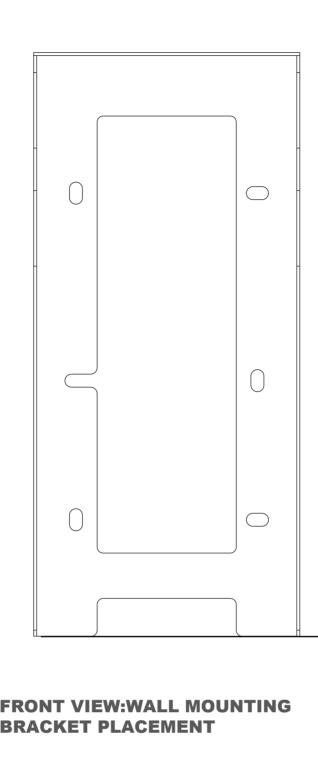

## Page

PRONT VIEW:WALL MOUNTING BRACKET PLACEMENT

3 SIDE VIEW:INTERCOM PANEL ON WALL

**Applicable Model** 

R20BX4

**Drawing Title** 

Placement

**Drawing Unit** 