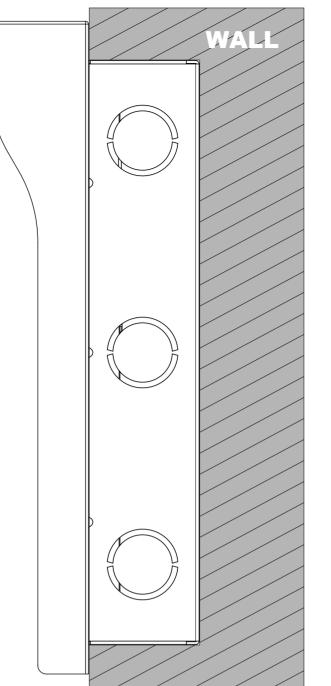

(3) SIDE VIEW:INTERCOM PANEL IN WALL

**Applicable Model** 

R20BX4

**Drawing Title** 

Placement

**Drawing Unit** 

mm

**Drawing Scale** 

Not to scale

DRAFT **SUBJECT TO CHANGE** 

**Last Revised** 

Oct 09,2023

**Drawing Version** 

V1.0

Page