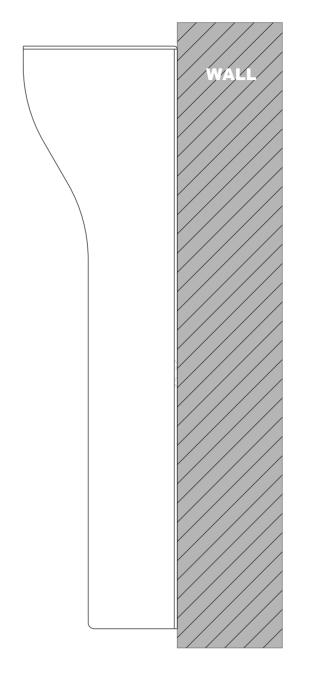

# Page

3 SIDE VIEW:INTERCOM PANEL ON WALL

**Applicable Model** 

R20BX4

**Drawing Title** 

Placement

**Drawing Unit** 

mm

**Drawing Scale** 

Not to scale

DRAFT SUBJECT TO CHANGE

**Last Revised** 

Oct 09,2023

**Drawing Version** 

V1.0

Page