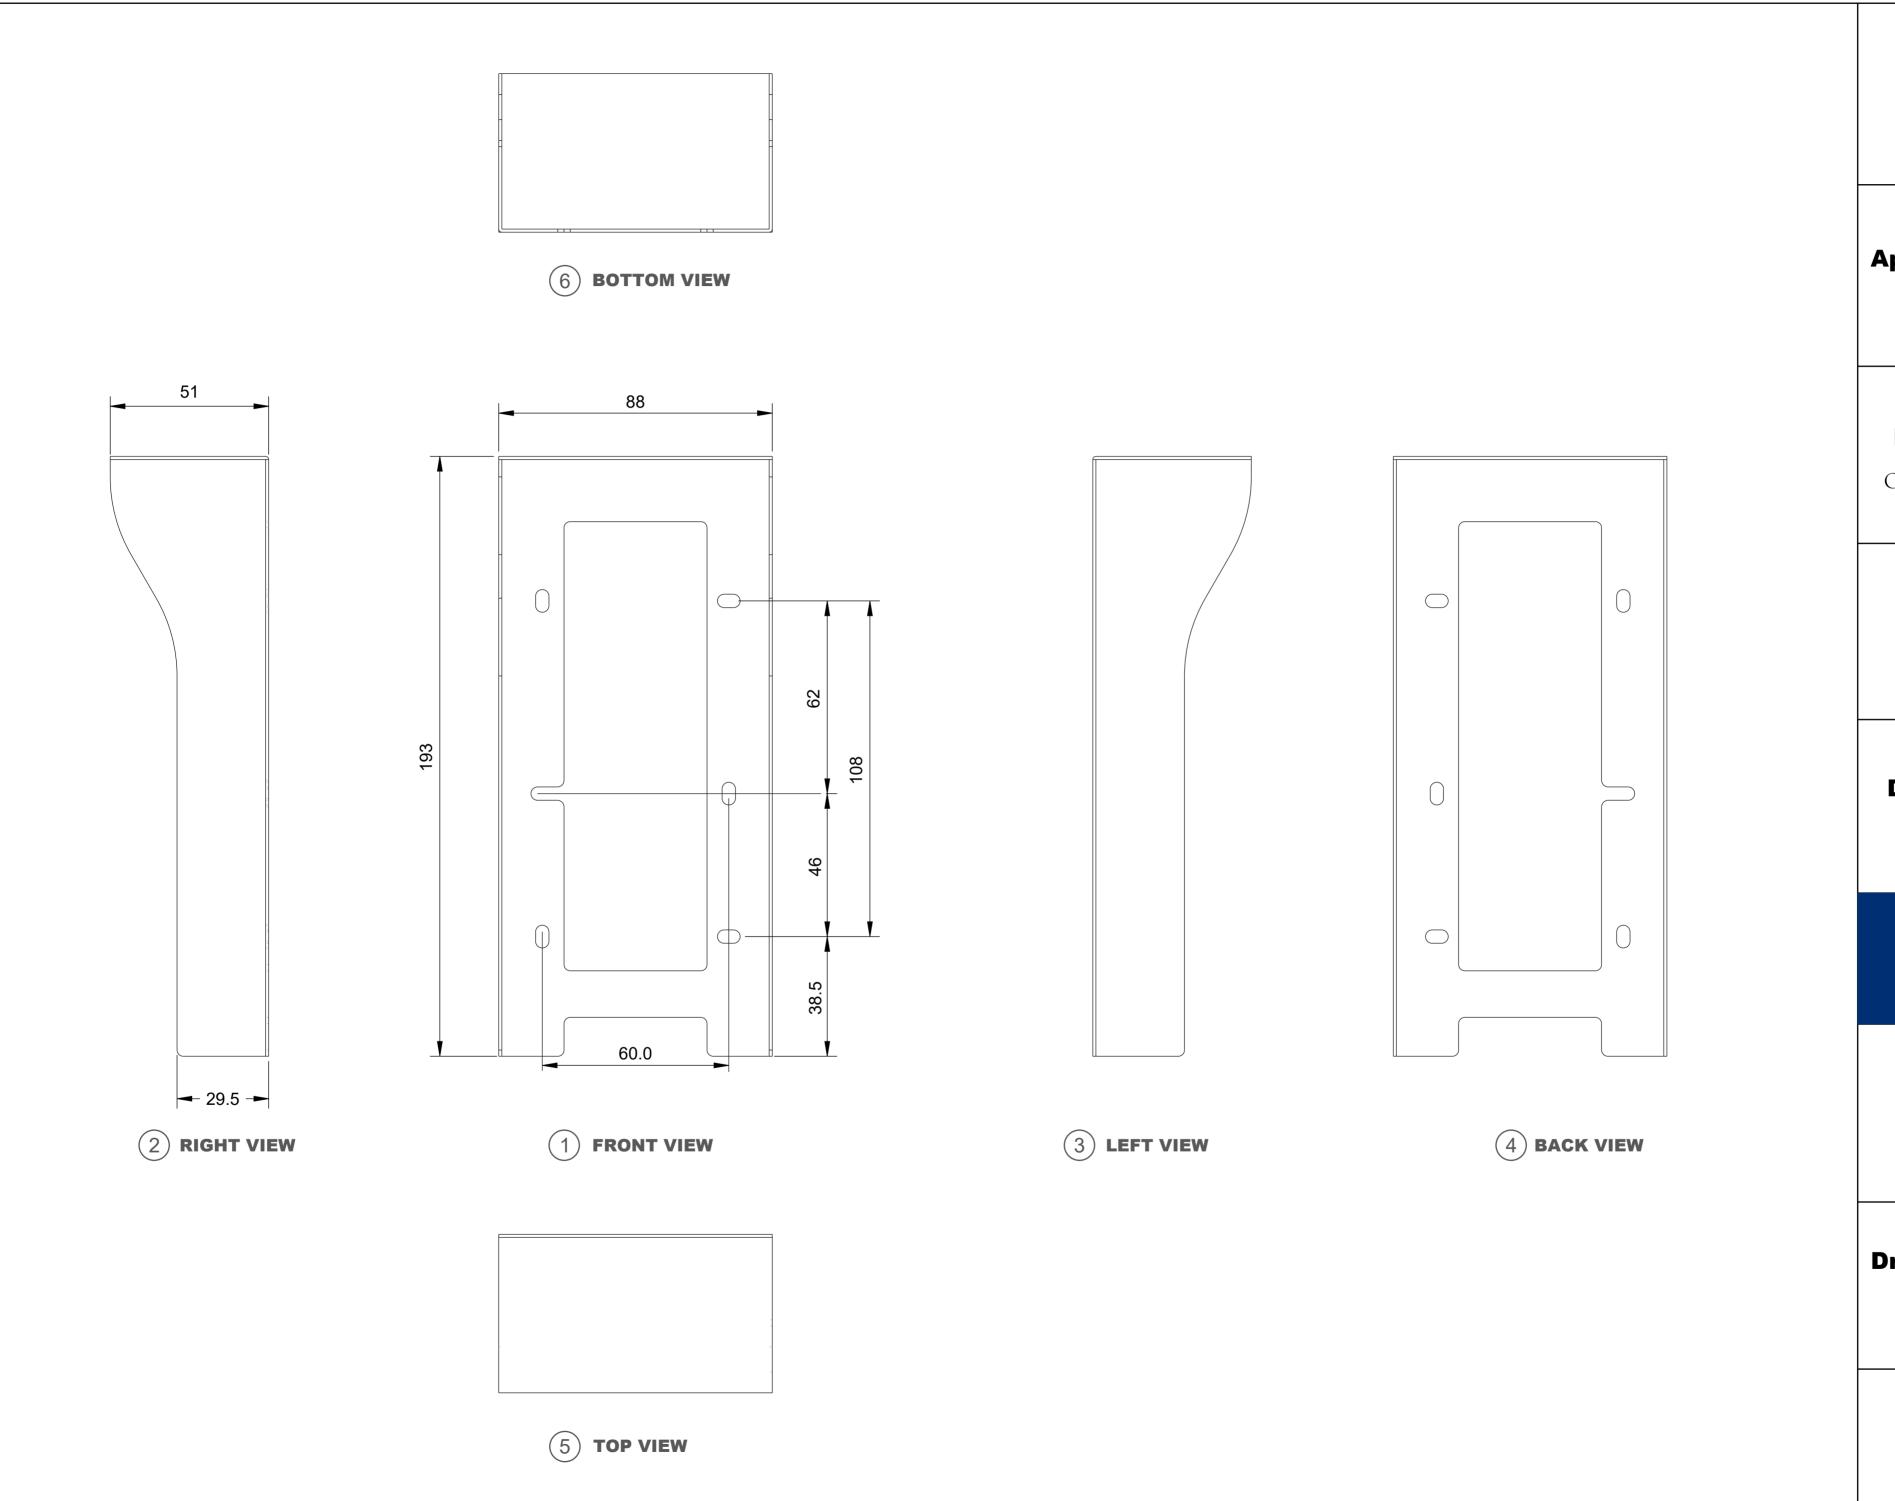

## **Applicable Model**

R20B

## **Drawing Title**

On-Wall Mounting Rain Cover

## **Drawing Unit**

mm