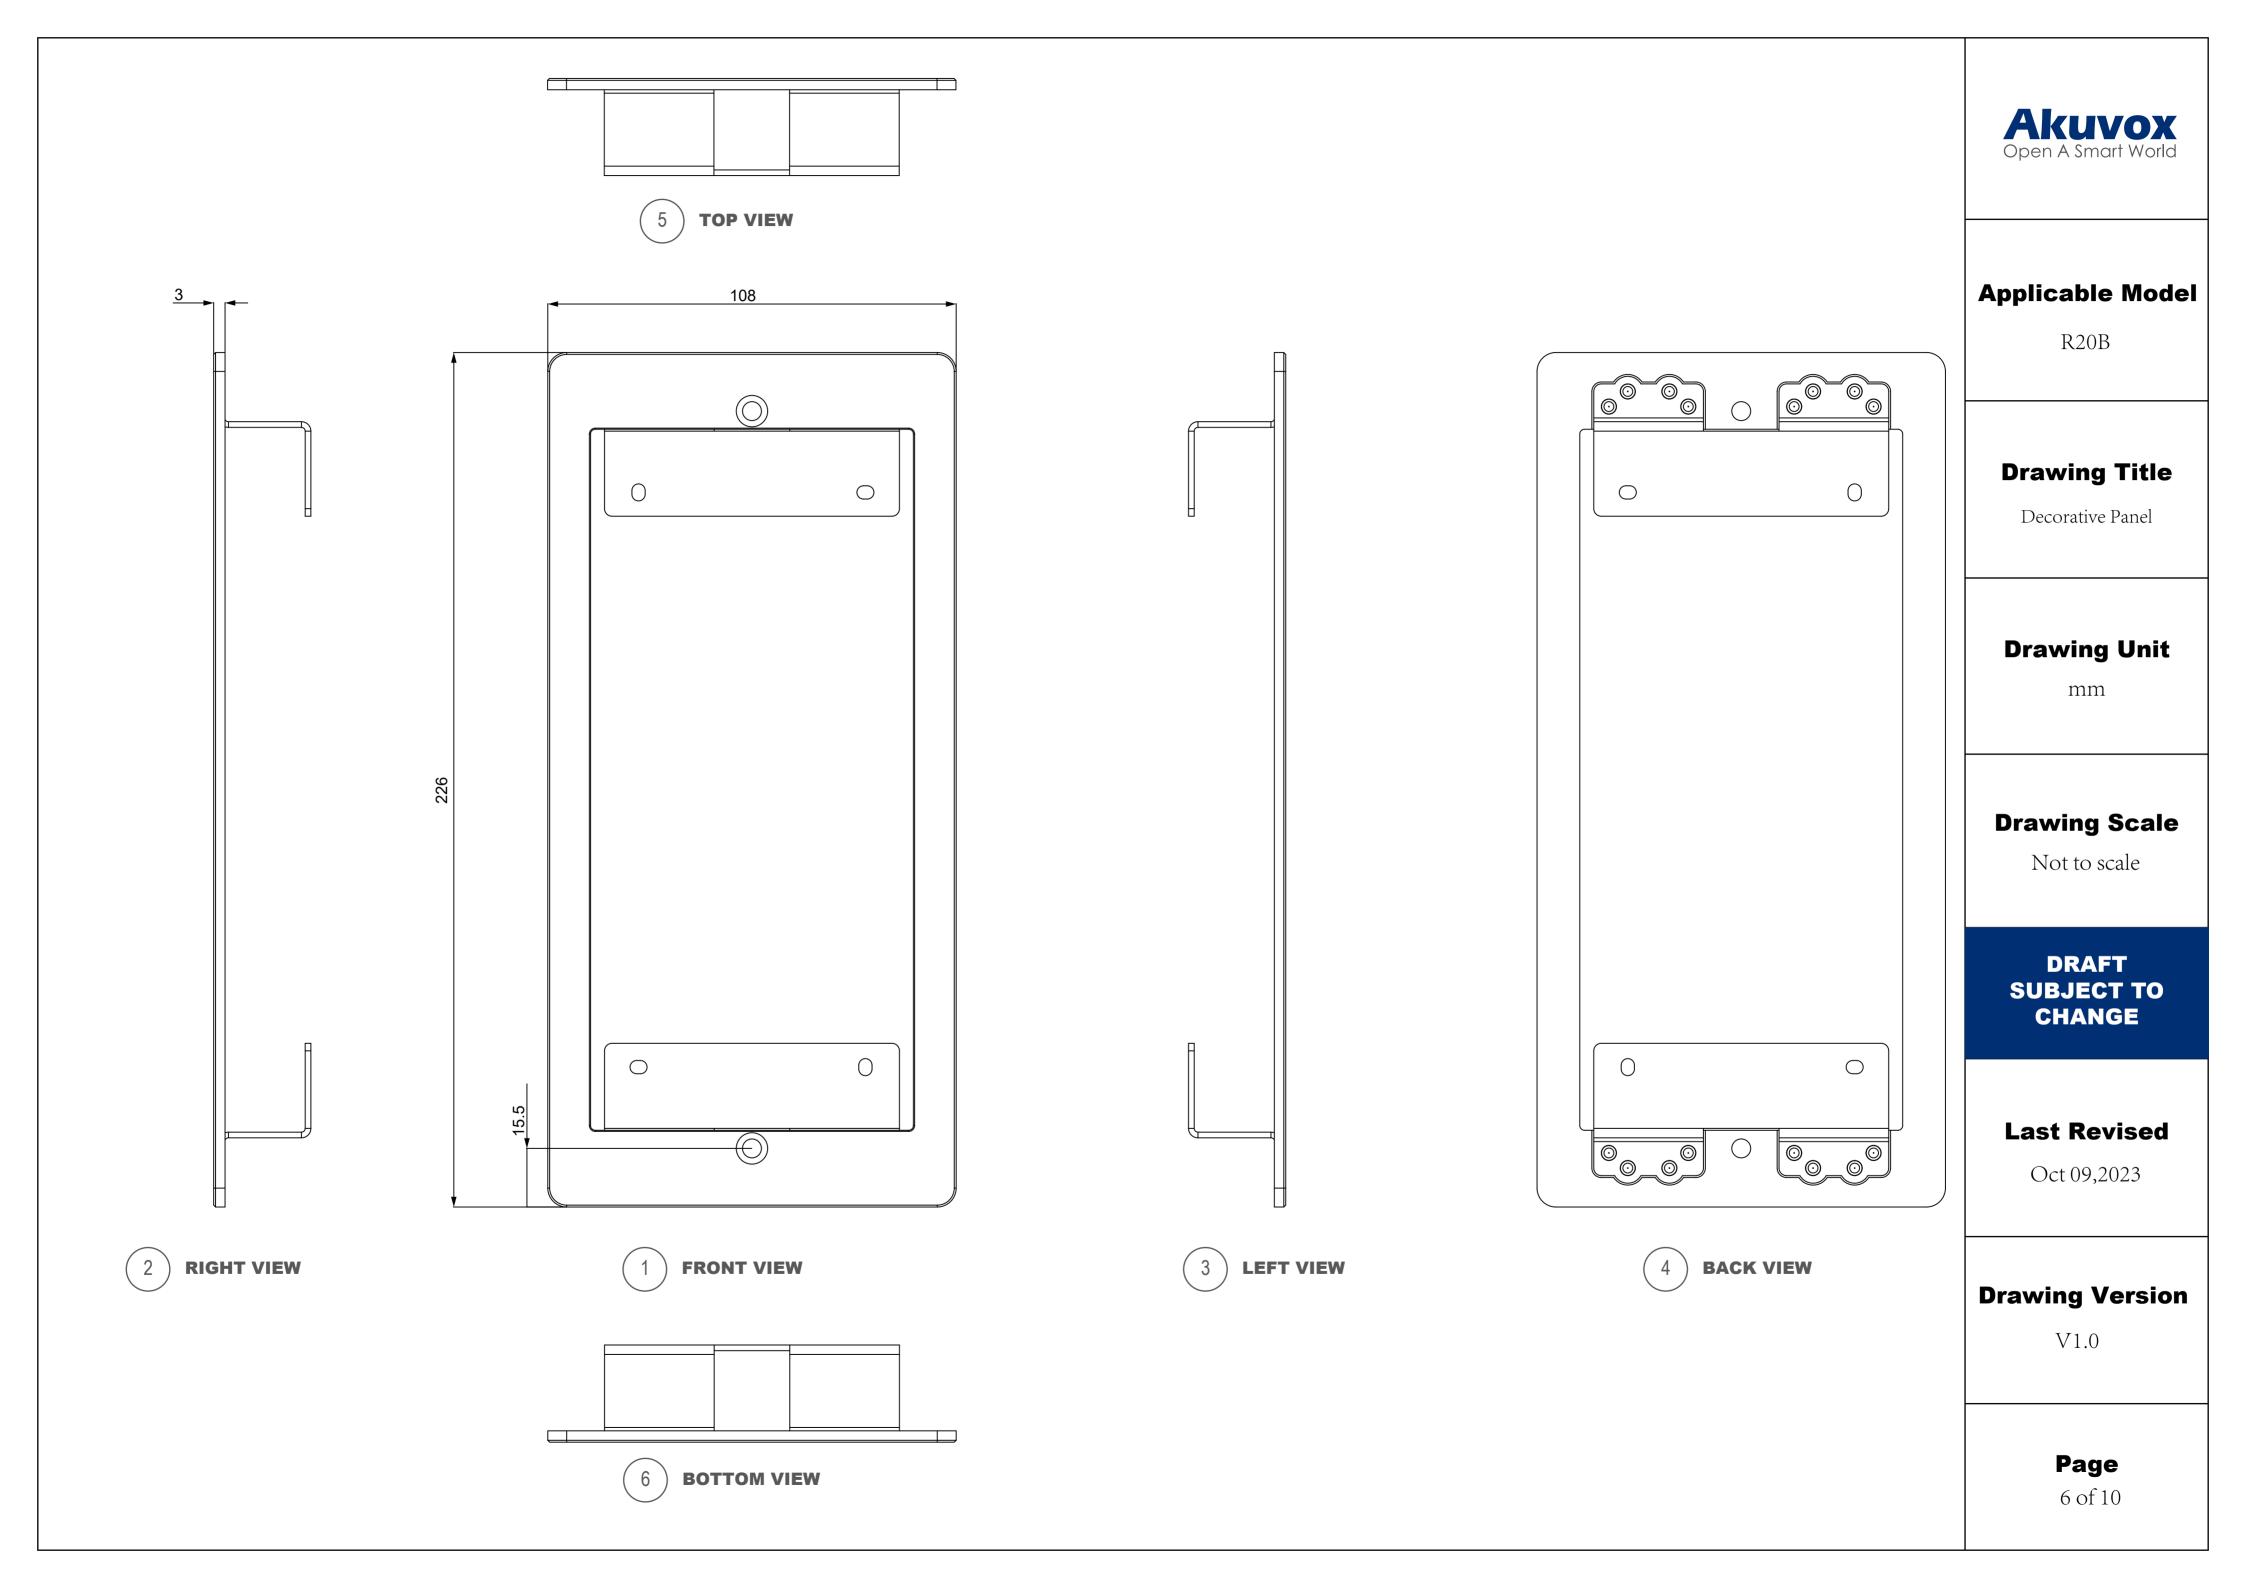

### **Applicable Model**

R20BX4

## **Drawing Title**

Intercom Panel

### **Drawing Unit**

mm

Page