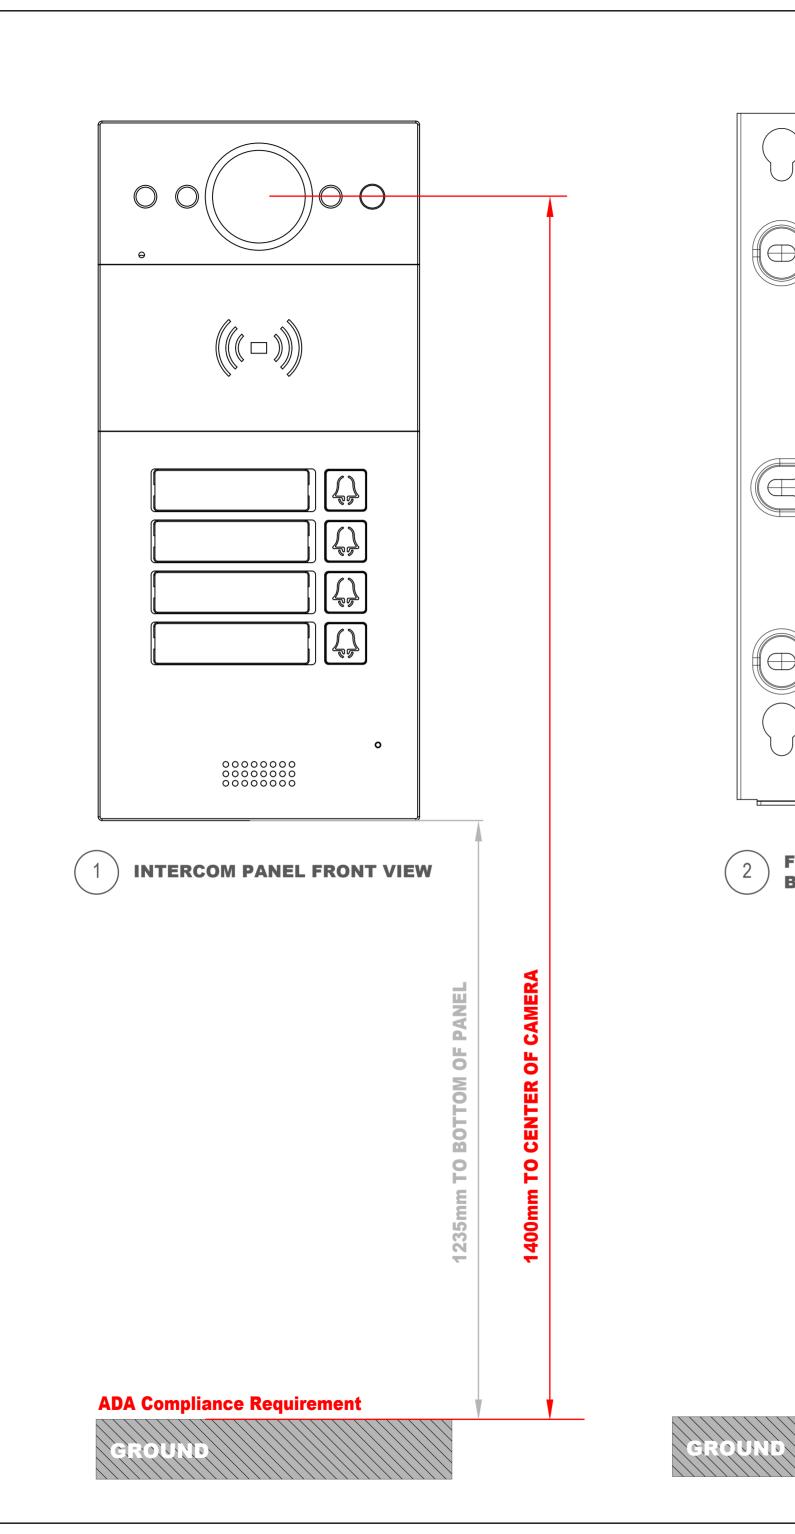

## Page

PRONT VIEW:WALL MOUNTING BRACKET PLACEMENT

3 SIDE VIEW:INTERCOM PANEL ON WALL

**Applicable Model** 

R20BX4

**Drawing Title** 

Placement

**Drawing Unit** 

mm

**Drawing Scale** 

Not to scale

DRAFT SUBJECT TO CHANGE

**Last Revised** 

Oct 09,2023

**Drawing Version** 

V1.0

Page