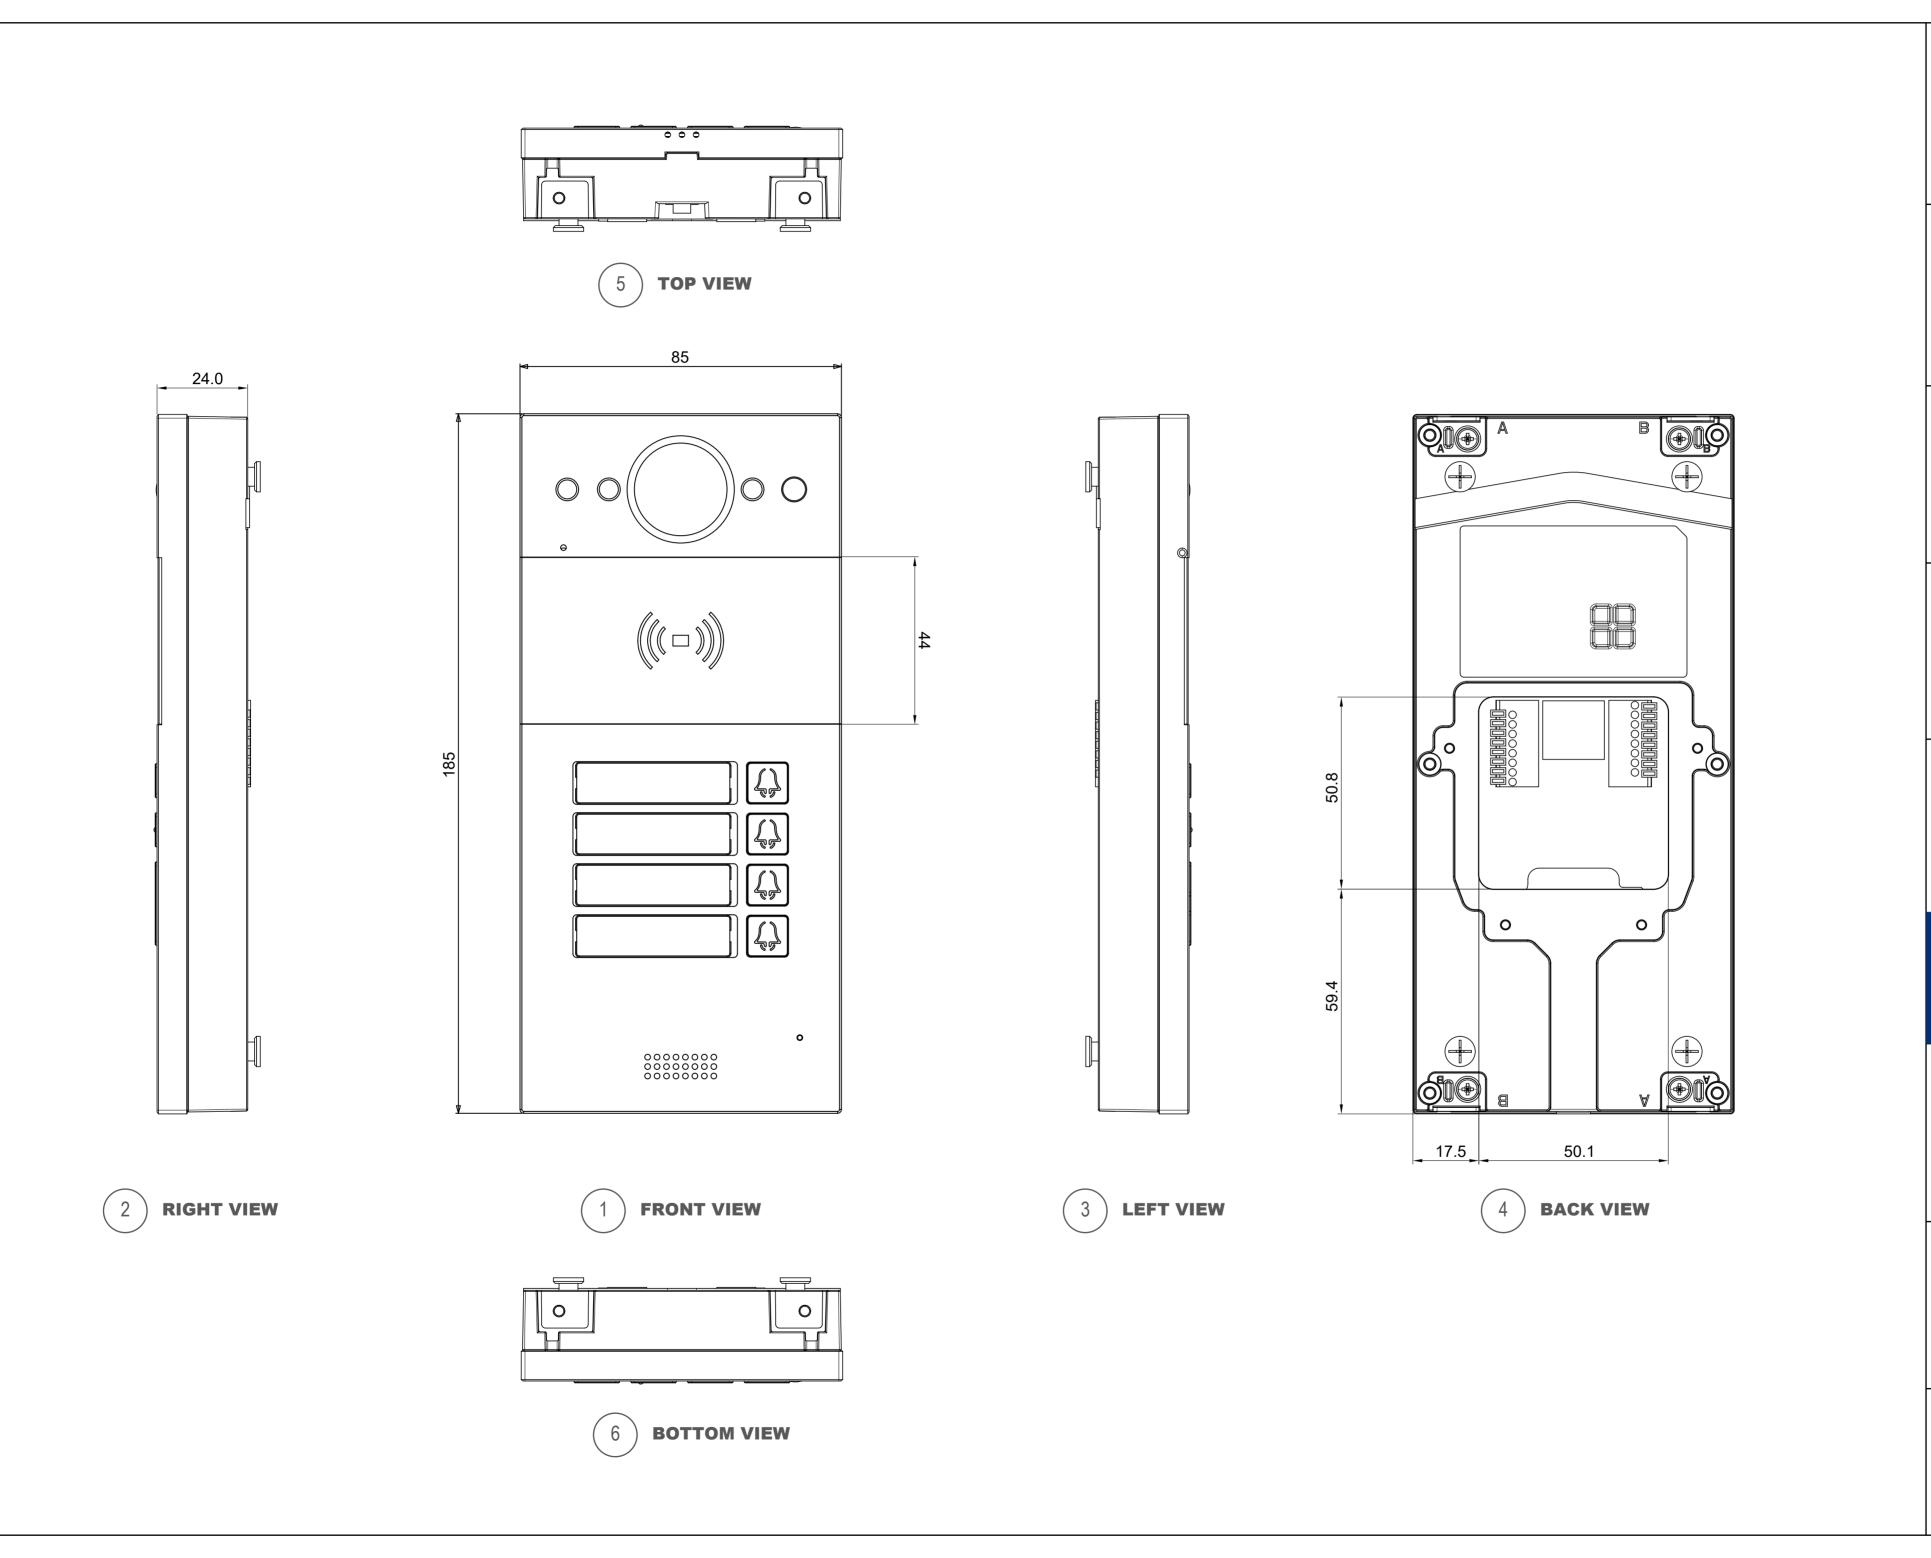

### **Applicable Model**

R20BX4

## **Drawing Title**

Intercom Panel

### **Drawing Unit**

mm