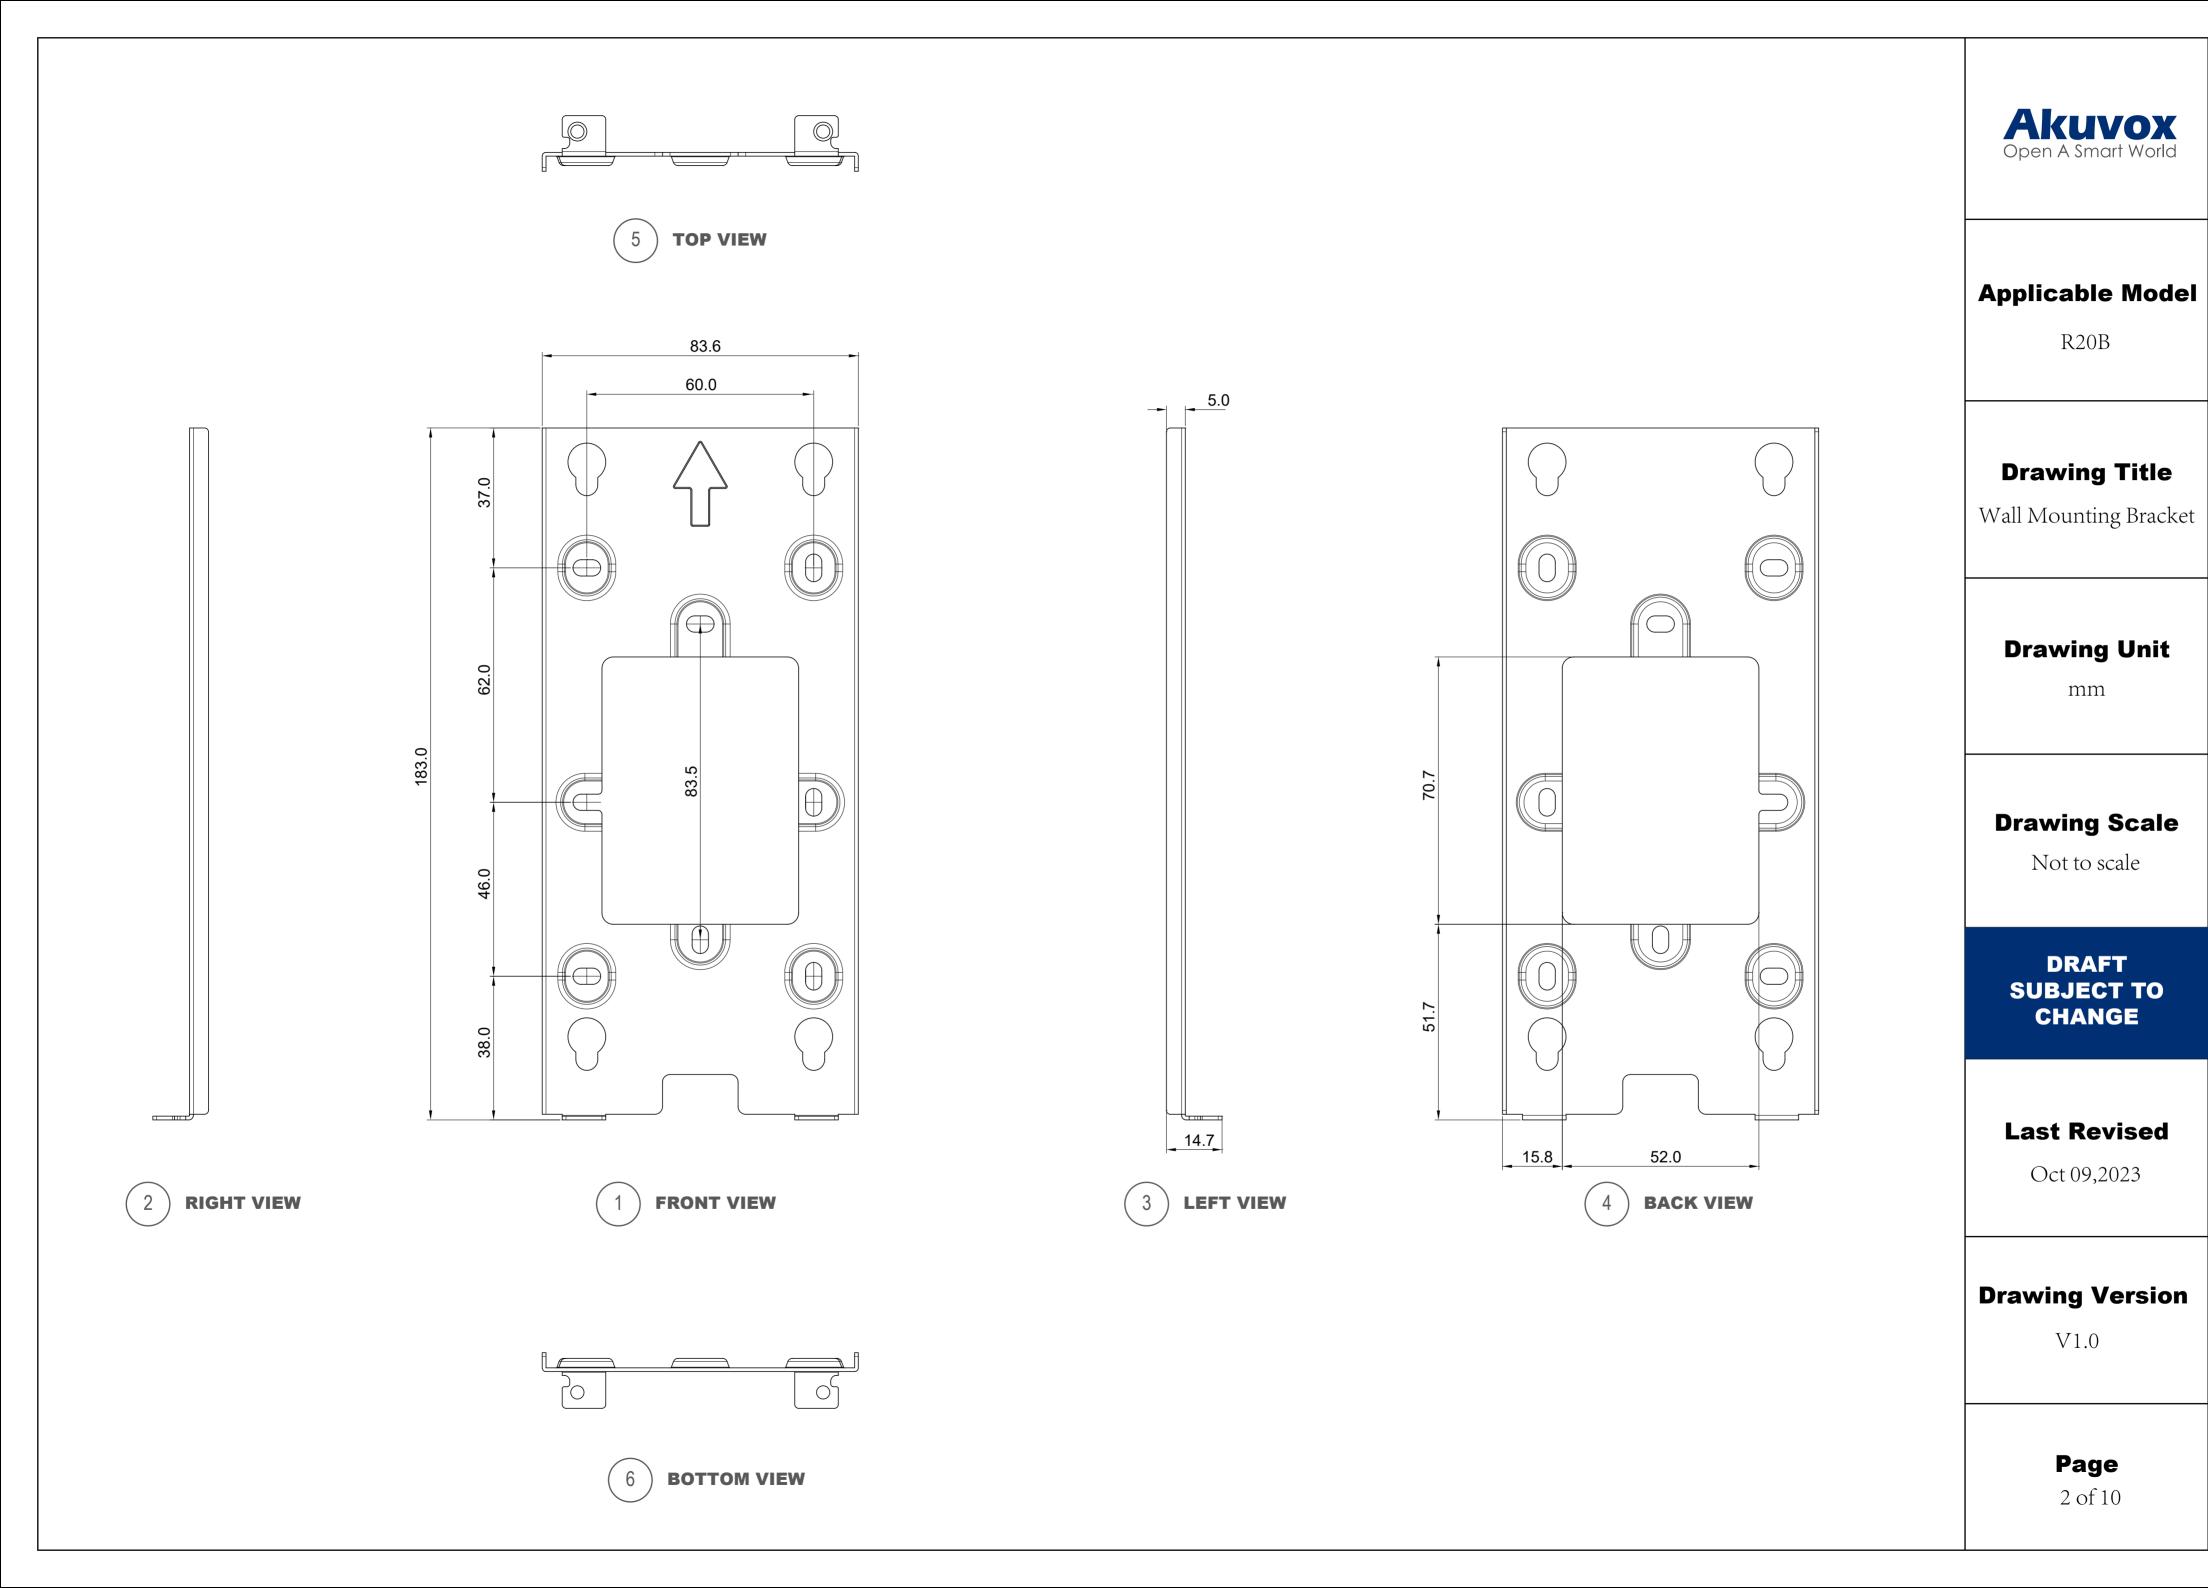

## **Applicable Model**

R20B

## **Drawing Title**

On-Wall Mounting Rain Cover

## **Drawing Unit**

mm