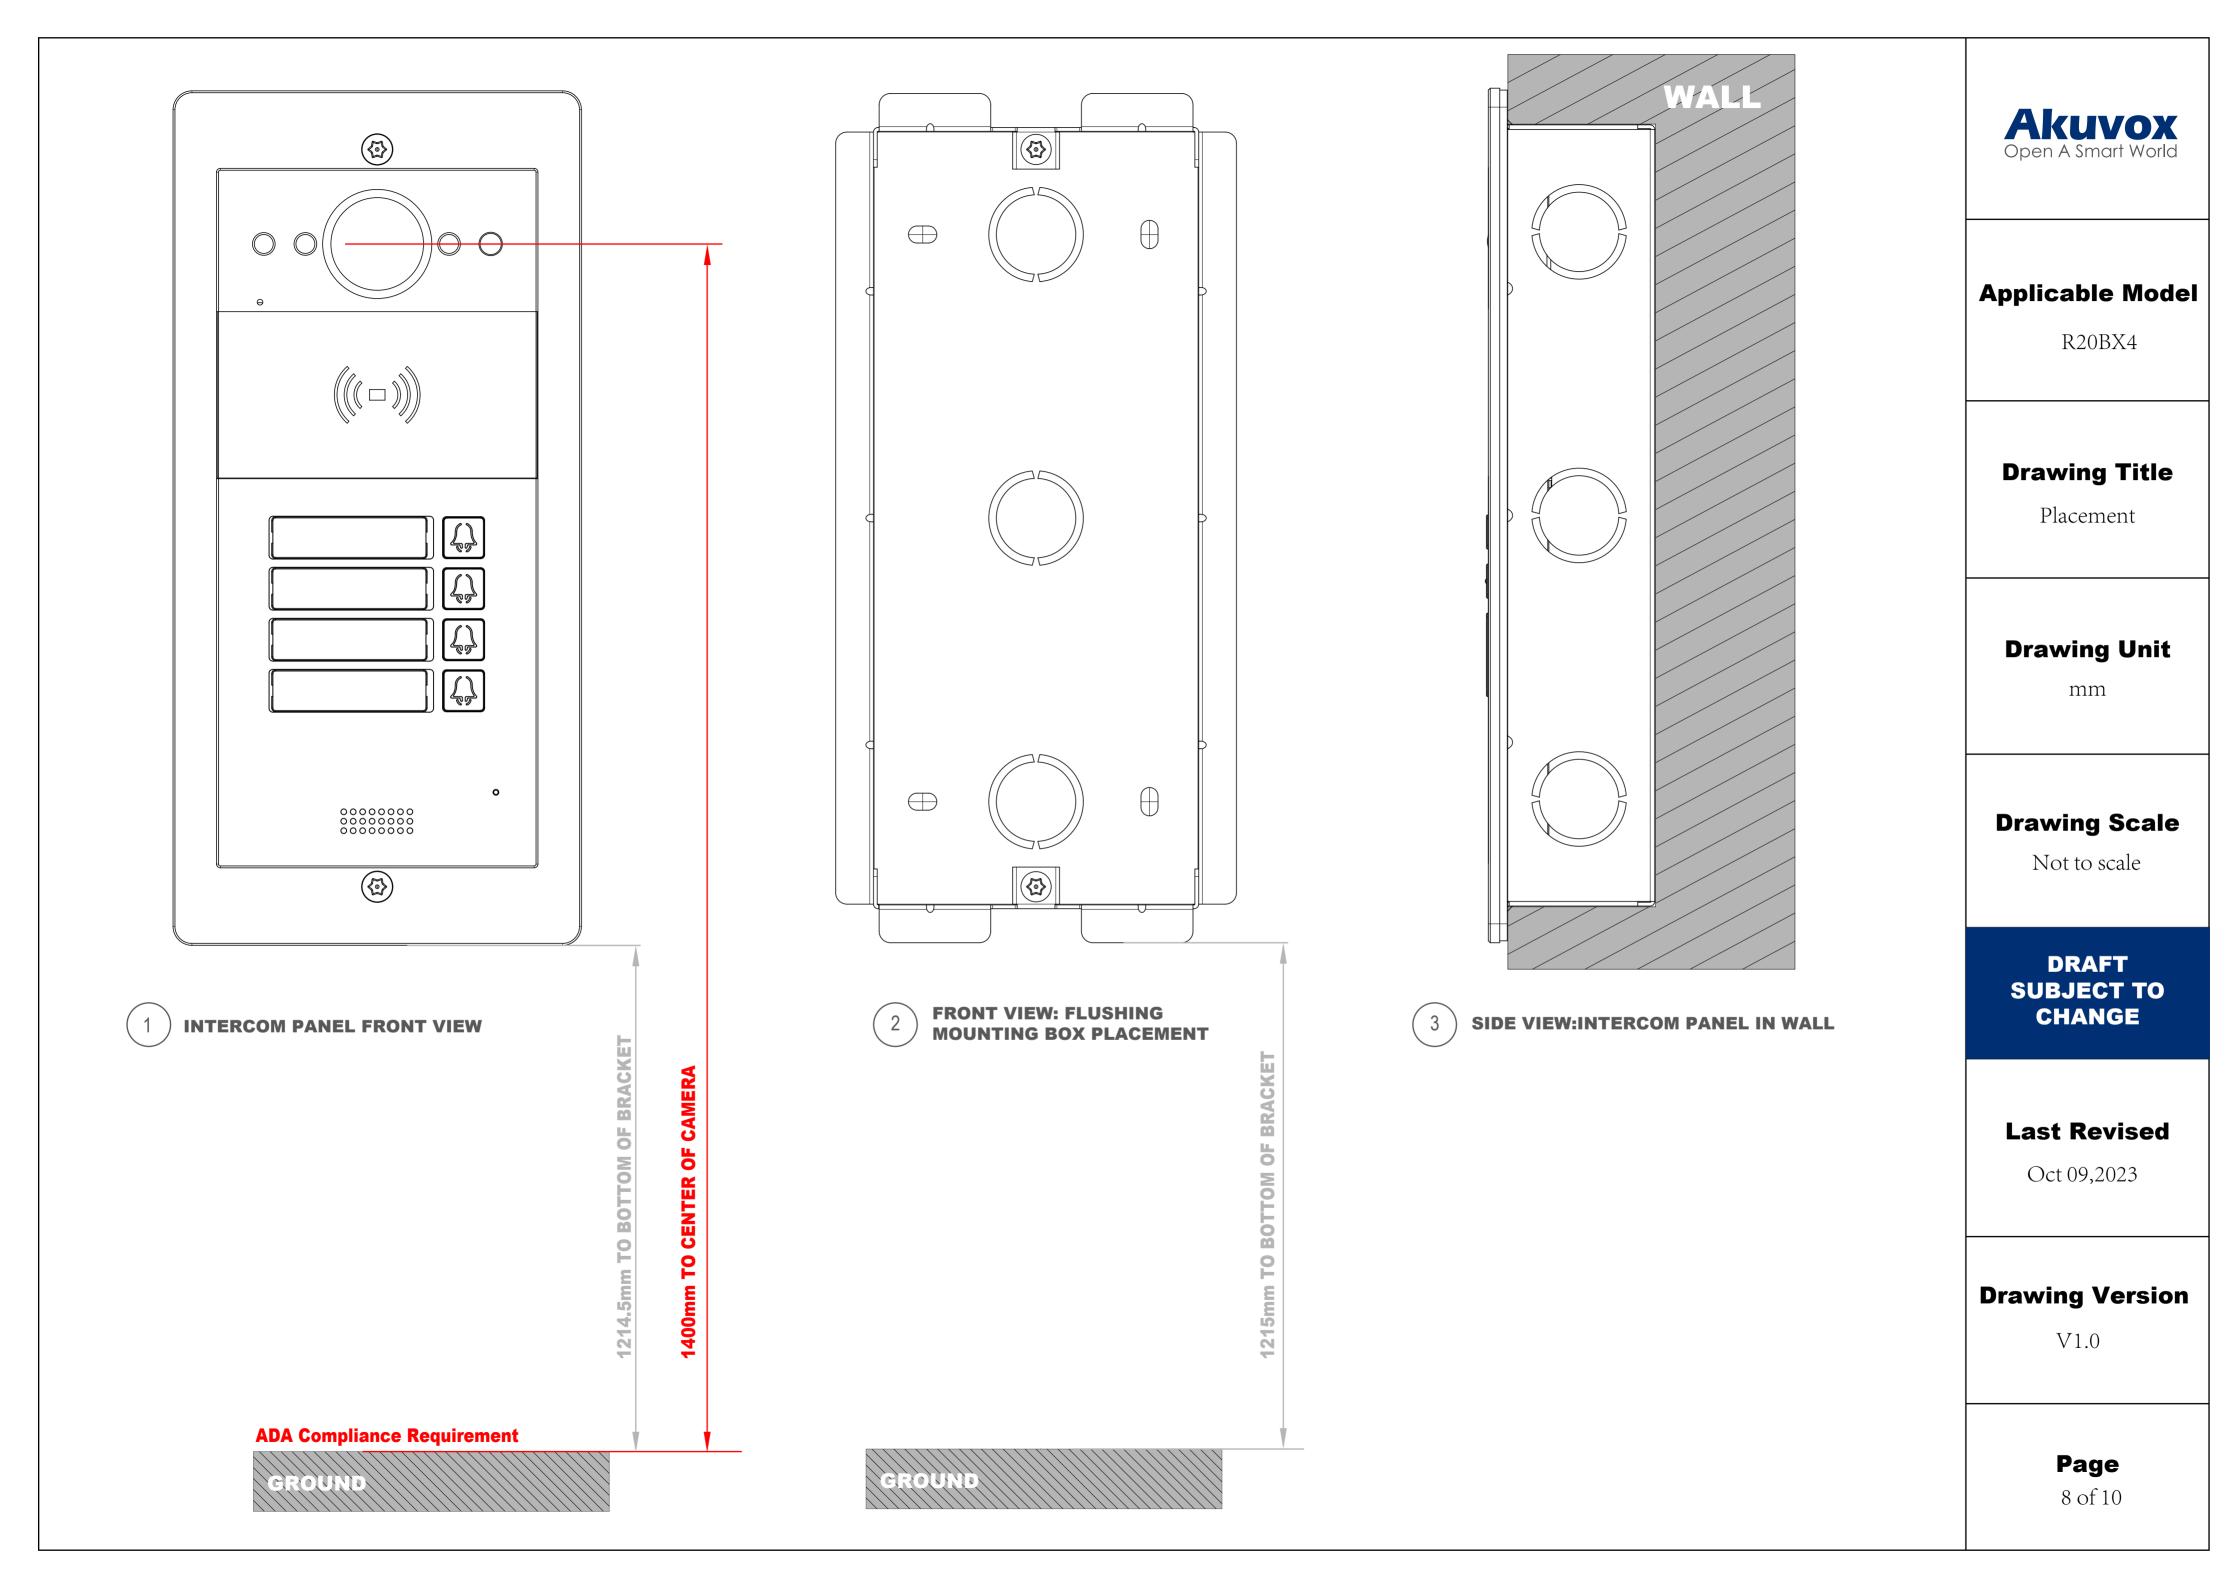

### **Applicable Model**

R20BX4

## **Drawing Title**

Intercom Panel

### **Drawing Unit**

mm

## **Drawing Scale**

Not to scale

#### DRAFT SUBJECT TO CHANGE

### **Last Revised**

Oct 09,2023

## **Drawing Version**

V1.0

## Page

PRONT VIEW:WALL MOUNTING BRACKET PLACEMENT

3 SIDE VIEW:INTERCOM PANEL ON WALL

**Applicable Model** 

R20BX4

**Drawing Title** 

Placement

**Drawing Unit** 

mm

**Drawing Scale** 

Not to scale

DRAFT SUBJECT TO CHANGE

**Last Revised** 

Oct 09,2023

**Drawing Version** 

V1.0

Page