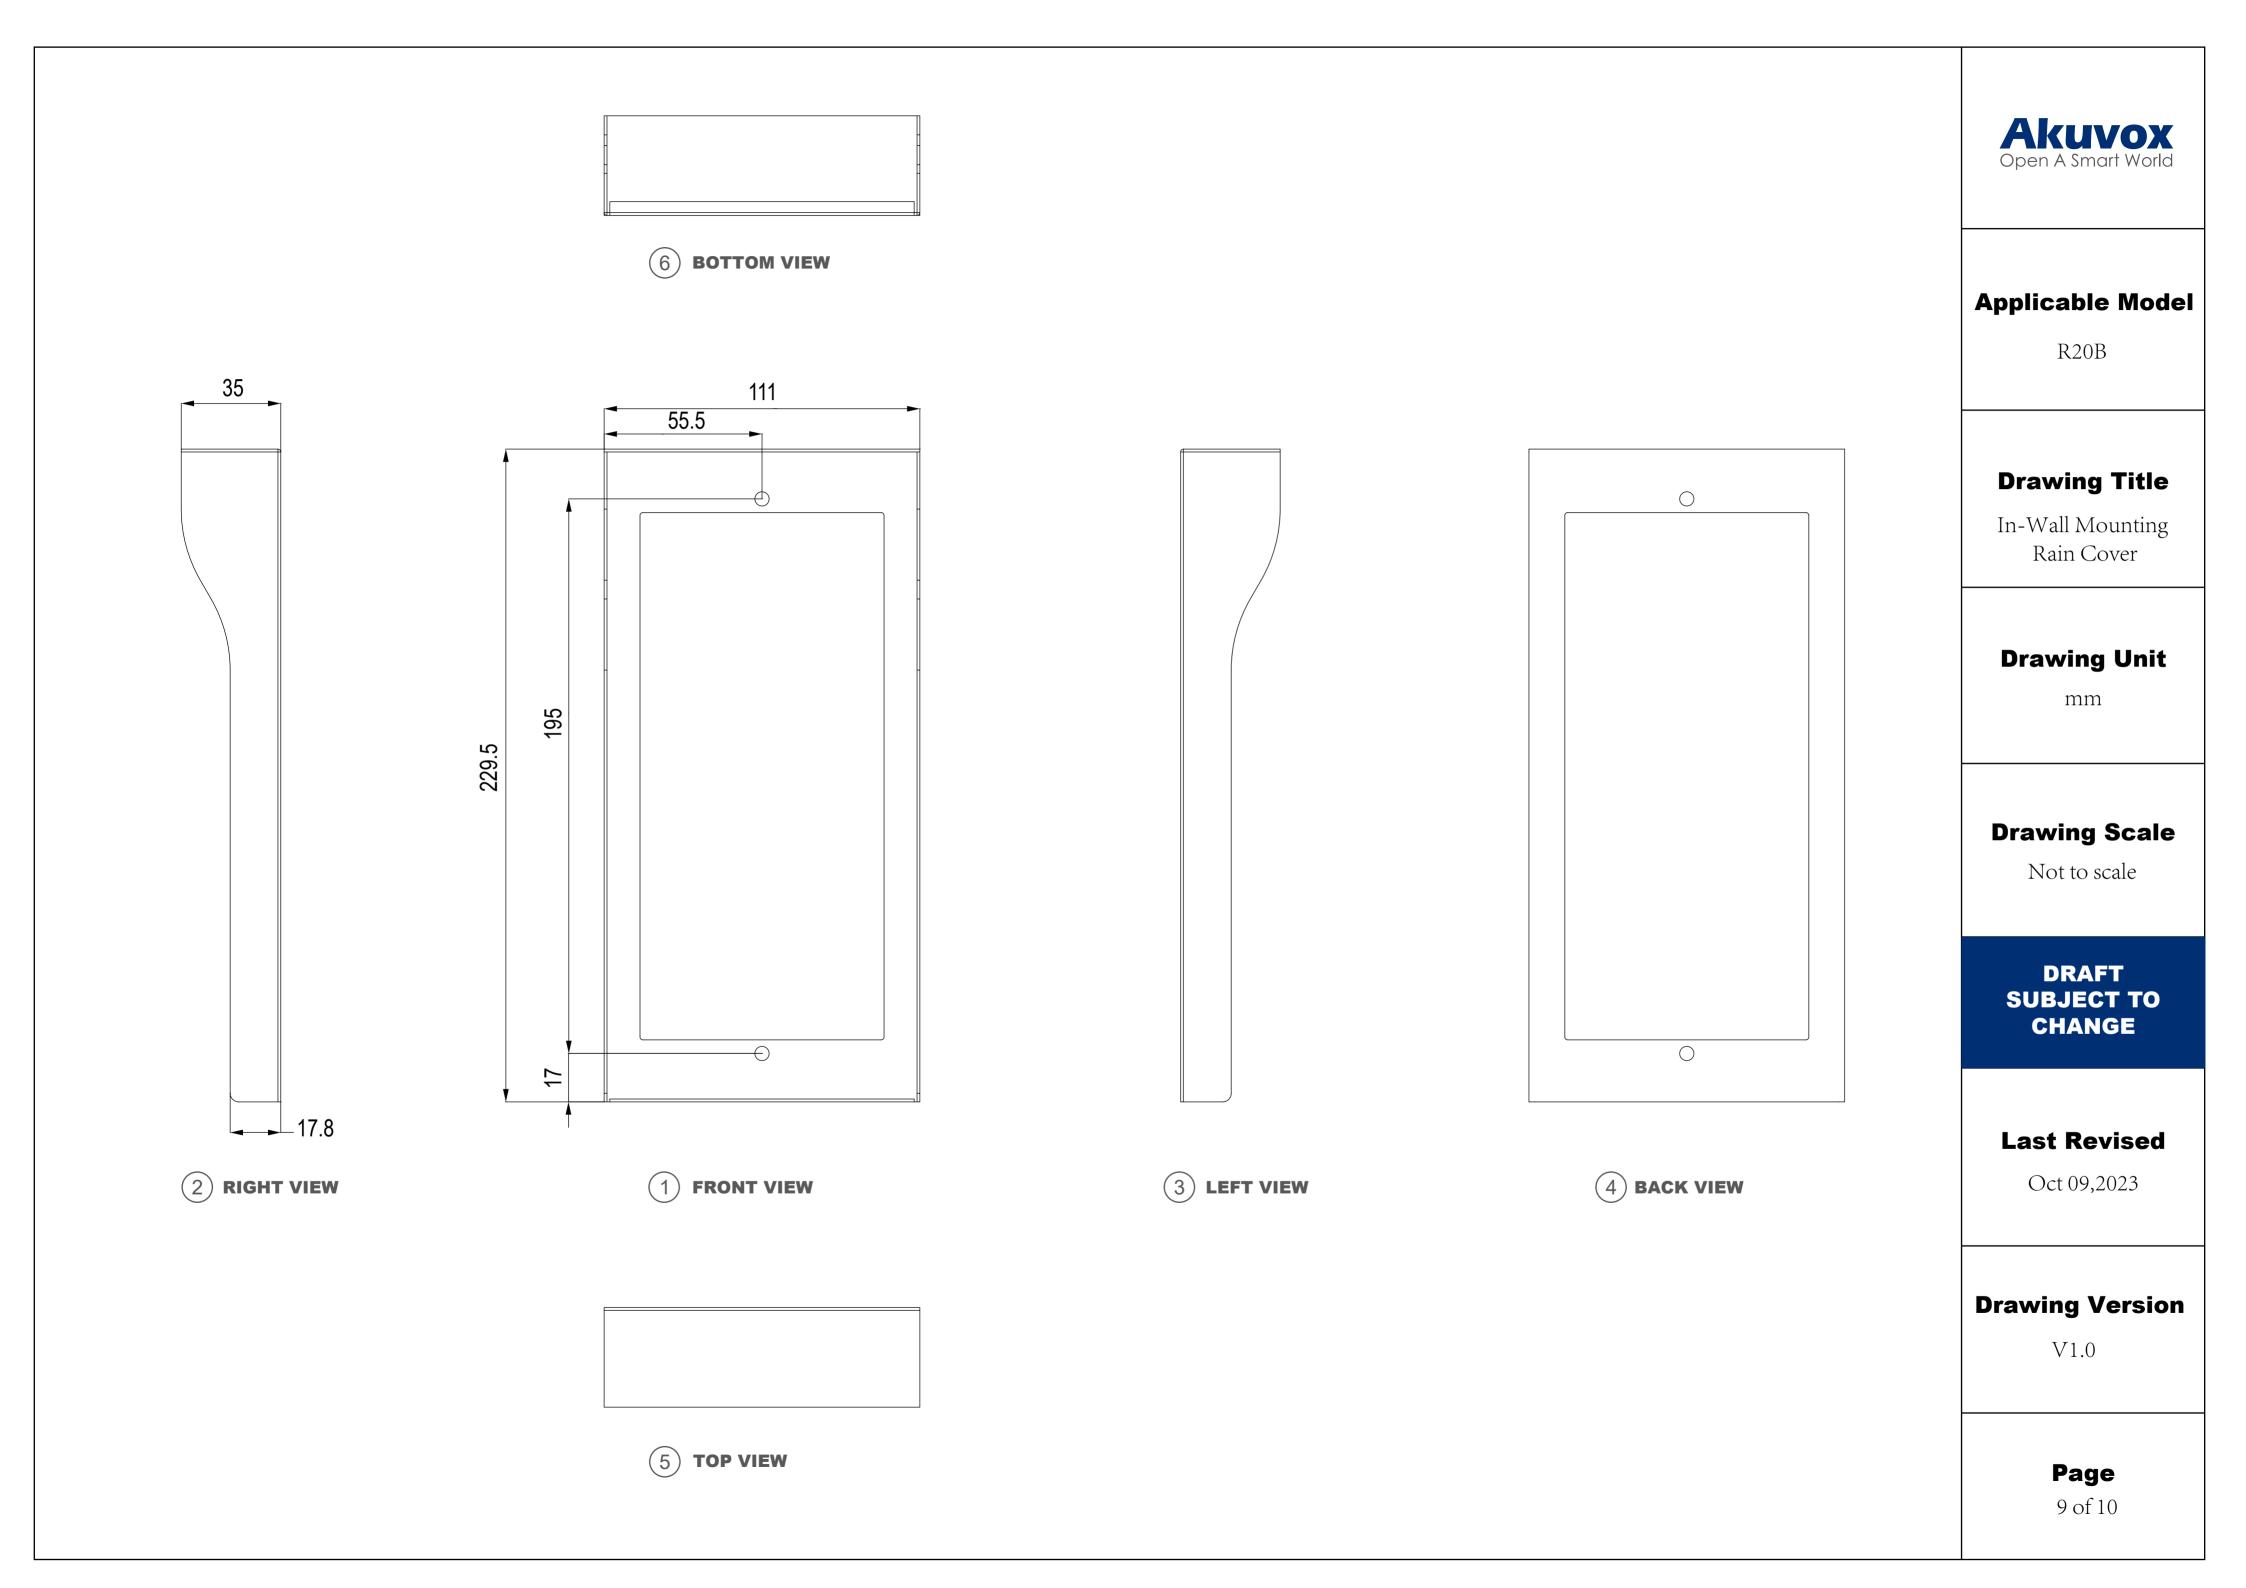

## **Applicable Model**

R20B

## **Drawing Title**

On-Wall Mounting Rain Cover

## **Drawing Unit**

mm

## **Drawing Scale**

Not to scale

### DRAFT SUBJECT TO CHANGE

### **Last Revised**

Oct 09,2023

## **Drawing Version**

V1.0

# Page

3 SIDE VIEW:INTERCOM PANEL ON WALL

**Applicable Model** 

R20BX4

**Drawing Title** 

Placement

**Drawing Unit** 

mm