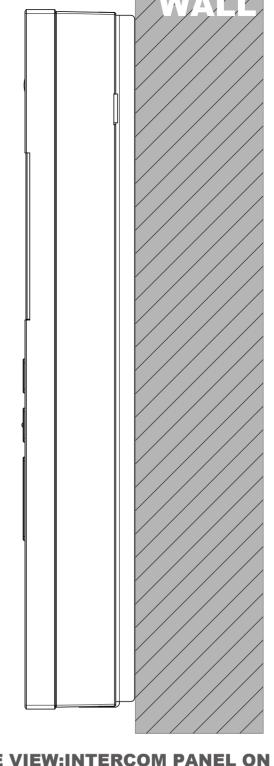

## Page

PRONT VIEW:WALL MOUNTING BRACKET PLACEMENT

3 SIDE VIEW:INTERCOM PANEL ON WALL

**Applicable Model** 

R20BX4

**Drawing Title** 

Placement

**Drawing Unit** 

# Page

3 SIDE VIEW:INTERCOM PANEL ON WALL

**Applicable Model** 

R20BX4

**Drawing Title** 

Placement

**Drawing Unit** 

mm

(3) SIDE VIEW:INTERCOM PANEL IN WALL

**Applicable Model** 

R20BX4

**Drawing Title** 

Placement

**Drawing Unit** 

mm

**Drawing Scale** 