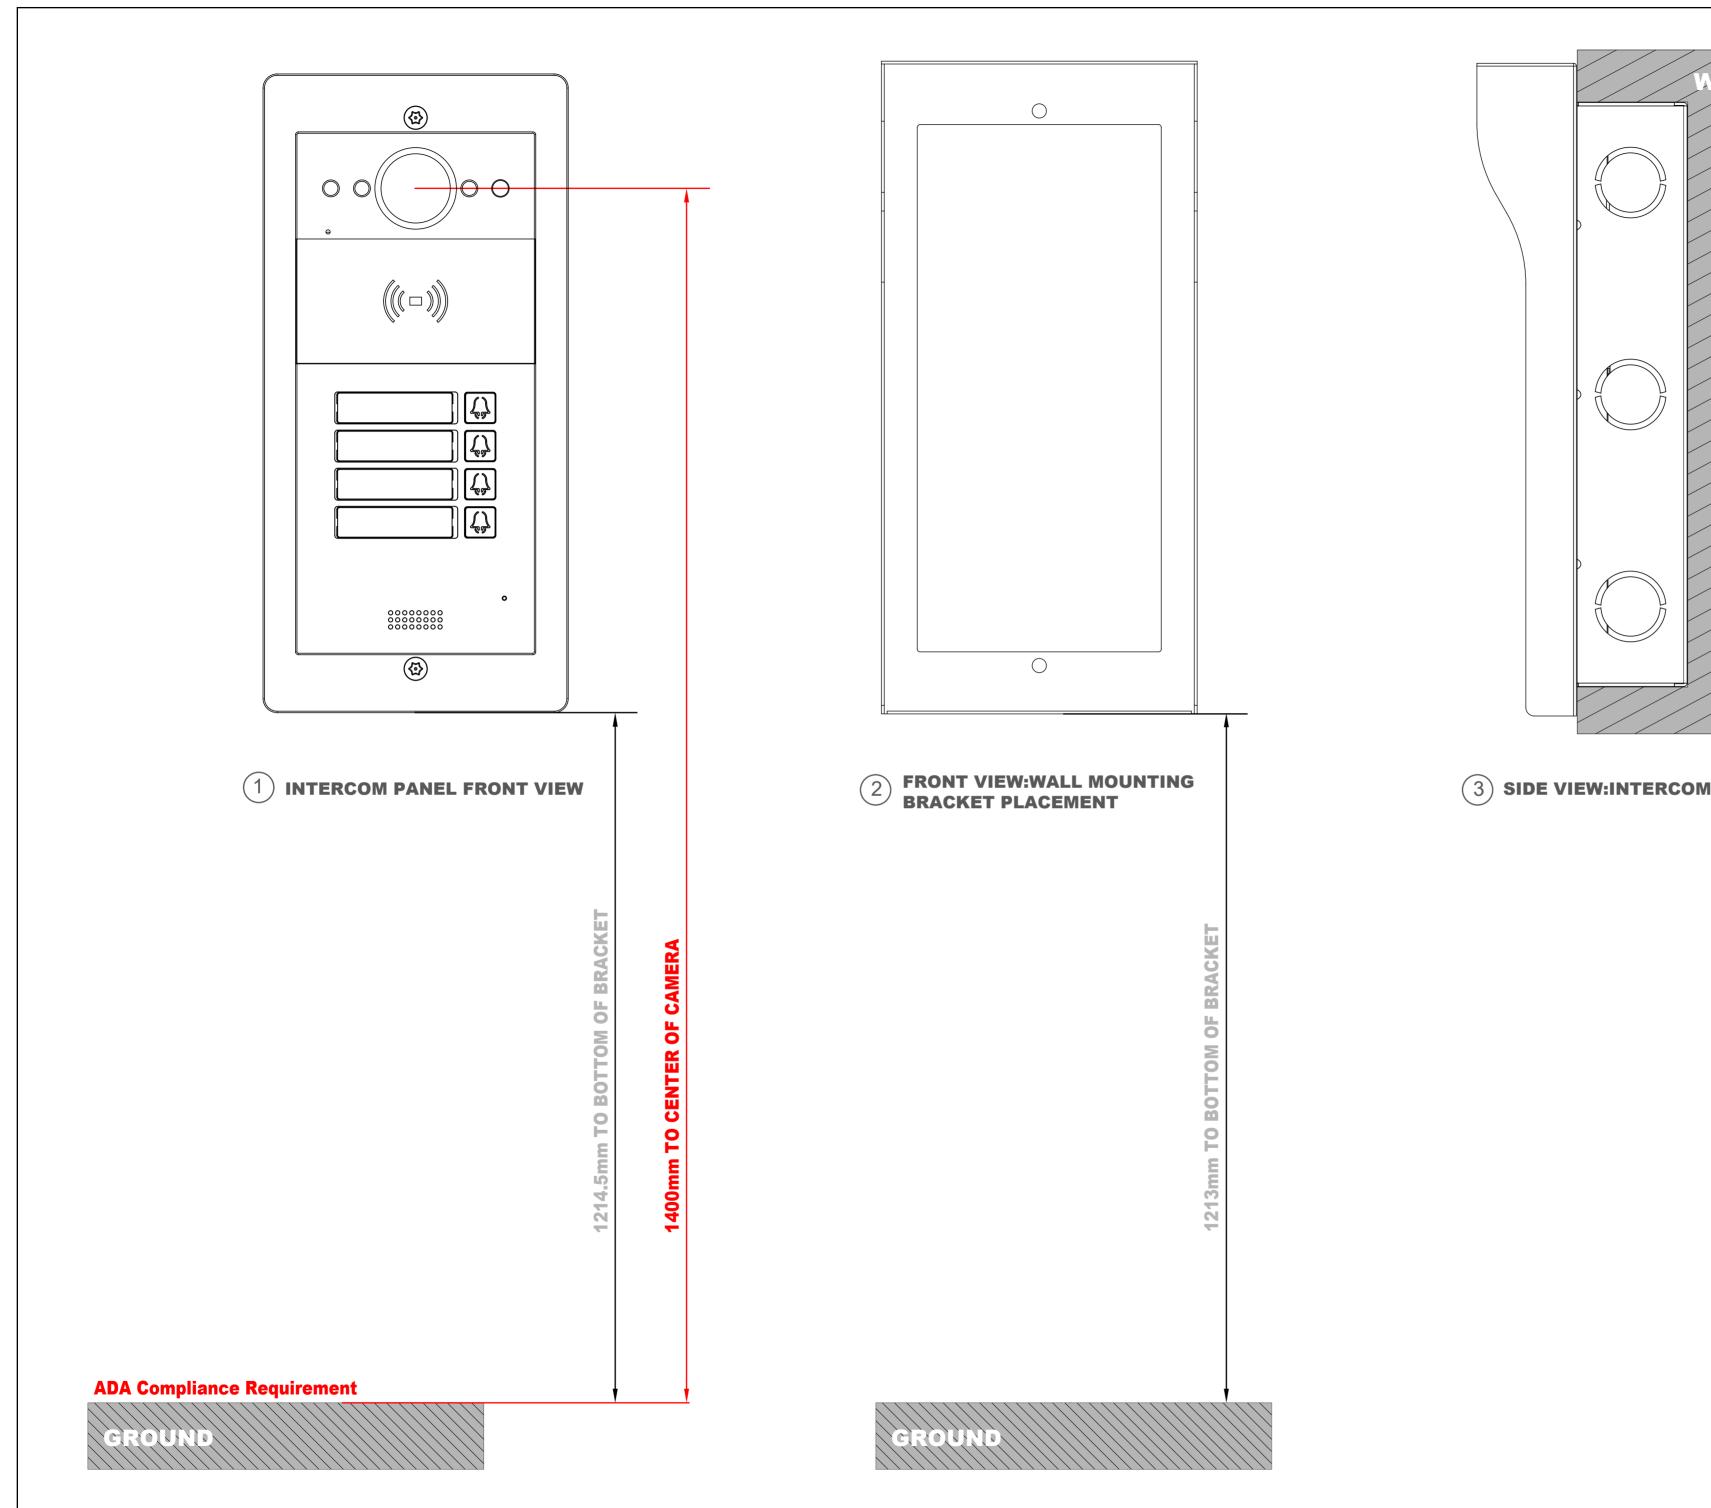

## Page

PRONT VIEW:WALL MOUNTING BRACKET PLACEMENT

3 SIDE VIEW:INTERCOM PANEL ON WALL

**Applicable Model** 

R20BX4

**Drawing Title** 

Placement

**Drawing Unit** 

mm

**Drawing Scale** 

Not to scale

DRAFT SUBJECT TO CHANGE

**Last Revised** 

Oct 09,2023

**Drawing Version** 

V1.0

Page

# Page

3 SIDE VIEW:INTERCOM PANEL ON WALL

**Applicable Model** 

R20BX4

**Drawing Title** 

Placement

**Drawing Unit** 

mm

**Drawing Scale** 

Not to scale

DRAFT SUBJECT TO CHANGE

**Last Revised** 

Oct 09,2023

**Drawing Version** 

V1.0

Page