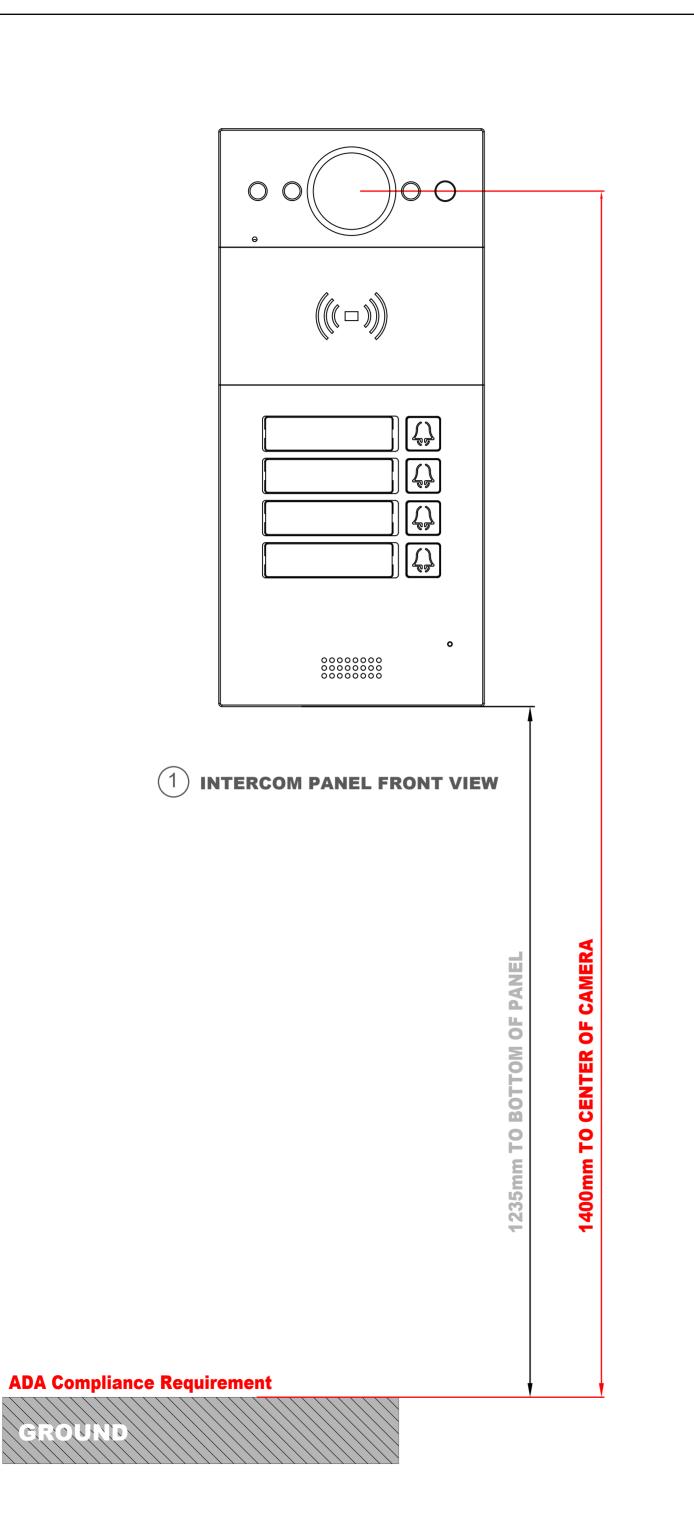

### **Applicable Model**

R20BX4

## **Drawing Title**

Intercom Panel

### **Drawing Unit**

mm