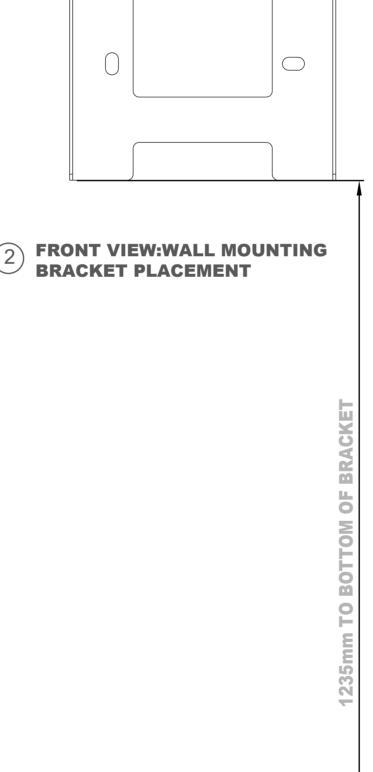

## Page

PRONT VIEW:WALL MOUNTING BRACKET PLACEMENT

3 SIDE VIEW:INTERCOM PANEL ON WALL

**Applicable Model** 

R20BX4

**Drawing Title** 

Placement

**Drawing Unit** 

mm

**Drawing Scale** 

Not to scale

DRAFT SUBJECT TO CHANGE

**Last Revised** 

Oct 09,2023

**Drawing Version** 

V1.0