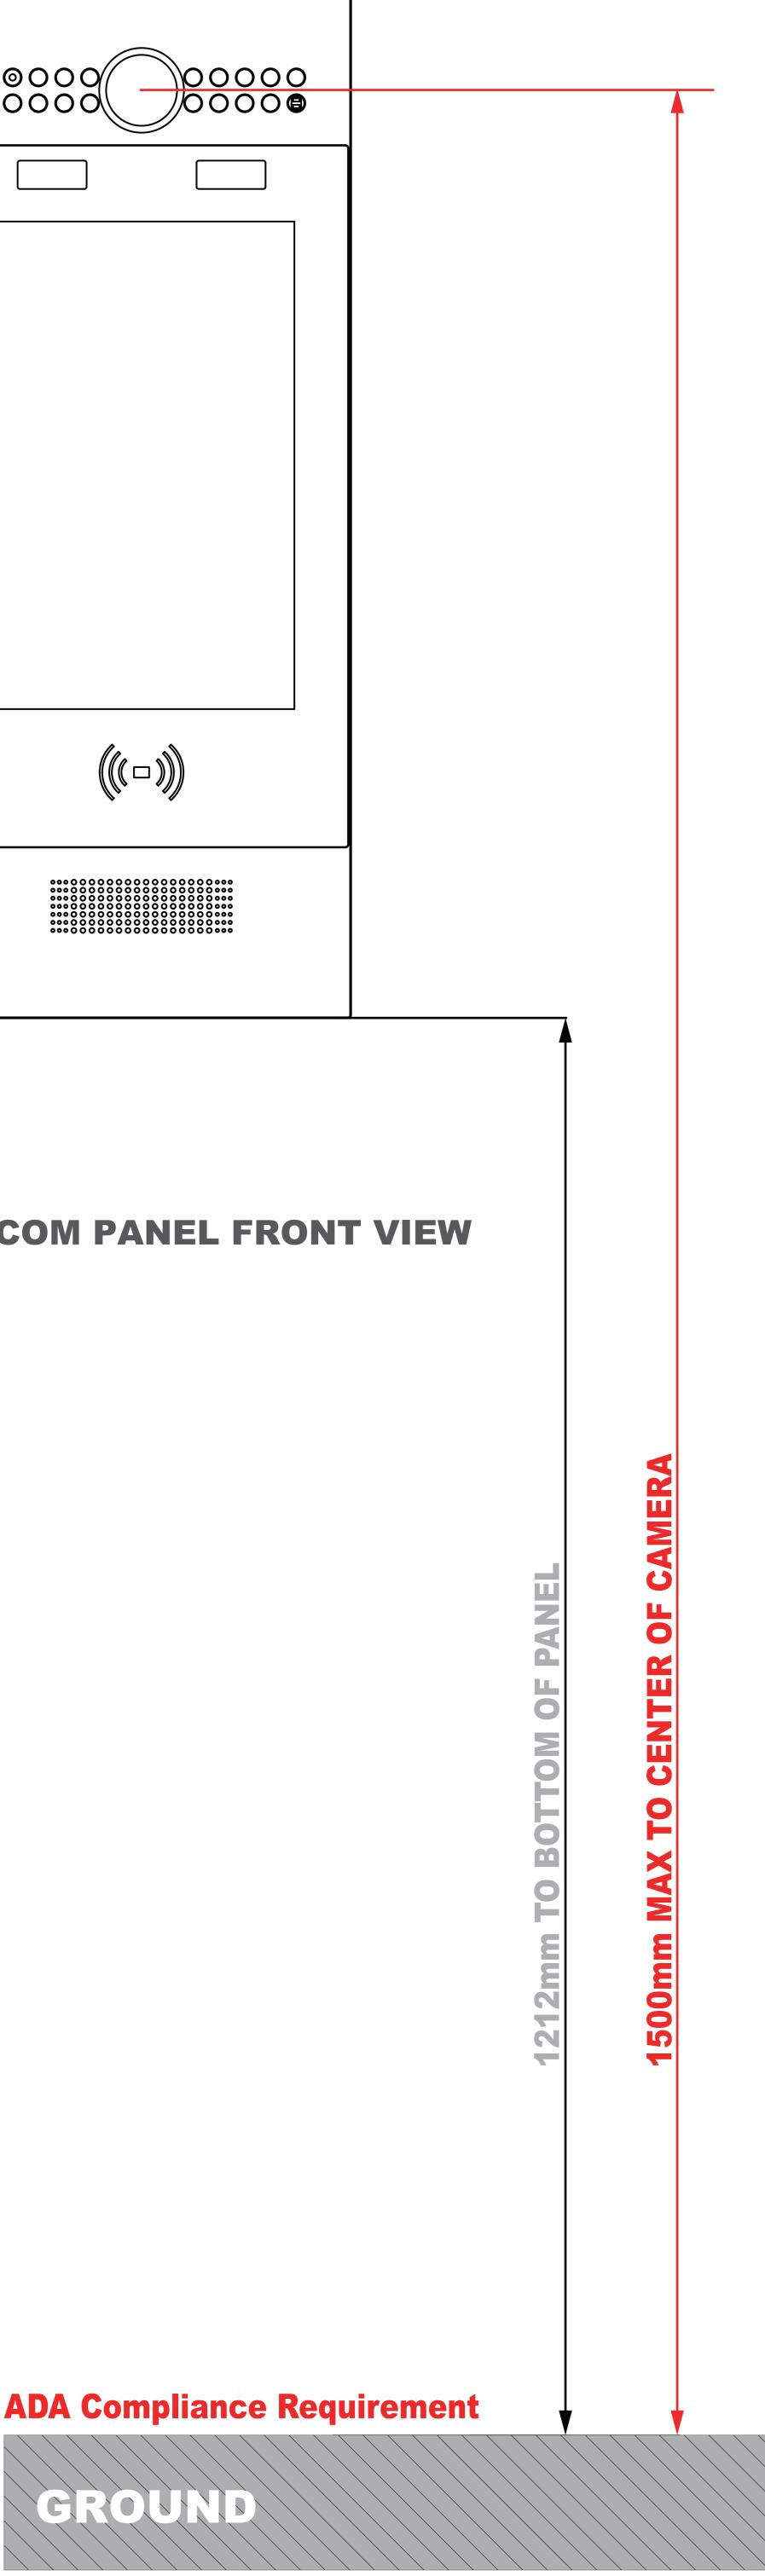

#### 1 INTERCOM PANEL FRONT VIEW

| mounting                    | <u>3</u> <b>S</b> I | DI |
|-----------------------------|---------------------|----|
| 1212mm TO BOTTOM OF BRACKET |                     |    |
| GROUND                      |                     |    |