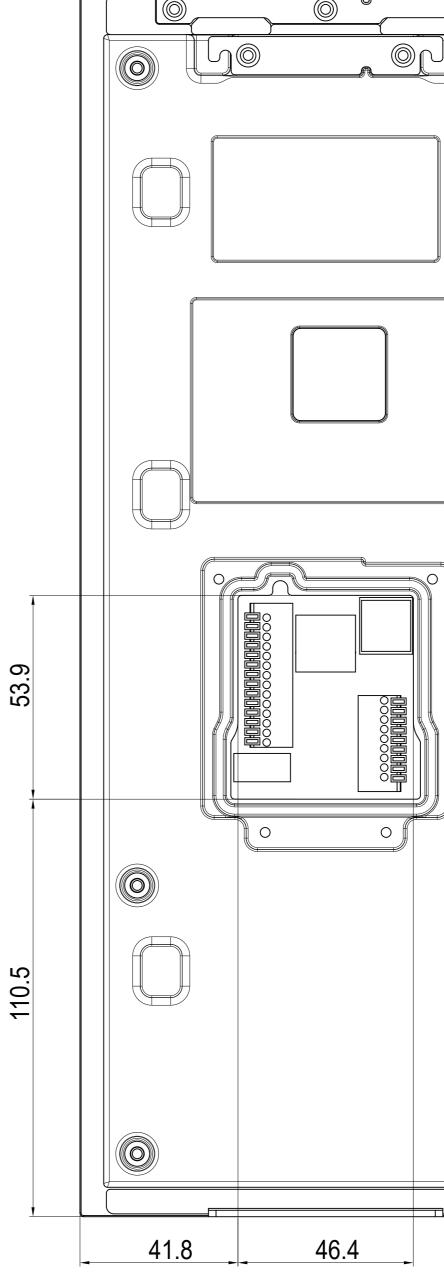

5 TOP VIEW

0 0

# 3 LEFT VIEW

4 BACK VIEW

## 4 BACK VIEW

#### 1 INTERCOM PANEL FRONT VIEW

| mounting                    | <u>3</u> <b>S</b> I | DI |
|-----------------------------|---------------------|----|
| 1212mm TO BOTTOM OF BRACKET |                     |    |
| GROUND                      |                     |    |