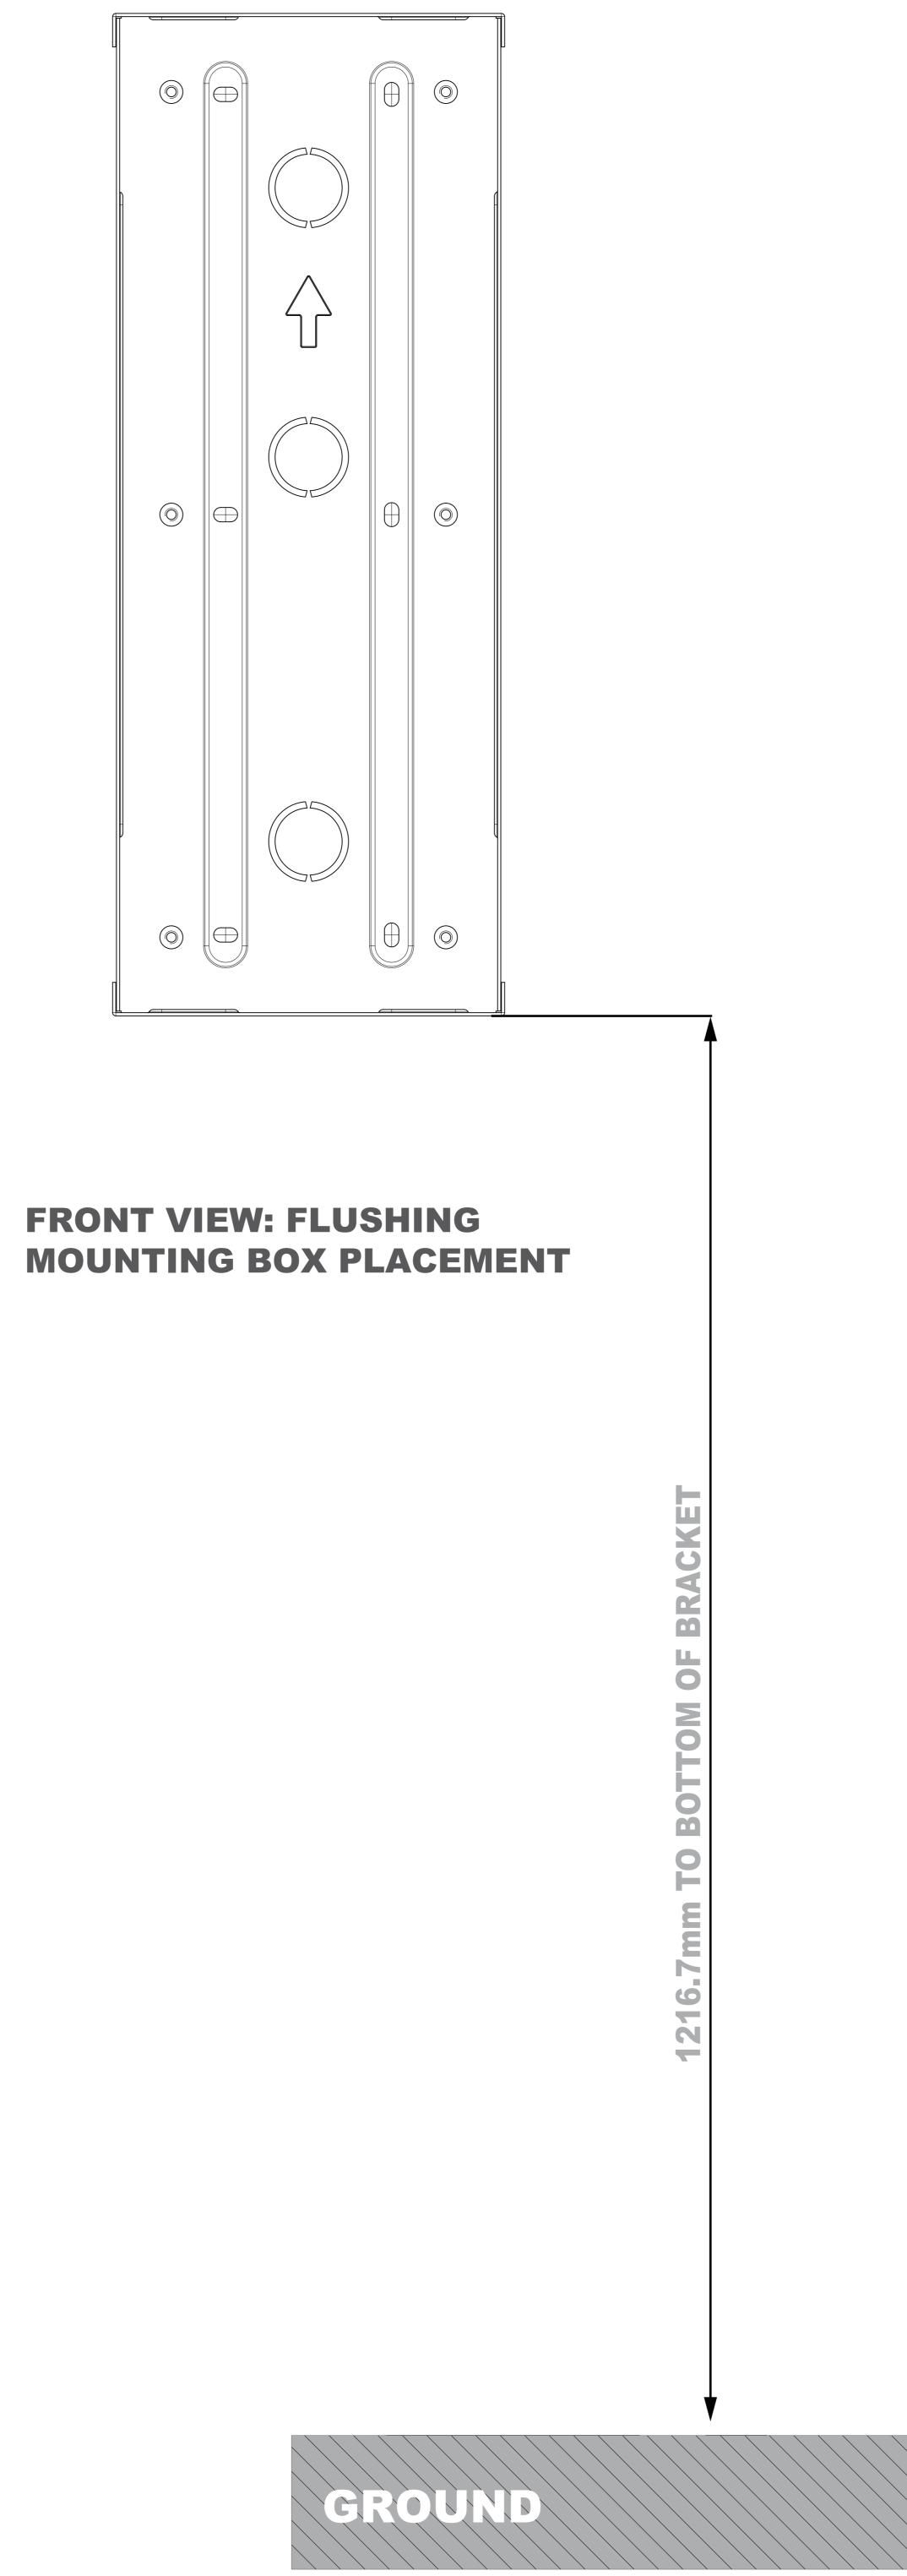

nit** mm

### **Drawing Scale**

Not to scale

# DRAFT SUBJECT TO CHANGE

Last Revised Dec 21,2023

#### **Drawing Version**

V1.0

**Page** 2 of 5

## 4 BACK VIEW



#### 1 INTERCOM PANEL FRONT VIEW

| mounting                    | <u>3</u> <b>S</b> I | DI |
|-----------------------------|---------------------|----|
| 1212mm TO BOTTOM OF BRACKET |                     |    |
| GROUND                      |                     |    |



#### DE VIEW:INTERCOM ON WALL



Dec 21,2023

**Drawing Version** V1.0

**Page** 3 of 5







5 TOP VIEW

















# 4 BACK VIEW



**AKUVOX** Open A Smart World

### **Drawing Title**

Flush Mounting Box

### **Drawing Unit**

mm

#### **Drawing Scale**

Not to scale



Last Revised Dec 21,2023

# **Drawing Version**

V1.0

**Page** 4 of 5













#### 3 SIDE VIEW:INTERCOM IN WALL

**AKUVOX** Open A Smart World Applicable Model R29 **Drawing Title** Placement **Drawing Unit** mm **Drawing Scale** Not to scale DRAFT SUBJECT TO CHANGE Last Revised Dec 21,2023 **Drawing Version** V1.0

> Page 5 of 5