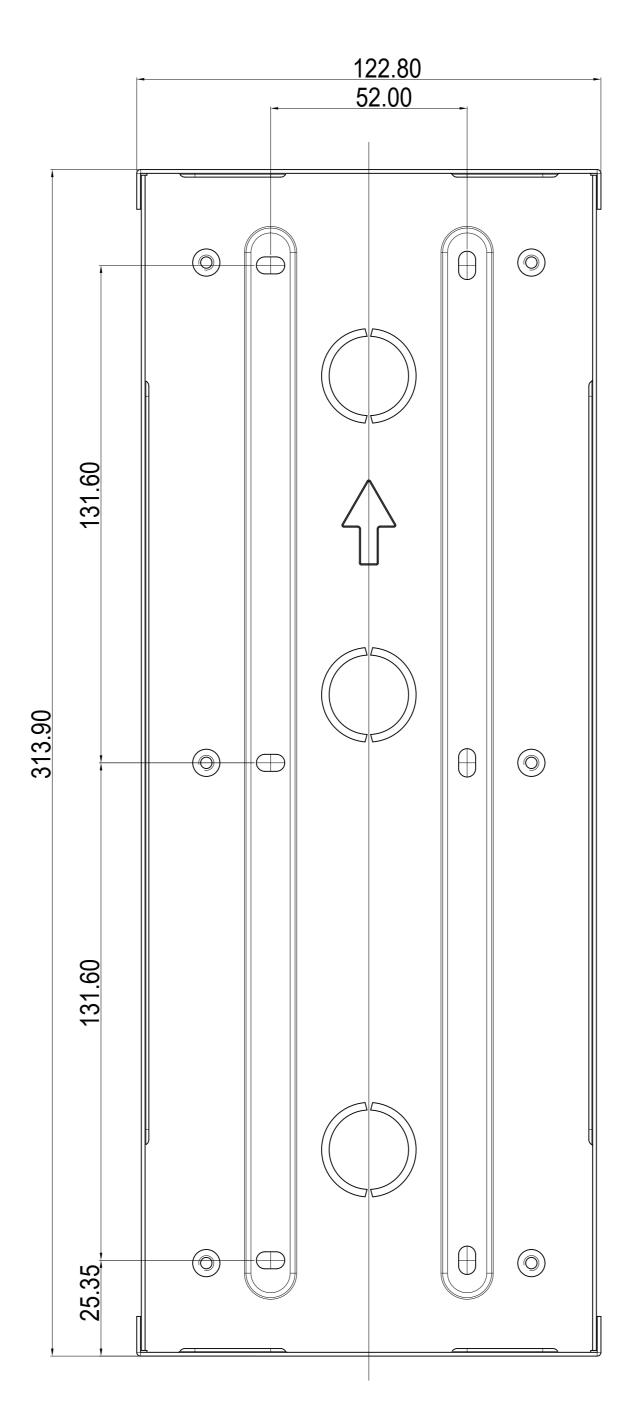

#### Applicable Model

R29

#### **Drawing Title**

Wall Mounting Bracket

5 TOP VIEW

0 0