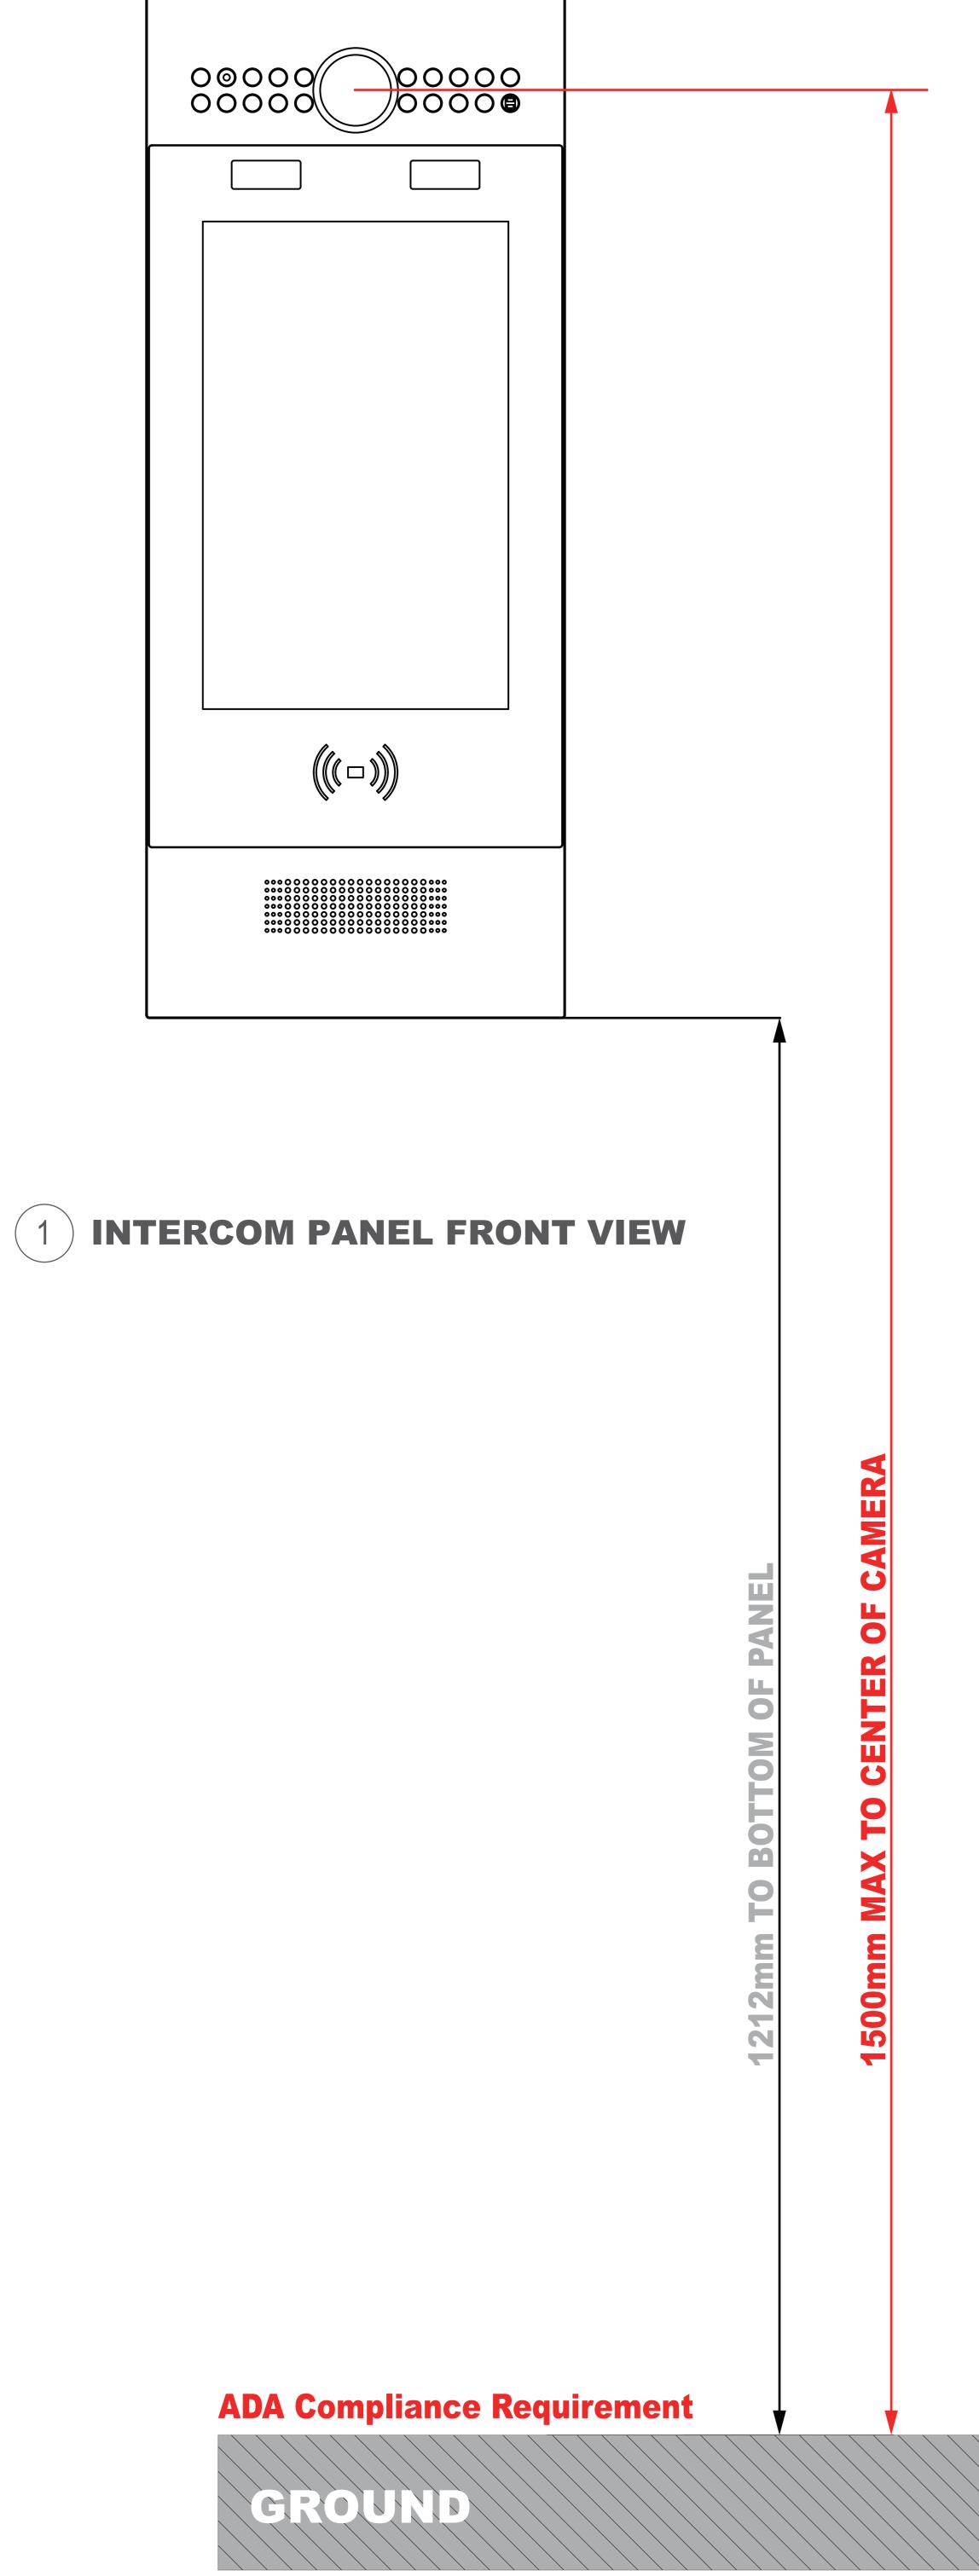

#### 1 INTERCOM PANEL FRONT VIEW

| mounting                    | <u>3</u> <b>S</b> I | DI |
|-----------------------------|---------------------|----|
| 1212mm TO BOTTOM OF BRACKET |                     |    |
| GROUND                      |                     |    |