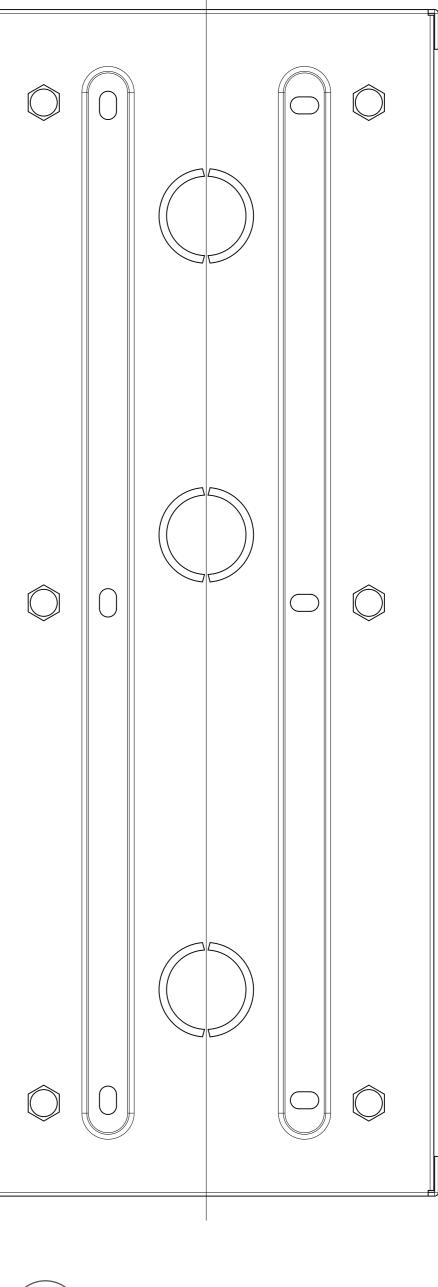

wing Scale** 

Not to scale



Last Revised Dec 21,2023

**Drawing Version** V1.0

> Page 1 of 5









**1** FRONT VIEW



6 **BOTTOM VIEW** 







#### Applicable Model

R29

#### **Drawing Title**

Wall Mounting Bracket

#### **Drawing Unit** mm

### **Drawing Scale**

Not to scale

# DRAFT SUBJECT TO CHANGE

Last Revised Dec 21,2023

#### **Drawing Version**

V1.0

**Page** 2 of 5

## 4 BACK VIEW



#### 1 INTERCOM PANEL FRONT VIEW

| mounting                    | <u>3</u> <b>S</b> I | DI |
|-----------------------------|---------------------|----|
| 1212mm TO BOTTOM OF BRACKET |                     |    |
| GROUND                      |                     |    |



#### DE VIEW:INTERCOM ON WALL



Dec 21,2023

**Drawing Version** V1.0

**Page** 3 of 5







5 TOP VIEW

















# 4 BACK VIEW



**AKUVOX** Open A Smart World

### **Drawing Title**

Flush Mounting Box

### **Drawing Unit**

mm

#### **Drawing Scale**

Not to scale



Last Revised Dec 21,2023

# **Drawing Version**

V1.0

**Page** 4 of 5













#### 3 SIDE VIEW:INTERCOM IN WALL

**AKUVOX** Open A Smart World Applicable Model R29 **Drawing Title** Placement **Drawing Unit** mm **Drawing Scale** Not to scale DRAFT SUBJECT TO CHANGE Last Revised Dec 21,2023 **Drawing Version** V1.0

> Page 5 of 5