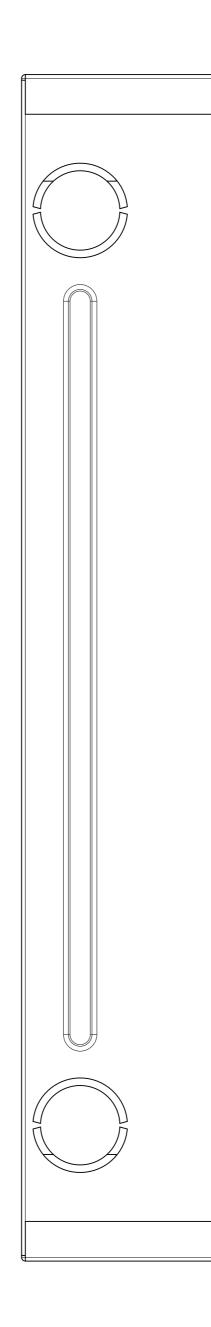

rawing Scale** 

Not to scale



Last Revised Dec 21,2023

**Drawing Version** V1.0

> Page 1 of 5









**1** FRONT VIEW



6 **BOTTOM VIEW** 







#### Applicable Model

R29

#### **Drawing Title**

Wall Mounting Bracket

#### **Drawing Unit** mm

### **Drawing Scale**

Not to scale

# DRAFT SUBJECT TO CHANGE

Last Revised Dec 21,2023

#### **Drawing Version**

V1.0

**Page** 2 of 5

## 4 BACK VIEW



#### 1 INTERCOM PANEL FRONT VIEW

| mounting                    | <u>3</u> <b>S</b> I | DI |
|-----------------------------|---------------------|----|
| 1212mm TO BOTTOM OF BRACKET |                     |    |
| GROUND                      |                     |    |



#### DE VIEW:INTERCOM ON WALL



Dec 21,2023

**Drawing Version** V1.0

**Page** 3 of 5







5 TOP VIEW

















# 4 BACK VIEW



**AKUVOX** Open A Smart World

### **Drawing Title**

Flush Mounting Box

### **Drawing Unit**

mm

#### **Drawing Scale**

Not to scale



Last Revised Dec 21,2023

# **Drawing Version**

V1.0

**Page** 4 of 5













#### 3 SIDE VIEW:INTERCOM IN WALL

**AKUVOX** Open A Smart World Applicable Model R29 **Drawing Title** Placement **Drawing Unit** mm **Drawing Scale** Not to scale DRAFT SUBJECT TO CHANGE Last Revised Dec 21,2023 **Drawing Version** V1.0

> Page 5 of 5