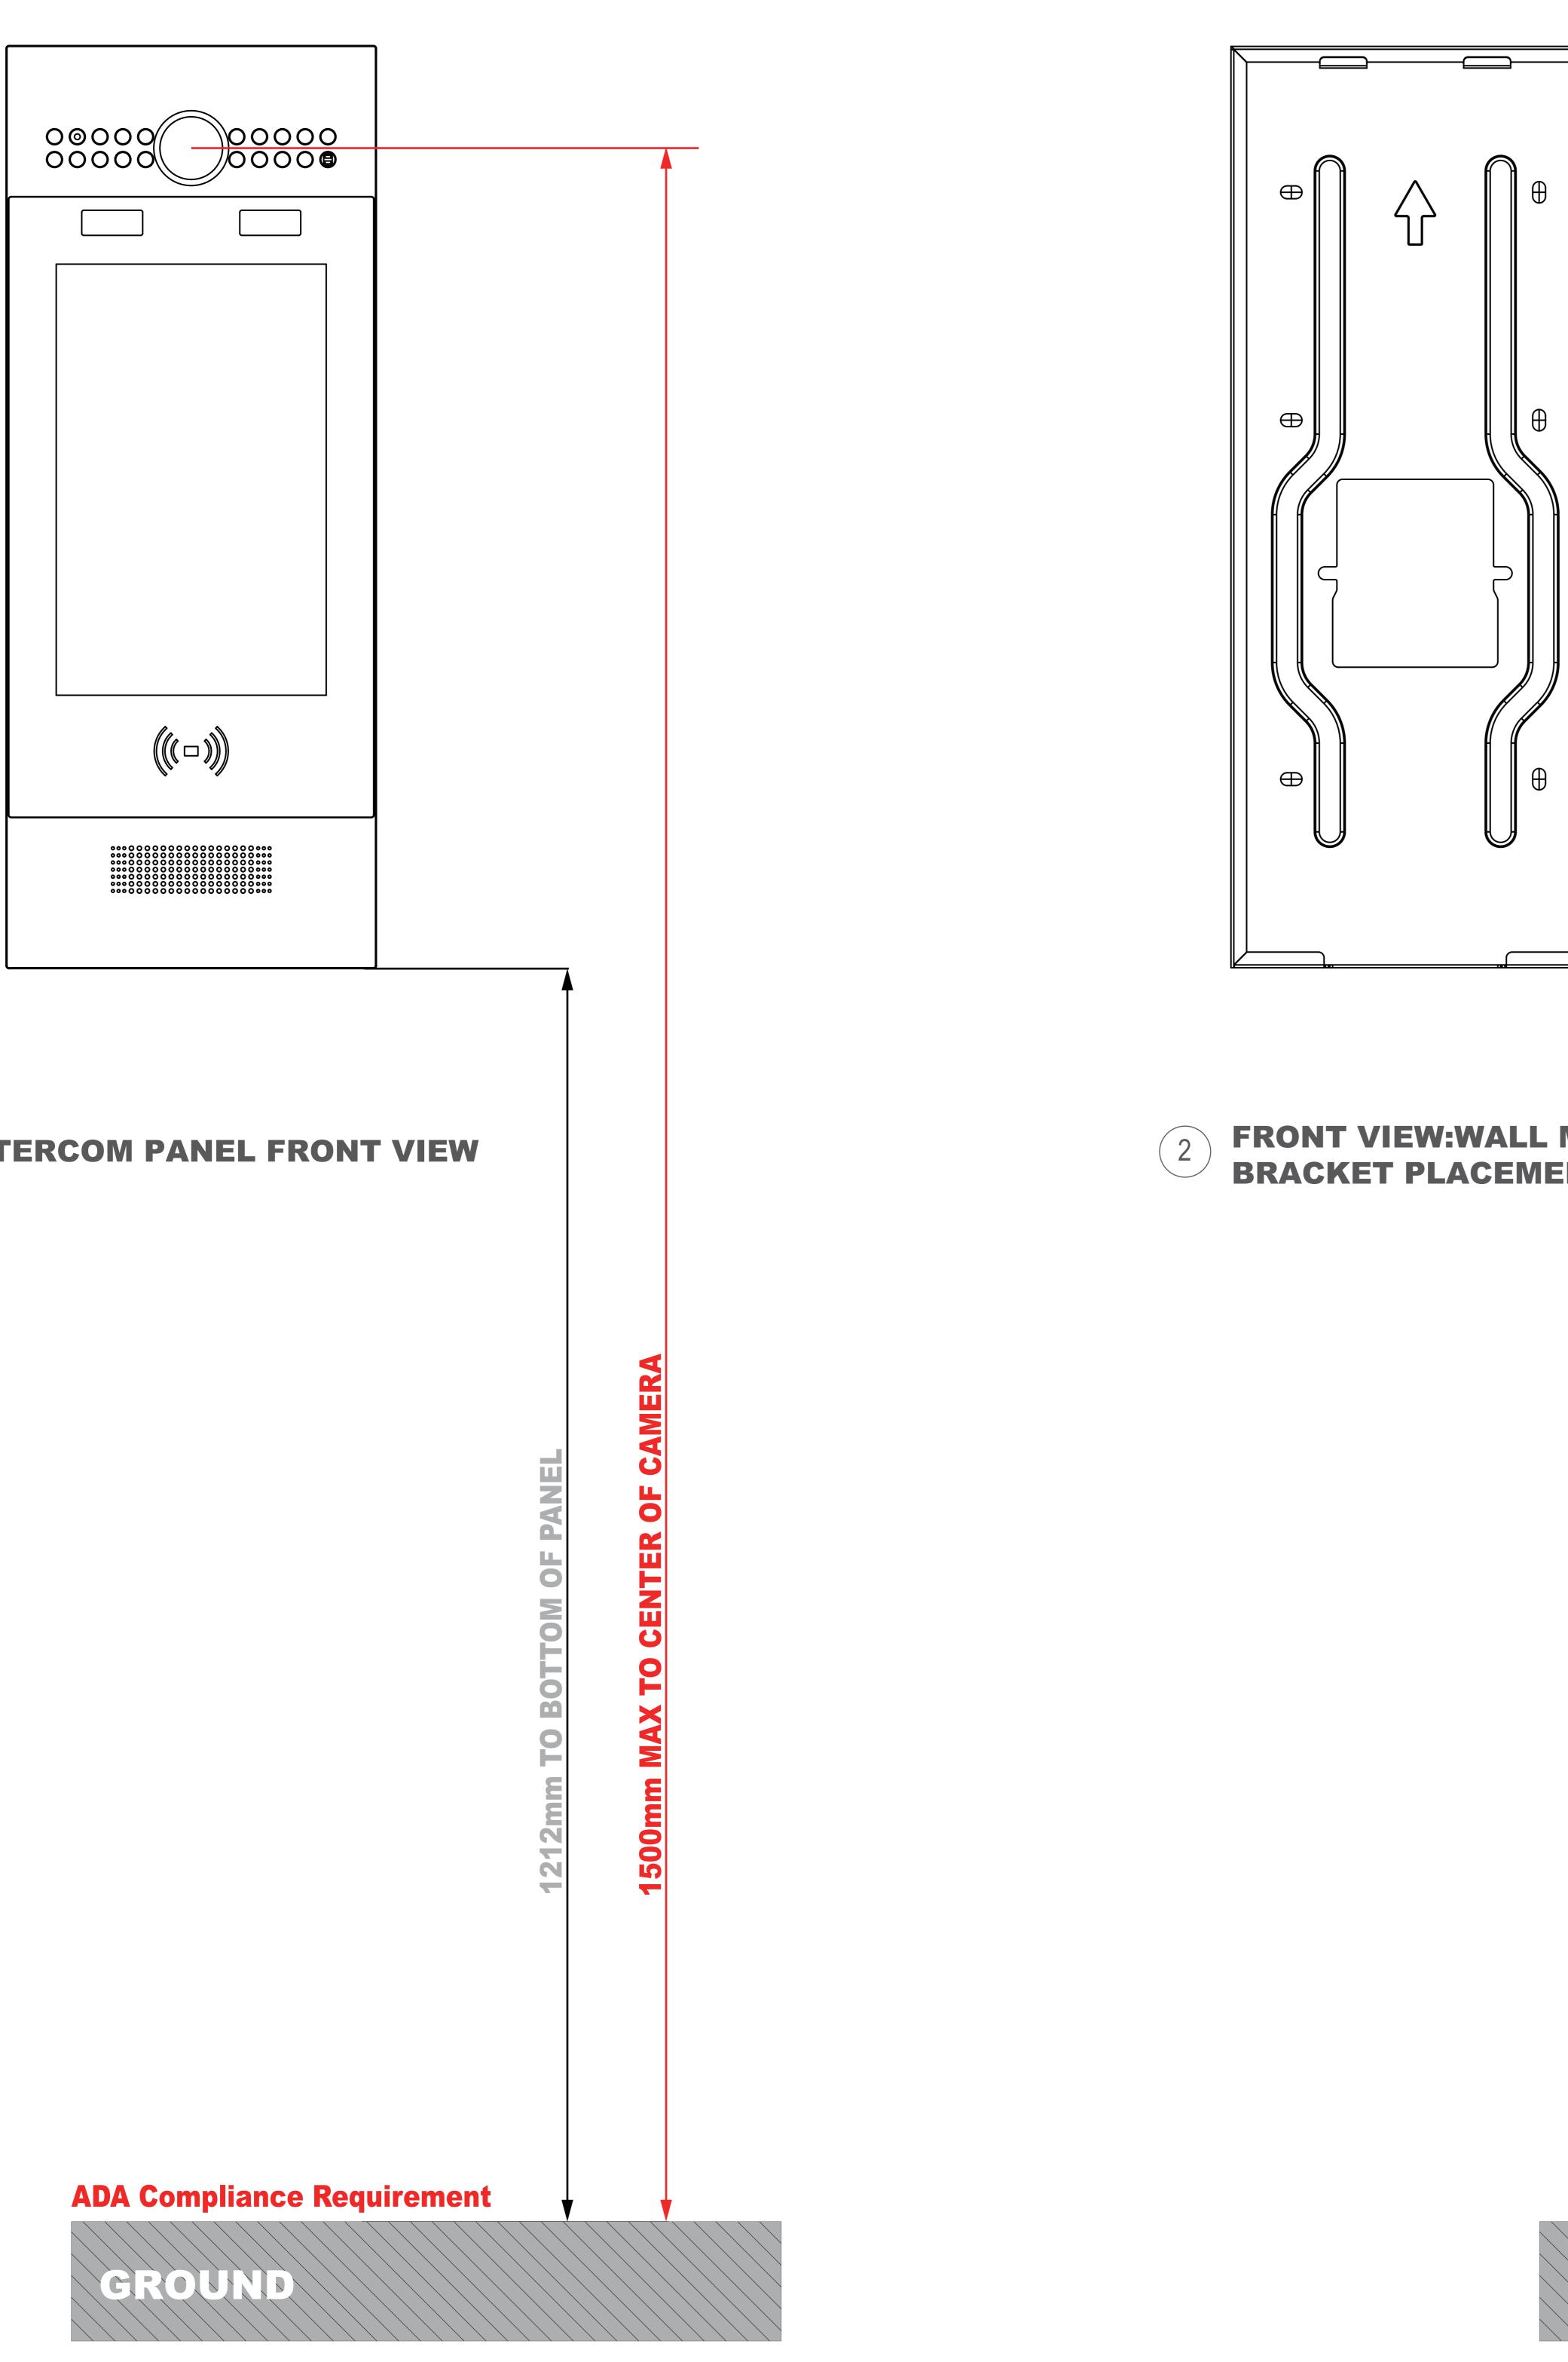

#### 1 INTERCOM PANEL FRONT VIEW

| mounting                    | <u>3</u> <b>S</b> I | DI |
|-----------------------------|---------------------|----|
| 1212mm TO BOTTOM OF BRACKET |                     |    |
| GROUND                      |                     |    |

#### DE VIEW:INTERCOM ON WALL

Dec 21,2023

**Drawing Version** V1.0

**Page** 3 of 5

5 TOP VIEW