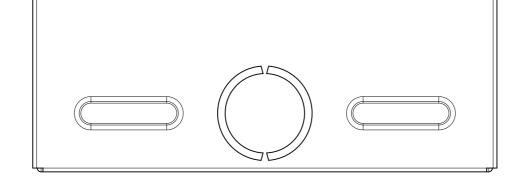

*Drawing Scale** 

Not to scale



Last Revised Dec 21,2023

**Drawing Version** V1.0

> Page 1 of 5









**1** FRONT VIEW



6 **BOTTOM VIEW** 







#### Applicable Model

R29

#### **Drawing Title**

Wall Mounting Bracket

#### **Drawing Unit** mm

### **Drawing Scale**

Not to scale

# DRAFT SUBJECT TO CHANGE

Last Revised Dec 21,2023

#### **Drawing Version**

V1.0

**Page** 2 of 5

## 4 BACK VIEW



#### 1 INTERCOM PANEL FRONT VIEW

| mounting                    | <u>3</u> <b>S</b> I | DI |
|-----------------------------|---------------------|----|
| 1212mm TO BOTTOM OF BRACKET |                     |    |
| GROUND                      |                     |    |



#### DE VIEW:INTERCOM ON WALL



Dec 21,2023

**Drawing Version** V1.0

**Page** 3 of 5







5 TOP VIEW

















# 4 BACK VIEW



**AKUVOX** Open A Smart World

### **Drawing Title**

Flush Mounting Box

### **Drawing Unit**

mm

#### **Drawing Scale**

Not to scale



Last Revised Dec 21,2023

# **Drawing Version**

V1.0

**Page** 4 of 5













#### 3 SIDE VIEW:INTERCOM IN WALL

**AKUVOX** Open A Smart World Applicable Model R29 **Drawing Title** Placement **Drawing Unit** mm **Drawing Scale** Not to scale DRAFT SUBJECT TO CHANGE Last Revised Dec 21,2023 **Drawing Version** V1.0

> Page 5 of 5