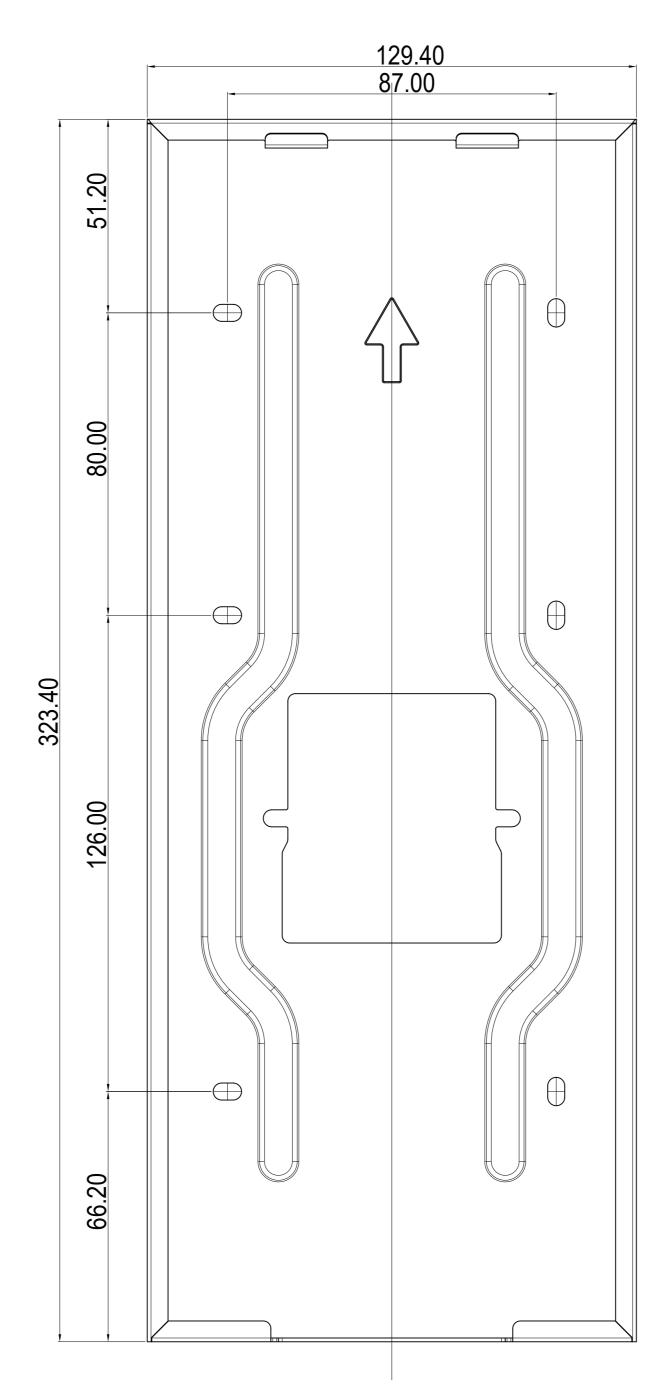

5 TOP VIEW









0 0





# 3 LEFT VIEW

4 BACK VIEW



#### Applicable Model

R29

#### **Drawing Title**

Intercom Panel

# $\bigcirc$ $\bigcirc$

**Drawing Unit** 

mm

**Drawing Scale** 

Not to scale



Last Revised Dec 21,2023

**Drawing Version** V1.0

> Page 1 of 5









**1** FRONT VIEW



6 **BOTTOM VIEW** 







#### Applicable Model

R29

#### **Drawing Title**

Wall Mounting Bracket

#### **Drawing Unit** mm

### **Drawing Scale**

Not to scale

# DRAFT SUBJECT TO CHANGE

Last Revised Dec 21,2023

#### **Drawing Version**

V1.0

**Page** 2 of 5

## 4 BACK VIEW



#### 1 INTERCOM PANEL FRONT VIEW

| mounting                    | <u>3</u> <b>S</b> I | DI |
|-----------------------------|---------------------|----|
| 1212mm TO BOTTOM OF BRACKET |                     |    |
| GROUND                      |                     |    |



#### DE VIEW:INTERCOM ON WALL



Dec 21,2023

**Drawing Version** V1.0

**Page** 3 of 5







5 TOP VIEW

















# 4 BACK VIEW



**AKUVOX** Open A Smart World

### **Drawing Title**

Flush Mounting Box

### **Drawing Unit**

mm

#