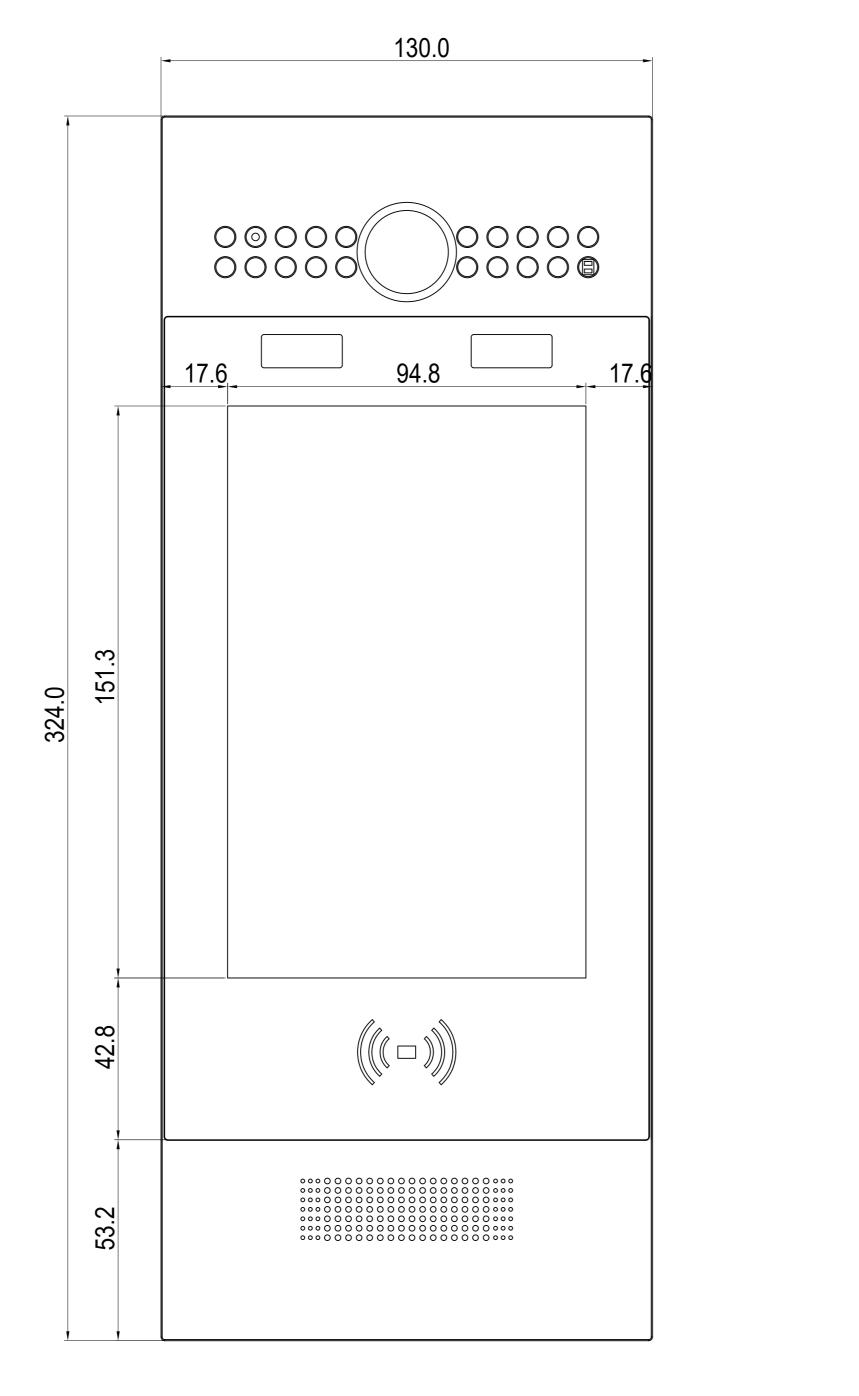

#### **Drawing Title**

Intercom Panel

**1** FRONT VIEW

6 **BOTTOM VIEW** 

#### 1 INTERCOM PANEL FRONT VIEW

| mounting                    | <u>3</u> <b>S</b> I | DI |
|-----------------------------|---------------------|----|
| 1212mm TO BOTTOM OF BRACKET |                     |    |
| GROUND                      |                     |    |