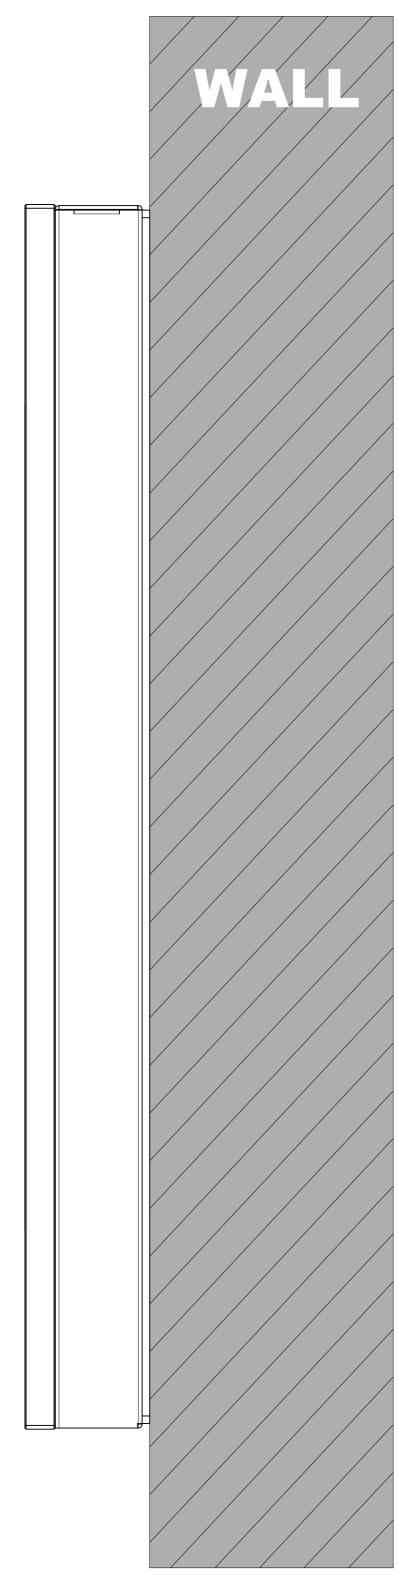

#### 3 SIDE VIEW:INTERCOM IN WALL

**AKUVOX** Open A Smart World Applicable Model R29 **Drawing Title** Placement **Drawing Unit** mm **Drawing Scale** Not to scale DRAFT SUBJECT TO CHANGE Last Revised Dec 21,2023 **Drawing Version** V1.0