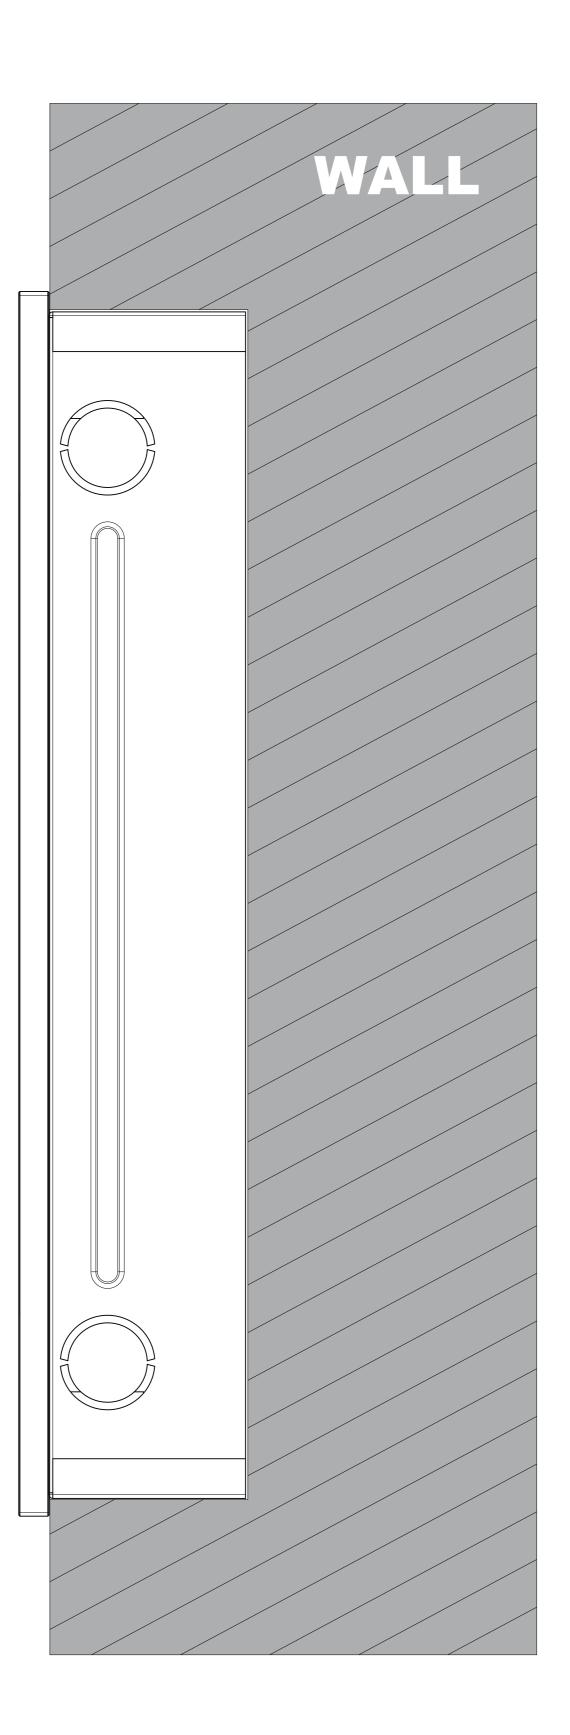

t** mm

### **Drawing Scale**

Not to scale

# DRAFT SUBJECT TO CHANGE

Last Revised Dec 21,2023

#### **Drawing Version**

V1.0

**Page** 2 of 5

## 4 BACK VIEW



#### 1 INTERCOM PANEL FRONT VIEW

| mounting                    | <u>3</u> <b>S</b> I | DI |
|-----------------------------|---------------------|----|
| 1212mm TO BOTTOM OF BRACKET |                     |    |
| GROUND                      |                     |    |



#### DE VIEW:INTERCOM ON WALL



Dec 21,2023

**Drawing Version** V1.0

**Page** 3 of 5







5 TOP VIEW

















# 4 BACK VIEW



**AKUVOX** Open A Smart World

### **Drawing Title**

Flush Mounting Box

### **Drawing Unit**

mm

#### **Drawing Scale**

Not to scale



Last Revised Dec 21,2023

# **Drawing Version**

V1.0

**Page** 4 of 5













#### 3 SIDE VIEW:INTERCOM IN WALL

**AKUVOX** Open A Smart World Applicable Model R29 **Drawing Title** Placement **Drawing Unit** mm **Drawing Scale** Not to scale DRAFT SUBJECT TO CHANGE Last Revised Dec 21,2023 **Drawing Version** V1.0

> Page 5 of 5