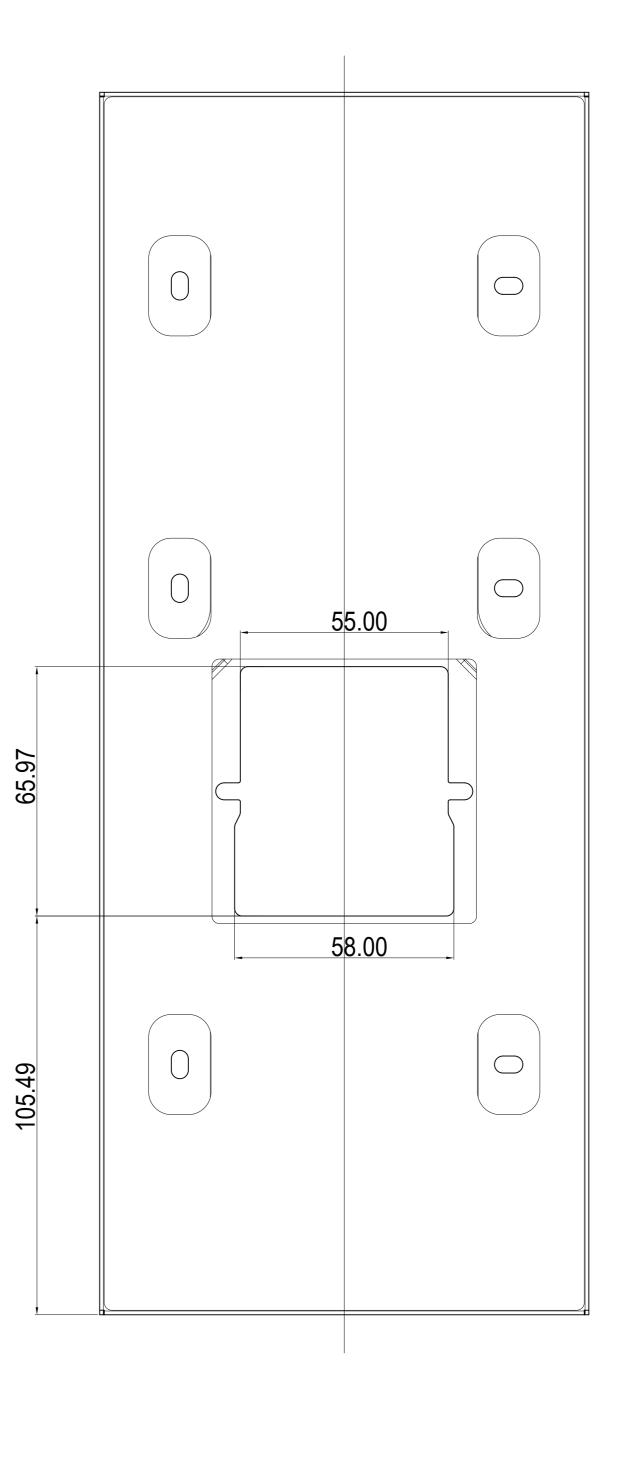

5 TOP VIEW









0 0





# 3 LEFT VIEW

4 BACK VIEW



#### Applicable Model

R29

#### **Drawing Title**

Intercom Panel

# $\bigcirc$ $\bigcirc$

**Drawing Unit** 

mm

**Drawing Scale** 

Not to scale



Last Revised Dec 21,2023

**Drawing Version** V1.0

> Page 1 of 5









**1** FRONT VIEW



6 **BOTTOM VIEW** 







#### Applicable Model

R29

#### **Drawing Title**

Wall Mounting Bracket

#### **Drawing Unit** mm

### **Drawing Scale**

Not to scale

# DRAFT SUBJECT TO CHANGE

Last Revised Dec 21,2023

#### **Drawing Version**

V1.0

**Page** 2 of 5

## 4 BACK VIEW



#### 1 INTERCOM PANEL FRONT VIEW

| mounting                    | <u>3</u> <b>S</b> I | DI |
|-----------------------------|---------------------|----|
| 1212mm TO BOTTOM OF BRACKET |                     |    |
| GROUND                      |                     |    |



#### DE VIEW:INTERCOM ON WALL



Dec 21,2023

**Drawing Version** V1.0

**Page** 3 of 5







5 TOP VIEW

















# 4 BACK VIEW



**AKUVOX** Open A Smart World

### **Drawing Title**

Flush Mounting Box

### **Drawing Unit**

mm

#### **Drawing Scale**

N