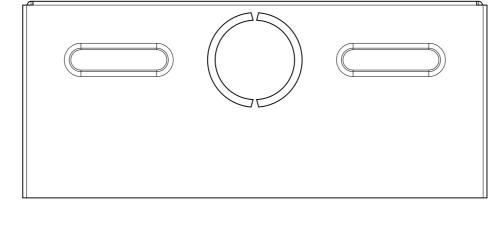

awing Unit** 

mm

**Drawing Scale** 

Not to scale



Last Revised Dec 21,2023

**Drawing Version** V1.0

> Page 1 of 5









**1** FRONT VIEW



6 **BOTTOM VIEW** 







#### Applicable Model

R29

#### **Drawing Title**

Wall Mounting Bracket

#### **Drawing Unit** mm

### **Drawing Scale**

Not to scale

# DRAFT SUBJECT TO CHANGE

Last Revised Dec 21,2023

#### **Drawing Version**

V1.0

**Page** 2 of 5

## 4 BACK VIEW



#### 1 INTERCOM PANEL FRONT VIEW

| mounting                    | <u>3</u> <b>S</b> I | DI |
|-----------------------------|---------------------|----|
| 1212mm TO BOTTOM OF BRACKET |                     |    |
| GROUND                      |                     |    |



#### DE VIEW:INTERCOM ON WALL



Dec 21,2023

**Drawing Version** V1.0

**Page** 3 of 5







5 TOP VIEW

















# 4 BACK VIEW



**AKUVOX** Open A Smart World

### **Drawing Title**

Flush Mounting Box

### **Drawing Unit**

mm

#### **Drawing Scale**

Not to scale



Last Revised Dec 21,2023

# **Drawing Version**

V1.0

**Page** 4 of 5













#### 3 SIDE VIEW:INTERCOM IN WALL

**AKUVOX** Open A Smart World Applicable Model R29 **Drawing Title** Placement **Drawing Unit** mm **Drawing Scale** Not to scale DRAFT SUBJECT TO CHANGE Last Revised Dec 21,2023 **Drawing Version** V1.0

> Page 5 of 5