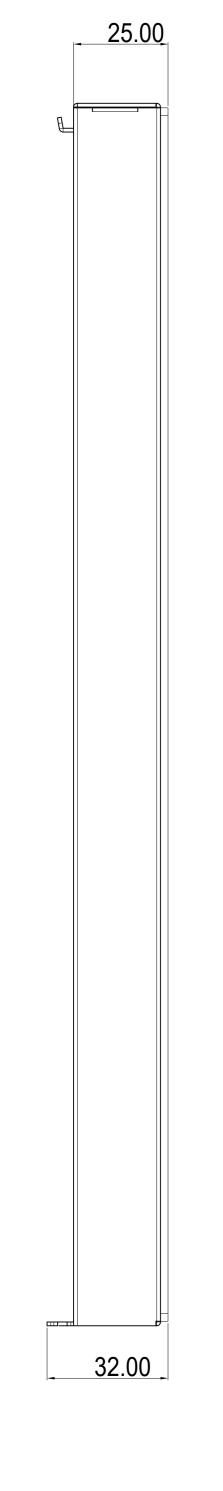

5 TOP VIEW









0 0





# 3 LEFT VIEW

4 BACK VIEW



#### Applicable Model

R29

#### **Drawing Title**

Intercom Panel

# $\bigcirc$ $\bigcirc$

**Drawing Unit** 

mm

**Drawing Scale** 

Not to scale



Last Revised Dec 21,2023

**Drawing Version** V1.0

> Page 1 of 5









**1** FRONT VIEW



6 **BOTTOM VIEW** 







#### Applicable Model

R29

#### **Drawing Title**

Wall Mounting Bracket

#### **Drawing Unit** mm

### **Drawing Scale**

Not to scale

# DRAFT SUBJECT TO CHANGE

Last Revised Dec 21,2023

#### **Drawing Version**

V1.0

**Page** 2 of 5

## 4 BACK VIEW



#### 1 INTERCOM PANEL FRONT VIEW

| mounting                    | <u>3</u> <b>S</b> I | DI |
|-----------------------------|---------------------|----|
| 1212mm TO BOTTOM OF BRACKET |                     |    |
| GROUND                      |                     |    |



#### DE VIEW:INTERCOM ON WALL



Dec 21,2023

**Drawing Version** V1.0

**Page** 3 of 5







5 TOP VIEW

















# 4 BACK VIEW



**AKUVOX** Open A Smart World

### **Drawing Title**

Flush Mounting Box

#