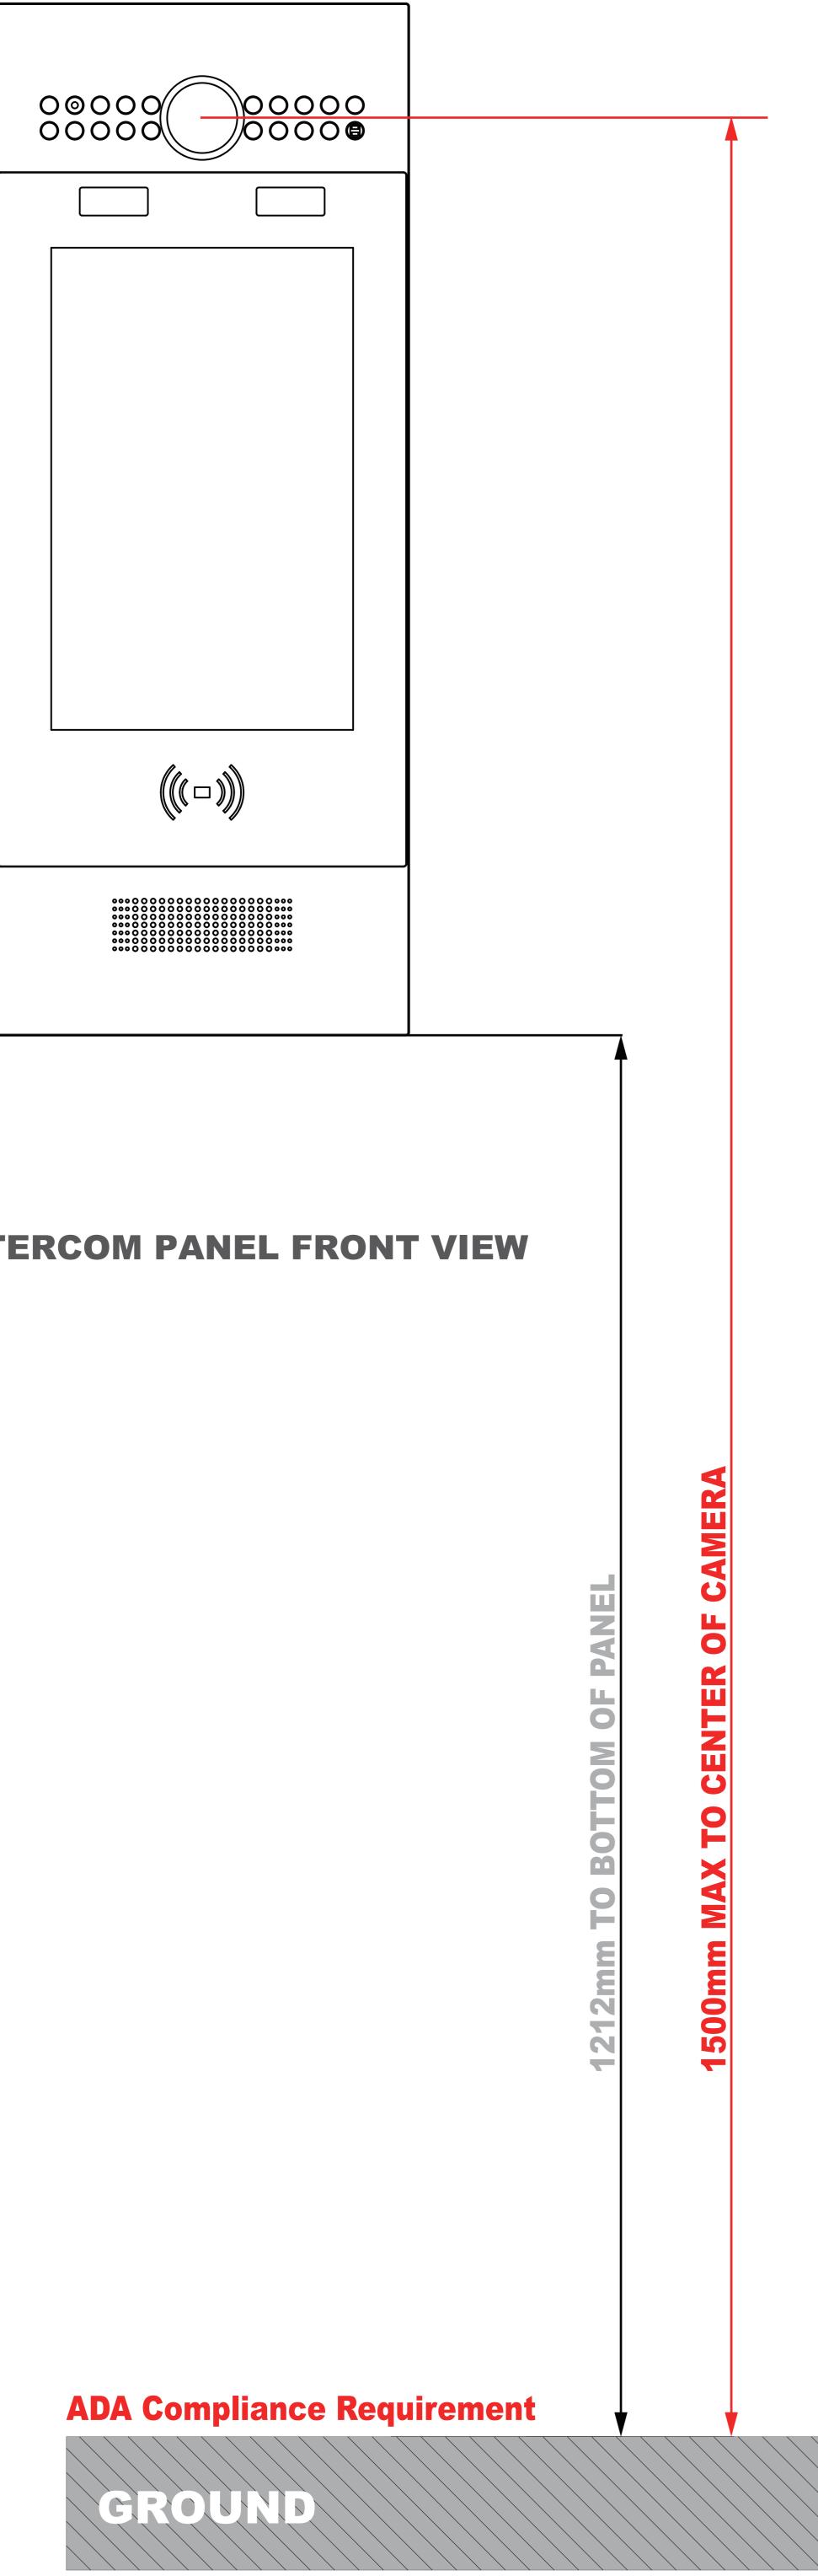

#### 1 INTERCOM PANEL FRONT VIEW

| mounting                    | <u>3</u> <b>S</b> I | DI |
|-----------------------------|---------------------|----|
| 1212mm TO BOTTOM OF BRACKET |                     |    |
| GROUND                      |                     |    |

#### DE VIEW:INTERCOM ON WALL

Dec 21,2023

**Drawing Version** V1.0

**Page** 3 of 5

5 TOP VIEW

#### 3 SIDE VIEW:INTERCOM IN WALL

**AKUVOX** Open A Smart World Applicable Model R29 **Drawing Title** Placement **Drawing Unit** mm **Drawing Scale** Not to scale DRAFT SUBJECT TO CHANGE Last Revised Dec 21,2023 **Drawing Version** V1.0