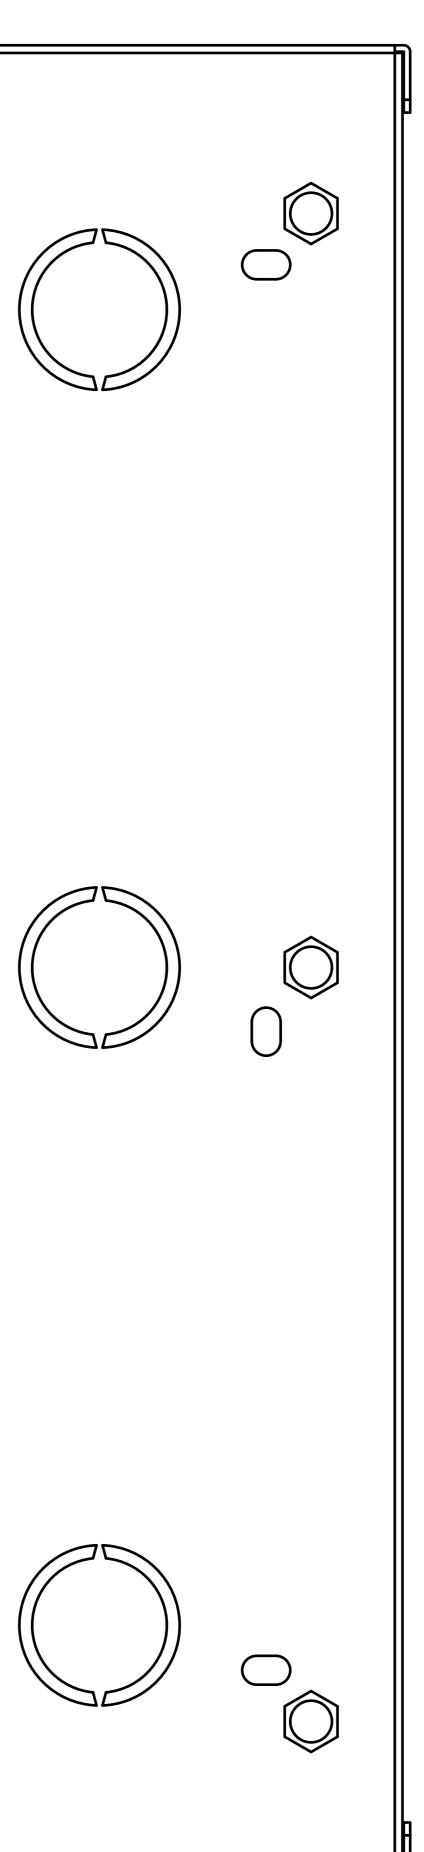

2 **RIGHT VIEW** 

1 FRONT VIEW

3 LEFT VIEW

#### **Drawing Title**

Wall Mounting Box