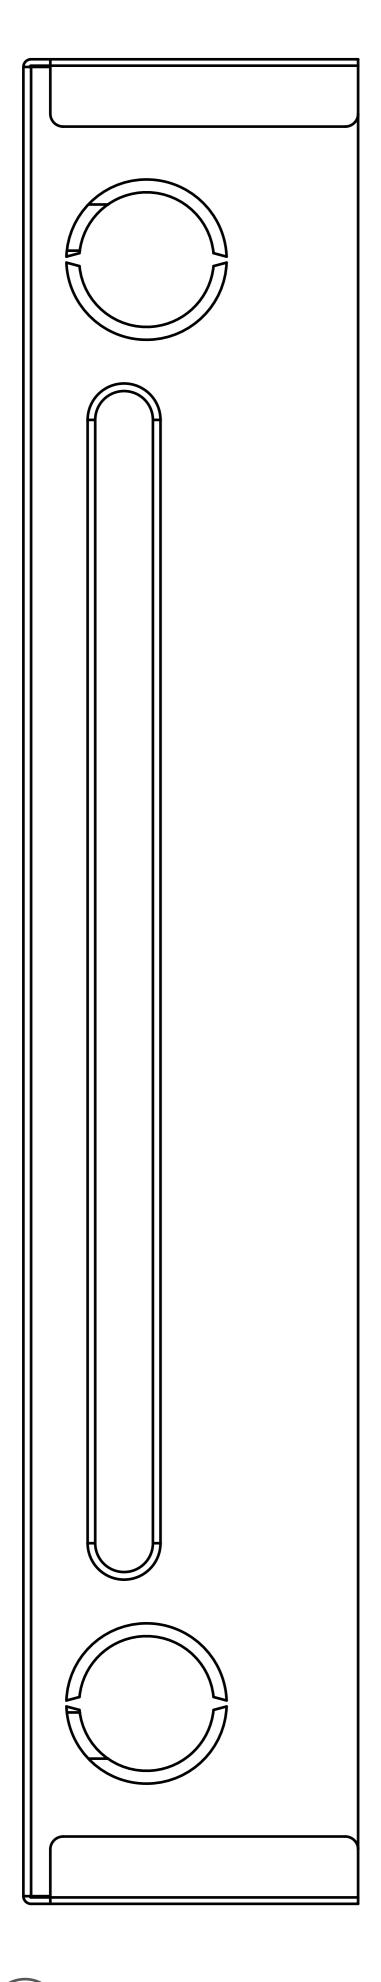

2 **RIGHT VIEW** 

1 FRONT VIEW

3 LEFT VIEW

#### **Drawing Title**

Intercom Panel