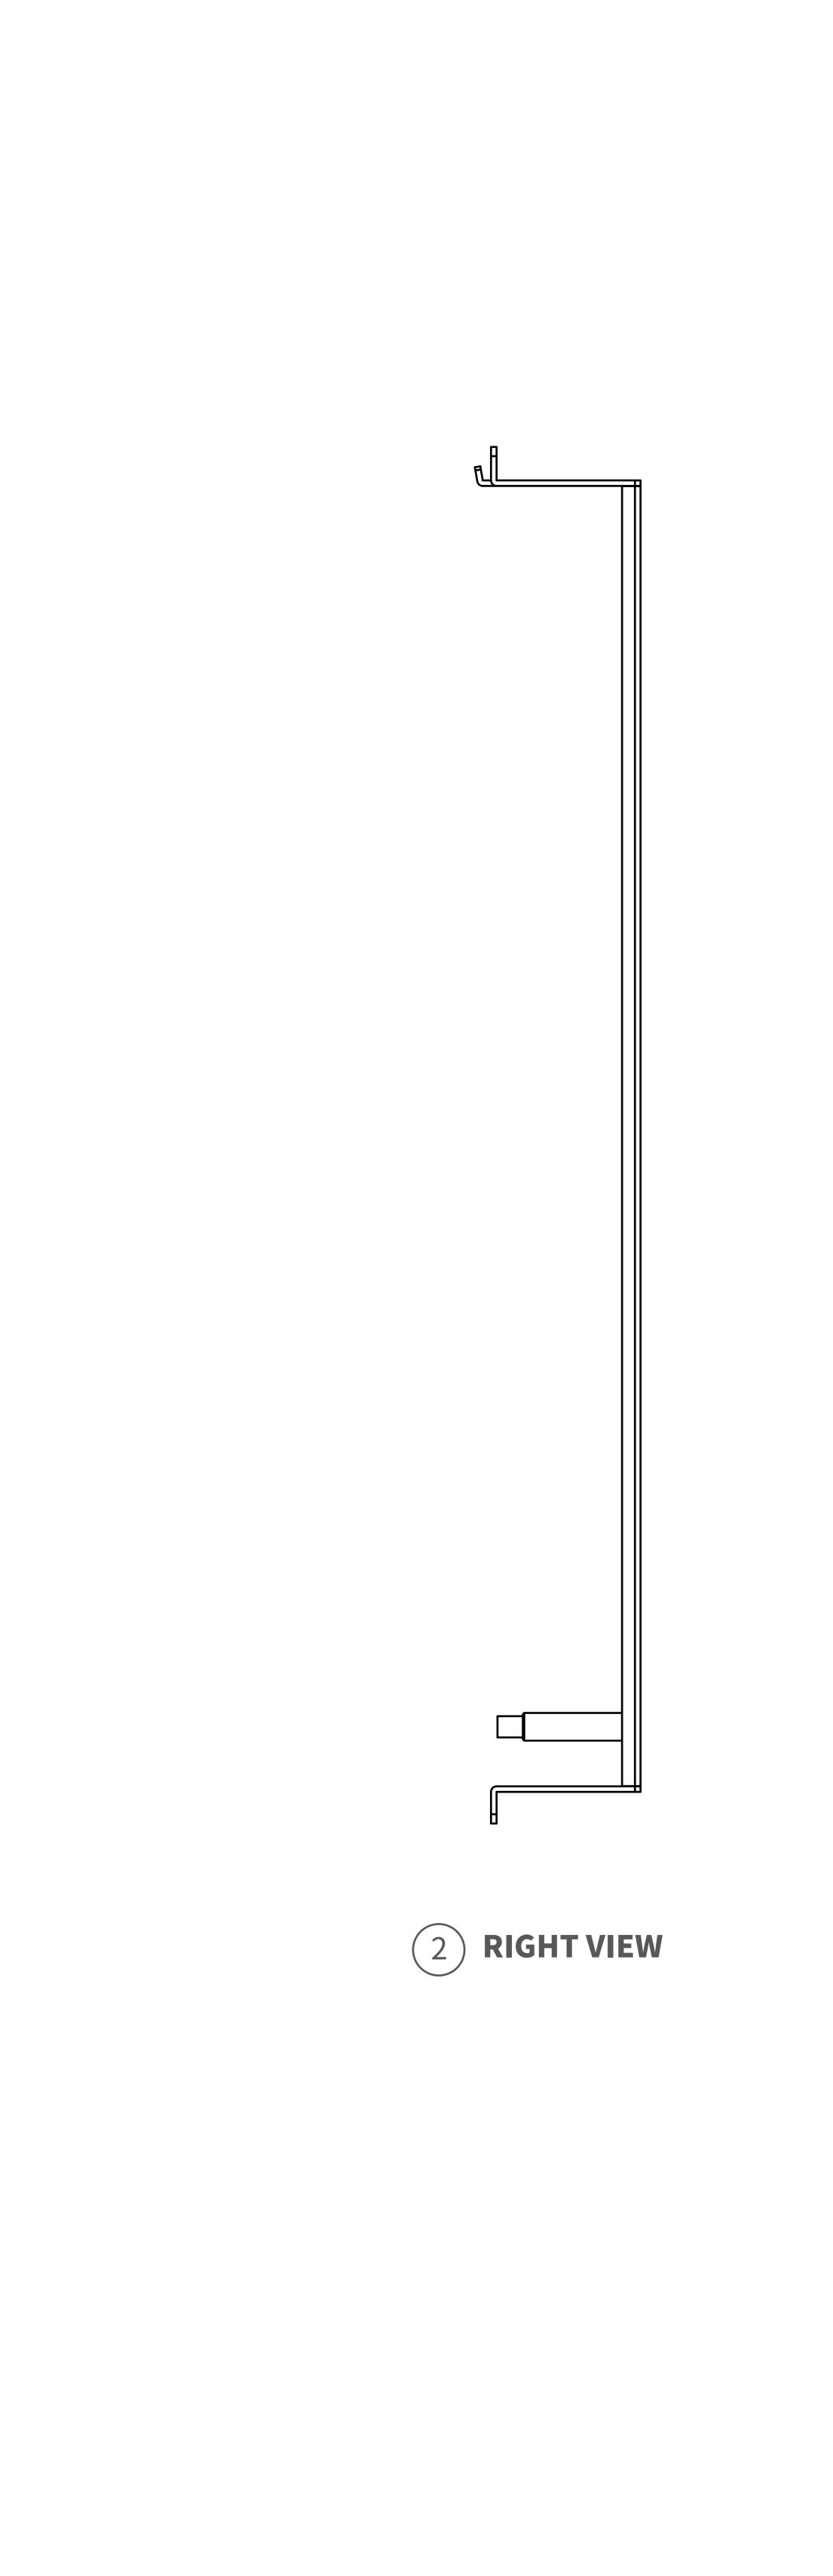

2 **RIGHT VIEW** 

1 FRONT VIEW

3 LEFT VIEW

# 6 **BOTTOM VIEW**

**1** FRONT VIEW