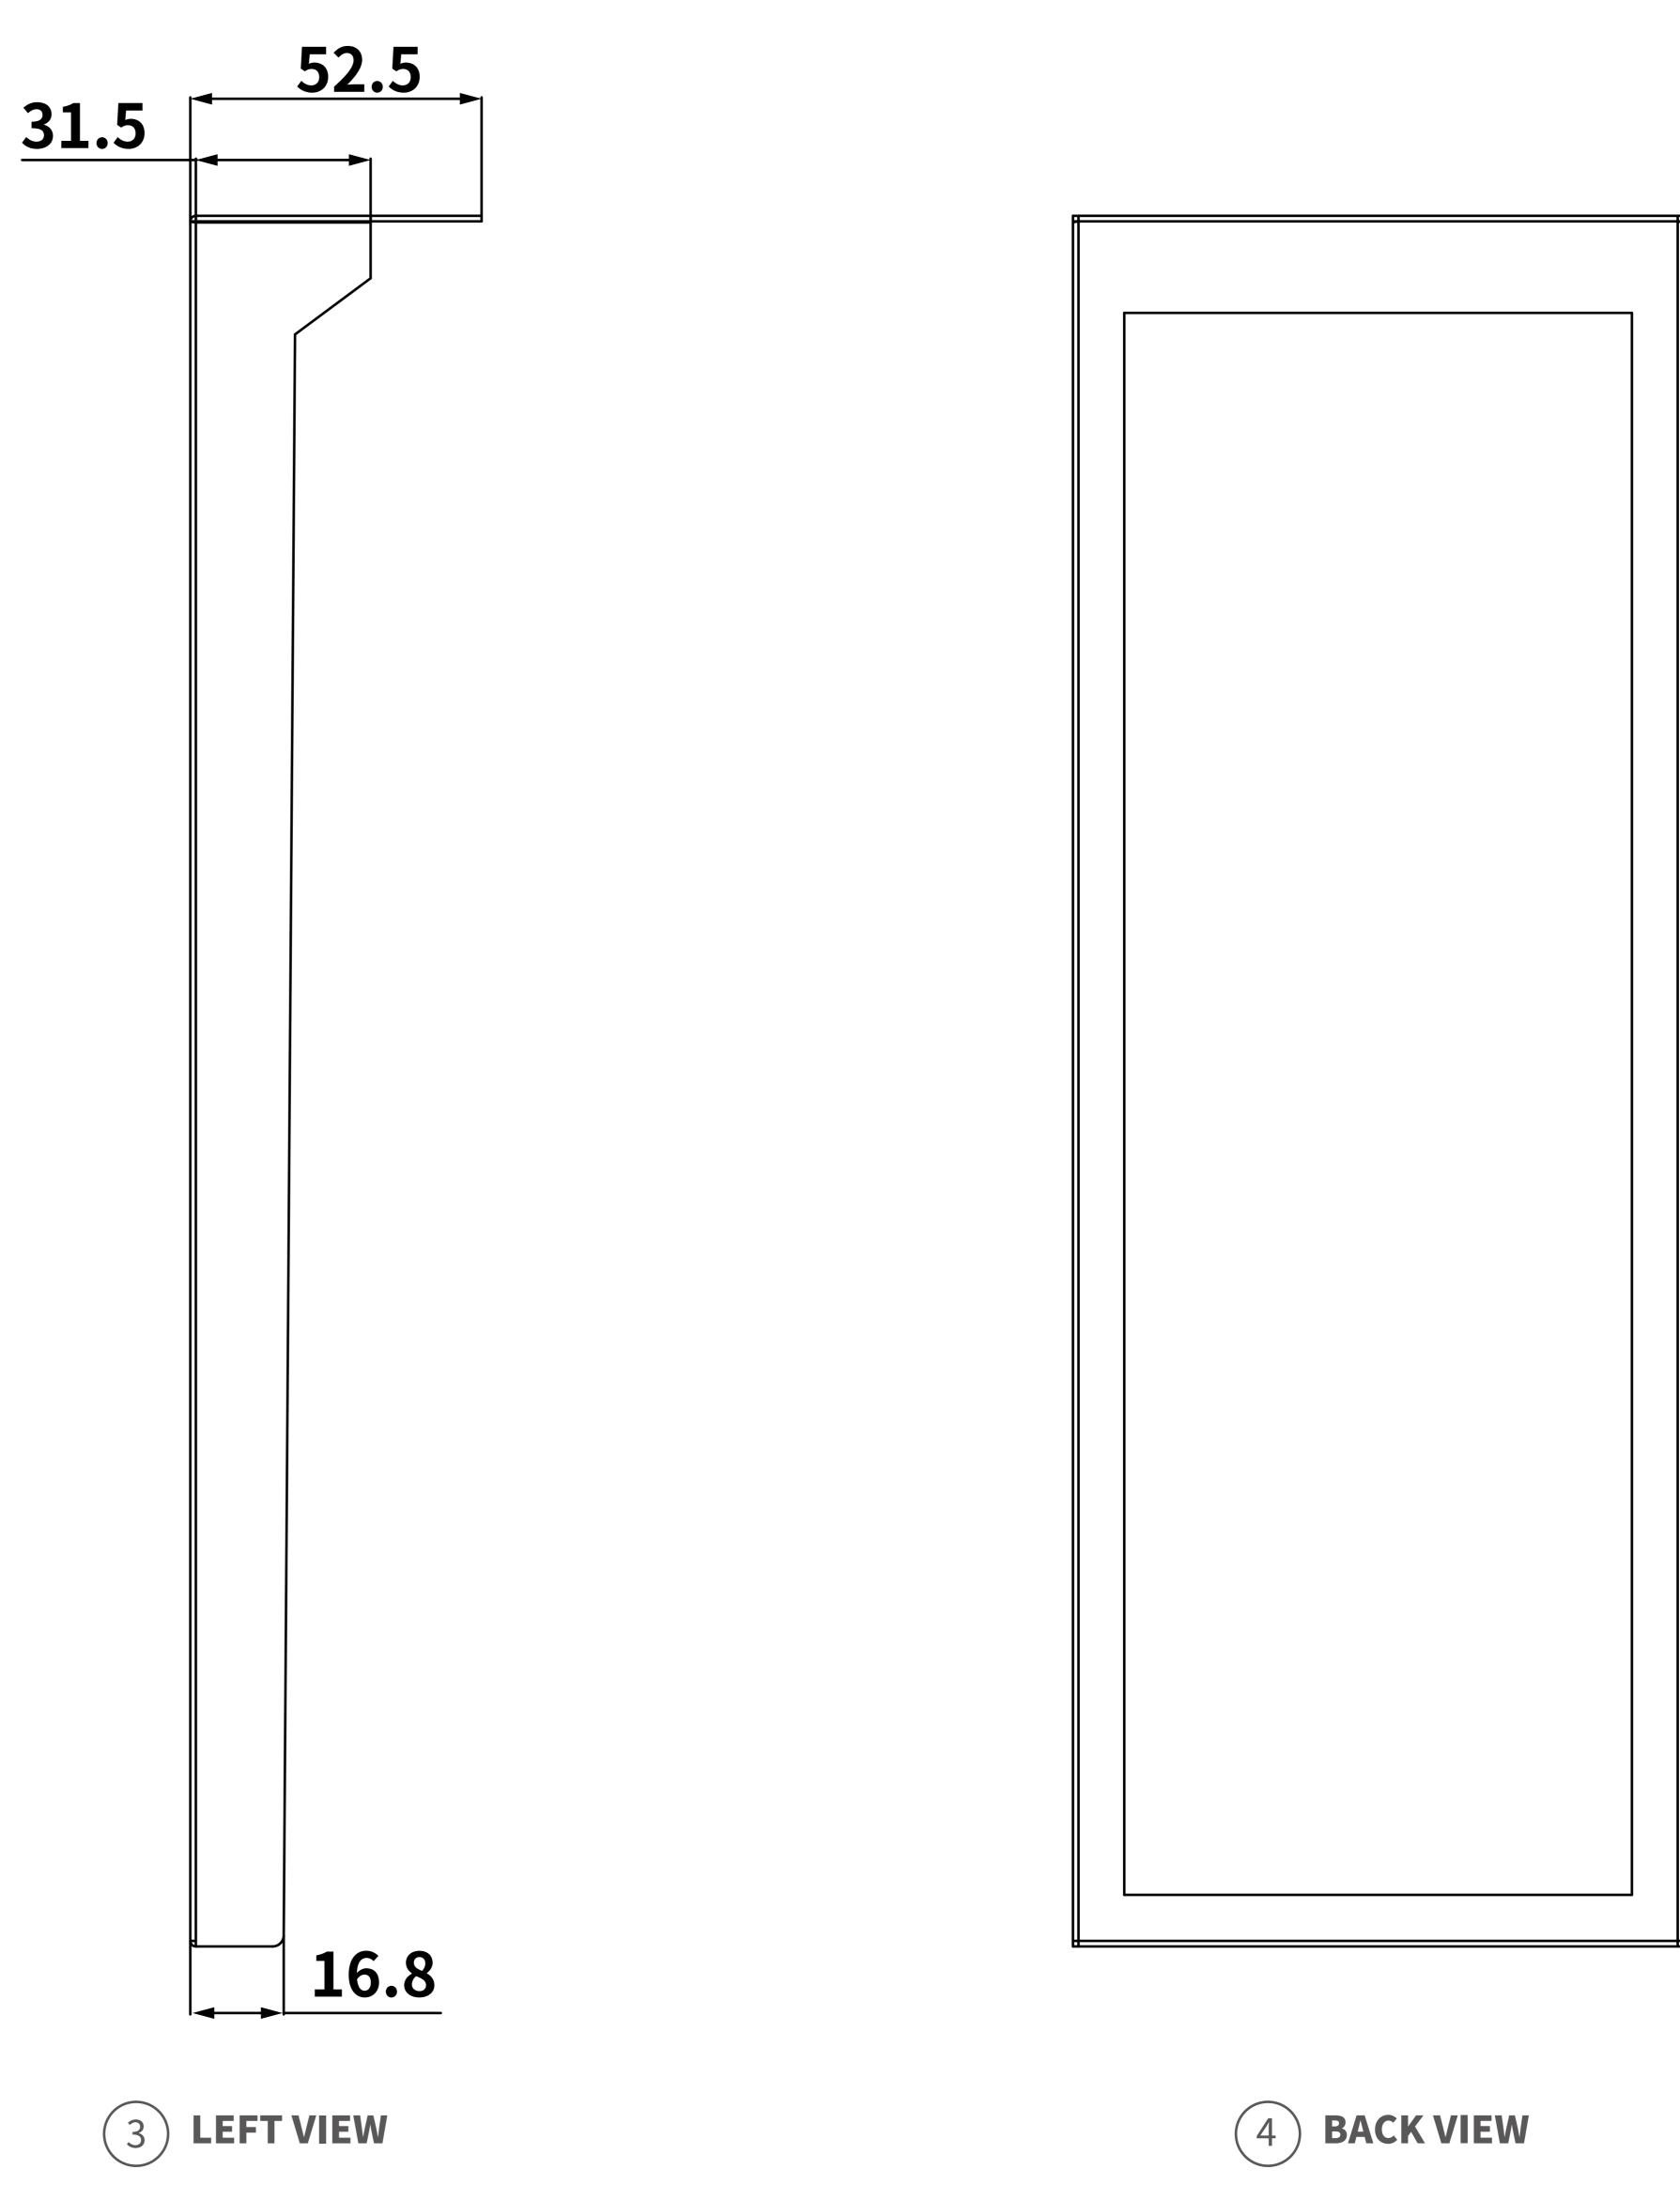

2 **RIGHT VIEW** 

1 FRONT VIEW

3 LEFT VIEW

### **Drawing Version**

V1.0

4 BACK VIEW

6 **BOTTOM VIEW** 

 $\begin{array}{c} \hline 1 \end{array} \textbf{FRONT VIEW} \end{array}$ 

3 LEFT VIEW