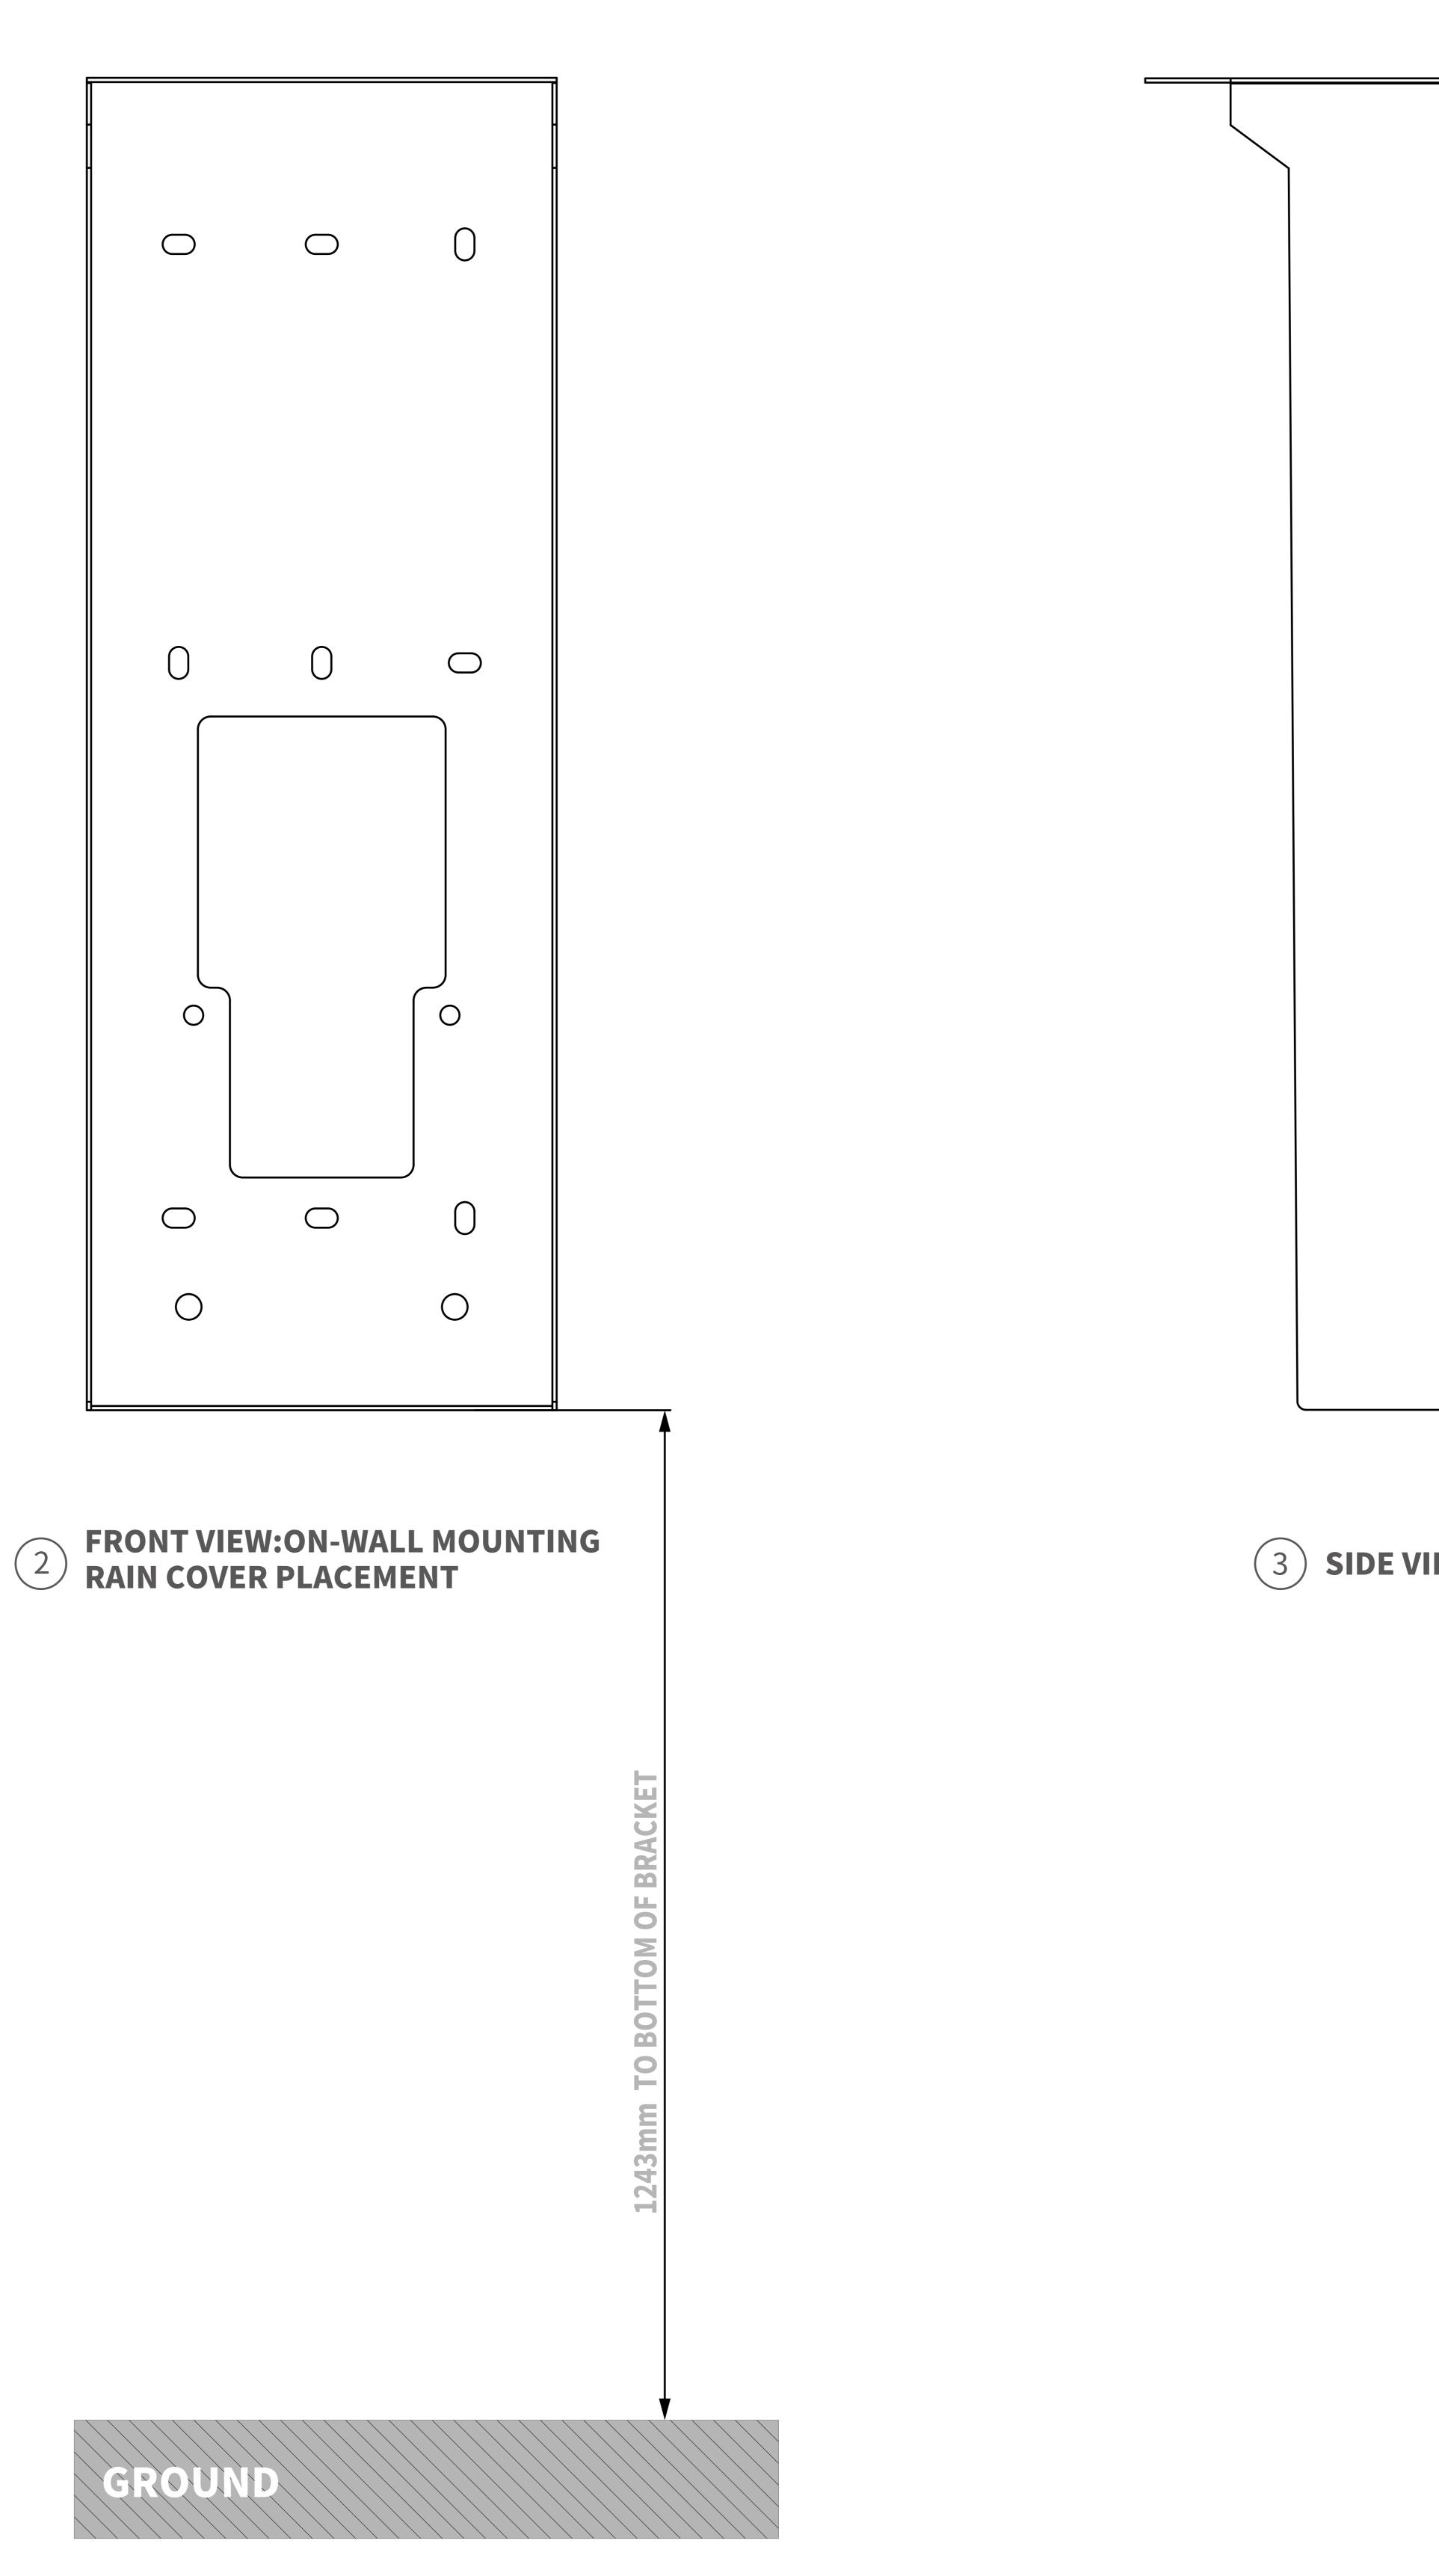

#### Applicable Model

S532

### **Drawing Title**

On-Wall Mounting Rain Cover

#### **ADA Compliance Requirement**

GROUND

ш U LL. 0 CENTER 0

0

Õ S

#### (3) SIDE VIEW:INTERCOM ON WALL

**AKUVOX** Open A Smart World