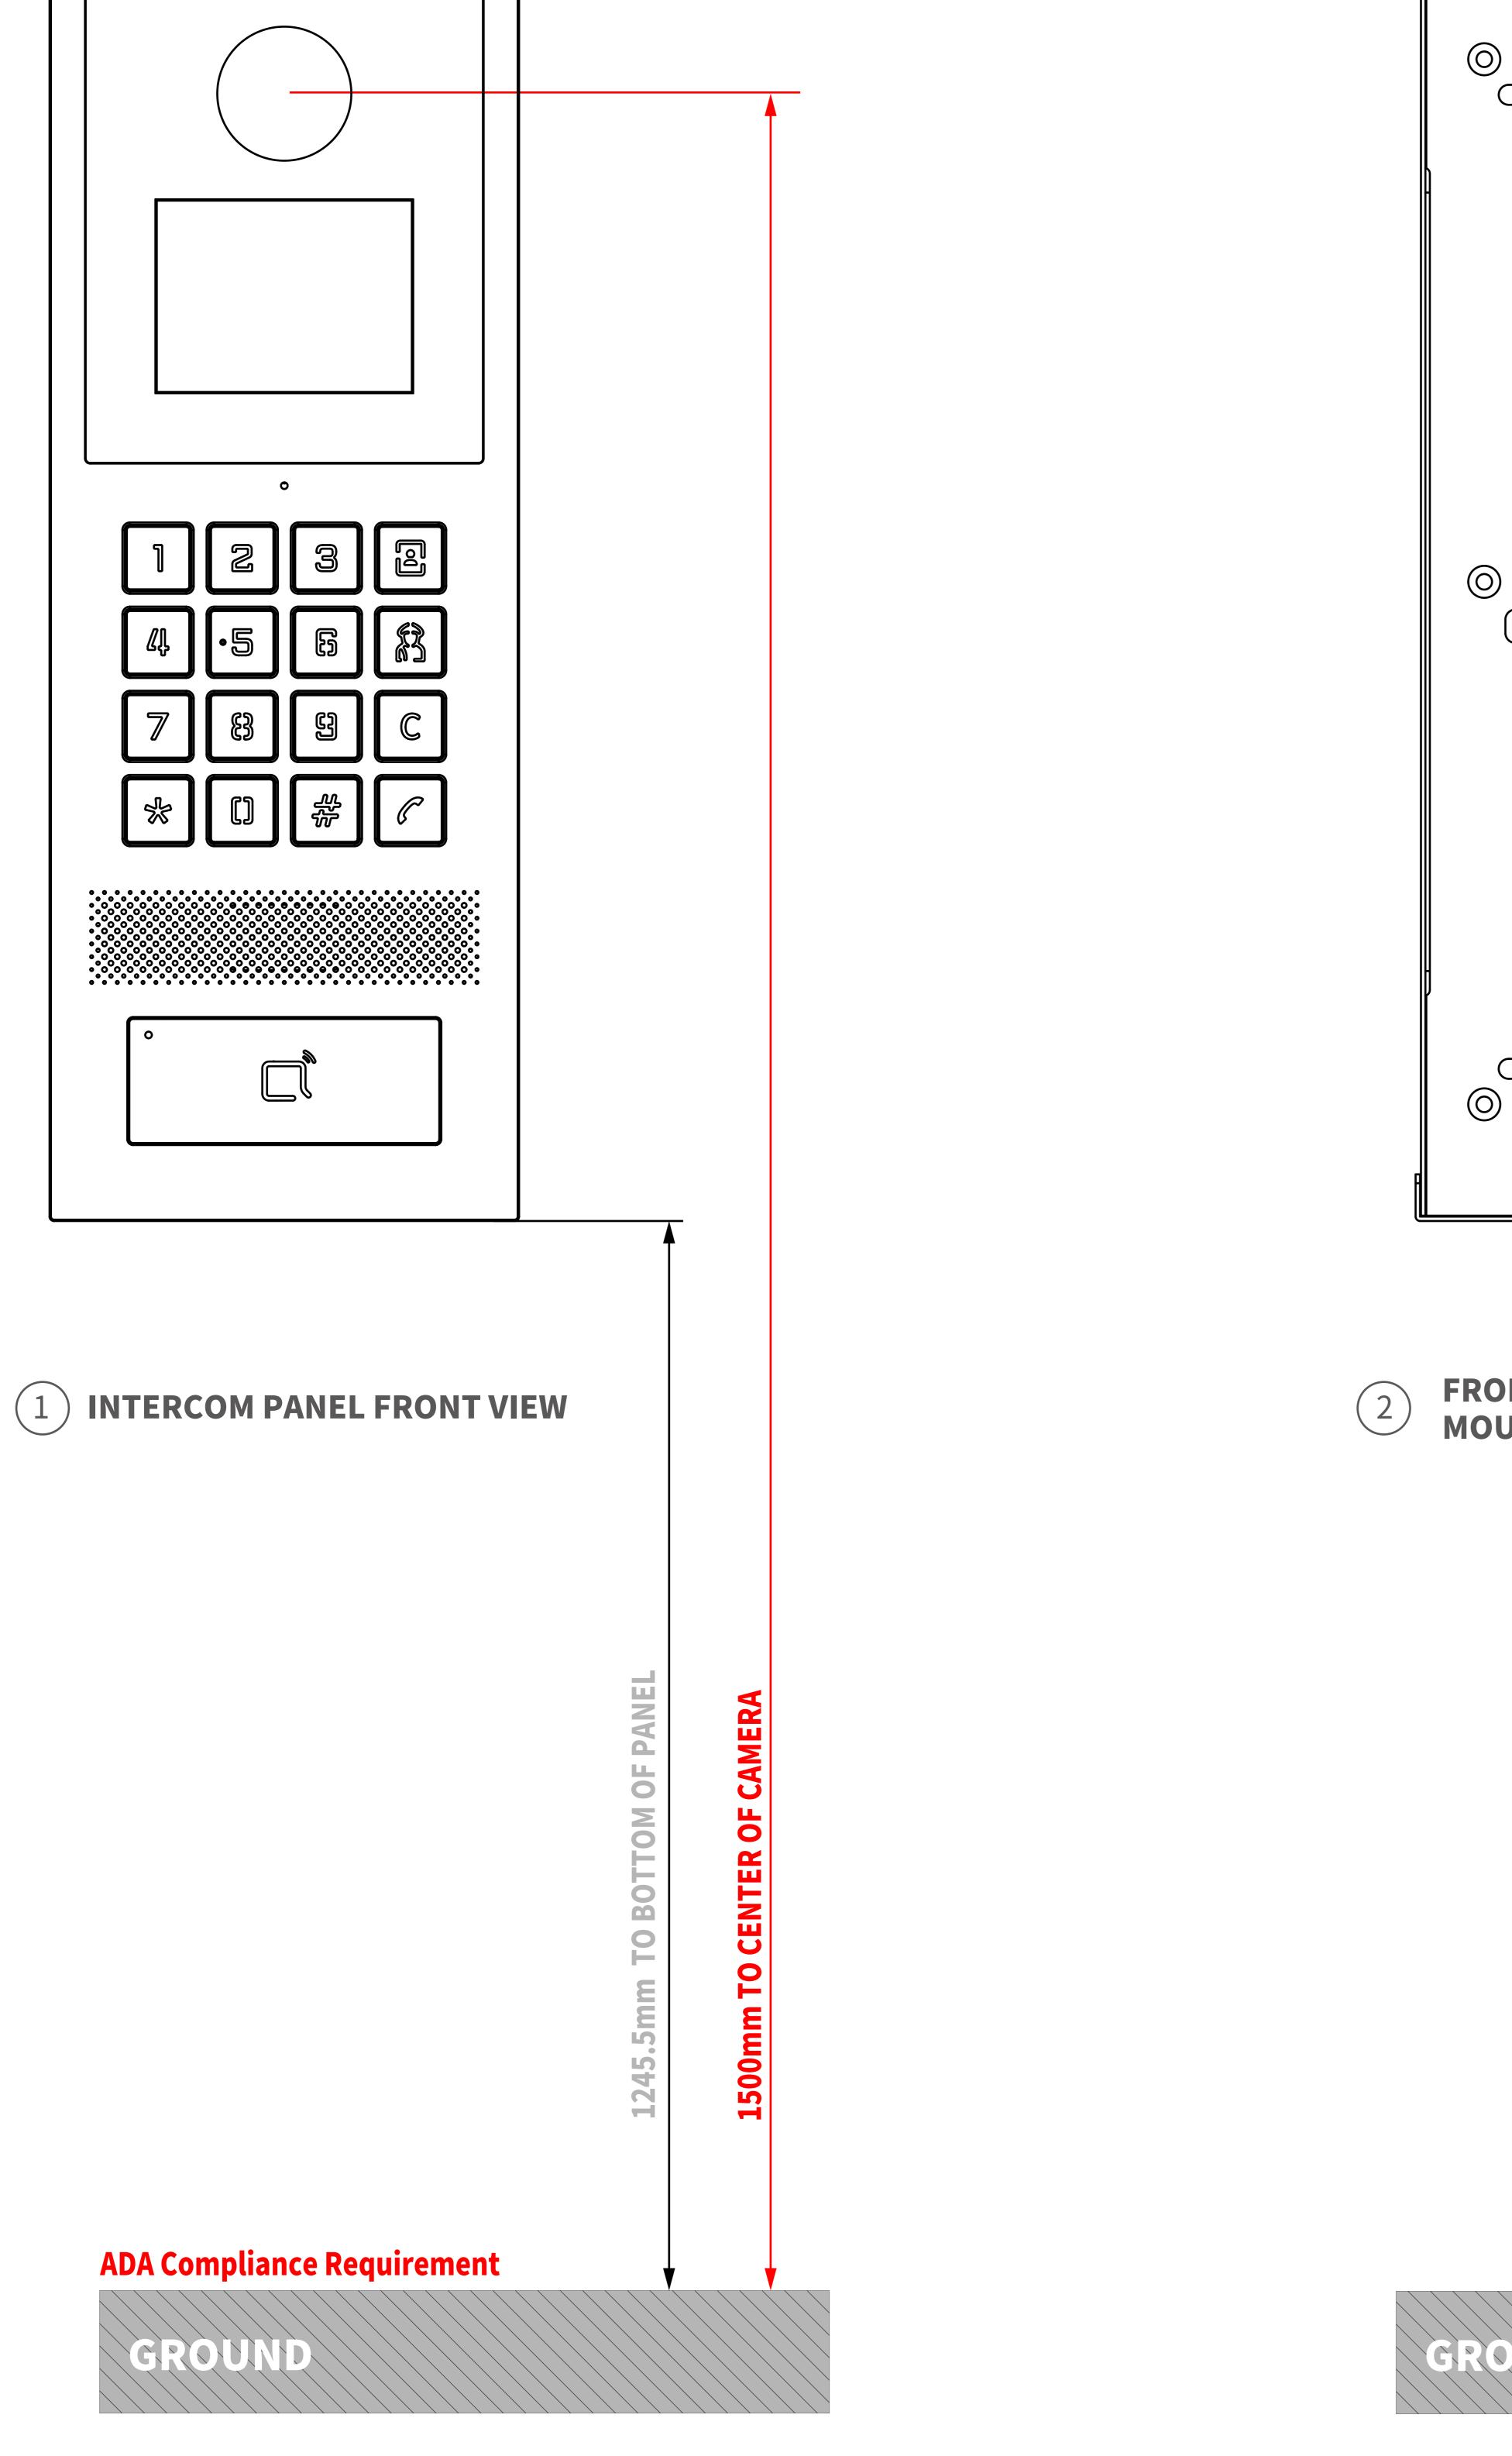

#### **ADA Compliance Requirement**

GROUND

ш U LL. 0 CENTER 0 0

0 L

#### (3) SIDE VIEW:INTERCOM ON WALL

#### **Drawing Title**

Placement