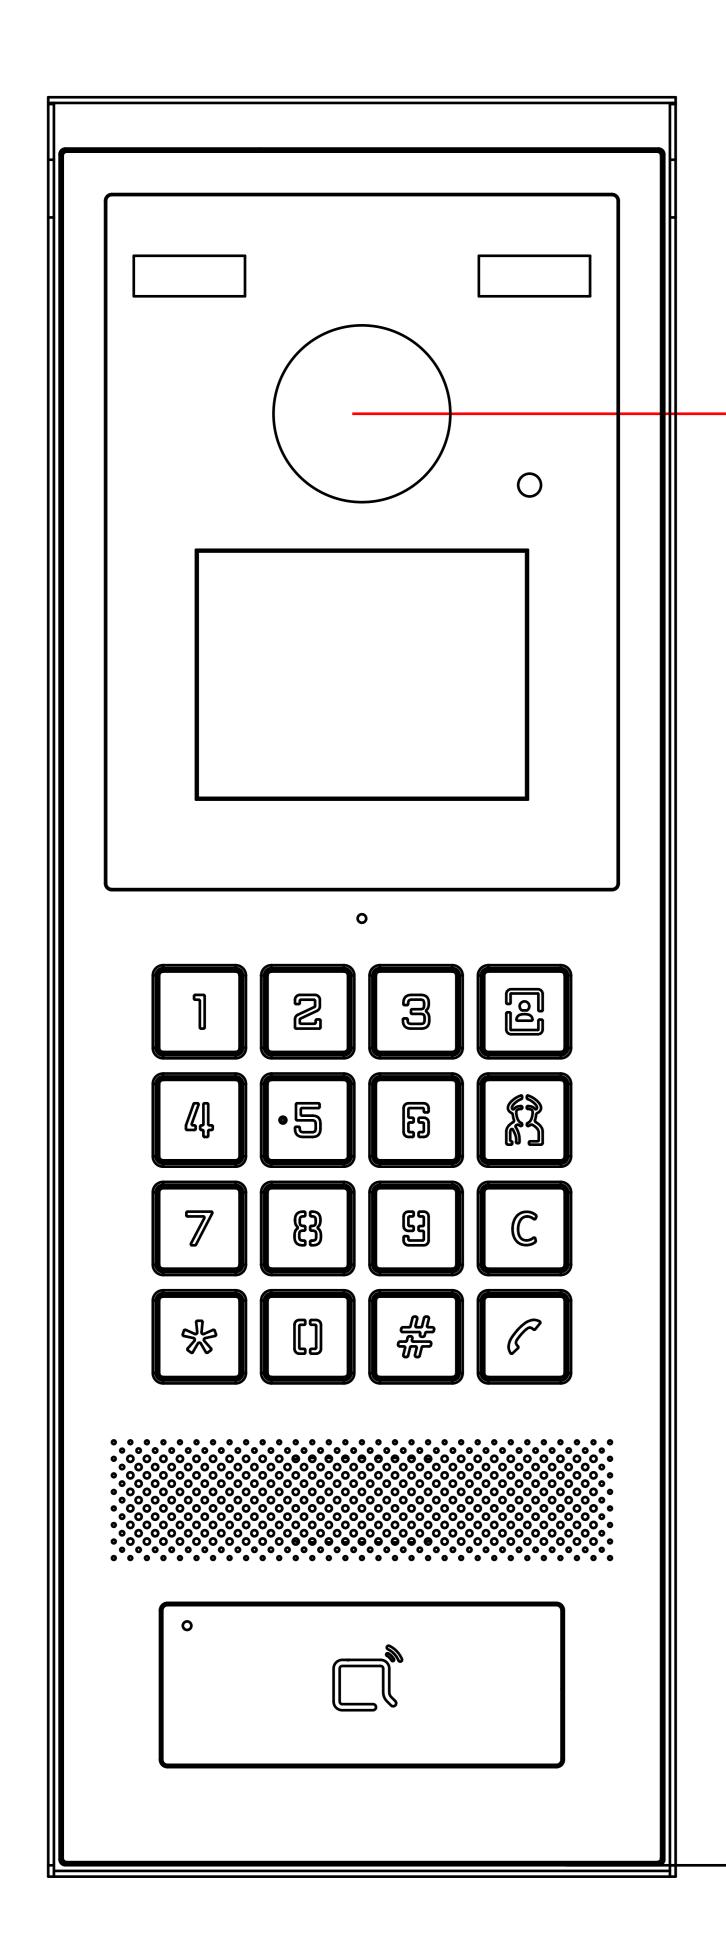

#### Applicable Model

S532

#### **Drawing Title**

Intercom Panel

#### **Drawing Unit**

mm

### **Drawing Scale**

Not to scale

# Last Revised

May 30, 2024

### **Drawing Version**

V1.0

4 BACK VIEW

6 **BOTTOM VIEW** 

 $\begin{array}{c} \hline 1 \end{array} \textbf{FRONT VIEW} \end{array}$ 

3 LEFT VIEW