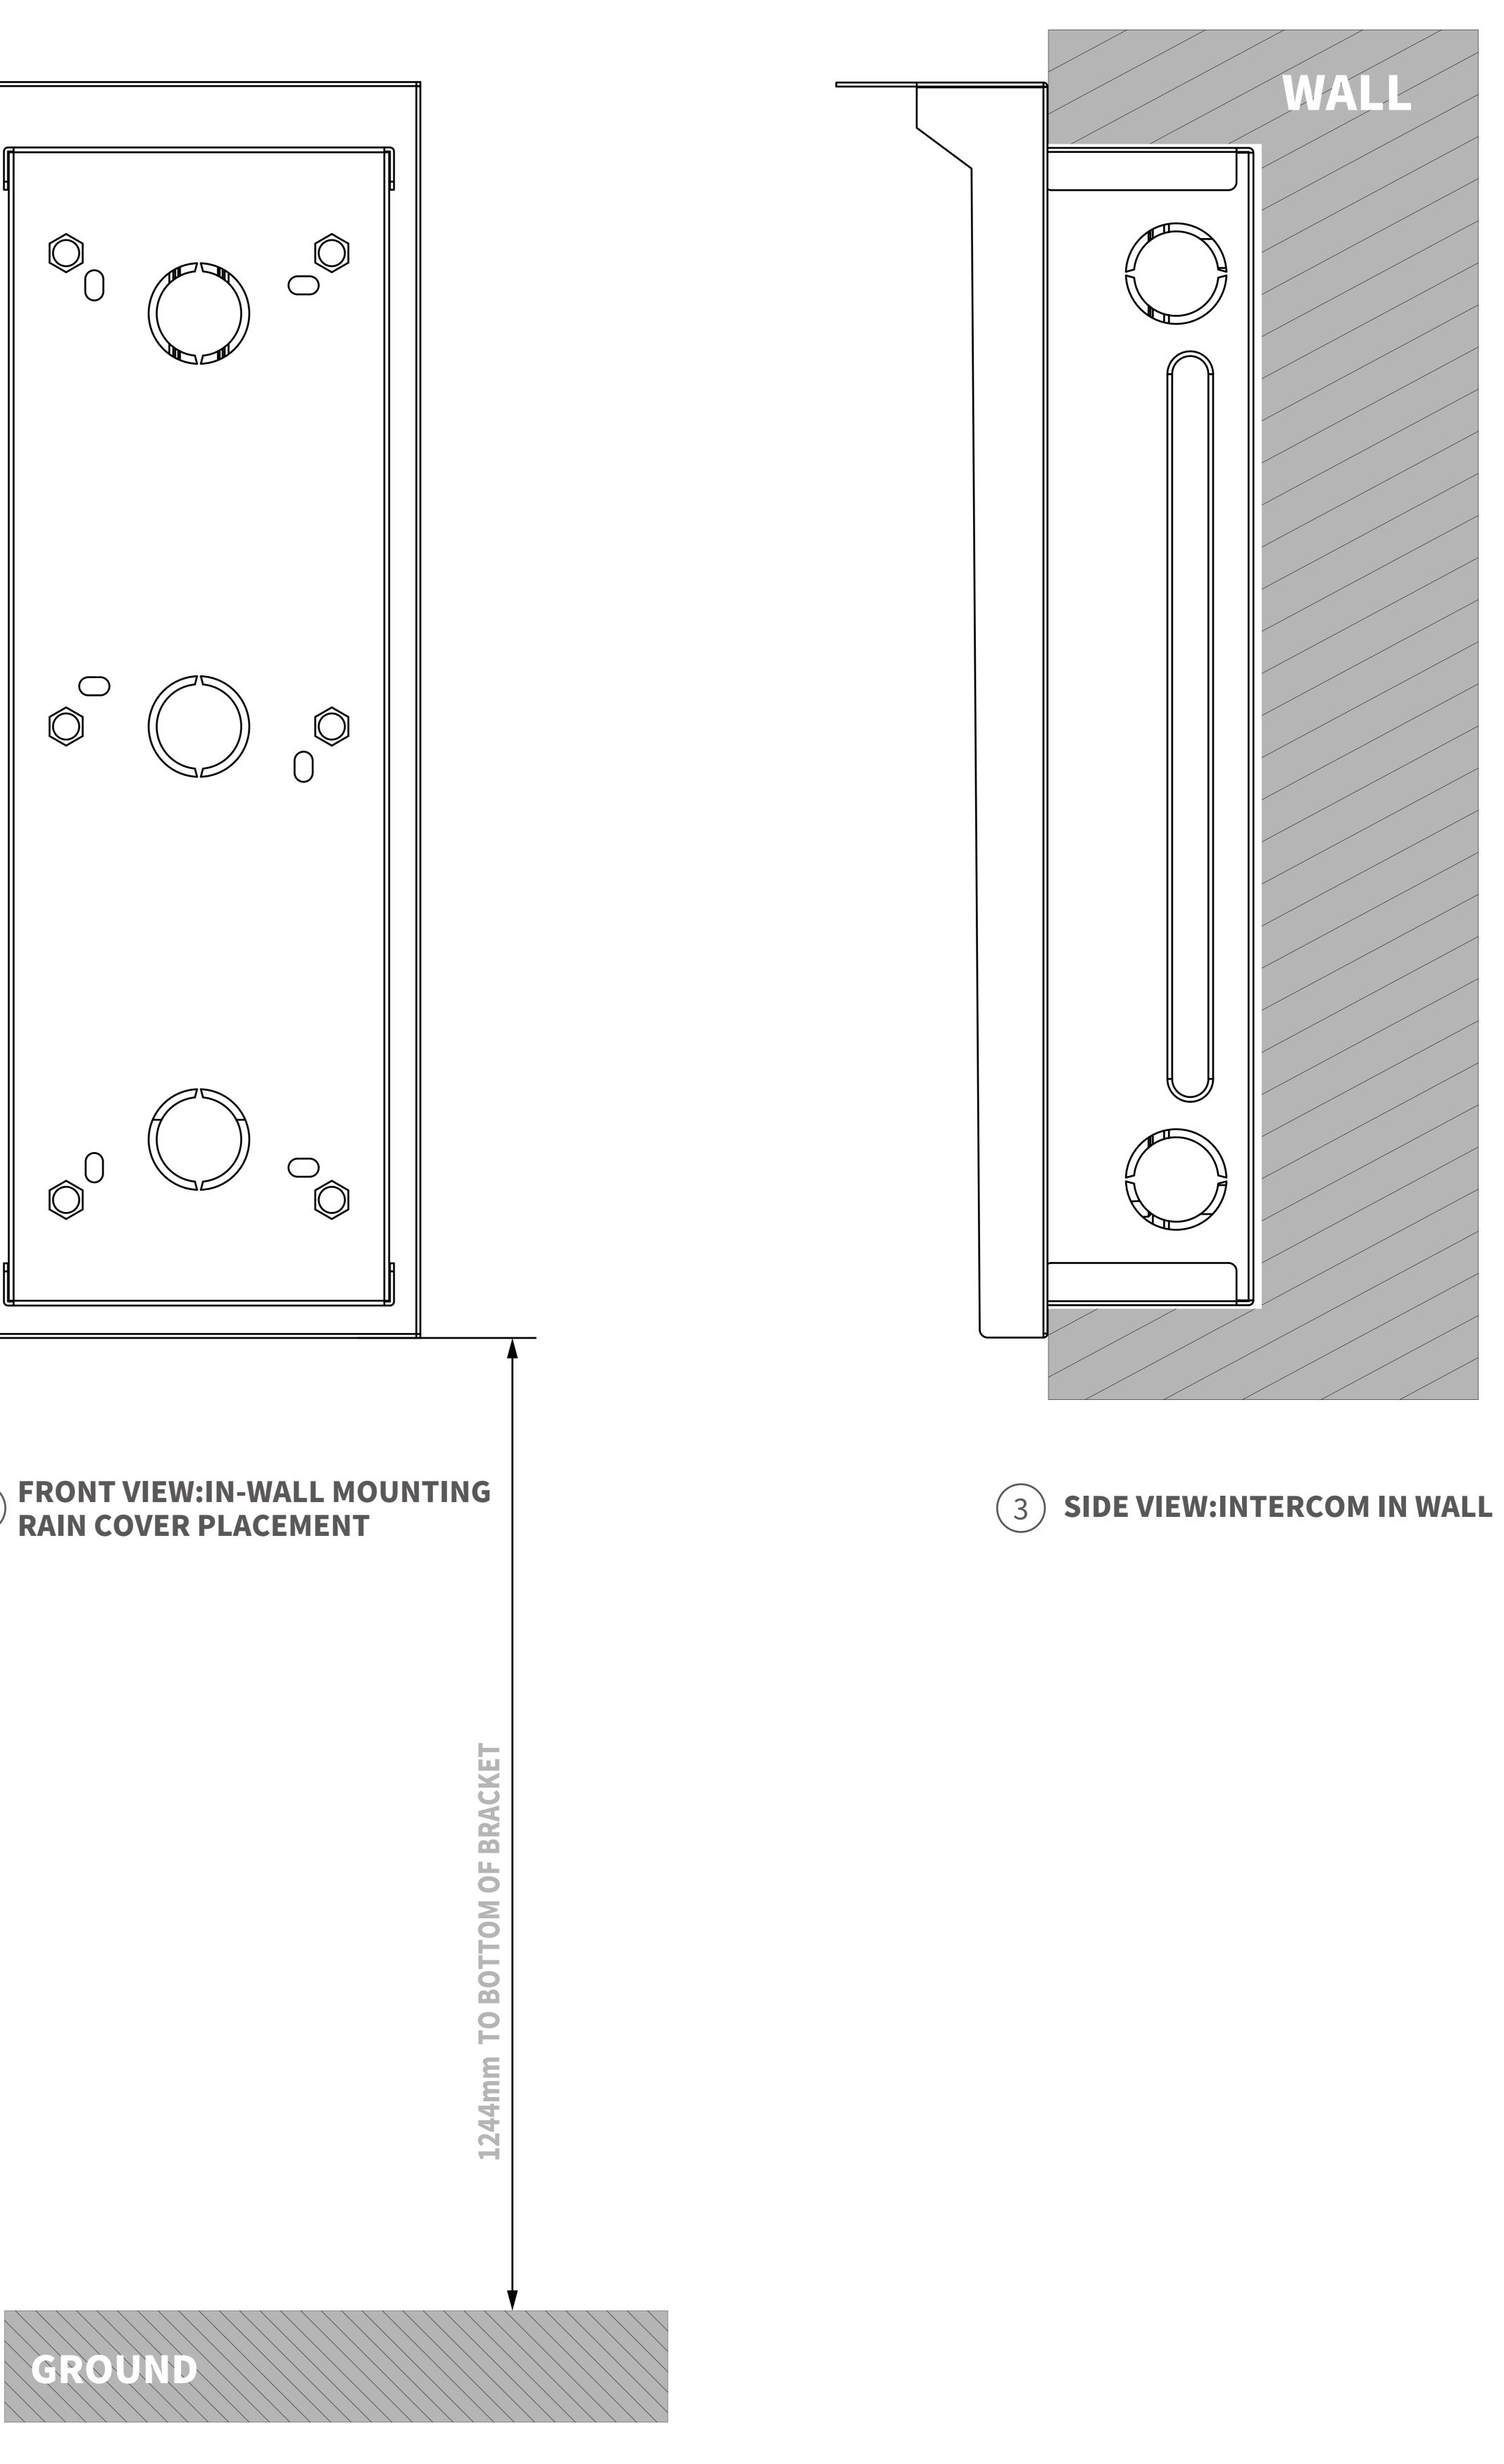

#### Applicable Model

S532

#### **Drawing Title**

Placement

#### **Drawing Unit**

mm

#### Drawing Scale

Not to scale

DRAFT SUBJECT TO CHANGE

Last Revised May 30, 2024

### **Drawing Version**

V1.0

#### Page

8 of 10

6 **BOTTOM VIEW** 

# 110.0

**1** FRONT VIEW

5 TOP VIEW