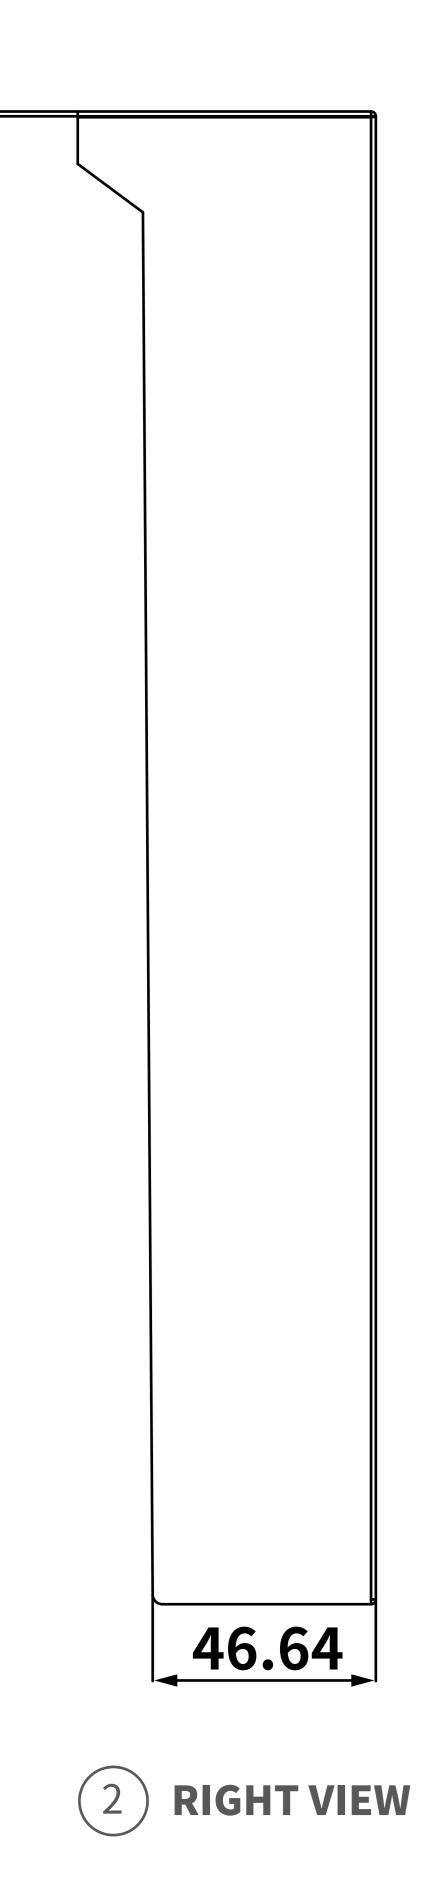

2 **RIGHT VIEW** 

1 FRONT VIEW

3 LEFT VIEW

#### **Drawing Title**

Intercom Panel