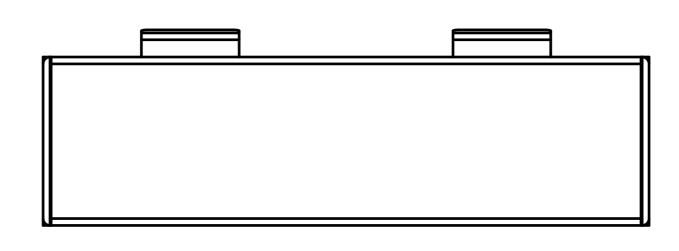

2 **RIGHT VIEW** 

1 FRONT VIEW

3 LEFT VIEW

### **Drawing Version**

V1.0

4 BACK VIEW

6 **BOTTOM VIEW** 

 $\begin{array}{c} \hline 1 \end{array} \textbf{FRONT VIEW} \end{array}$ 

3 LEFT VIEW