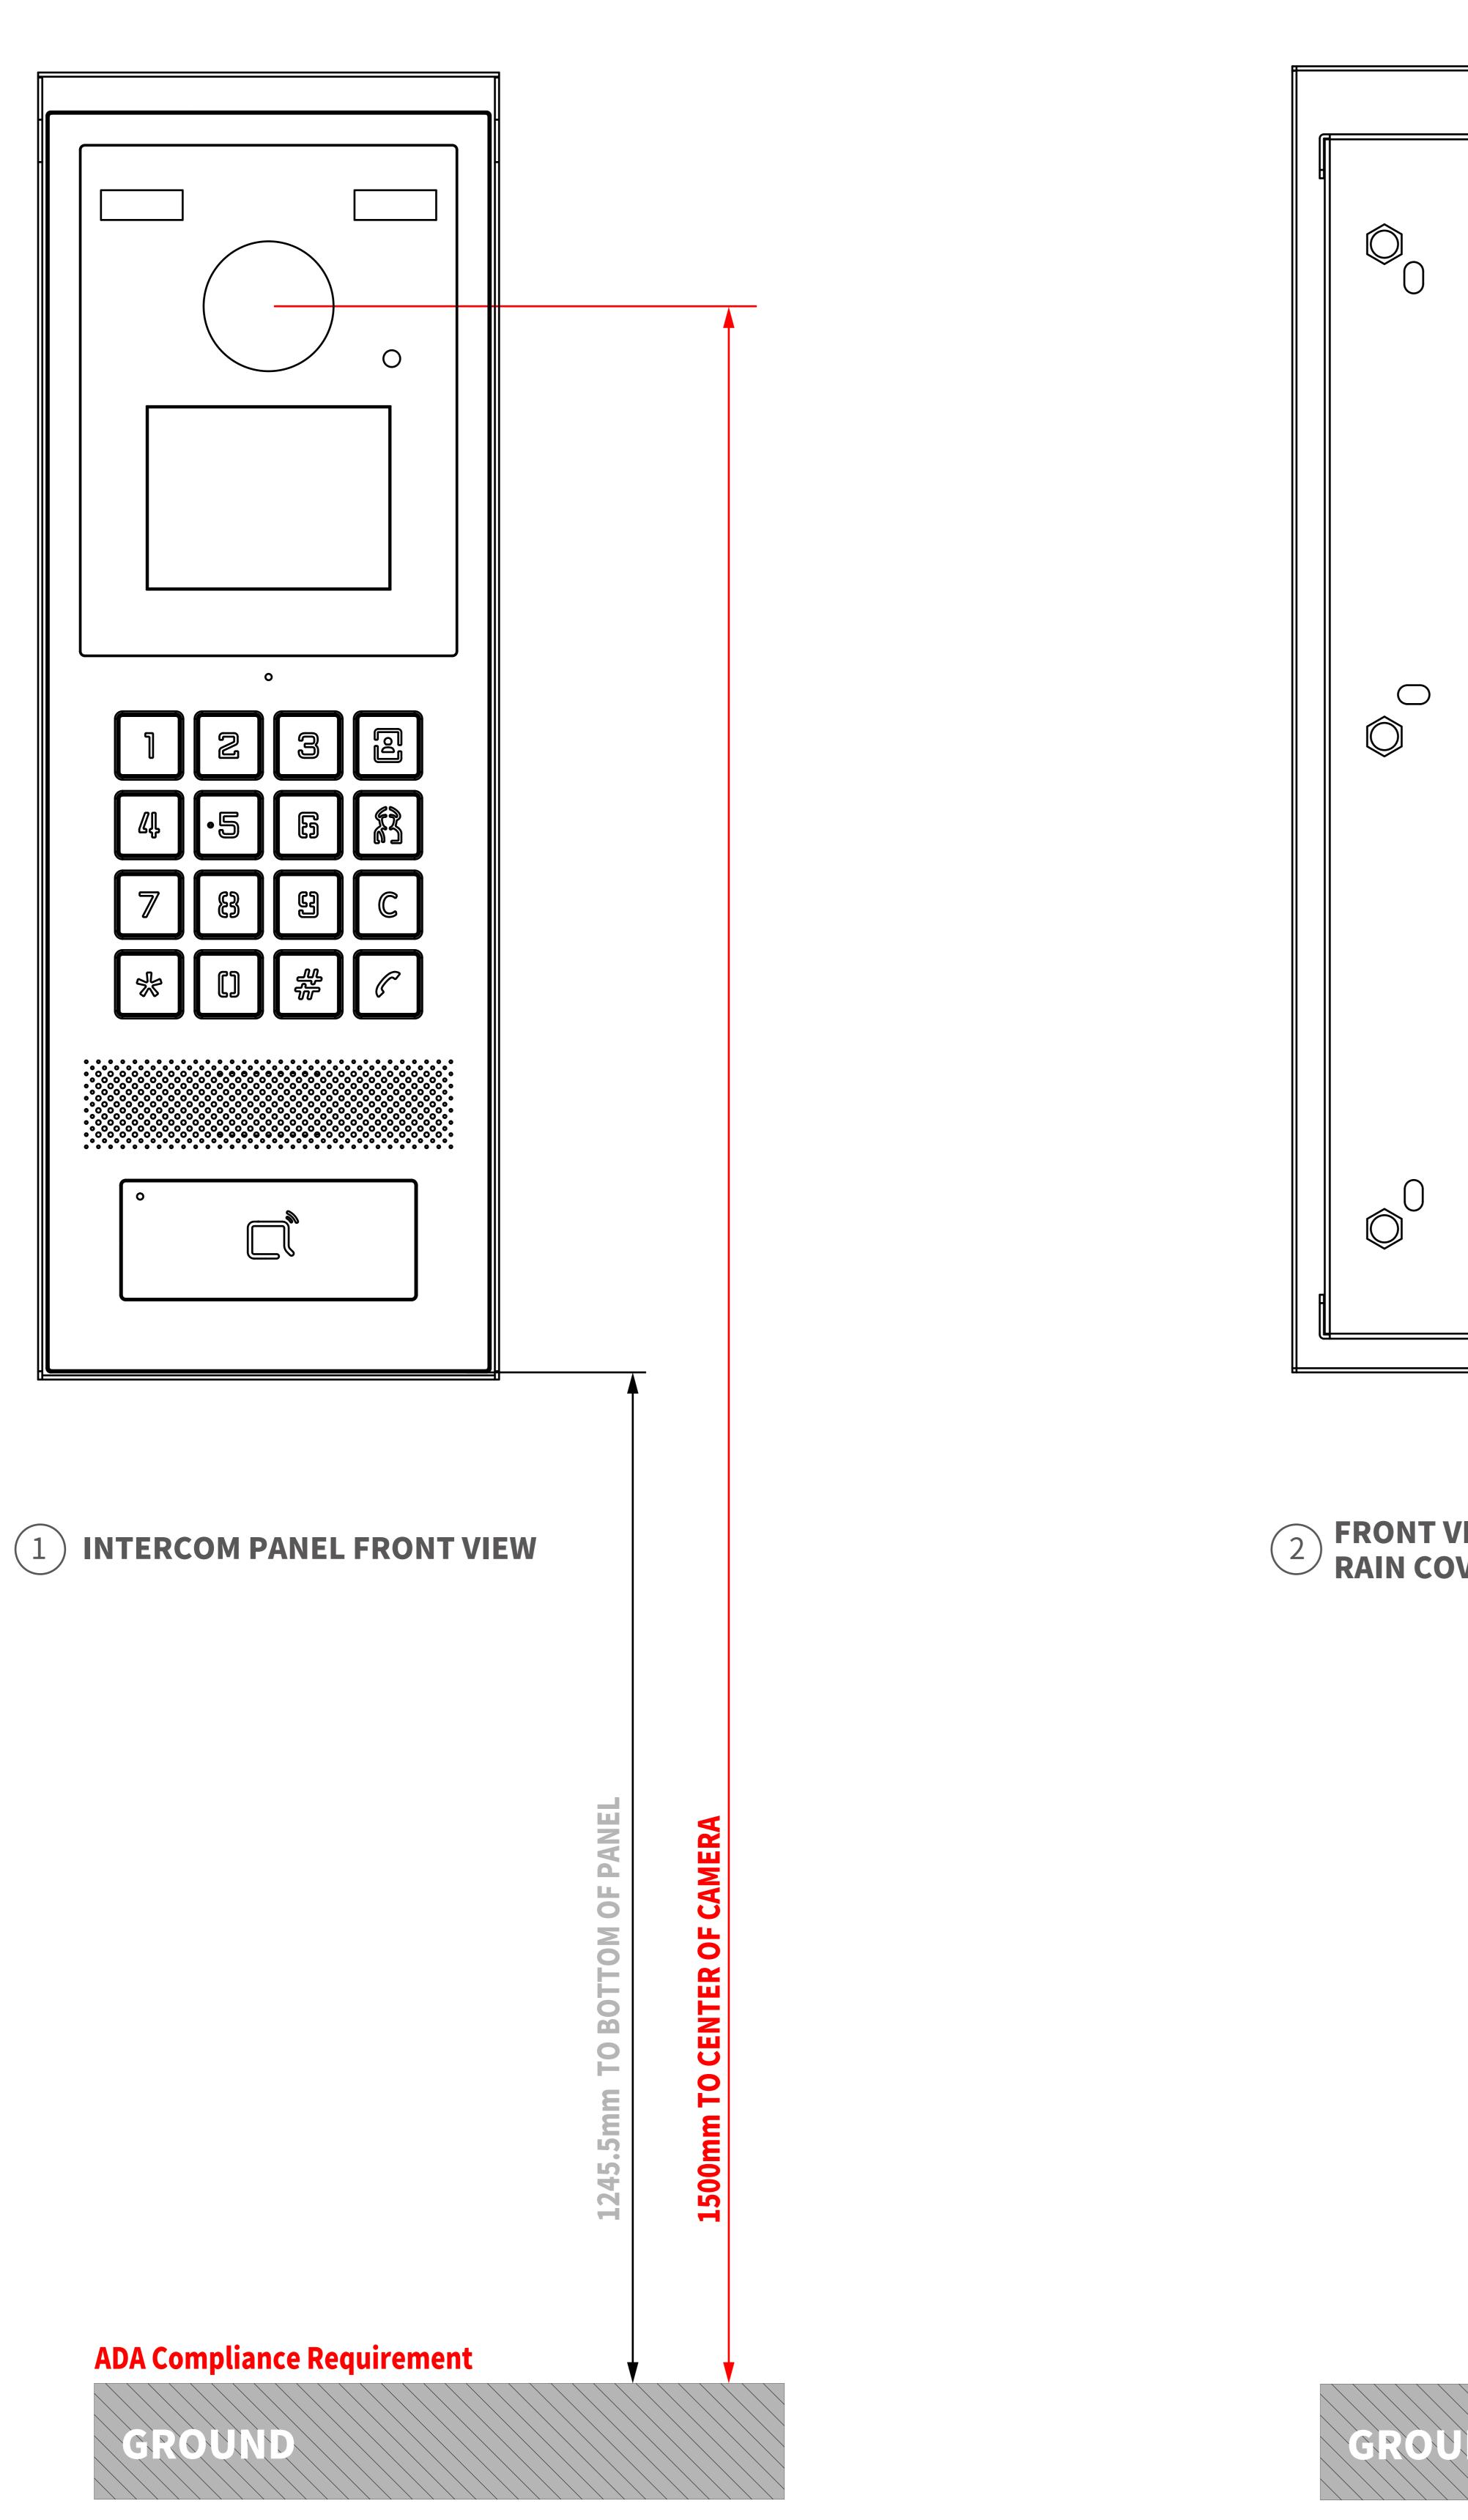

#### **ADA Compliance Requirement**

GROUND

ш U LL. 0 CENTER 0

0

Õ S

#### (3) SIDE VIEW:INTERCOM ON WALL

**AKUVOX** Open A Smart World

#### **ADA Compliance Requirement**

GROUND

ш U LL. 0 CENTER 0 0

0 L

#### (3) SIDE VIEW:INTERCOM ON WALL