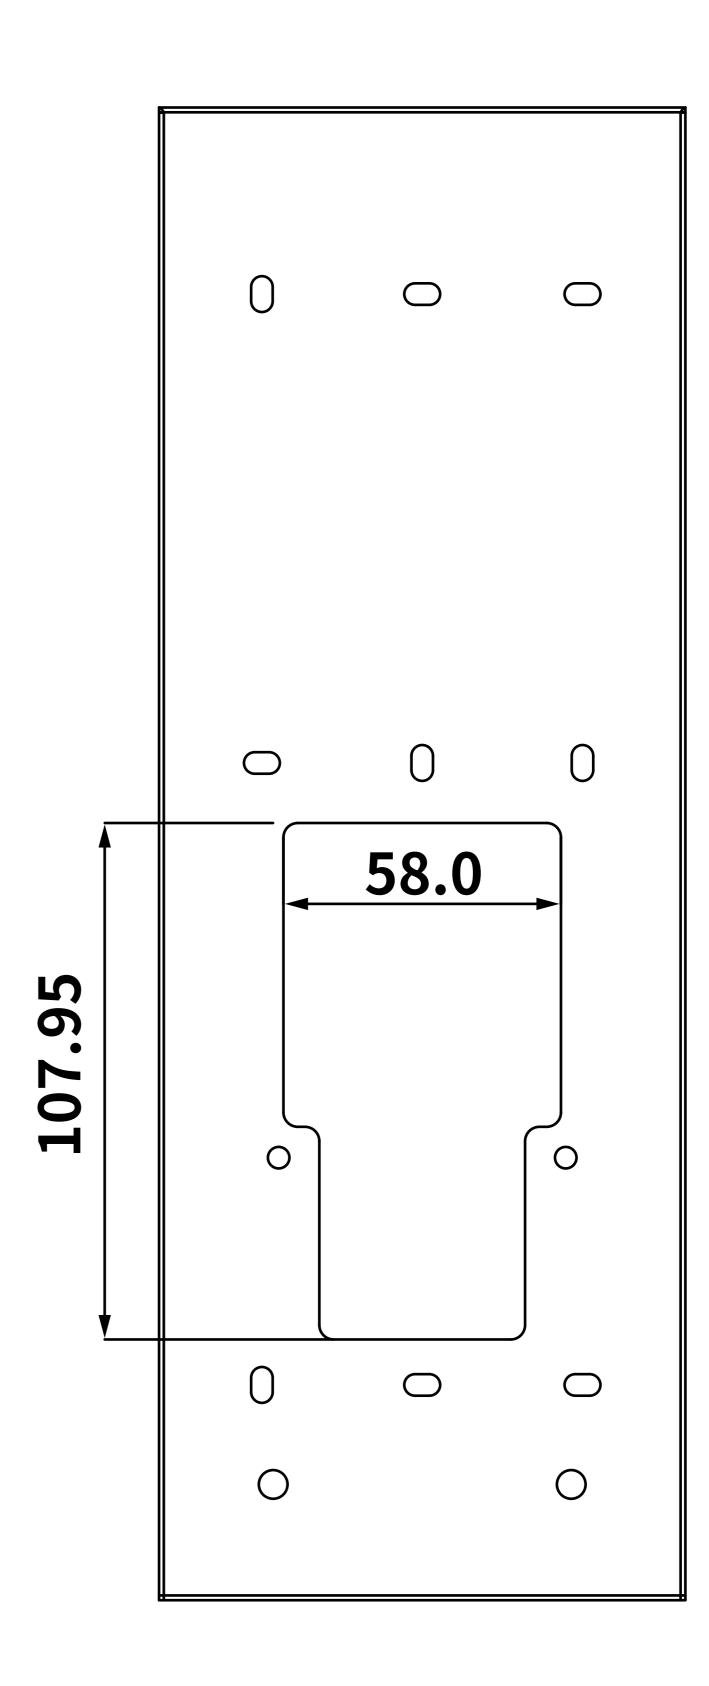

#### Applicable Model

S532

#### **Drawing Title**

Wall Mounting Box

#### **Drawing Unit**

mm

**Drawing Scale** 

Not to scale

Last Revised May 30, 2024

**Drawing Version** V1.0

# **Page** 2 of 10