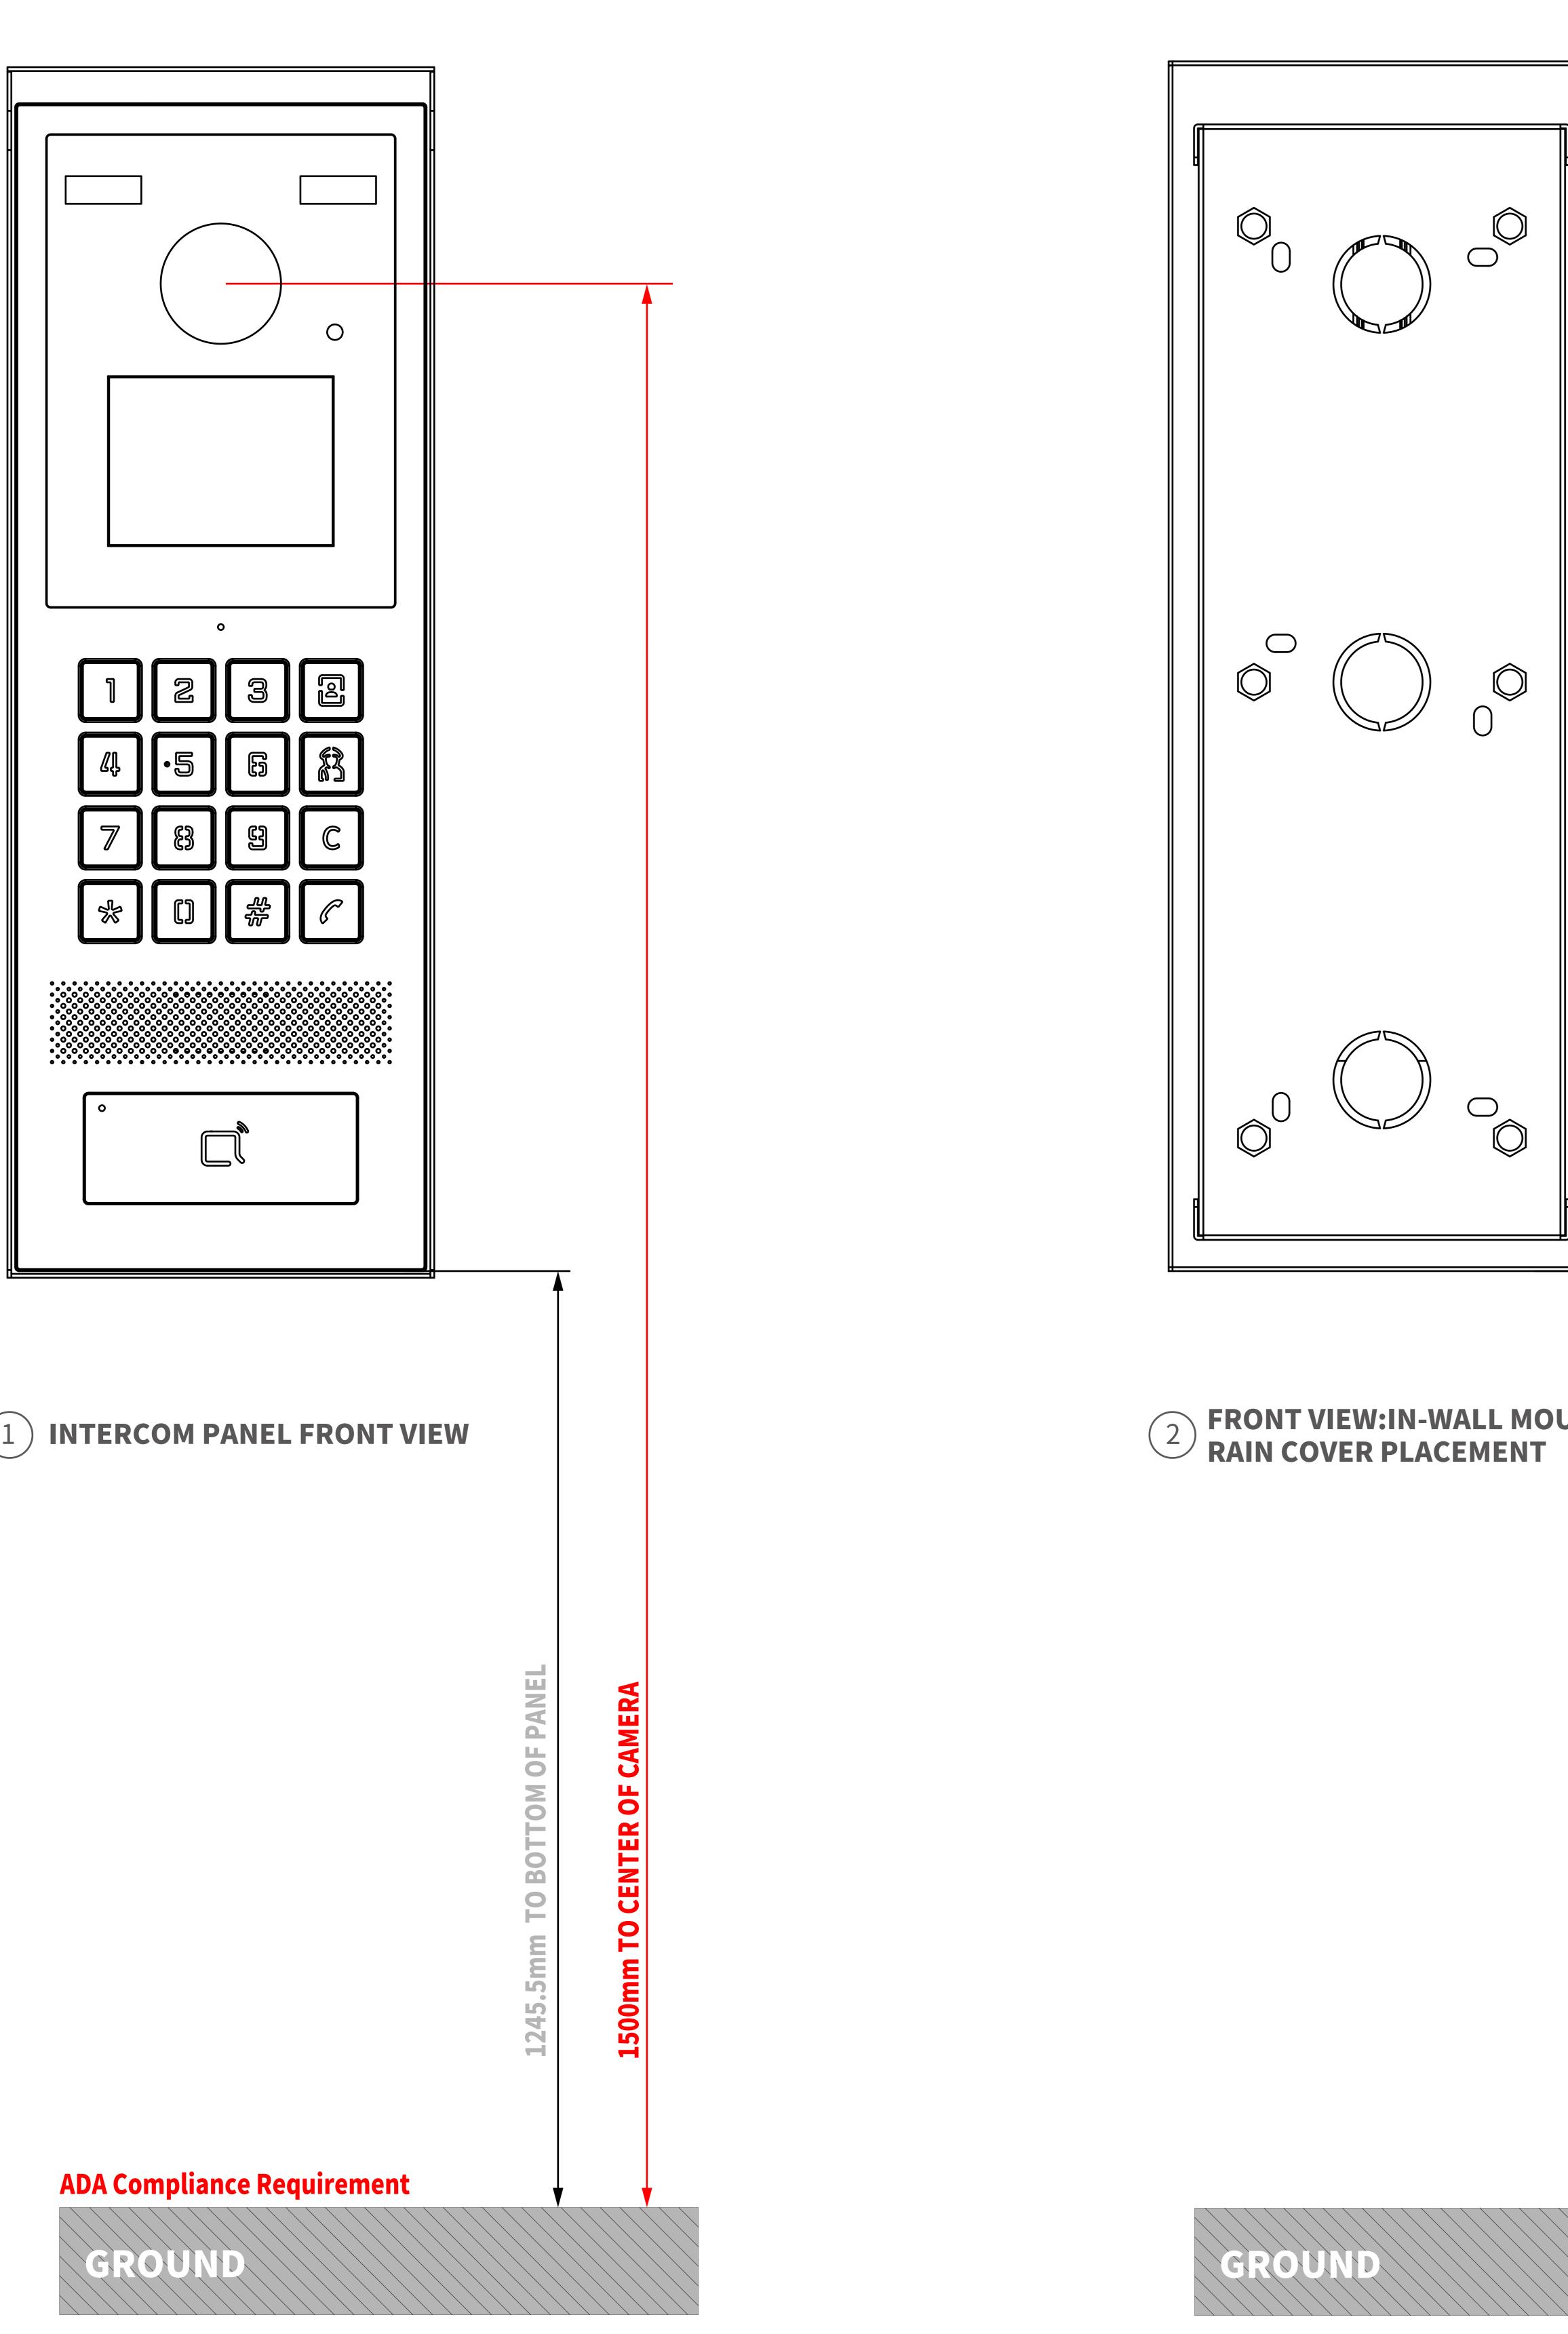

#### **ADA Compliance Requirement**

GROUND

ш U LL. 0 CENTER 0

0

Õ S

#### (3) SIDE VIEW:INTERCOM ON WALL

**AKUVOX** Open A Smart World

#### **ADA Compliance Requirement**

GROUND

ш U LL. 0 CENTER 0 0

0 L

#### (3) SIDE VIEW:INTERCOM ON WALL