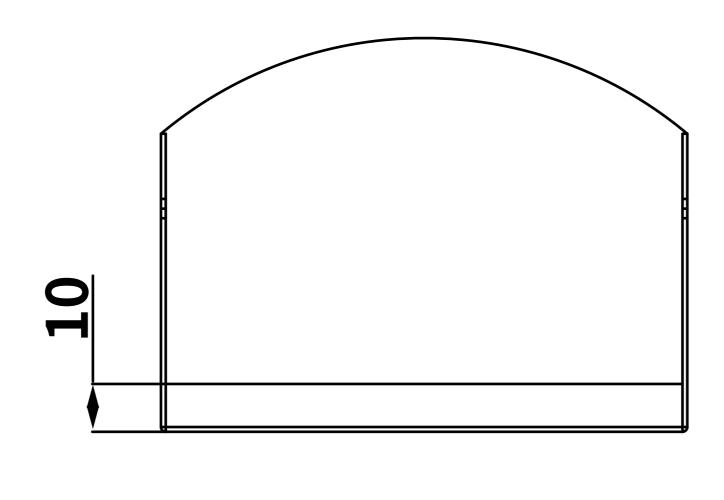

2 **RIGHT VIEW** 

1 FRONT VIEW

3 LEFT VIEW

#### Applicable Model

S532

#### **Drawing Title**

Intercom Panel

#### **Drawing Unit**

mm

### **Drawing Scale**

Not to scale

# Last Revised

May 30, 2024

### **Drawing Version**

V1.0

4 BACK VIEW

6 **BOTTOM VIEW** 

 $\begin{array}{c} \hline 1 \end{array} \textbf{FRONT VIEW} \end{array}$ 

3 LEFT VIEW