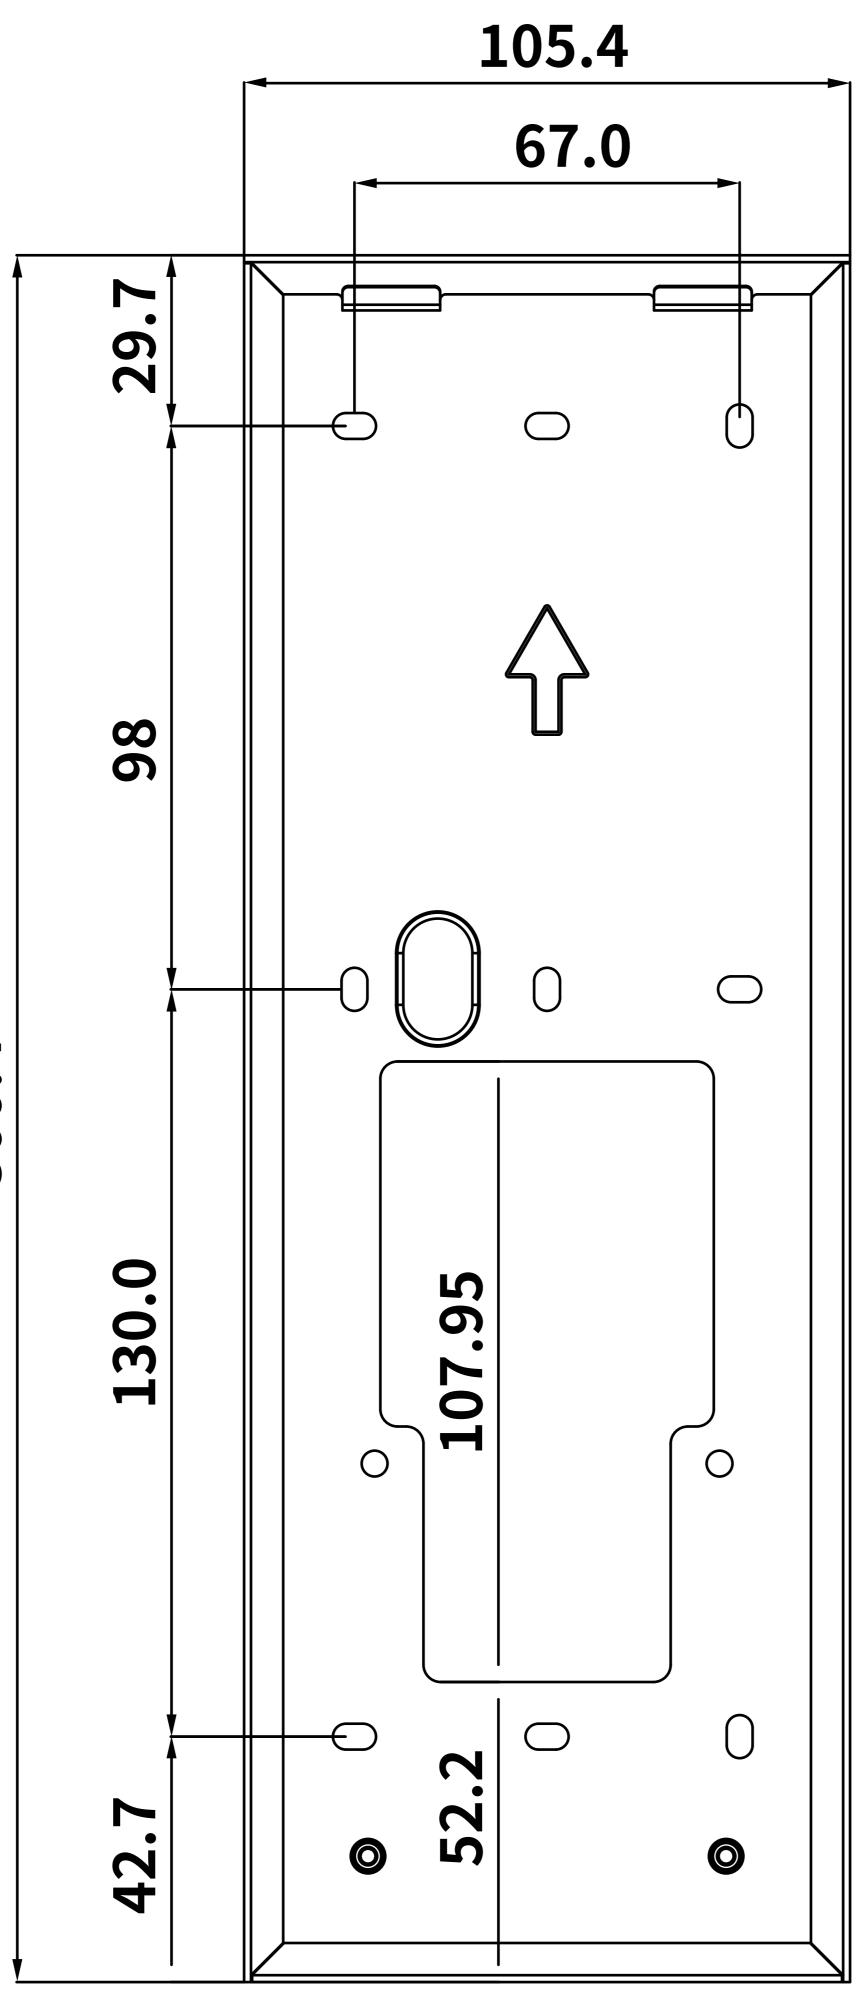

# (4) BACK VIEW

#### **Drawing Title**

Wall Mounting Box

#### **Drawing Unit**

mm

**Drawing Scale** 

Not to scale

Last Revised May 30, 2024

**Drawing Version** V1.0