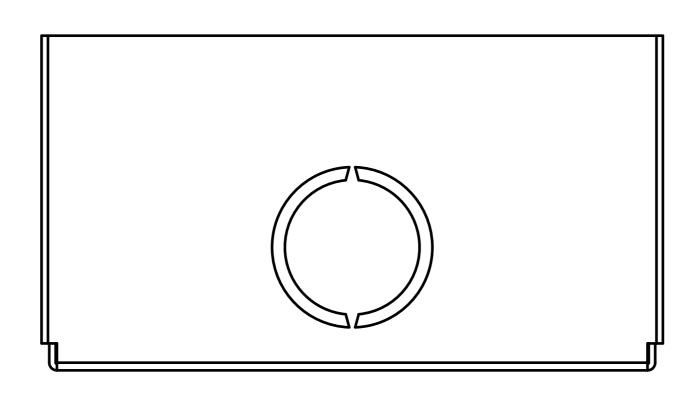

### **Drawing Version**

V1.0

4 BACK VIEW

6 **BOTTOM VIEW** 

 $\begin{array}{c} \hline 1 \end{array} \textbf{FRONT VIEW} \end{array}$ 

3 LEFT VIEW

#### **Drawing Title**

Wall Mounting Box