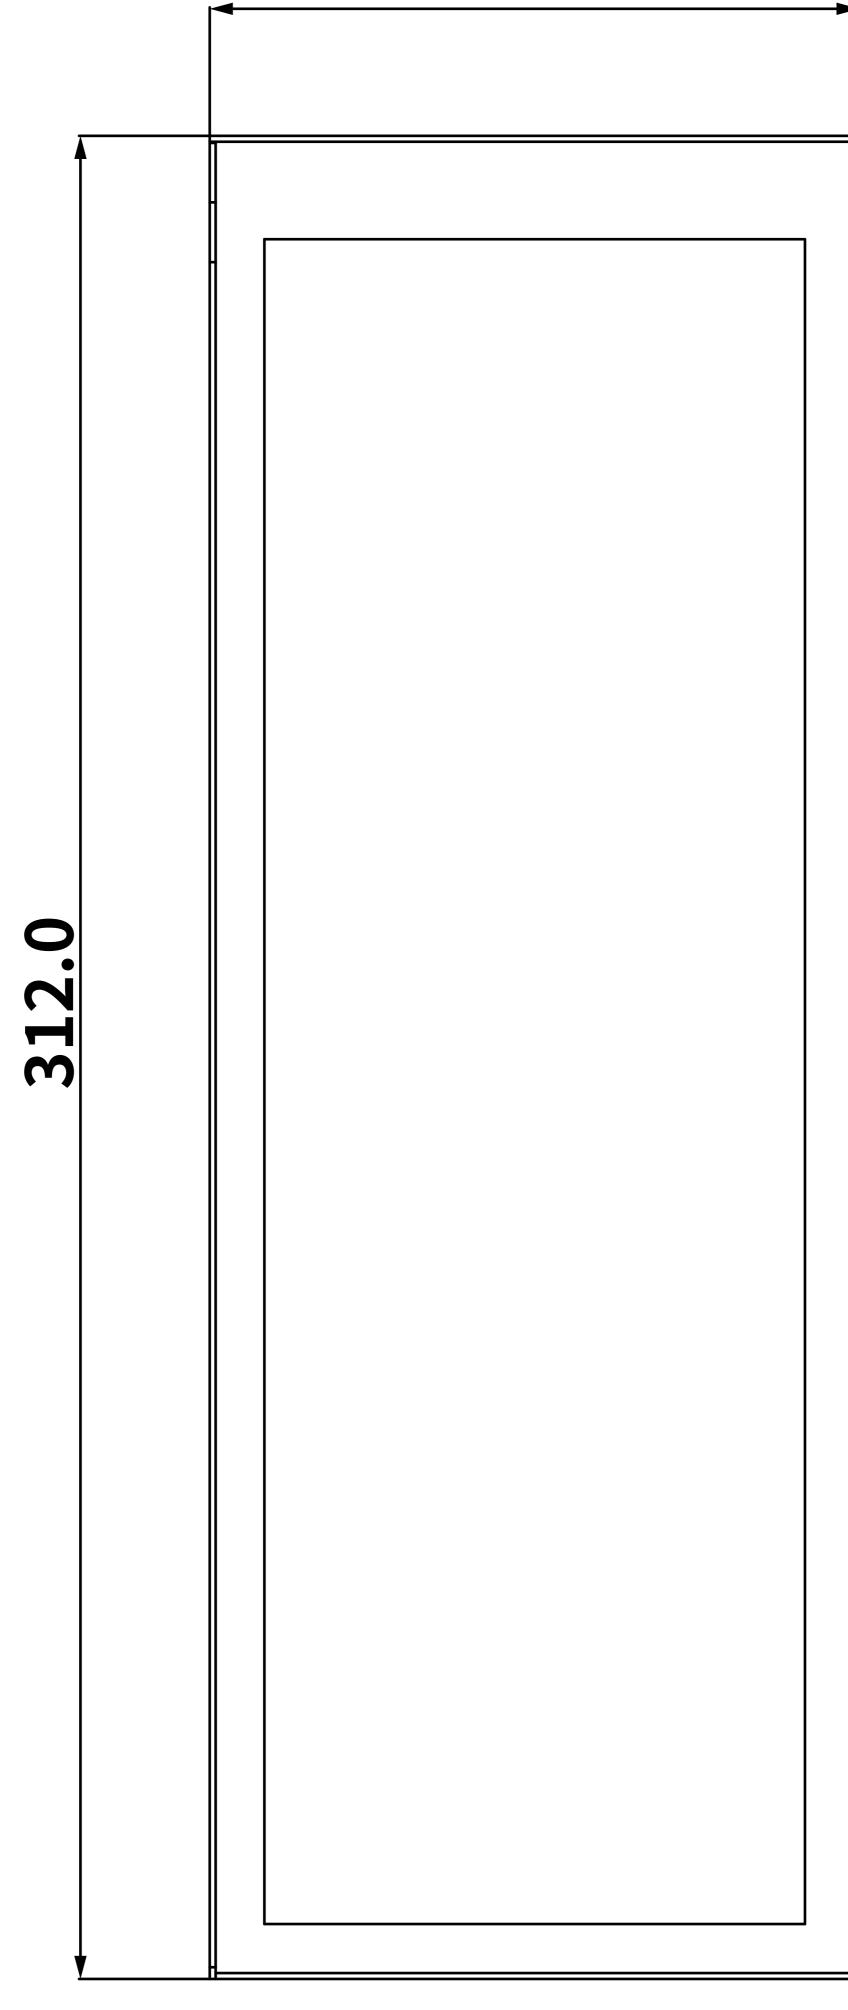

# 6 **BOTTOM VIEW**

**1** FRONT VIEW

#### Applicable Model

S532

#### **Drawing Title**

Flushing Mounting Bracket

#### **Drawing Unit**

mm

#### **Drawing Scale**

Not to scale

# DRAFT SUBJECT TO CHANGE

Last Revised May 30, 2024

### **Drawing Version**

V1.0

**Page** 6 of 10

2 **RIGHT VIEW** 

3 LEFT VIEW

4 BACK VIEW