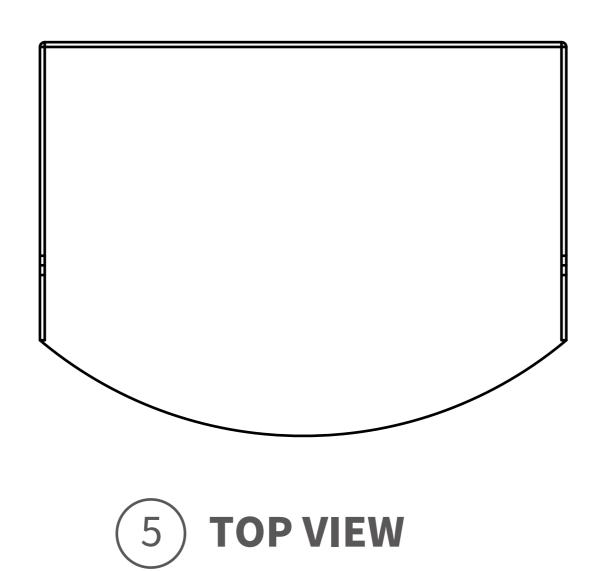

# 110.0

**1** FRONT VIEW

5 TOP VIEW

#### **Drawing Title**

In-Wall Mounting Rain Cover