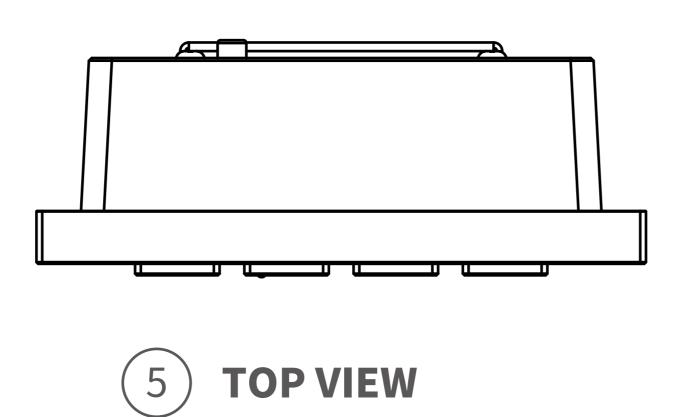

### **Drawing Version**

V1.0

4 BACK VIEW

6 **BOTTOM VIEW** 

 $\begin{array}{c} \hline 1 \end{array} \textbf{FRONT VIEW} \end{array}$ 

3 LEFT VIEW

#### **Drawing Title**

Intercom Panel