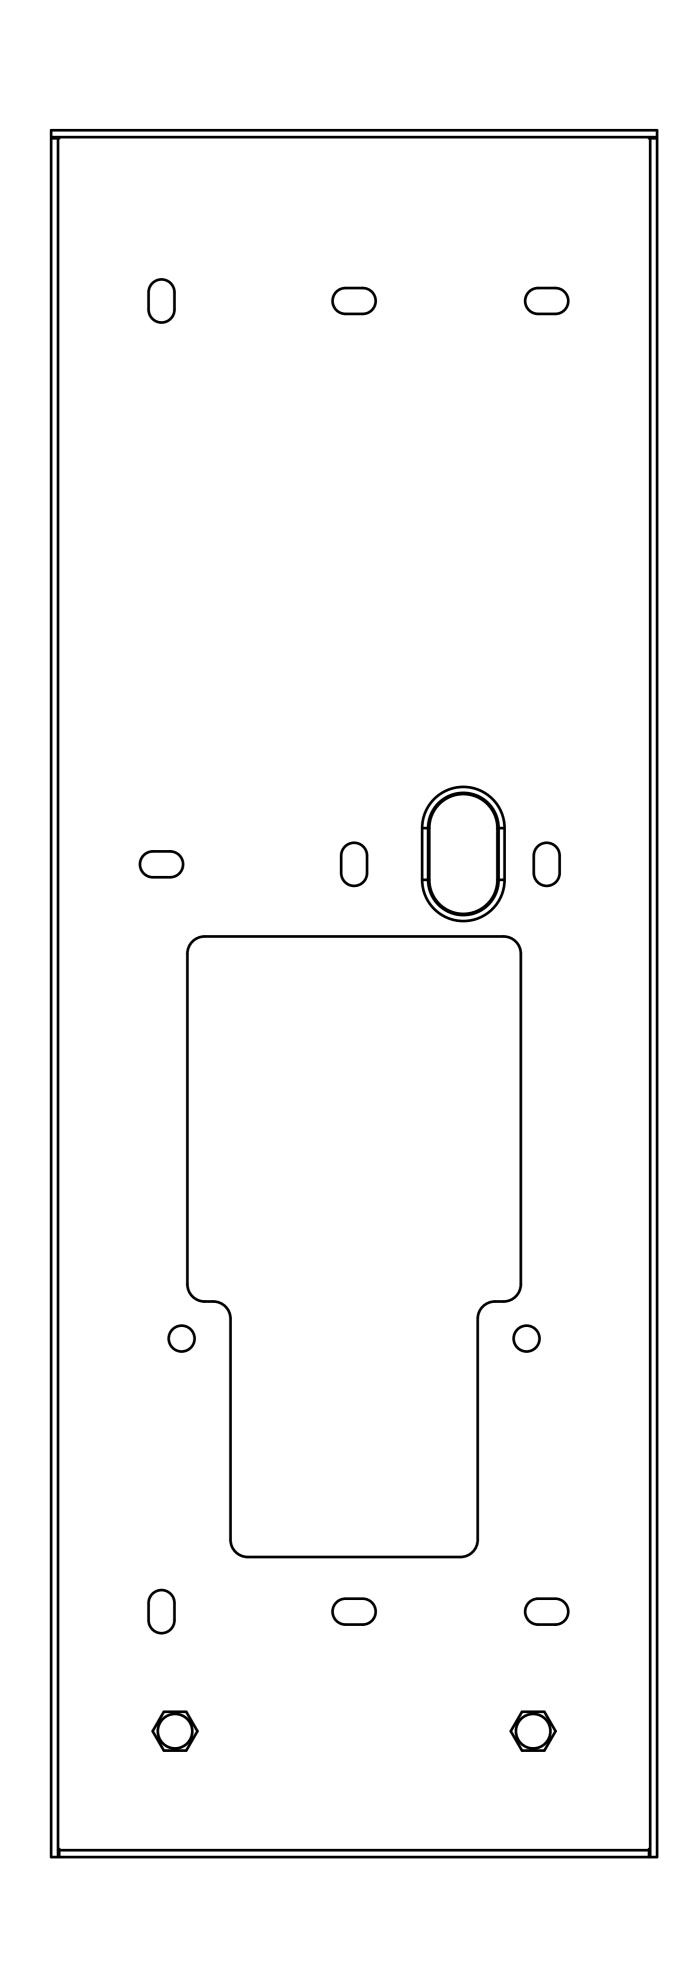

2 **RIGHT VIEW** 

1 FRONT VIEW

3 LEFT VIEW

#### Applicable Model

S532

#### **Drawing Title**

Intercom Panel

#### **Drawing Unit**

mm

### **Drawing Scale**

Not to scale

# Last Revised

May 30, 2024

### **Drawing Version**

V1.0

4 BACK VIEW

6 **BOTTOM VIEW** 

 $\begin{array}{c} \hline 1 \end{array} \textbf{FRONT VIEW} \end{array}$ 

3 LEFT VIEW