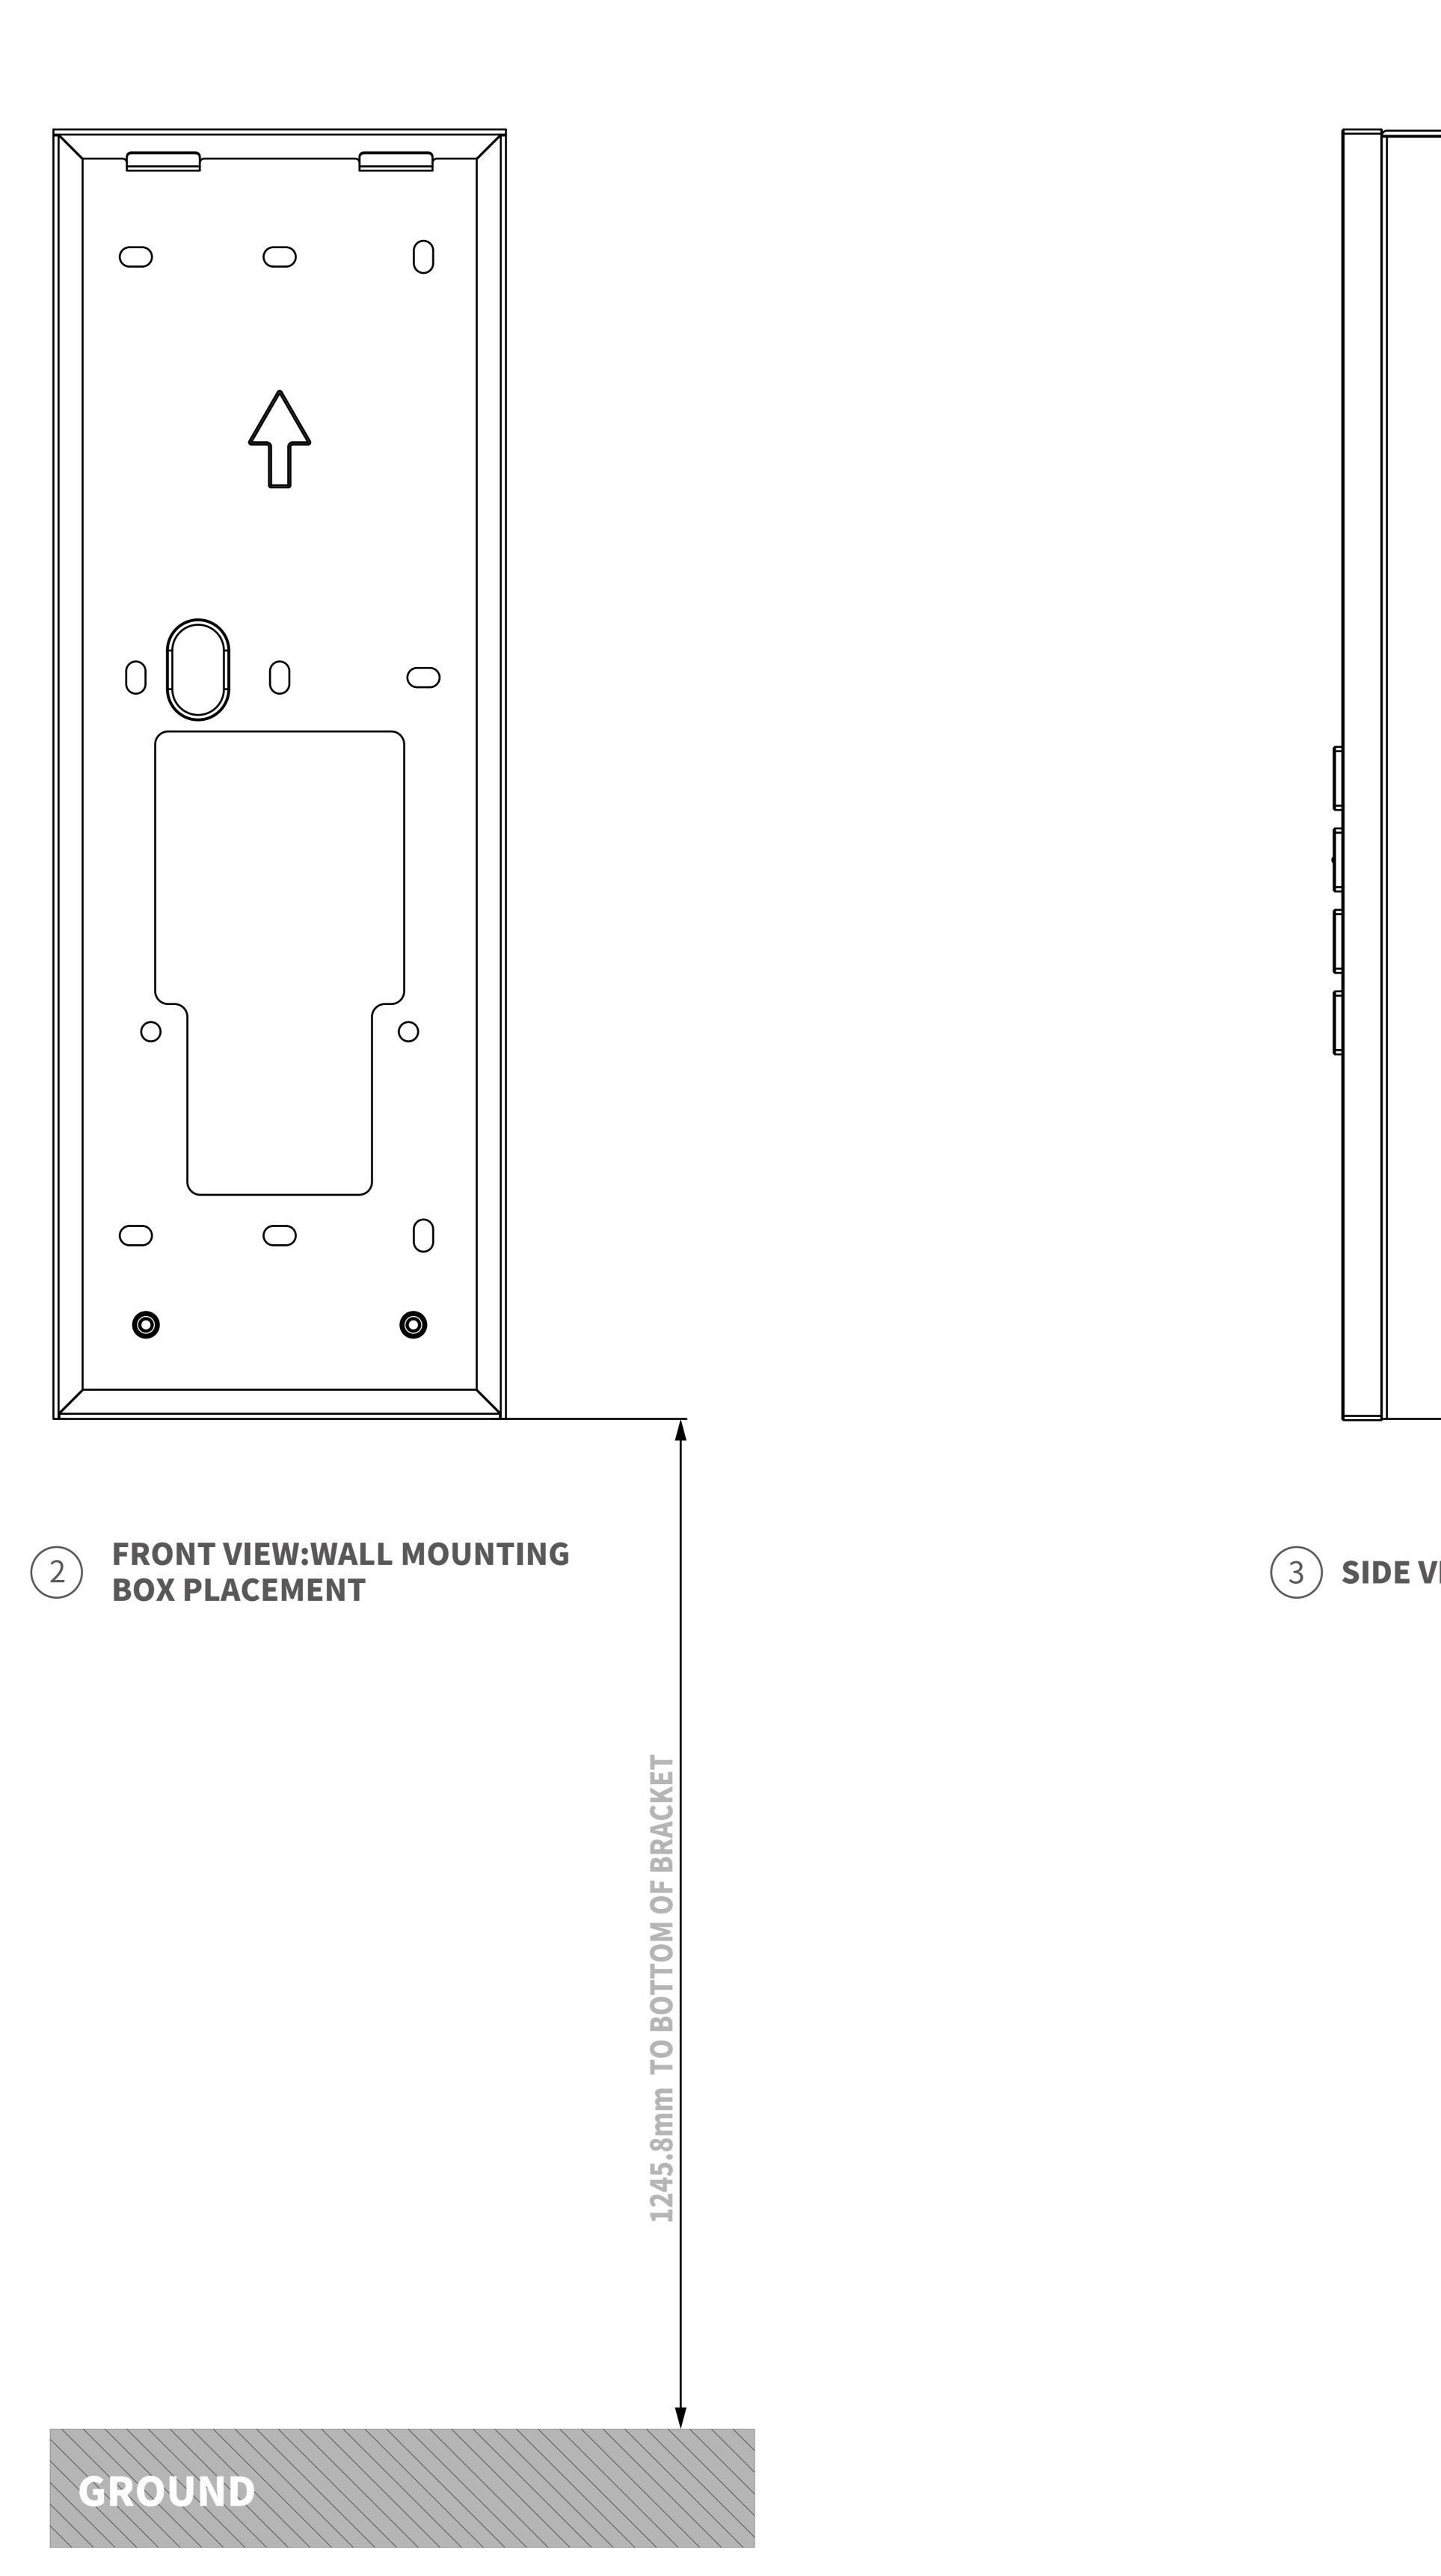

#### **ADA Compliance Requirement**

GROUND

ш U LL. 0 CENTER 0 0

0 L

#### (3) SIDE VIEW:INTERCOM ON WALL

#### Applicable Model

S532

#### **Drawing Title**

Placement

#### **Drawing Unit**

mm

### **Drawing Scale**

Not to scale

## DRAFT SUBJECT TO CHANGE

Last Revised May 30, 2024

# **Drawing Version**

V1.0

Page 5 of 10