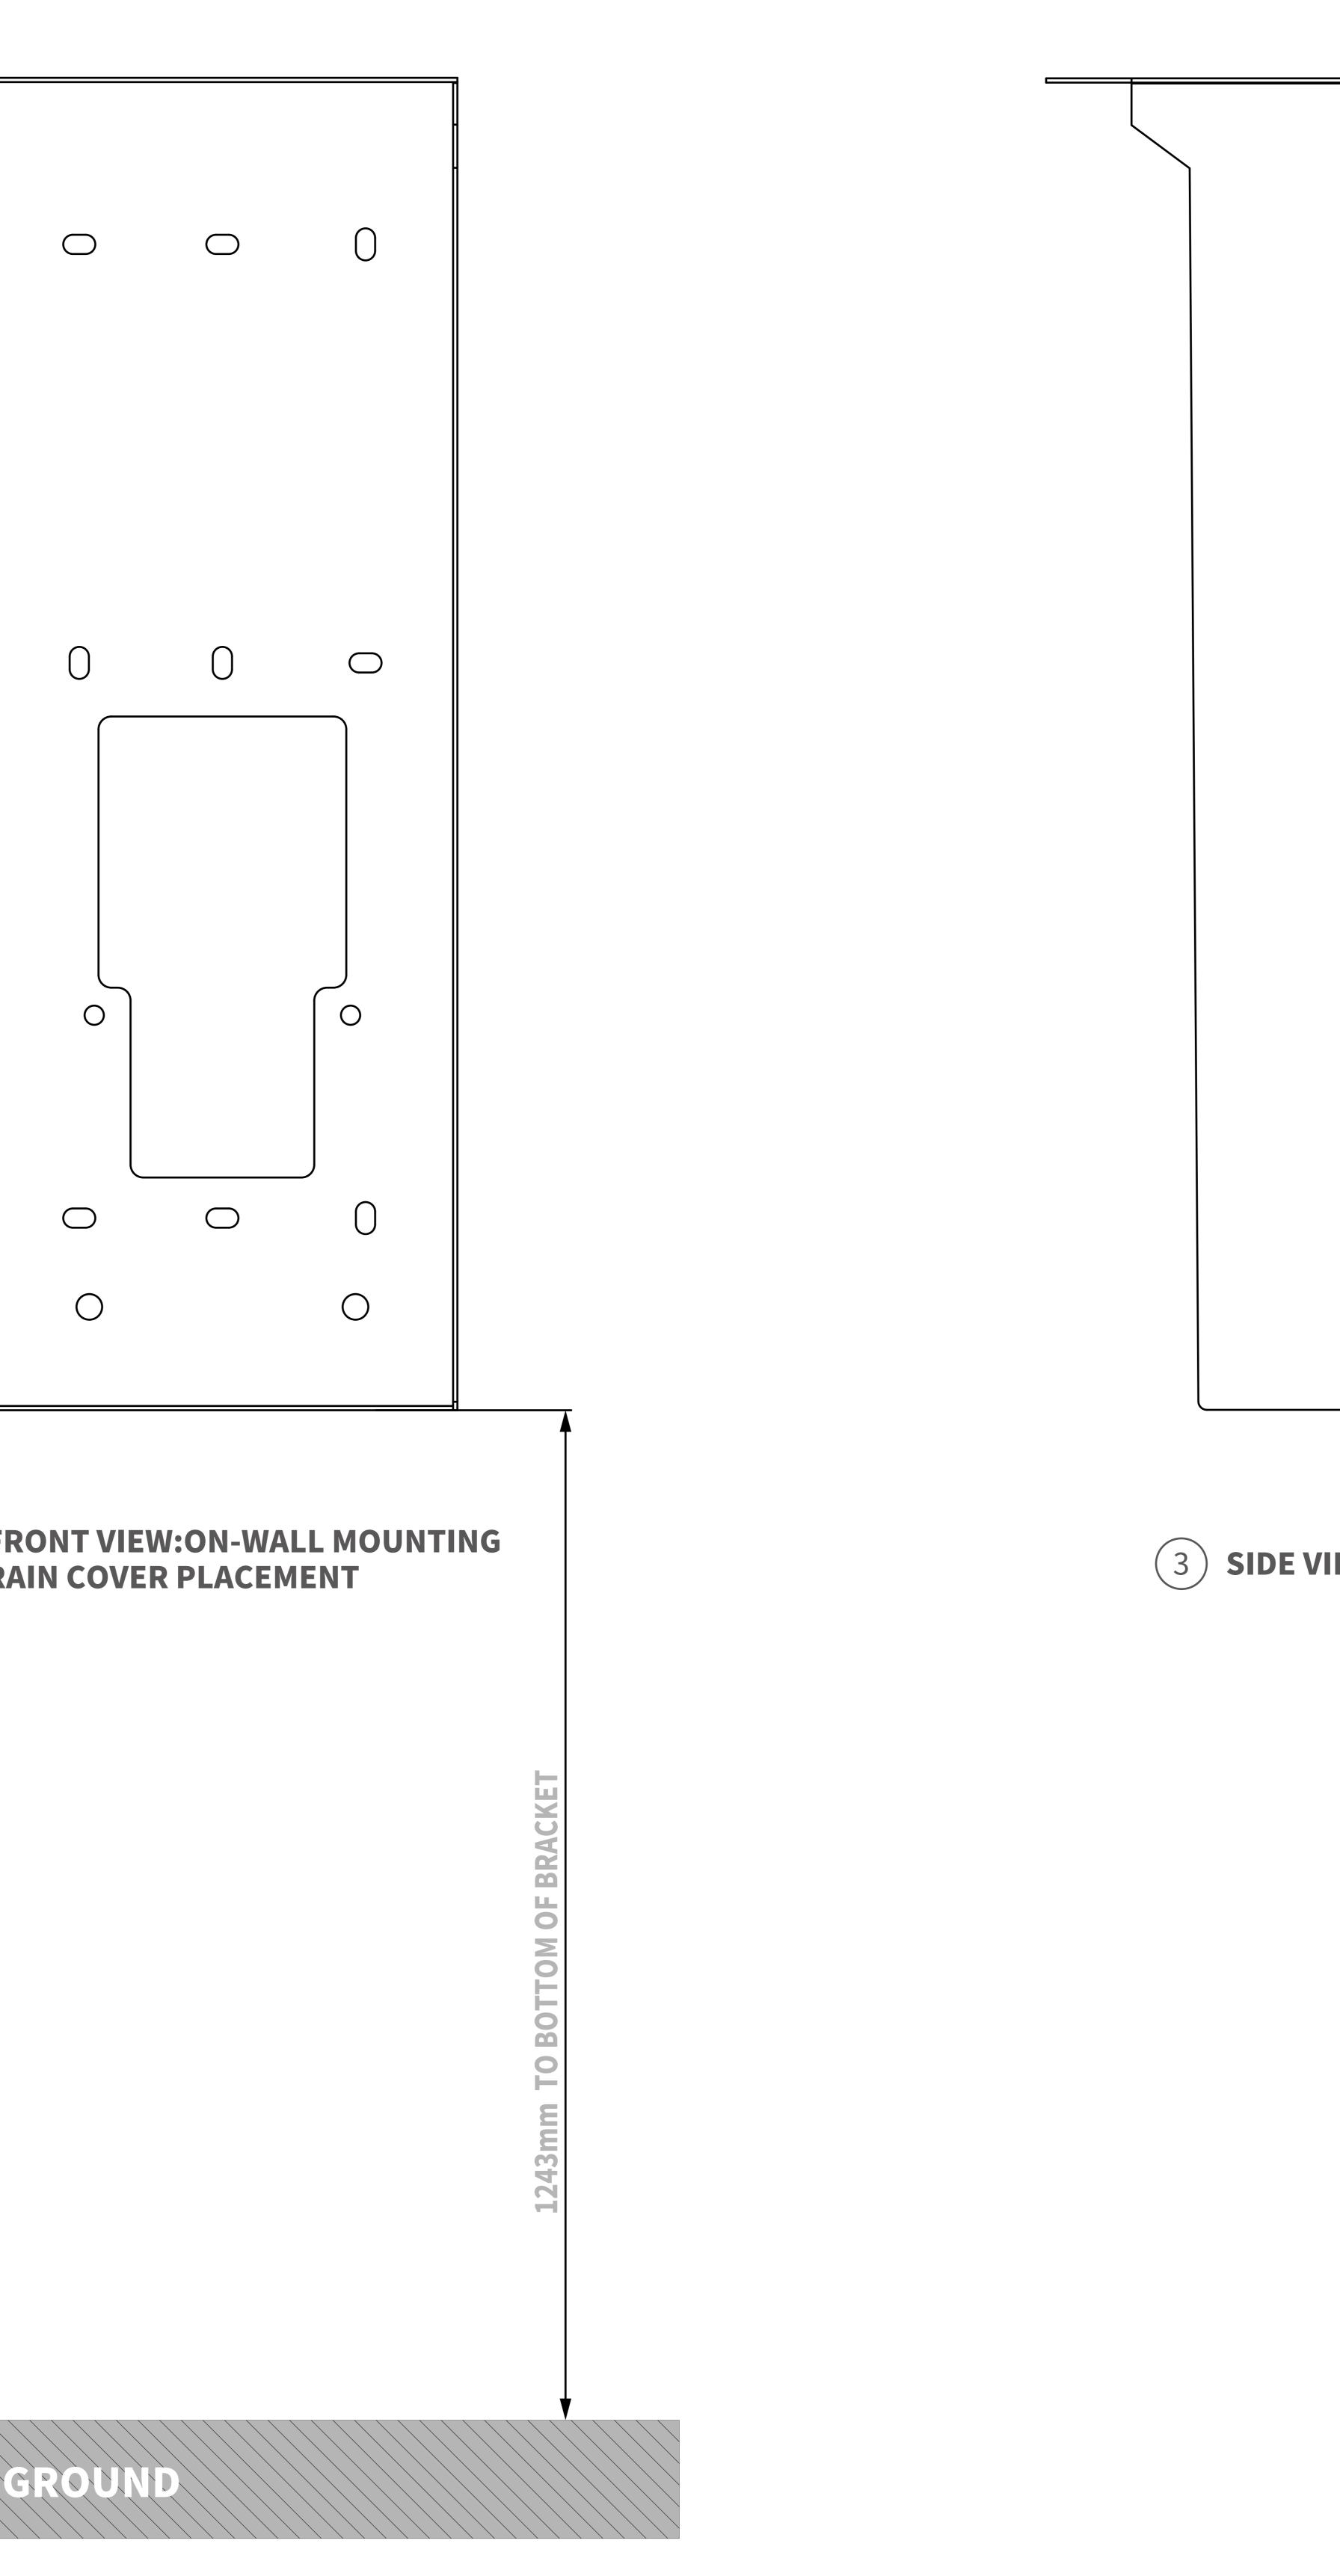

#### Applicable Model

S532

### **Drawing Title**

On-Wall Mounting Rain Cover

#### **ADA Compliance Requirement**

GROUND

ш U LL. 0 CENTER 0 0

0 L

#### (3) SIDE VIEW:INTERCOM ON WALL