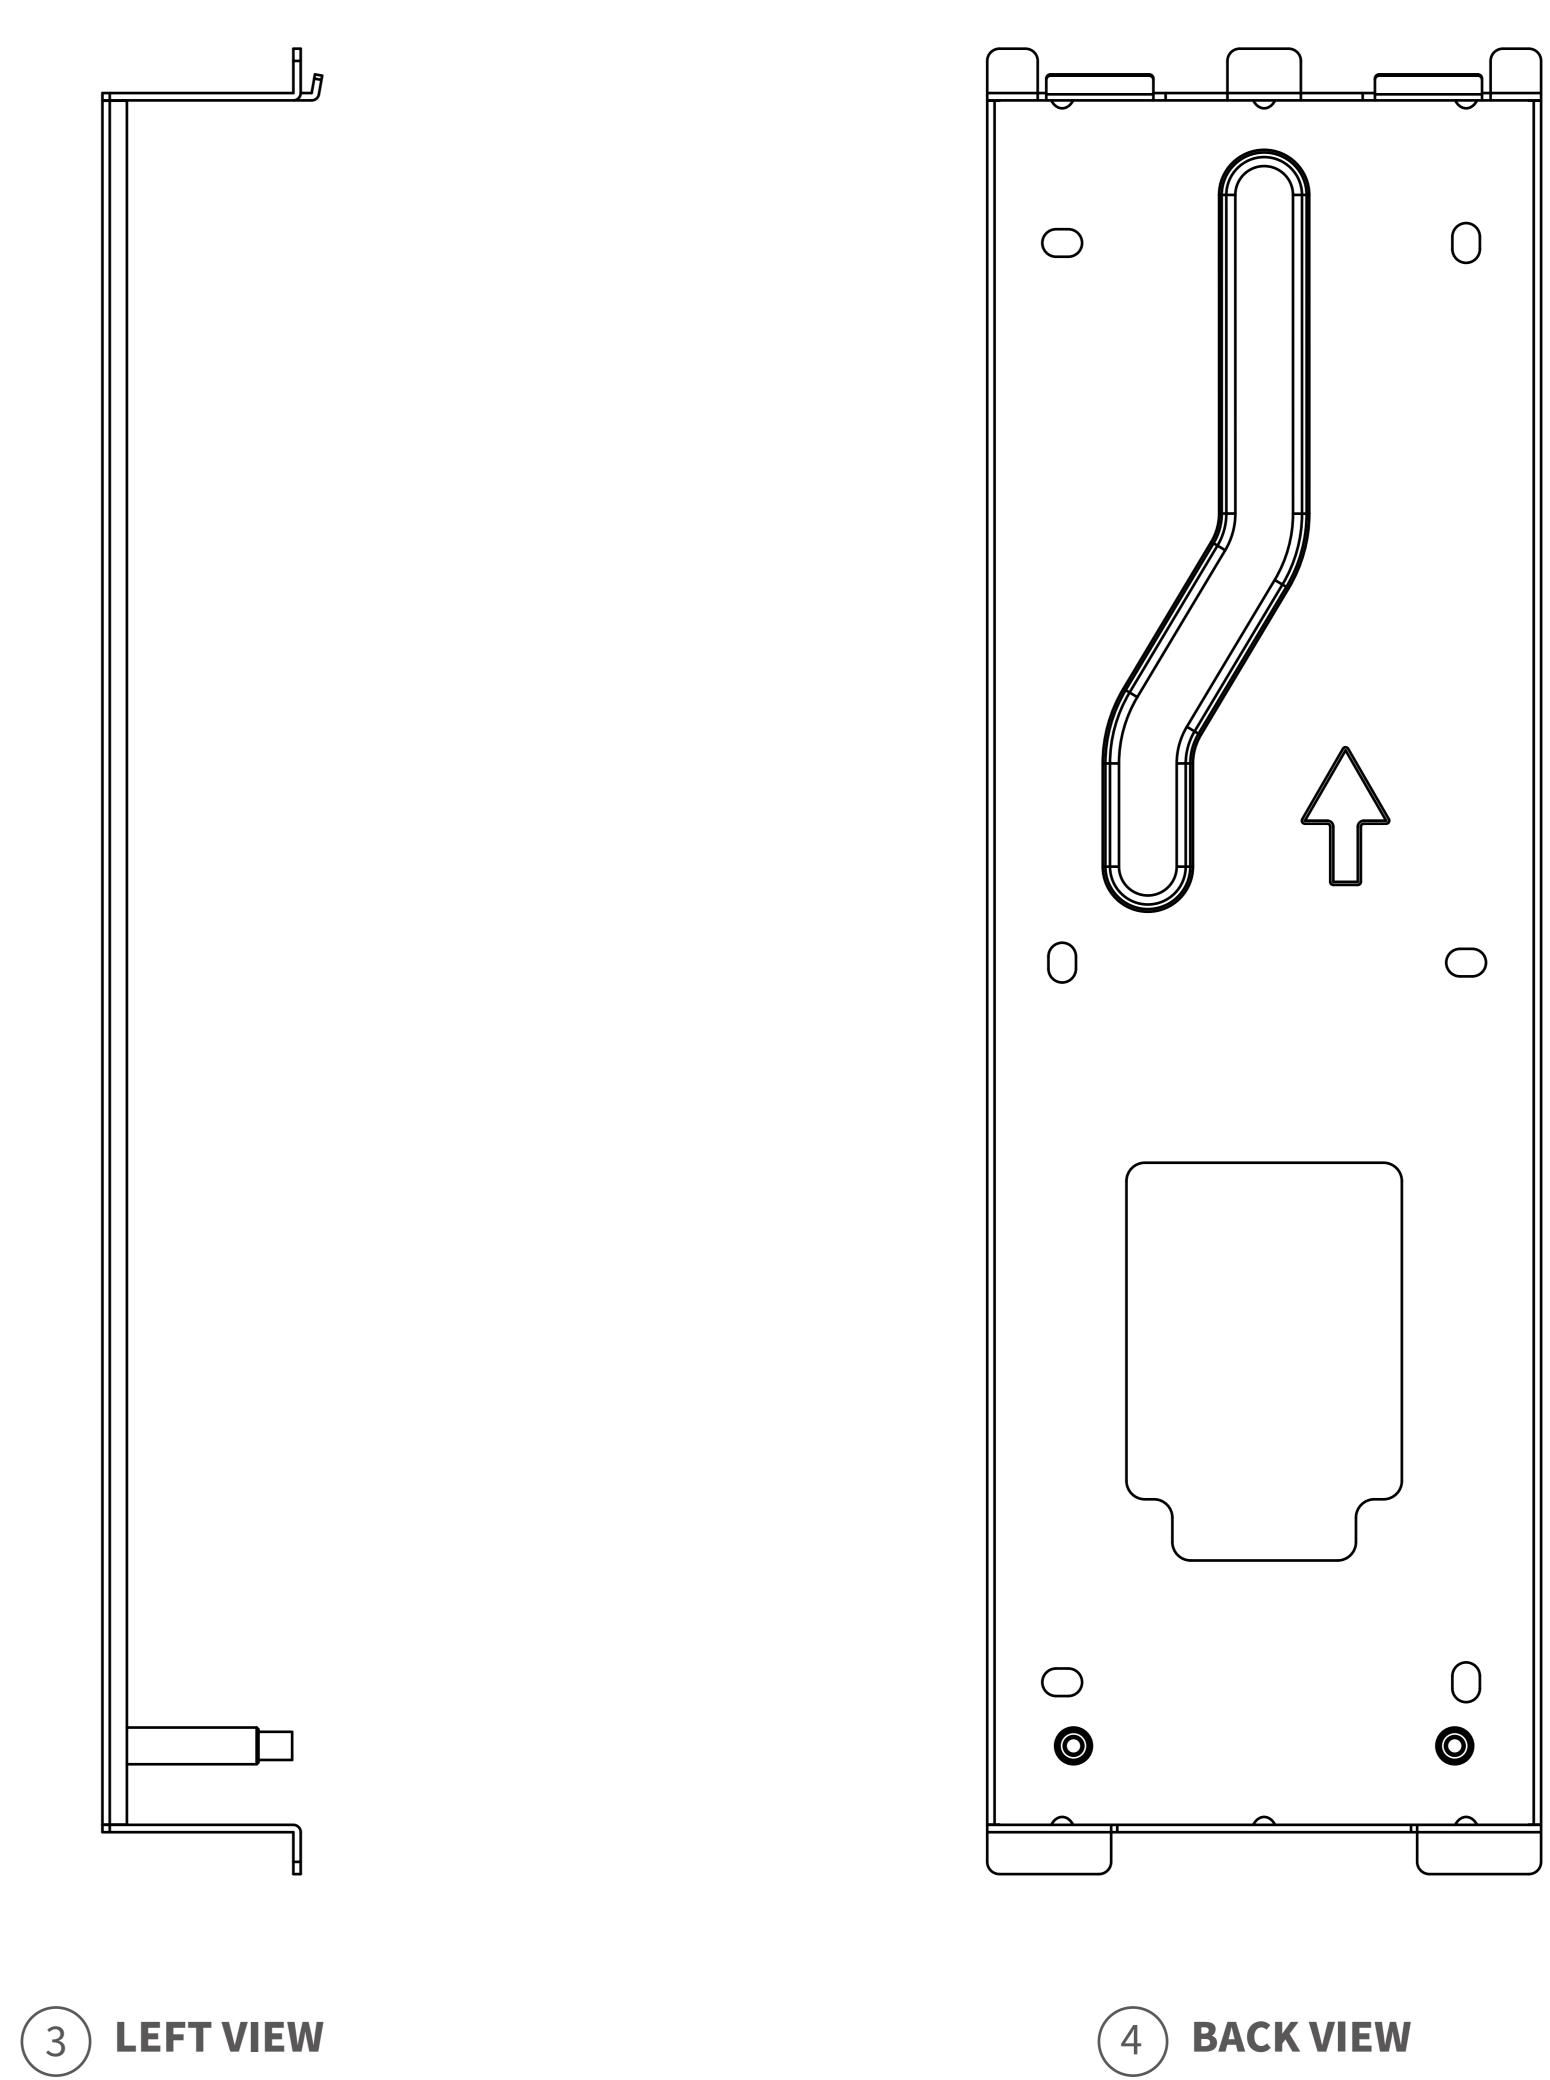

### **Drawing Version**

V1.0

**Page** 6 of 10

2 **RIGHT VIEW** 

3 LEFT VIEW

4 BACK VIEW

#### Applicable Model

S532

#### **Drawing Title**

Flushing Mounting Box

#### **Drawing Unit**

mm

#### **Drawing Scale**

Not to scale

# DRAFT SUBJECT TO CHANGE

Last Revised May 30, 2024

# **Drawing Version**

V1.0

**Page** 7 of 10