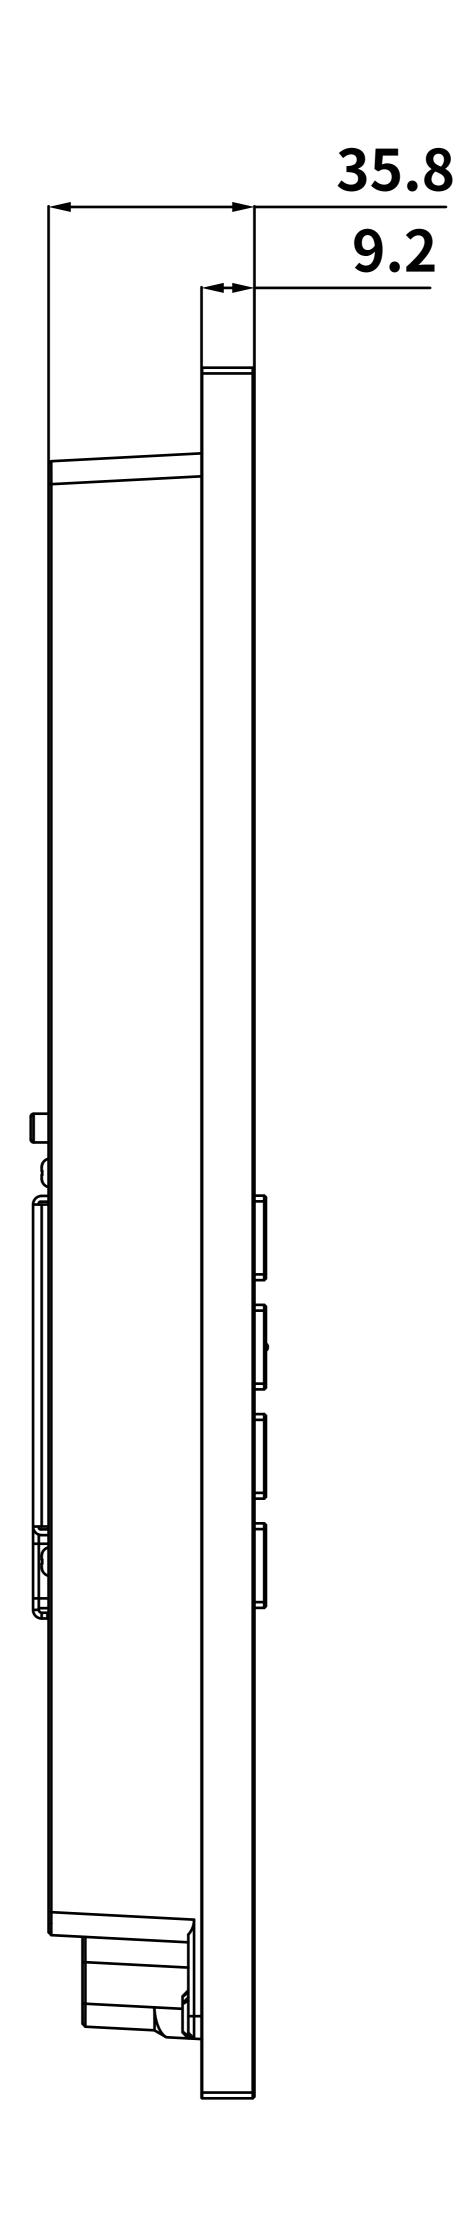

#### Applicable Model

S532

#### **Drawing Title**

Intercom Panel

#### **Drawing Unit**

mm