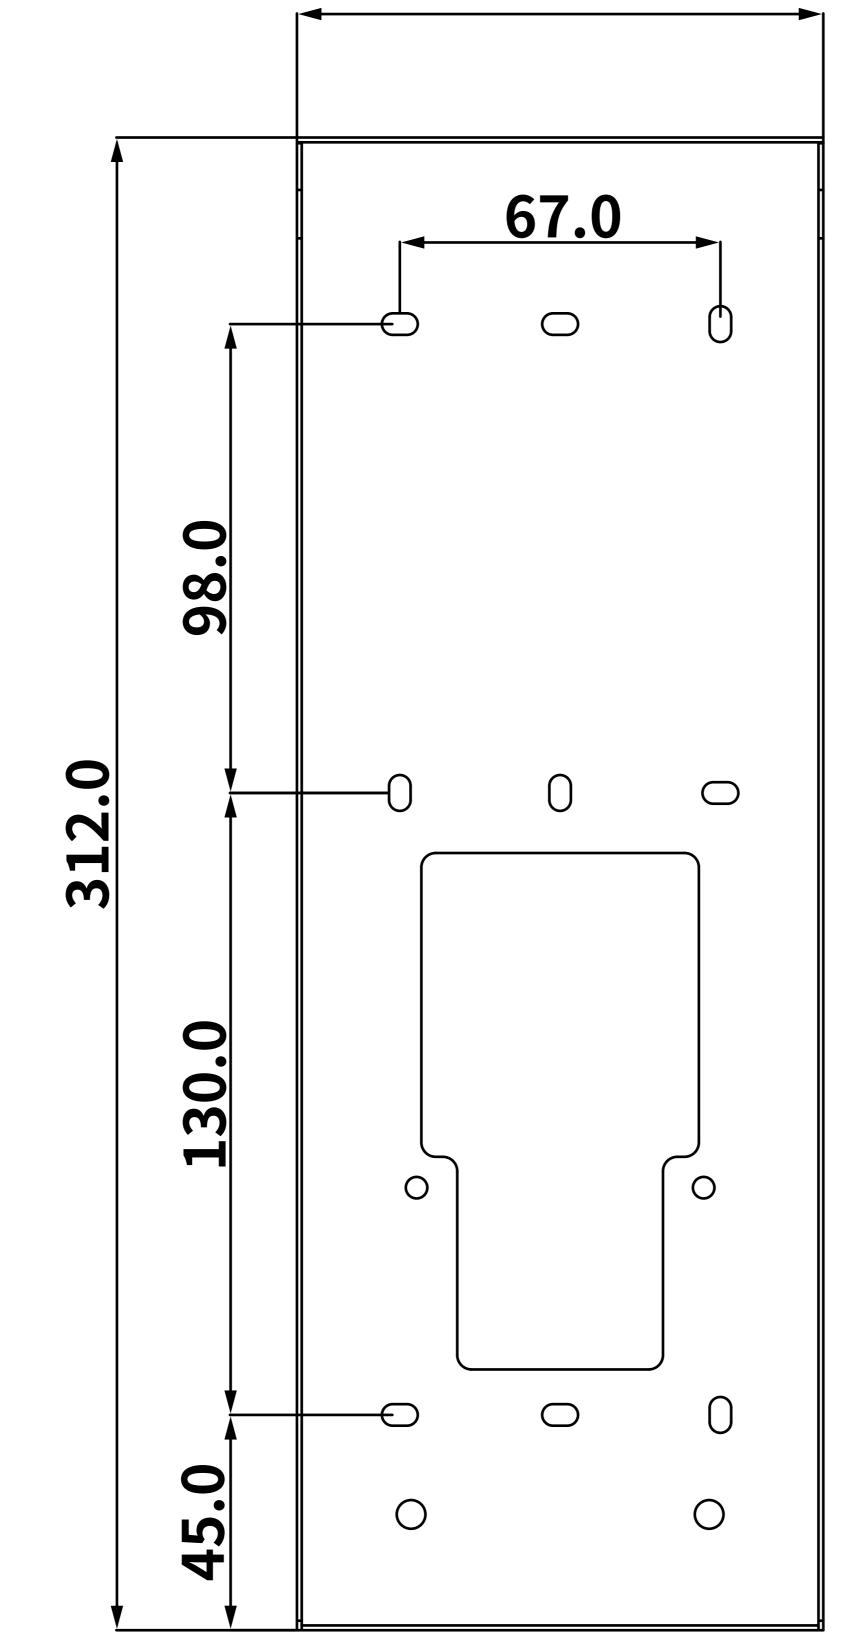

ay 30, 2024

### **Drawing Version**

V1.0



4 BACK VIEW







6 **BOTTOM VIEW** 



 $\begin{array}{c} \hline 1 \end{array} \textbf{FRONT VIEW} \end{array}$ 









3 LEFT VIEW



#### Applicable Model

S532

#### **Drawing Title**

Wall Mounting Box

#### **Drawing Unit**

mm

**Drawing Scale** 

Not to scale



Last Revised May 30, 2024

**Drawing Version** V1.0

# **Page** 2 of 10

# (4) BACK VIEW





#### **ADA Compliance Requirement**

GROUND





ш U LL. 0 CENTER 0

0

Õ S



#### (3) SIDE VIEW:INTERCOM ON WALL

**AKUVOX** Open A Smart World

#### Applicable Model

S532

#### **Drawing Title**

Placement

#### **Drawing Unit**

mm

#### **Drawing Scale**

Not to scale

# DRAFT SUBJECT TO CHANGE

Last Revised May 30, 2024

## **Drawing Version**

V1.0

#### Page

3 of 10









110.0

6 **BOTTOM VIEW** 









(4) BACK VIEW



#### Applicable Model

S532

### **Drawing Title**

On-Wall Mounting Rain Cover

#### **Drawing Unit**

mm

#### **Drawing Scale**

Not to scale



Last Revised May 30, 2024

## **Drawing Version**

V1.0

**Page** 4 of 10





#### **ADA Compliance Requirement**

GROUND





ш U LL. 0 CENTER 0 0

0 L



#### (3) SIDE VIEW:INTERCOM ON WALL



#### Applicable Model

S532

#### **Drawing Title**

Placement

#### **Drawing Unit**

mm

### **Drawing Scale**

Not to scale

## DRAFT SUBJECT TO CHANGE

Last Revised May 30, 2024

# **Drawing Version**

V1.0

Page 5 of 10





# 6 **BOTTOM VIEW**



**1** FRONT VIEW







#### Applicable Model

S532

#### **Drawing Title**

Flushing Mounting Bracket

#### **Drawing Unit**

mm

#### **Drawing Sca