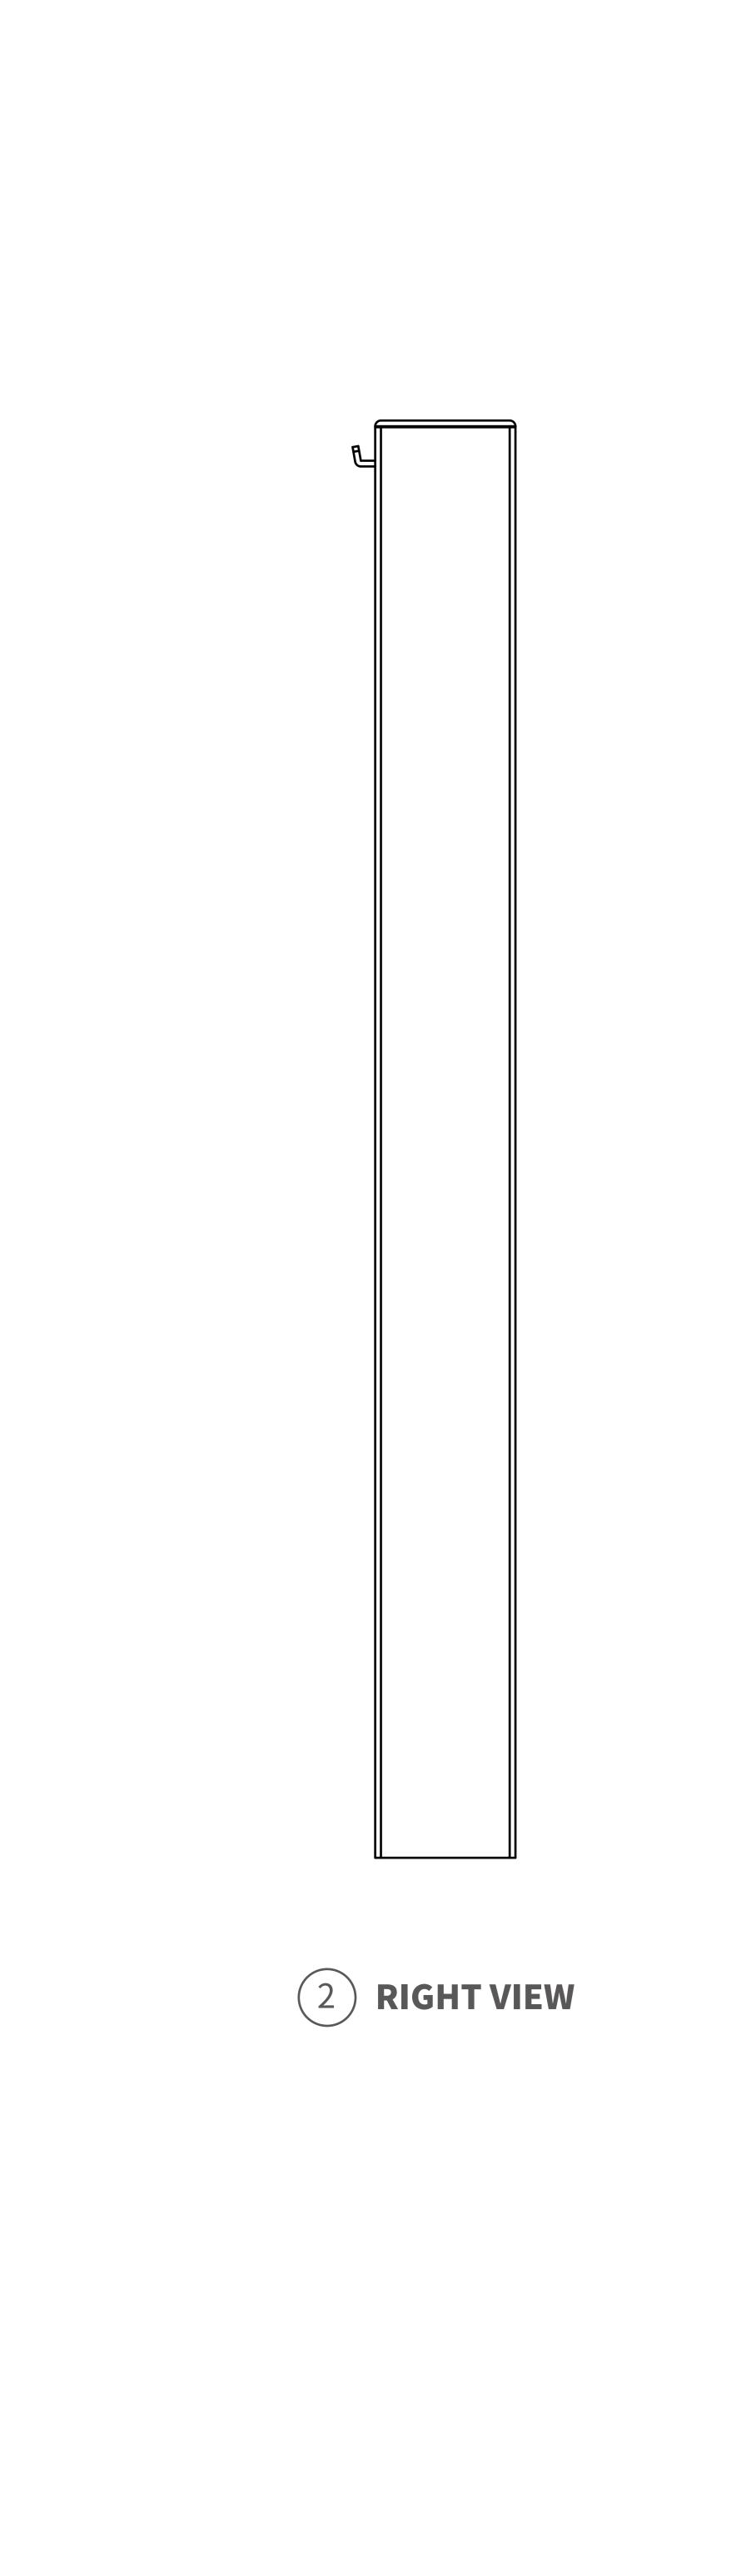

2 **RIGHT VIEW** 

1 FRONT VIEW

3 LEFT VIEW

#### **Drawing Title**

Intercom Panel

#### **Drawing Unit**

mm