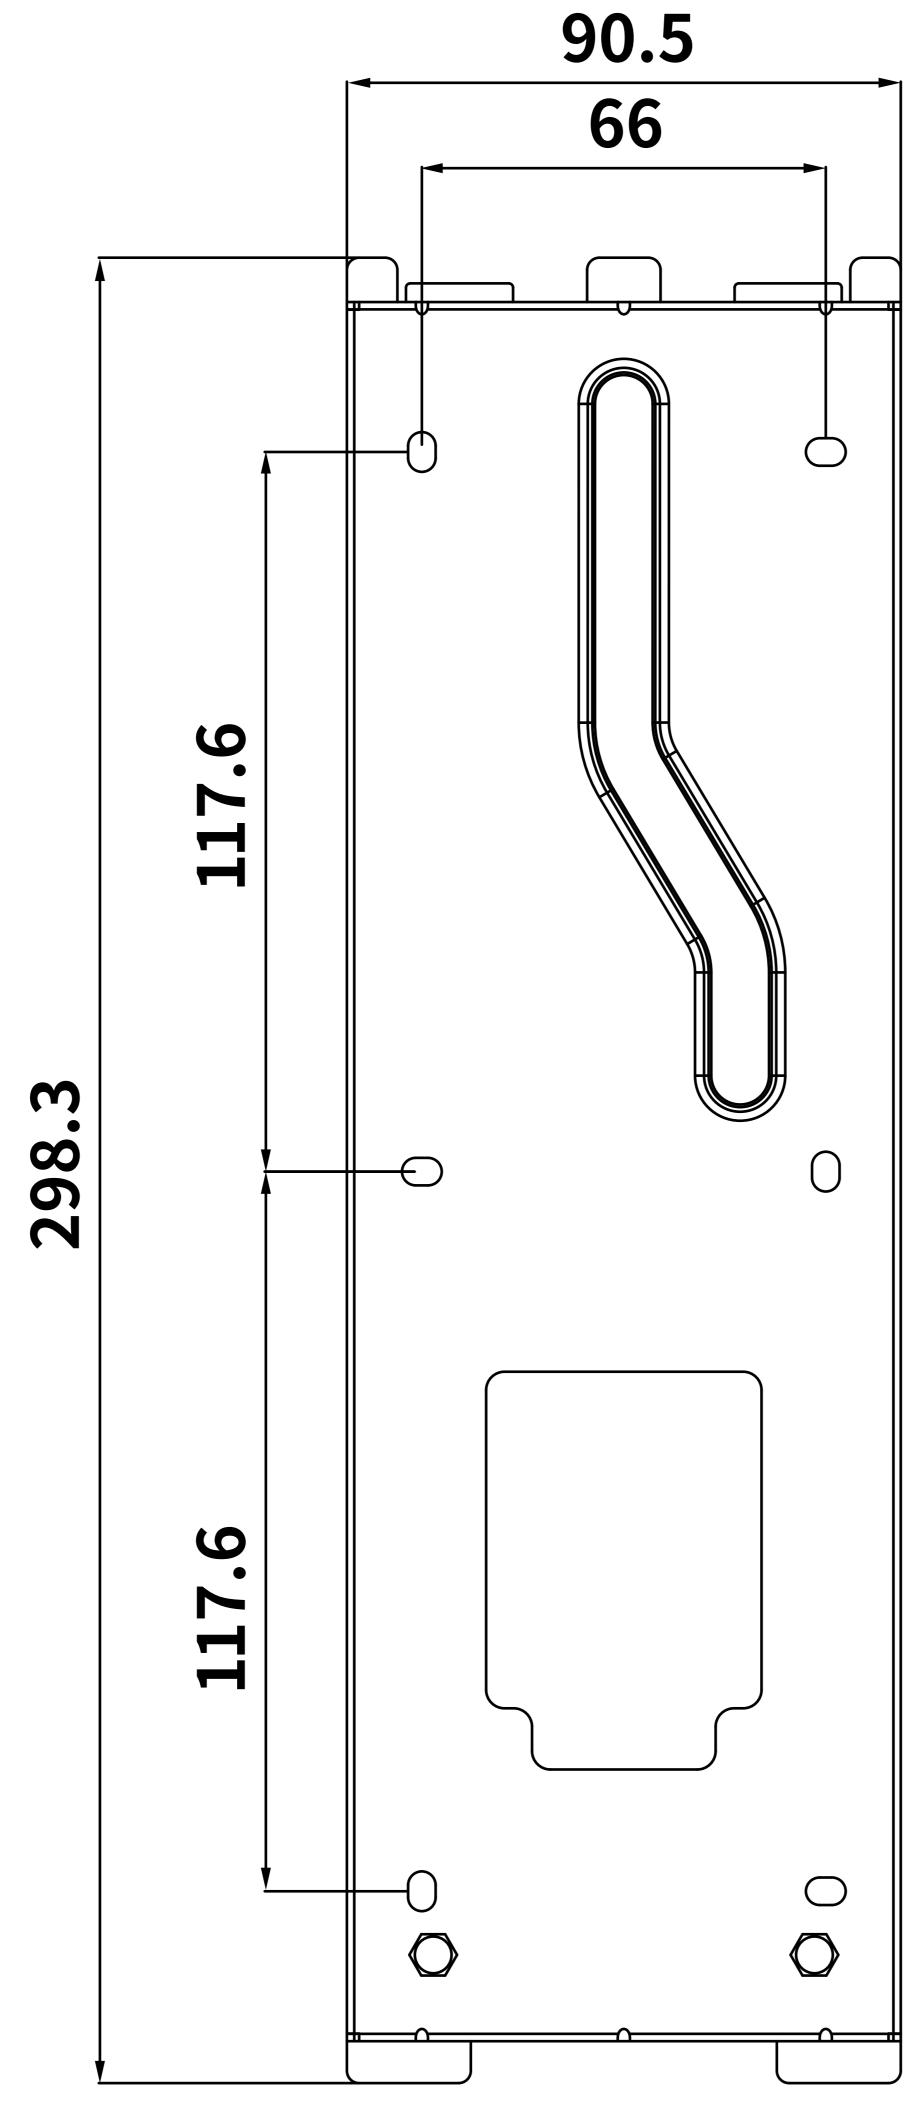

#### Applicable Model

S532

#### **Drawing Title**

Flushing Mounting Box

#### **Drawing Unit**

mm

#### **Drawing Scale**

Not to scale

# DRAFT SUBJECT TO CHANGE

Last Revised May 30, 2024

# **Drawing Version**

V1.0

**Page** 7 of 10