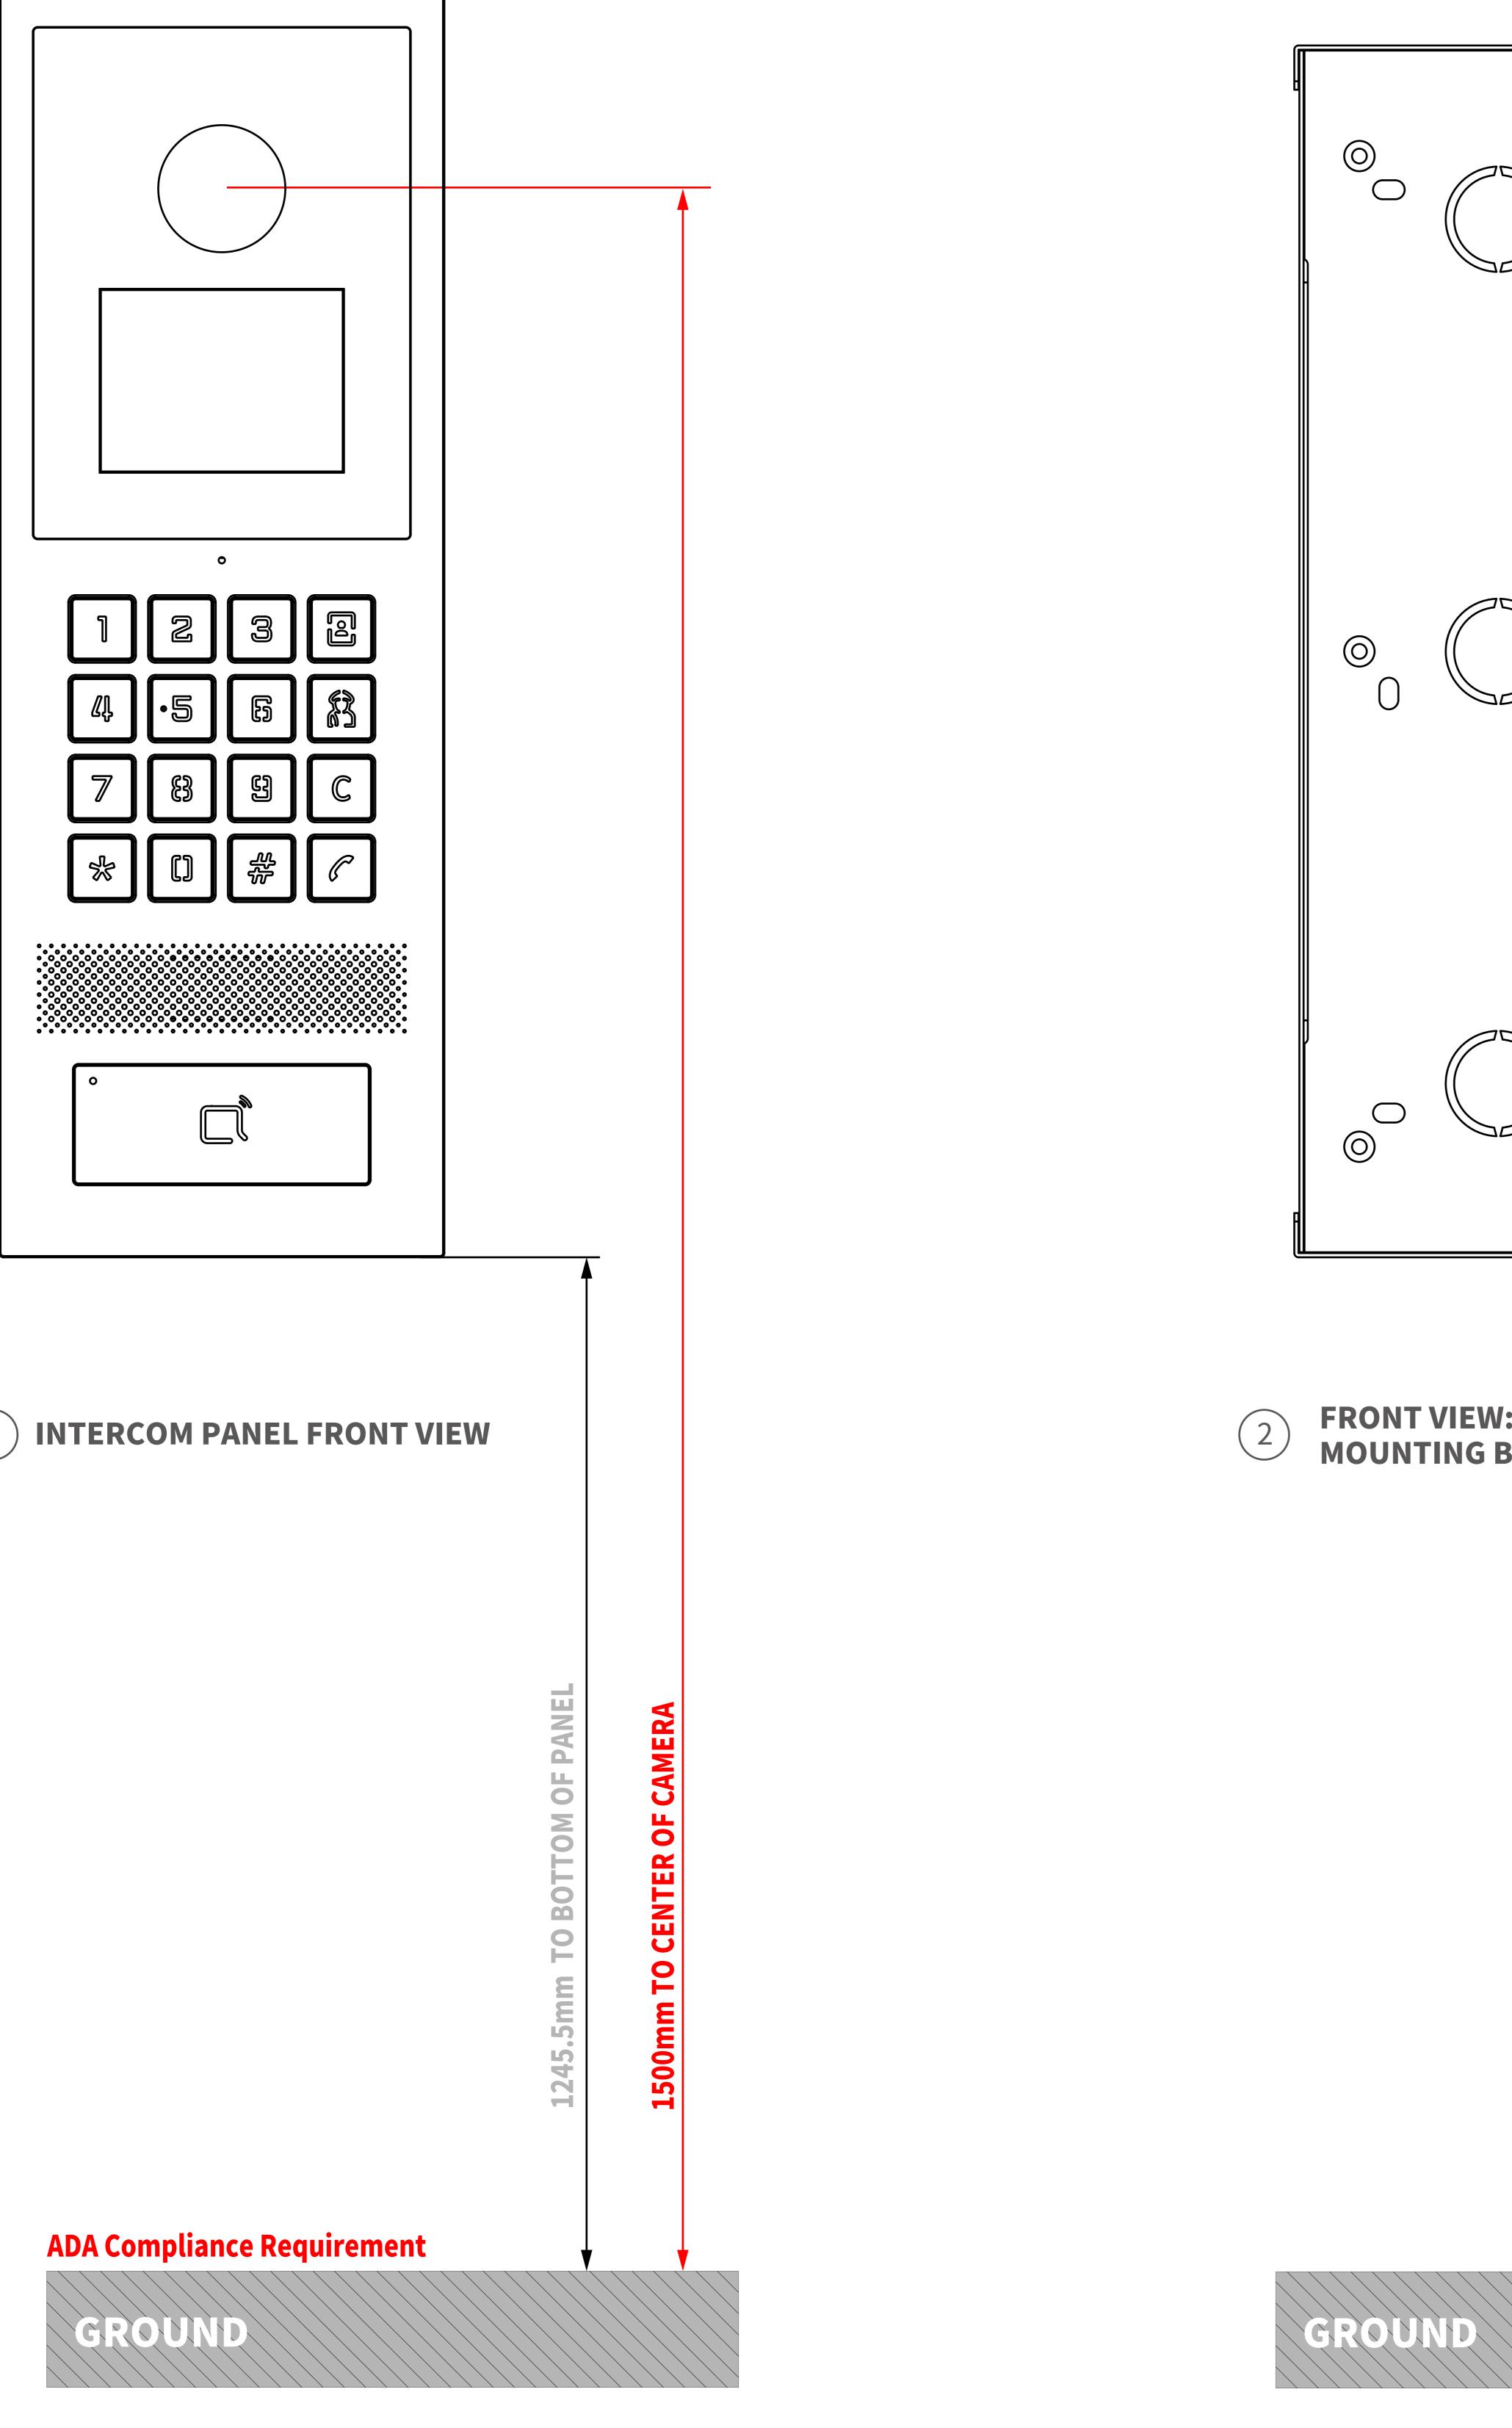

#### **ADA Compliance Requirement**

GROUND

ш U LL. 0 CENTER 0

0

Õ S

#### (3) SIDE VIEW:INTERCOM ON WALL

**AKUVOX** Open A Smart World

#### **Drawing Title**

Placement