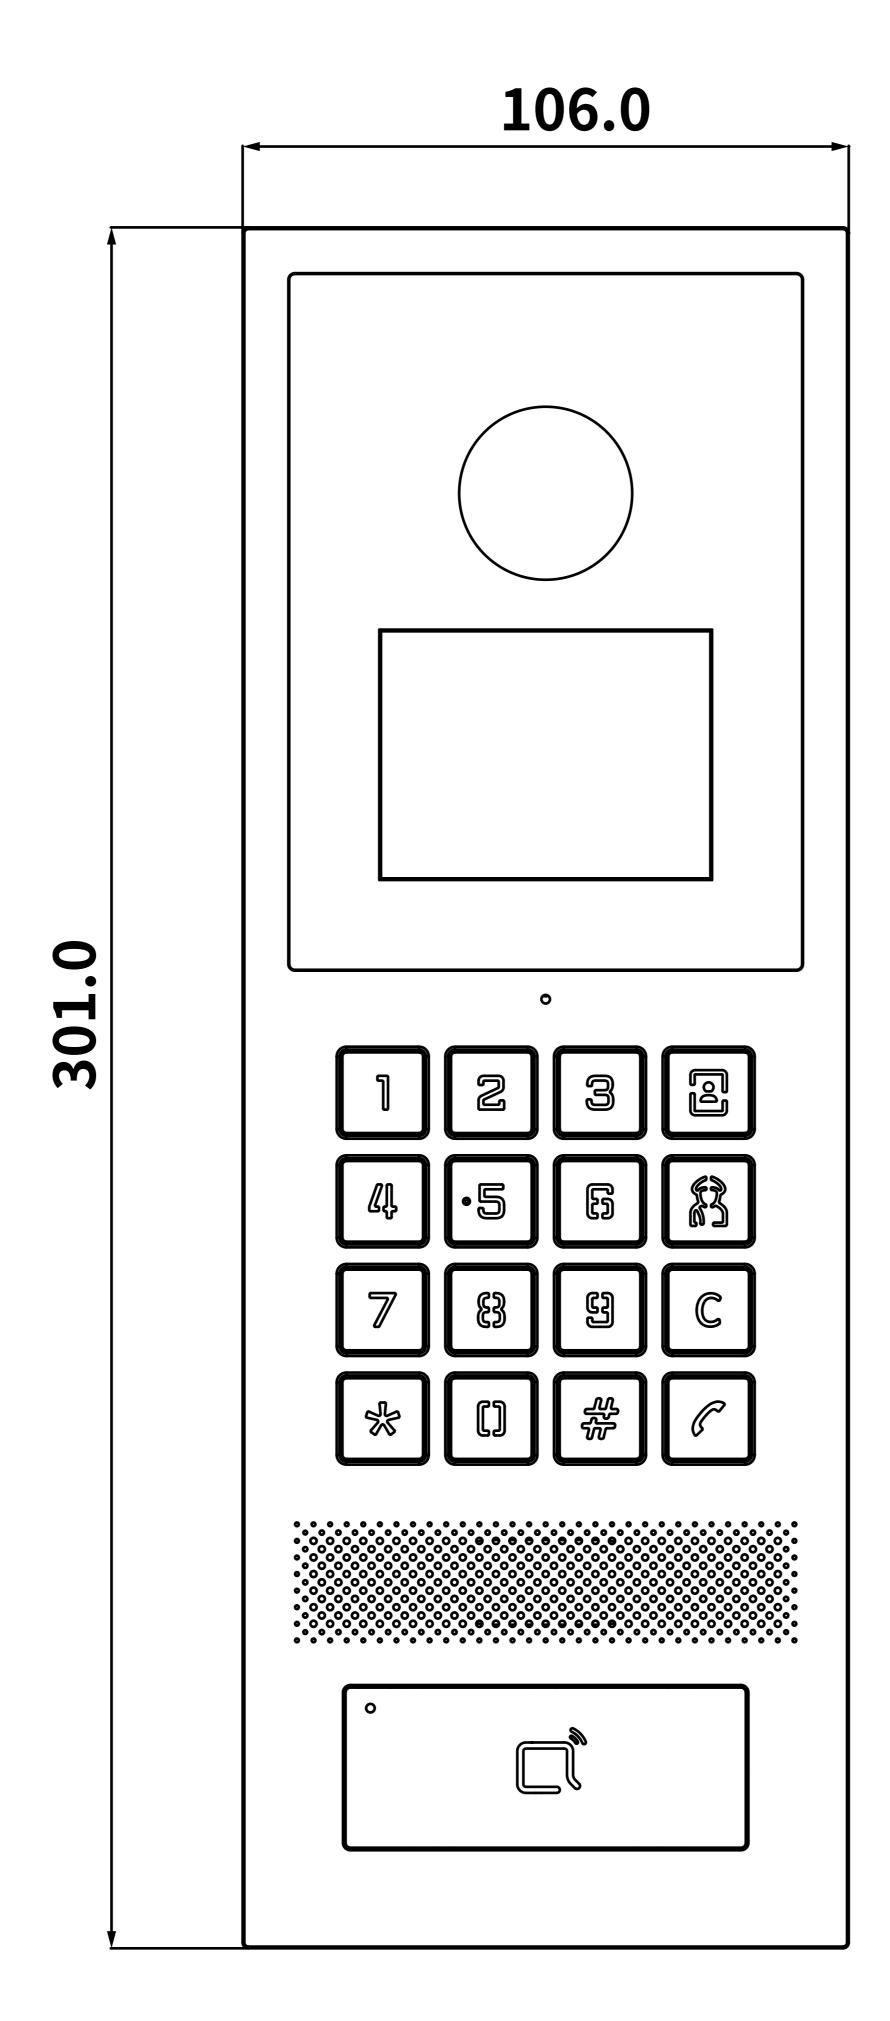

2 **RIGHT VIEW** 





1 FRONT VIEW







3 LEFT VIEW



#### Applicable Model

S532

#### **Drawing Title**

Intercom Panel

#### **Drawing Unit**

mm

### **Drawing Scale**

Not to scale



# Last Revised

May 30, 2024

### **Drawing Version**

V1.0



4 BACK VIEW







6 **BOTTOM VIEW** 



 $\begin{array}{c} \hline 1 \end{array} \textbf{FRONT VIEW} \end{array}$ 









3 LEFT VIEW



#### Applicable Model

S532

#### **Drawing Title**

Wall Mounting Box

#### **Drawing Unit**

mm

**Drawing Scale** 

Not to scale



Last Revised May 30, 2024

**Drawing Version** V1.0

# **Page** 2 of 10

# (4) BACK VIEW





#### **ADA Compliance Requirement**

GROUND





ш U LL. 0 CENTER 0

0

Õ S



#### (3) SIDE VIEW:INTERCOM ON WALL

**AKUVOX** Open A Smart World

#### Applicable Model

S532

#### **Drawing Title*