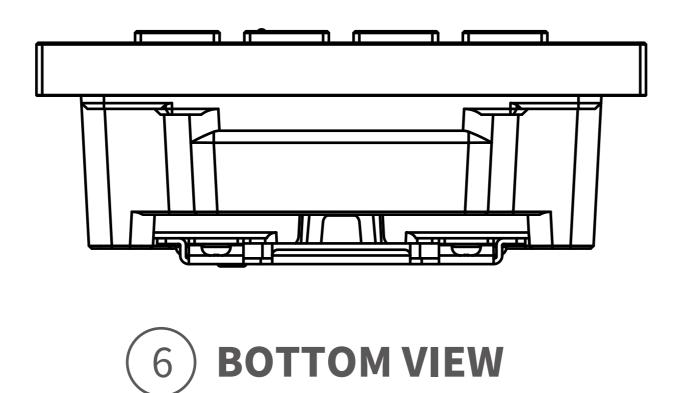

### **Drawing Version**

V1.0

4 BACK VIEW

6 **BOTTOM VIEW** 

 $\begin{array}{c} \hline 1 \end{array} \textbf{FRONT VIEW} \end{array}$ 

3 LEFT VIEW

#### **Drawing Title**

Intercom Panel