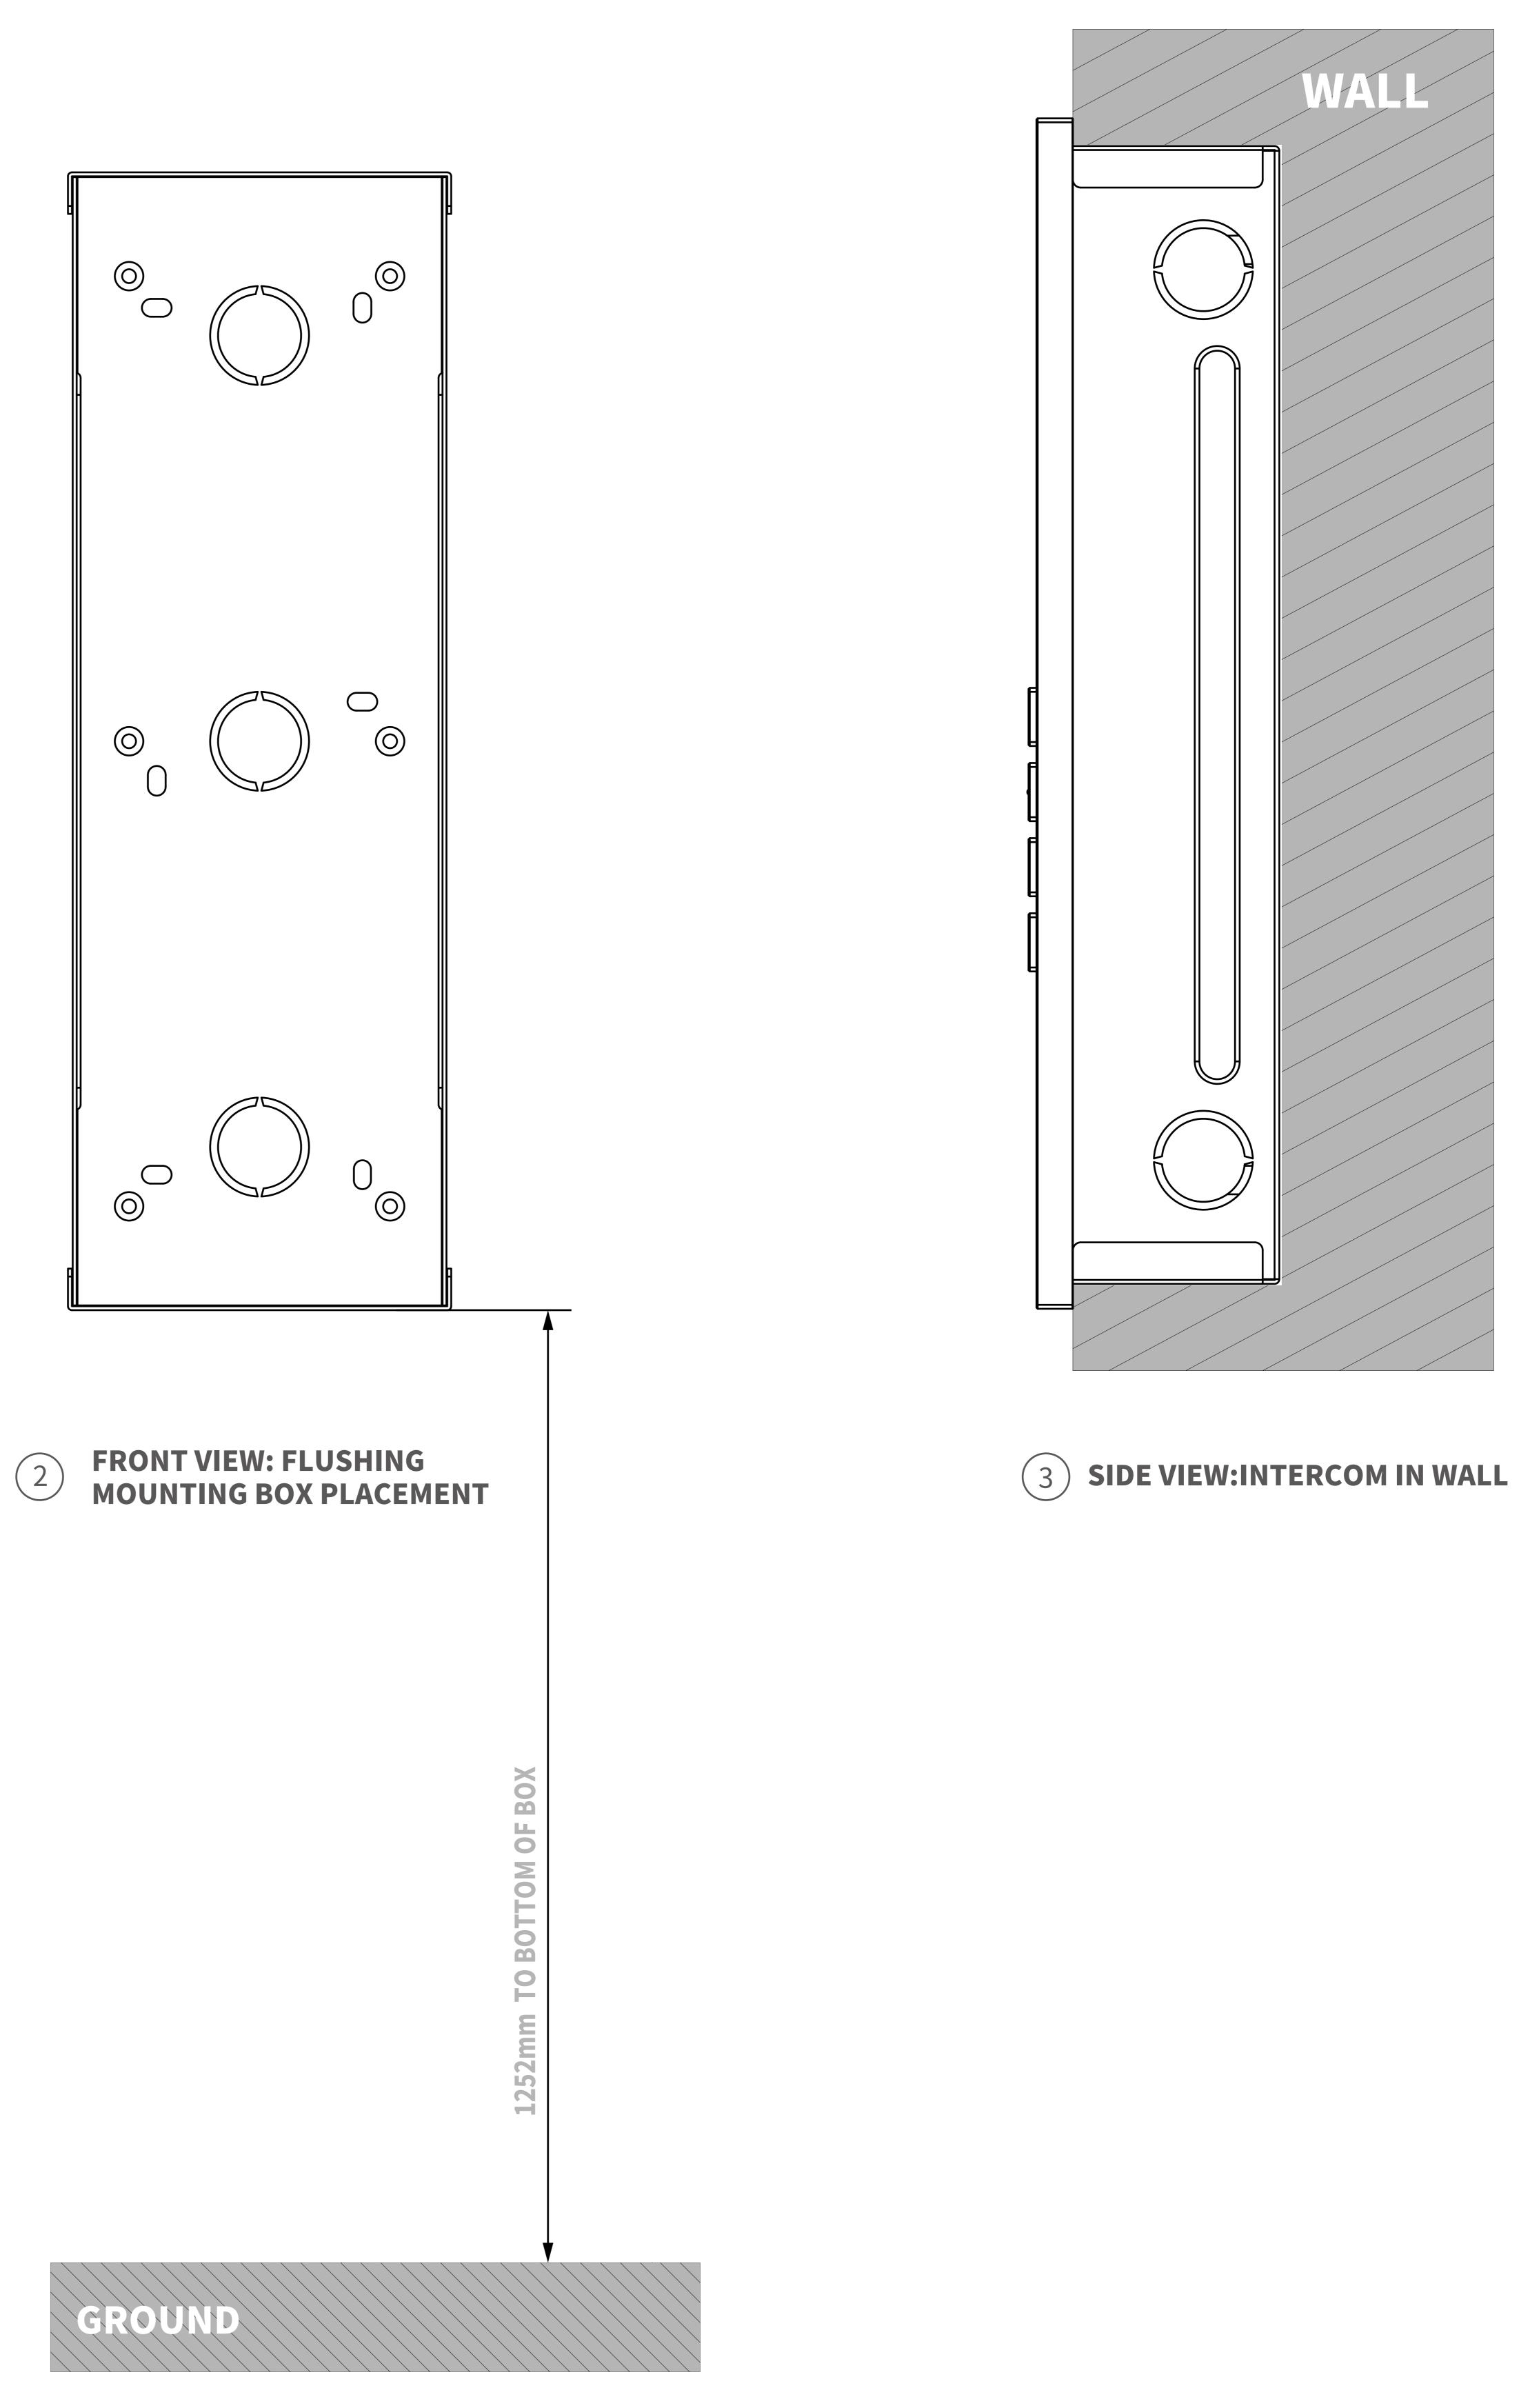

#### Applicable Model

S532

#### **Drawing Title**

Placement

#### **Drawing Unit**

mm

#### Drawing Scale

Not to scale

DRAFT SUBJECT TO CHANGE

Last Revised May 30, 2024

### **Drawing Version**

V1.0

#### Page

8 of 10

6 **BOTTOM VIEW** 