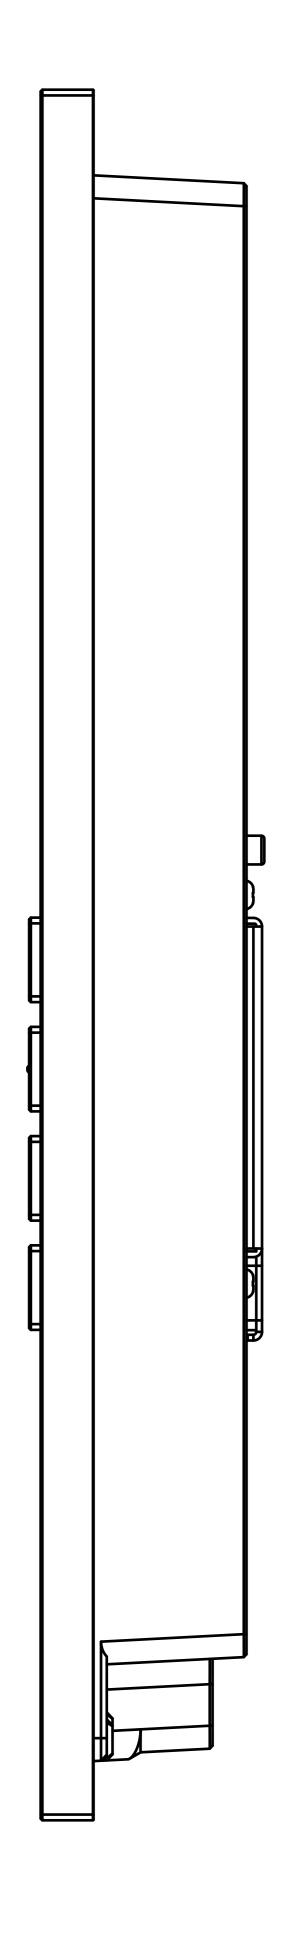

2 **RIGHT VIEW** 

1 FRONT VIEW

3 LEFT VIEW

#### **Drawing Title**

Intercom Panel