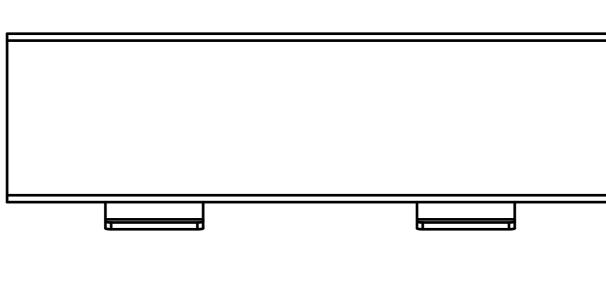

2 **RIGHT VIEW** 

1 FRONT VIEW

3 LEFT VIEW

### **Drawing Version**

V1.0

4 BACK VIEW

6 **BOTTOM VIEW** 

 $\begin{array}{c} \hline 1 \end{array} \textbf{FRONT VIEW} \end{array}$ 

3 LEFT VIEW