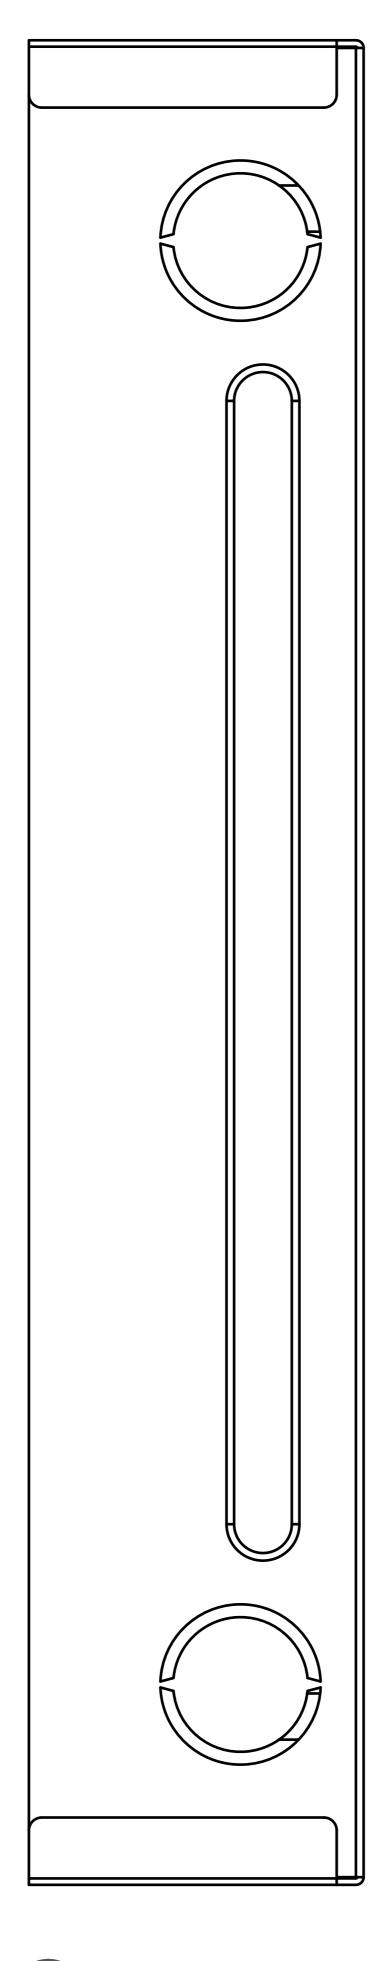

2 **RIGHT VIEW** 

1 FRONT VIEW

3 LEFT VIEW

#### **Drawing Title**

Intercom Panel