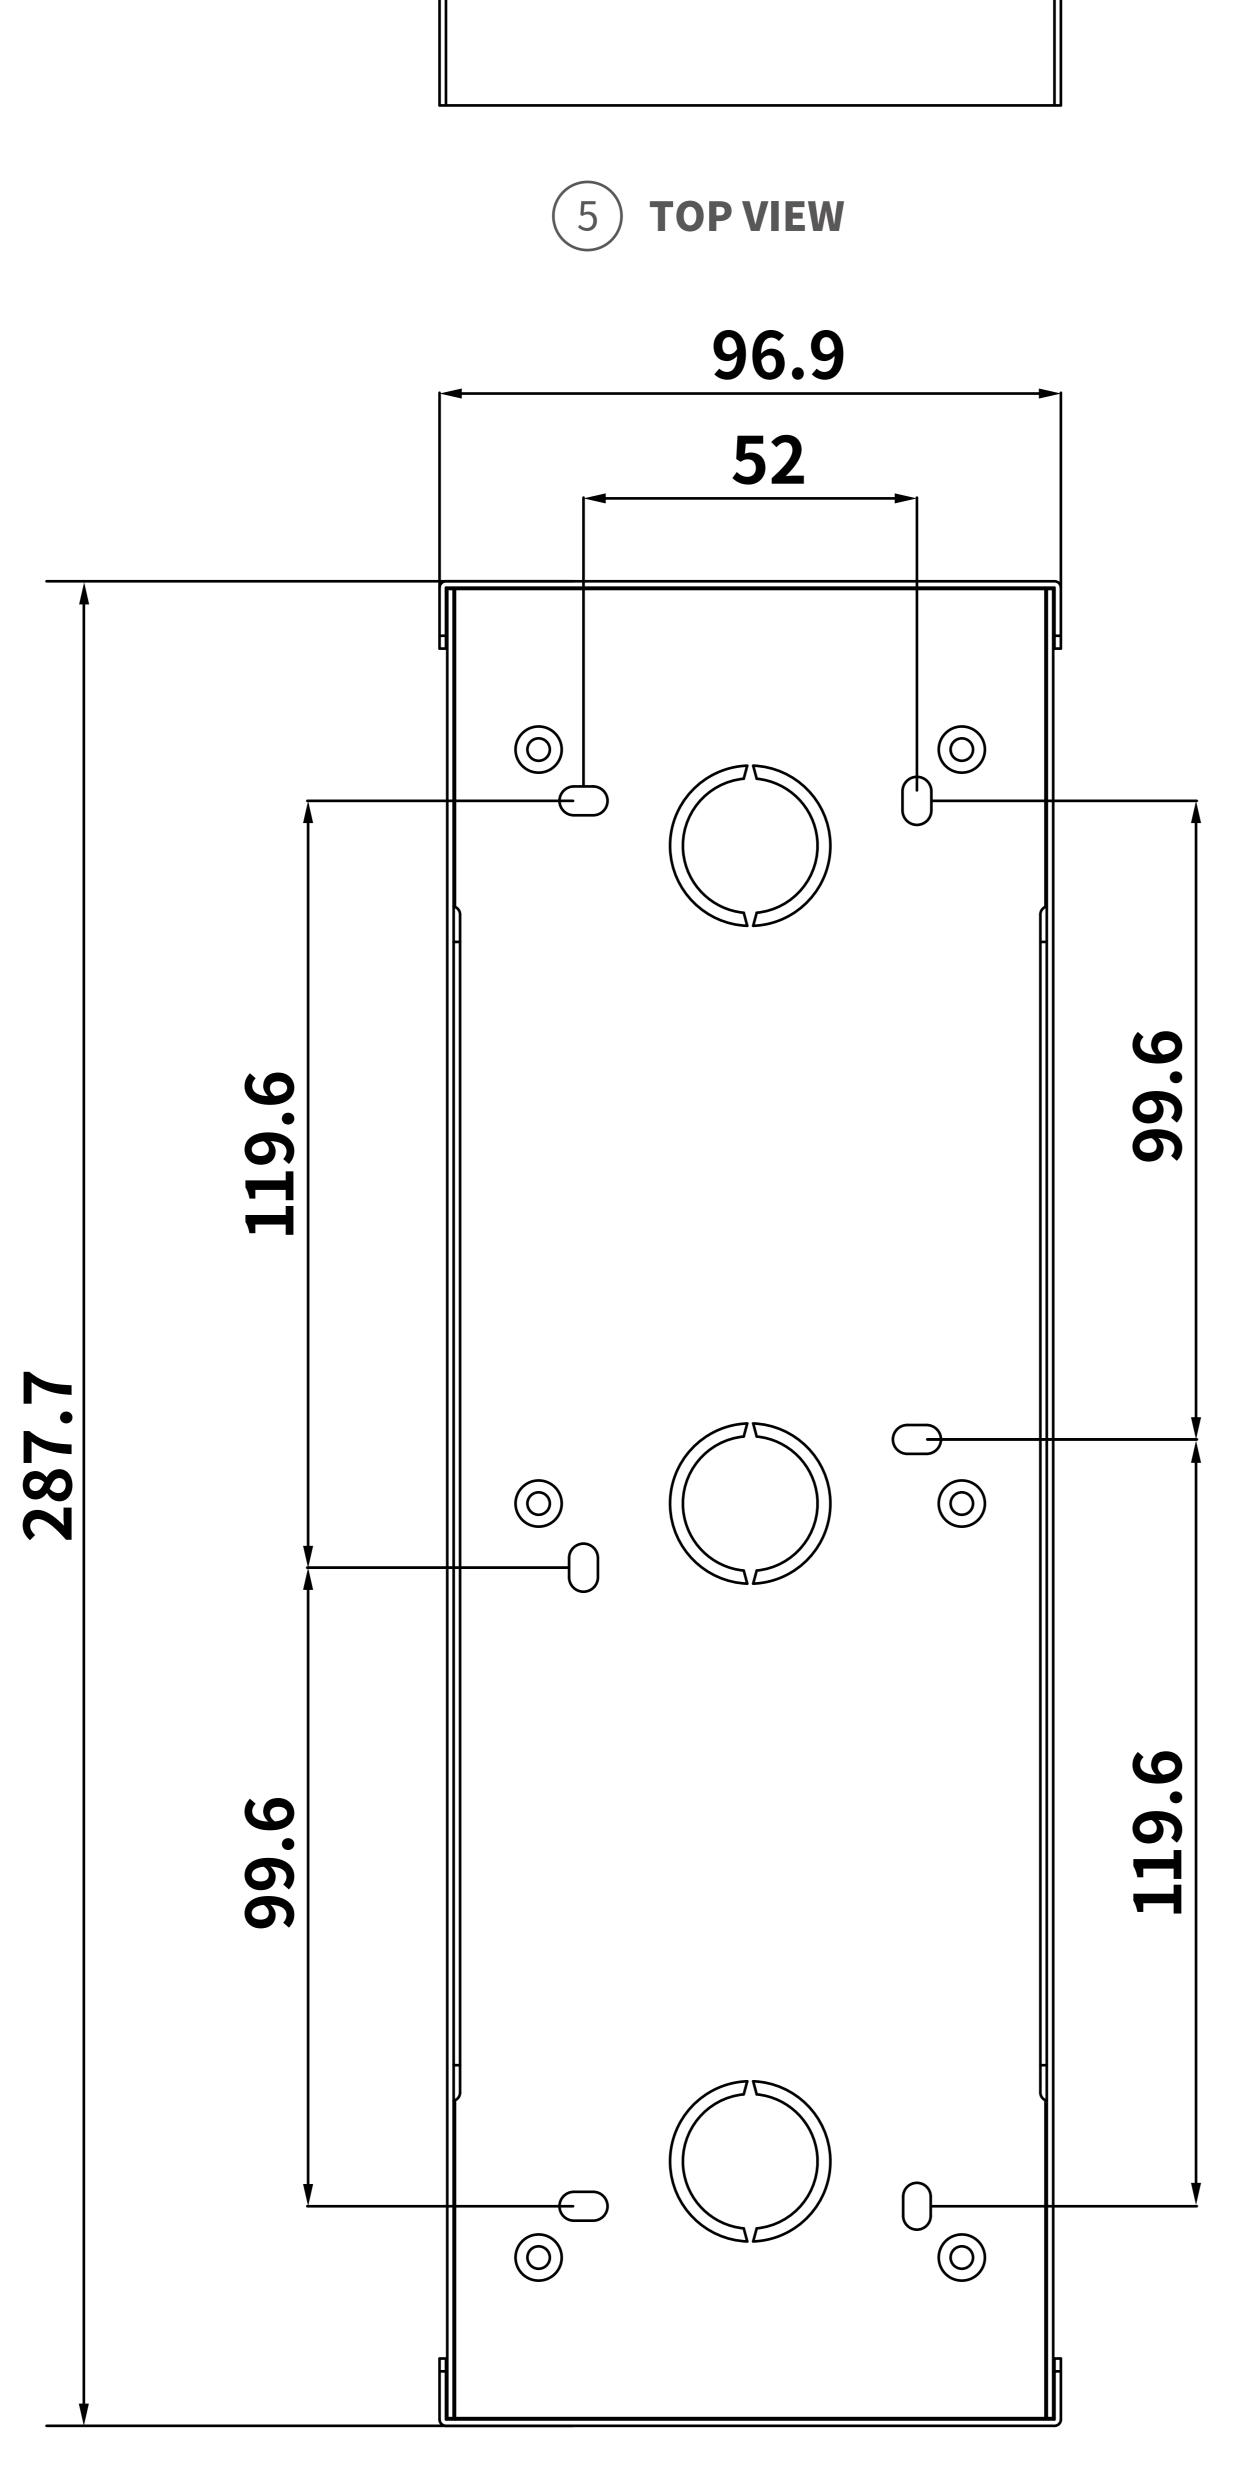

# 6 **BOTTOM VIEW**

**1** FRONT VIEW

#### **Drawing Title**

Flushing Mounting Bracket