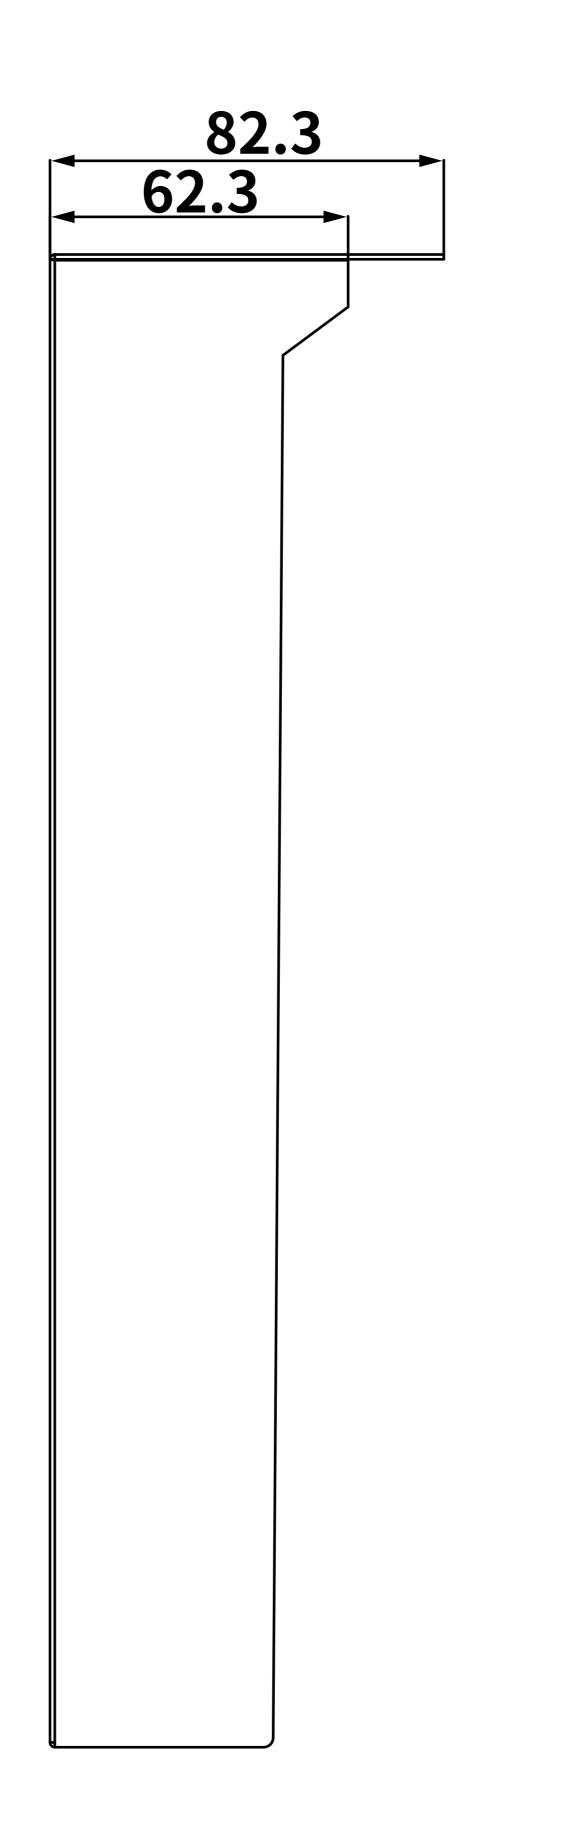

### **Drawing Version**

V1.0

4 BACK VIEW

6 **BOTTOM VIEW** 

 $\begin{array}{c} \hline 1 \end{array} \textbf{FRONT VIEW} \end{array}$ 

3 LEFT VIEW

#### Applicable Model

S532

#### **Drawing Title**

Wall Mounting Box

#### **Drawing Unit**

mm

**Drawing Scale** 

Not to scale

Last Revised May 30, 2024

**Drawing Version** V1.0