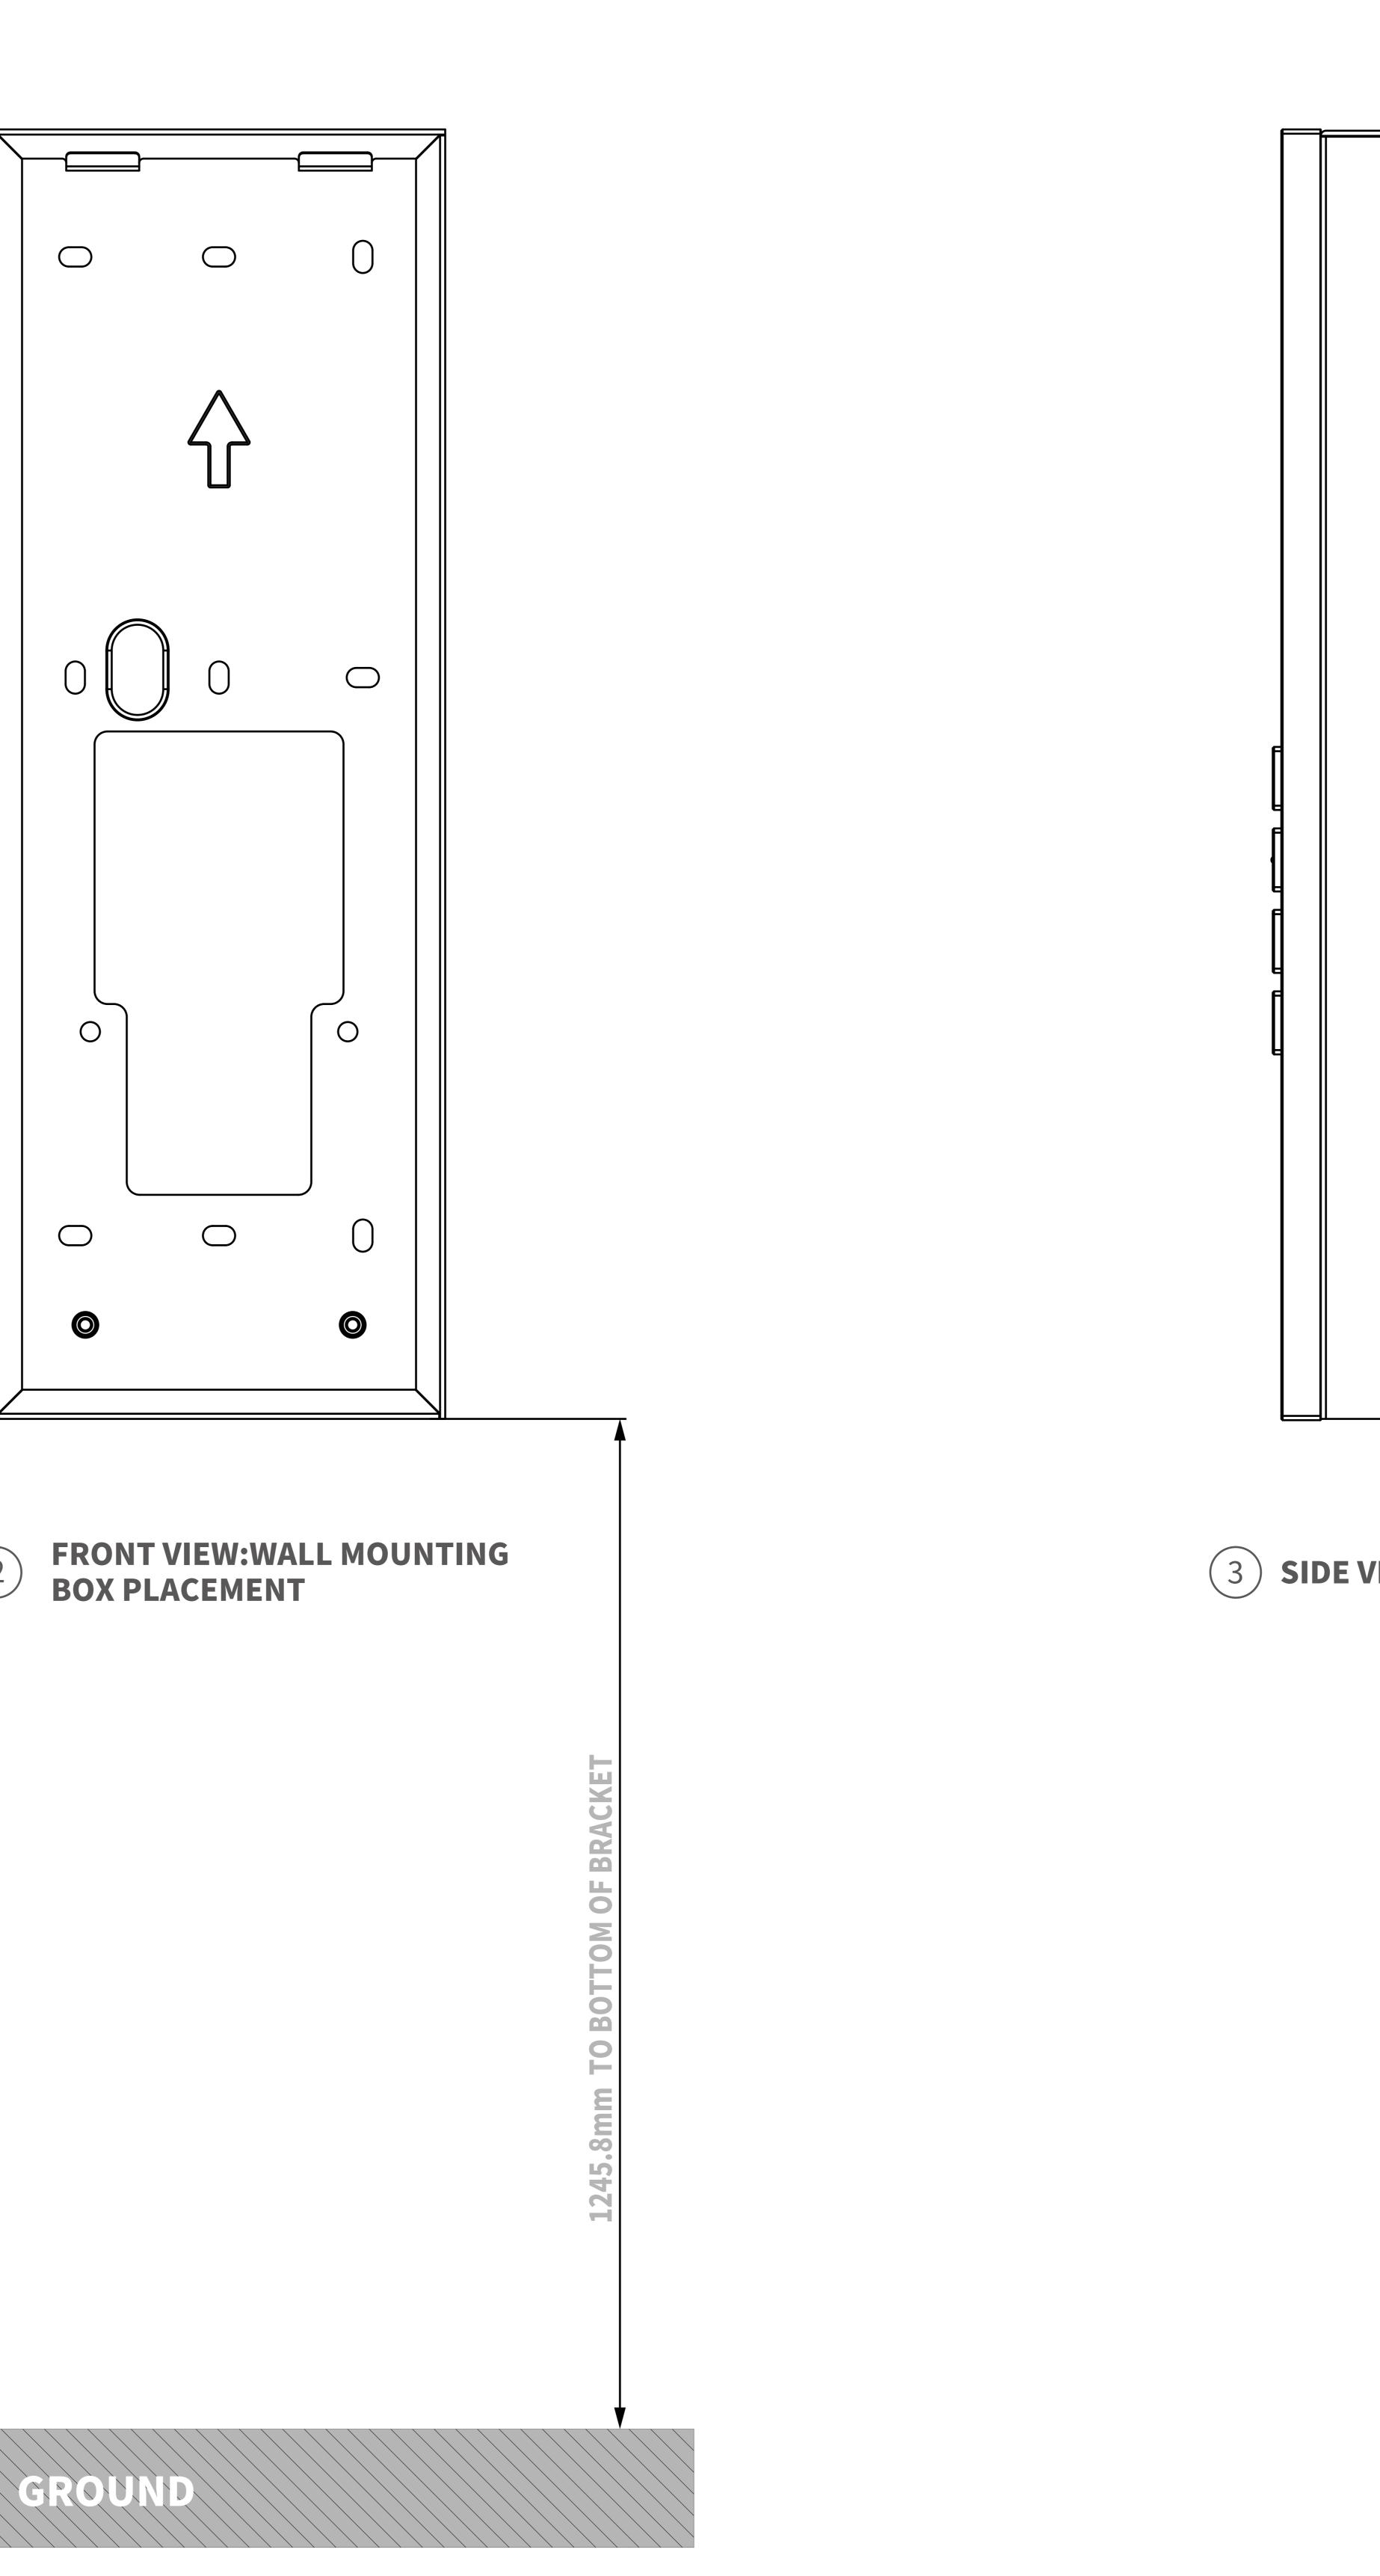

#### **ADA Compliance Requirement**

GROUND

ш U LL. 0 CENTER 0

0

Õ S

#### (3) SIDE VIEW:INTERCOM ON WALL

**AKUVOX** Open A Smart World

#### Applicable Model

S532

#### **Drawing Title**

Placement

#### **Drawing Unit**

mm

#### **Drawing Scale**

Not to scale

# DRAFT SUBJECT TO CHANGE

Last Revised May 30, 2024

## **Drawing Version**

V1.0

#### Page

3 of 10

110.0

6 **BOTTOM VIEW** 

(4) BACK VIEW