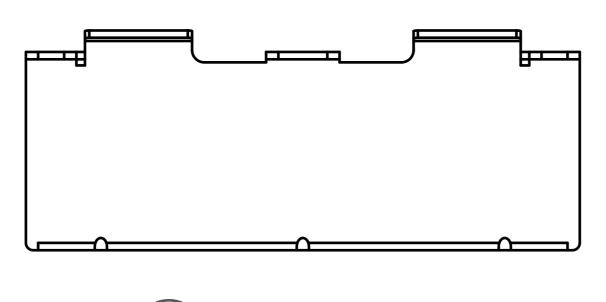

# 6 **BOTTOM VIEW**

**1** FRONT VIEW

#### Applicable Model

S532

#### **Drawing Title**

Flushing Mounting Bracket

#### **Drawing Unit**

mm

#### **Drawing Scale**

Not to scale

# DRAFT SUBJECT TO CHANGE

Last Revised May 30, 2024

### **Drawing Version**

V1.0

**Page** 6 of 10

2 **RIGHT VIEW** 

3 LEFT VIEW

4 BACK VIEW