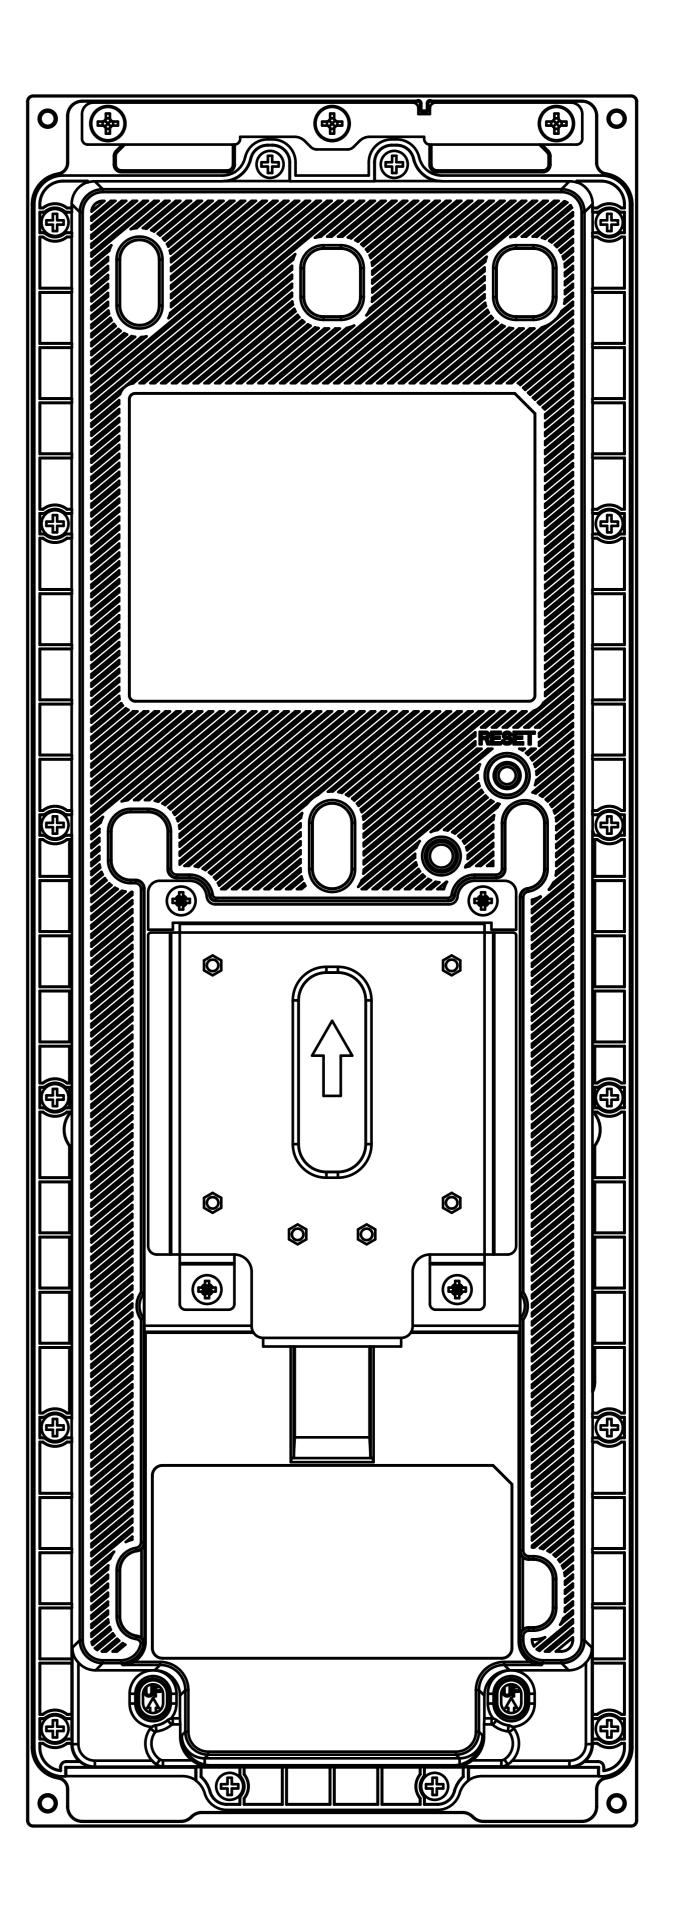

# (4) BACK VIEW

### **Drawing Version**

V1.0

4 BACK VIEW

6 **BOTTOM VIEW** 

 $\begin{array}{c} \hline 1 \end{array} \textbf{FRONT VIEW} \end{array}$ 

3 LEFT VIEW