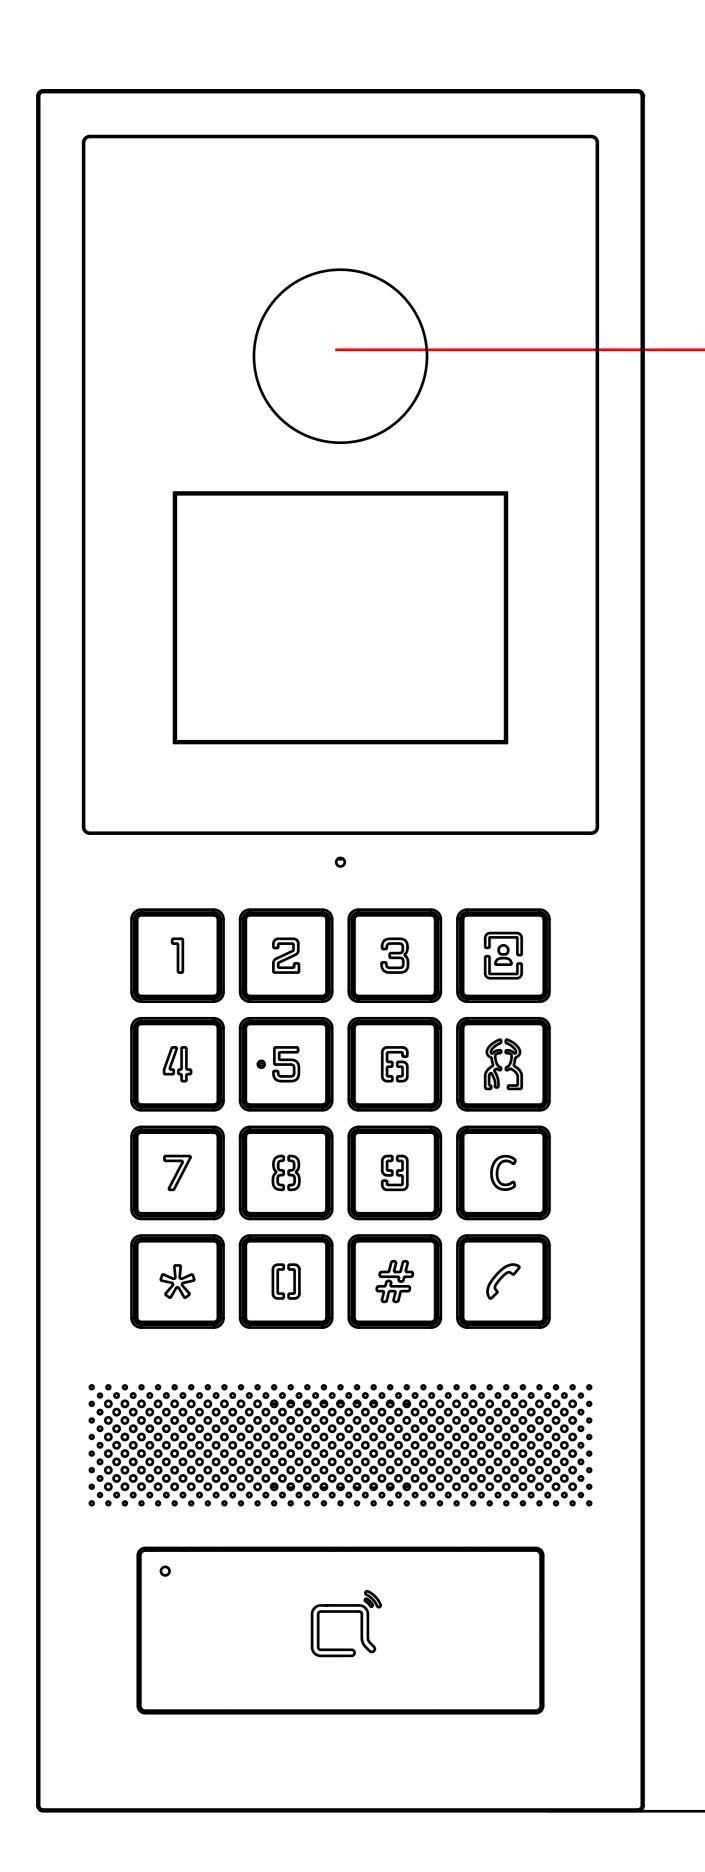

2 **RIGHT VIEW** 





1 FRONT VIEW







3 LEFT VIEW



#### Applicable Model

S532

#### **Drawing Title**

Intercom Panel

#### **Drawing Unit**

mm

### **Drawing Scale**

Not to scale



# Last Revised

May 30, 2024

### **Drawing Version**

V1.0



4 BACK VIEW







6 **BOTTOM VIEW** 



 $\begin{array}{c} \hline 1 \end{array} \textbf{FRONT VIEW} \end{array}$ 









3 LEFT VIEW



#### Applicable Model

S532

#### **Drawing Title**

Wall Mounting Box

#### **Drawing Unit**

mm

**Drawing Scale** 

Not to scale



Last Revised May 30, 2024

**Drawing Version** V1.0

# **Page** 2 of 10

# (4) BACK VIEW





#### **ADA Compliance Requirement**

GROUND





ш U LL. 0 CENTER 0

0

Õ S



#### (3) SIDE VIEW:INTERCOM ON WALL

**AKUVOX** Open A Smart World

#### Applicable Model

S532

#### **Drawing Title**

Placement

#### **Drawing Unit**

mm

#### **Drawing Scale**

Not to scale

# DRAFT SUBJECT TO CHANGE

Last Revised May 30, 2024

## **Drawing Version**

V1.0

#### Page

3 of 10









110.0

6 **BOTTOM VIEW** 









(4) BACK VIEW



#### Applicable Model

S532

### **Drawing Title**

On-Wall Mounting Rain Cover

#### **Drawing Unit**

mm

#### **Drawing Scale**

Not to scale



Last Revised May 30, 2024

## **Drawing Version**

V1.0

**Page** 4 of 10





#### **ADA Compliance Requirement**

GROUND





ш U LL. 0 CENTER 0 0

0 L



#### (3) SIDE VIEW:INTERCOM ON WALL



#### Applica